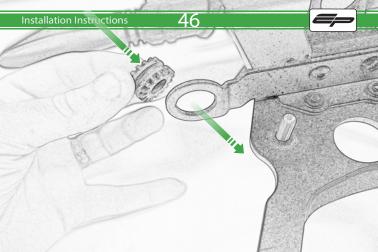

Kit Contents PRN014618

A 1 x Reflector Kit

B 2 x M5 x 16mm Black Button Head Bolt

© 2 x M5 x 10 C/Sink Screw

D 2 x Indicator Clamp Plate

E 4 x M6 Flange Nuts

(F) 4 x Large Top Hat Washers

G 4 x Small Top Hat Washers

H 4 x M6 x 16 Black Button Head Bolt

① 4 x Indicator Clamps

① 8 x M5 x 12mm Black Button Head Bolt

🛞 10 x Cable Ties

























































Repeat Both Sides







22

. Both Sides



Ensure the insert is facing the indicator when assembled









Repeat Both Sides







27





















O









36























47



























()



0







## ©**□**→ I H□→I















6.0











PERFORMANCE



### 

After installation of your tail tidy ensure that the licence plate does not contact the rear tyre when suspension is fully compressed. Ensure all electrics including indicators, tail light, brake light and licence plate light lights are working correctly before riding the motorcycle. It is recommended that periodic inspections are made to ensure that all fixings are fully tightend.