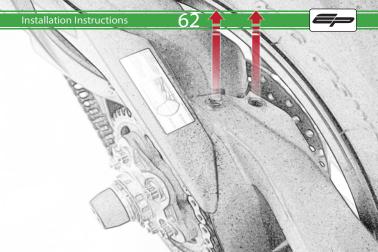

Kit Contents PRN014618

A 1 x Reflector Kit

B 2 x M5 x 16mm Black Button Head Bolt

© 2 x M5 x 10 C/Sink Screw

D 2 x Indicator Clamp Plate

E 4 x M6 Flange Nuts

(F) 4 x Large Top Hat Washers

G 4 x Small Top Hat Washers

H 4 x M6 x 16 Black Button Head Bolt

① 4 x Indicator Clamps

① 8 x M5 x 12mm Black Button Head Bolt

🛞 10 x Cable Ties

























































Repeat Both Sides







22

. Both Sides



Ensure the insert is facing the indicator when assembled









Repeat Both Sides







27





















O









36























47



























()



0







## ©**□**→ I H□→I















6.0











PERFORMANCE



### 

After installation of your tail tidy ensure that the licence plate does not contact the rear tyre when suspension is fully compressed. Ensure all electrics including indicators, tail light, brake light and licence plate light lights are working correctly before riding the motorcycle. It is recommended that periodic inspections are made to ensure that all fixings are fully tightend.