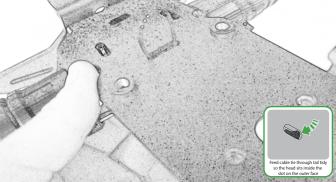

Kit Contents PRN014618

A 1 x Reflector Kit

B 2 x M5 x 16mm Black Button Head Bolt

© 2 x M5 x 10 C/Sink Screw

D 2 x Indicator Clamp Plate

E 4 x M6 Flange Nuts

(F) 4 x Large Top Hat Washers

G 4 x Small Top Hat Washers

H 4 x M6 x 16 Black Button Head Bolt

① 4 x Indicator Clamps

① 8 x M5 x 12mm Black Button Head Bolt

🛞 10 x Cable Ties

























































Repeat Both Sides







22

. Both Sides



Ensure the insert is facing the indicator when assembled









Repeat Both Sides







27





















O









36























47



























()



0







## ©**□**→ I H□→I















6.0











PERFORMANCE



### 

After installation of your tail tidy ensure that the licence plate does not contact the rear tyre when suspension is fully compressed. Ensure all electrics including indicators, tail light, brake light and licence plate light lights are working correctly before riding the motorcycle. It is recommended that periodic inspections are made to ensure that all fixings are fully tightend.