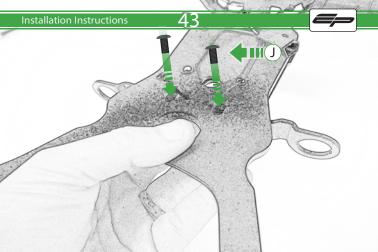

Kit Contents PRN014618

A 1 x Reflector Kit

B 2 x M5 x 16mm Black Button Head Bolt

© 2 x M5 x 10 C/Sink Screw

D 2 x Indicator Clamp Plate

E 4 x M6 Flange Nuts

(F) 4 x Large Top Hat Washers

G 4 x Small Top Hat Washers

H 4 x M6 x 16 Black Button Head Bolt

① 4 x Indicator Clamps

① 8 x M5 x 12mm Black Button Head Bolt

🛞 10 x Cable Ties

























































Repeat Both Sides







22

. Both Sides



Ensure the insert is facing the indicator when assembled









Repeat Both Sides







27





















O









36























47



























()



0







## ©**□**→ I H□→I















6.0











PERFORMANCE



### 

After installation of your tail tidy ensure that the licence plate does not contact the rear tyre when suspension is fully compressed. Ensure all electrics including indicators, tail light, brake light and licence plate light lights are working correctly before riding the motorcycle. It is recommended that periodic inspections are made to ensure that all fixings are fully tightend.