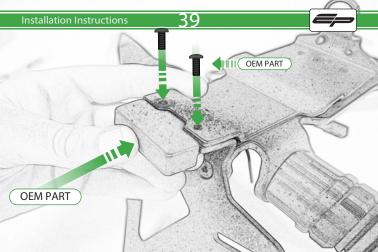

Kit Contents PRN014618

A 1 x Reflector Kit

B 2 x M5 x 16mm Black Button Head Bolt

© 2 x M5 x 10 C/Sink Screw

D 2 x Indicator Clamp Plate

E 4 x M6 Flange Nuts

(F) 4 x Large Top Hat Washers

G 4 x Small Top Hat Washers

H 4 x M6 x 16 Black Button Head Bolt

① 4 x Indicator Clamps

① 8 x M5 x 12mm Black Button Head Bolt

🛞 10 x Cable Ties

























































Repeat Both Sides







22

. Both Sides



Ensure the insert is facing the indicator when assembled









Repeat Both Sides







27





















O









36























47



























()



0







## ©**□**→ I H□→I















6.0











PERFORMANCE



### 

After installation of your tail tidy ensure that the licence plate does not contact the rear tyre when suspension is fully compressed. Ensure all electrics including indicators, tail light, brake light and licence plate light lights are working correctly before riding the motorcycle. It is recommended that periodic inspections are made to ensure that all fixings are fully tightend.