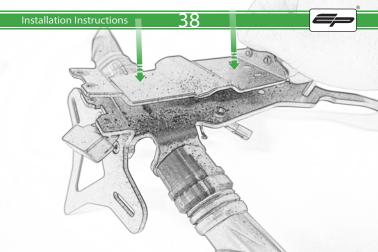

Kit Contents PRN014618

A 1 x Reflector Kit

B 2 x M5 x 16mm Black Button Head Bolt

© 2 x M5 x 10 C/Sink Screw

D 2 x Indicator Clamp Plate

E 4 x M6 Flange Nuts

(F) 4 x Large Top Hat Washers

G 4 x Small Top Hat Washers

H 4 x M6 x 16 Black Button Head Bolt

① 4 x Indicator Clamps

① 8 x M5 x 12mm Black Button Head Bolt

🛞 10 x Cable Ties

























































Repeat Both Sides







22

. Both Sides



Ensure the insert is facing the indicator when assembled









Repeat Both Sides







27





















O









36























47



























()



0







## ©**□**→ I H□→I















6.0











PERFORMANCE



### 

After installation of your tail tidy ensure that the licence plate does not contact the rear tyre when suspension is fully compressed. Ensure all electrics including indicators, tail light, brake light and licence plate light lights are working correctly before riding the motorcycle. It is recommended that periodic inspections are made to ensure that all fixings are fully tightend.