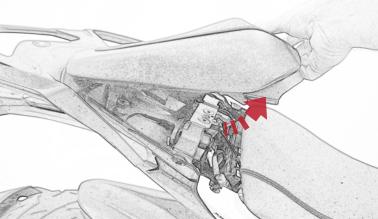

### 

After installation of your tail tidy ensure that the licence plate does not contact the rear tyre when suspension is fully compressed. Ensure all electrics including indicators, tail light, brake light and licence plate light lights are working correctly before riding the motorcycle. It is recommended that periodic inspections are made to ensure that all fixings are fully tightend.