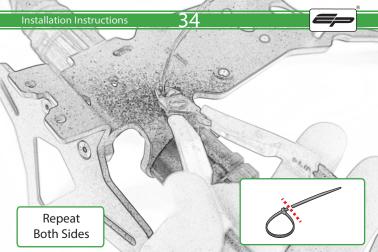

Kit Contents PRN014618

A 1 x Reflector Kit

B 2 x M5 x 16mm Black Button Head Bolt

© 2 x M5 x 10 C/Sink Screw

D 2 x Indicator Clamp Plate

E 4 x M6 Flange Nuts

(F) 4 x Large Top Hat Washers

G 4 x Small Top Hat Washers

H 4 x M6 x 16 Black Button Head Bolt

① 4 x Indicator Clamps

① 8 x M5 x 12mm Black Button Head Bolt

🛞 10 x Cable Ties

























































Repeat Both Sides







22

. Both Sides



Ensure the insert is facing the indicator when assembled









Repeat Both Sides







27





















O









36























47



























()



0







## ©**□**→ I H□→I















6.0











PERFORMANCE



### 

After installation of your tail tidy ensure that the licence plate does not contact the rear tyre when suspension is fully compressed. Ensure all electrics including indicators, tail light, brake light and licence plate light lights are working correctly before riding the motorcycle. It is recommended that periodic inspections are made to ensure that all fixings are fully tightend.