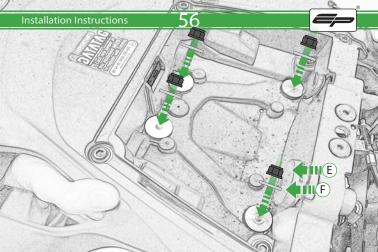

Kit Contents PRN014618

A 1 x Reflector Kit

B 2 x M5 x 16mm Black Button Head Bolt

© 2 x M5 x 10 C/Sink Screw

D 2 x Indicator Clamp Plate

E 4 x M6 Flange Nuts

(F) 4 x Large Top Hat Washers

G 4 x Small Top Hat Washers

H 4 x M6 x 16 Black Button Head Bolt

① 4 x Indicator Clamps

① 8 x M5 x 12mm Black Button Head Bolt

🛞 10 x Cable Ties

Repeat Both Sides

22

. Both Sides

Ensure the insert is facing the indicator when assembled