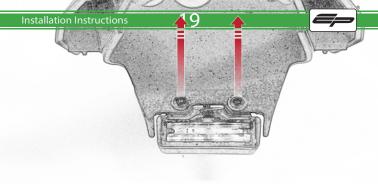

Kit Contents PRN014618

A 1 x Reflector Kit

B 2 x M5 x 16mm Black Button Head Bolt

© 2 x M5 x 10 C/Sink Screw

D 2 x Indicator Clamp Plate

E 4 x M6 Flange Nuts

(F) 4 x Large Top Hat Washers

G 4 x Small Top Hat Washers

H 4 x M6 x 16 Black Button Head Bolt

① 4 x Indicator Clamps

① 8 x M5 x 12mm Black Button Head Bolt

🛞 10 x Cable Ties

























































Repeat Both Sides







22

. Both Sides



Ensure the insert is facing the indicator when assembled









Repeat Both Sides







27





















O









36























47



























()



0







## ©**□**→ I H□→I















6.0











PERFORMANCE



### 

After installation of your tail tidy ensure that the licence plate does not contact the rear tyre when suspension is fully compressed. Ensure all electrics including indicators, tail light, brake light and licence plate light lights are working correctly before riding the motorcycle. It is recommended that periodic inspections are made to ensure that all fixings are fully tightend.