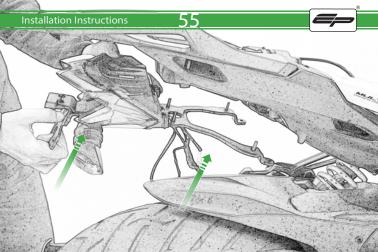

Kit Contents PRN014618

A 1 x Reflector Kit

B 2 x M5 x 16mm Black Button Head Bolt

© 2 x M5 x 10 C/Sink Screw

D 2 x Indicator Clamp Plate

E 4 x M6 Flange Nuts

(F) 4 x Large Top Hat Washers

G 4 x Small Top Hat Washers

H 4 x M6 x 16 Black Button Head Bolt

① 4 x Indicator Clamps

① 8 x M5 x 12mm Black Button Head Bolt

🛞 10 x Cable Ties

























































Repeat Both Sides







22

. Both Sides



Ensure the insert is facing the indicator when assembled









Repeat Both Sides







27





















O









36























47



























()



0







## ©**□**→ I H□→I















6.0











PERFORMANCE



### 

After installation of your tail tidy ensure that the licence plate does not contact the rear tyre when suspension is fully compressed. Ensure all electrics including indicators, tail light, brake light and licence plate light lights are working correctly before riding the motorcycle. It is recommended that periodic inspections are made to ensure that all fixings are fully tightend.