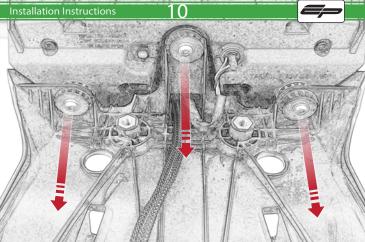

Kit Contents PRN014618

A 1 x Reflector Kit

B 2 x M5 x 16mm Black Button Head Bolt

© 2 x M5 x 10 C/Sink Screw

D 2 x Indicator Clamp Plate

E 4 x M6 Flange Nuts

(F) 4 x Large Top Hat Washers

G 4 x Small Top Hat Washers

H 4 x M6 x 16 Black Button Head Bolt

① 4 x Indicator Clamps

① 8 x M5 x 12mm Black Button Head Bolt

🛞 10 x Cable Ties

Repeat Both Sides

22

. Both Sides

Ensure the insert is facing the indicator when assembled