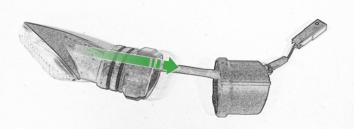

Kit Contents PRN014618

A 1 x Reflector Kit

B 2 x M5 x 16mm Black Button Head Bolt

© 2 x M5 x 10 C/Sink Screw

D 2 x Indicator Clamp Plate

E 4 x M6 Flange Nuts

(F) 4 x Large Top Hat Washers

G 4 x Small Top Hat Washers

H 4 x M6 x 16 Black Button Head Bolt

① 4 x Indicator Clamps

① 8 x M5 x 12mm Black Button Head Bolt

🛞 10 x Cable Ties

























































Repeat Both Sides







22

. Both Sides



Ensure the insert is facing the indicator when assembled









Repeat Both Sides







27





















O









36























47



























()



0







## ©**□**→ I H□→I















6.0











PERFORMANCE



### 

After installation of your tail tidy ensure that the licence plate does not contact the rear tyre when suspension is fully compressed. Ensure all electrics including indicators, tail light, brake light and licence plate light lights are working correctly before riding the motorcycle. It is recommended that periodic inspections are made to ensure that all fixings are fully tightend.