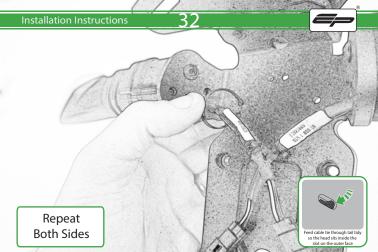

Kit Contents PRN014618

A 1 x Reflector Kit

B 2 x M5 x 16mm Black Button Head Bolt

© 2 x M5 x 10 C/Sink Screw

D 2 x Indicator Clamp Plate

E 4 x M6 Flange Nuts

(F) 4 x Large Top Hat Washers

G 4 x Small Top Hat Washers

H 4 x M6 x 16 Black Button Head Bolt

① 4 x Indicator Clamps

① 8 x M5 x 12mm Black Button Head Bolt

🛞 10 x Cable Ties

























































Repeat Both Sides







22

. Both Sides



Ensure the insert is facing the indicator when assembled









Repeat Both Sides







27





















O









36























47



























()



0







## ©**□**→ I H□→I















6.0











PERFORMANCE



### 

After installation of your tail tidy ensure that the licence plate does not contact the rear tyre when suspension is fully compressed. Ensure all electrics including indicators, tail light, brake light and licence plate light lights are working correctly before riding the motorcycle. It is recommended that periodic inspections are made to ensure that all fixings are fully tightend.