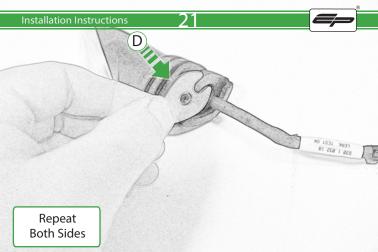

H 4 x M6 x 16 Black Button Head Bolt

① 4 x Indicator Clamps

① 8 x M5 x 12mm Black Button Head Bolt

🛞 10 x Cable Ties

Repeat Both Sides

22

. Both Sides

Ensure the insert is facing the indicator when assembled

Repeat Both Sides

27

O

36

47

()

0