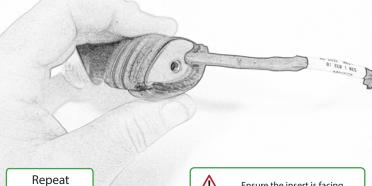

H 4 x M6 x 16 Black Button Head Bolt

① 4 x Indicator Clamps

① 8 x M5 x 12mm Black Button Head Bolt

🛞 10 x Cable Ties

Repeat Both Sides

22

. Both Sides

Ensure the insert is facing the indicator when assembled