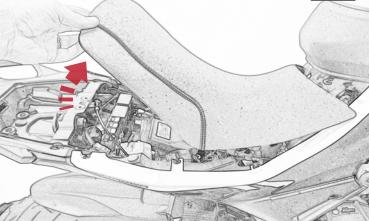

### 

After installation of your tail tidy ensure that the licence plate does not contact the rear tyre when suspension is fully compressed. Ensure all electrics including indicators, tail light, brake light and licence plate light lights are working correctly before riding the motorcycle. It is recommended that periodic inspections are made to ensure that all fixings are fully tightend.