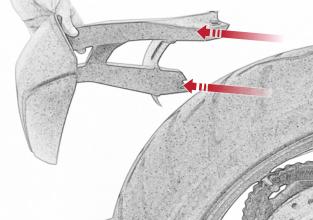

Kit Contents PRN014618

A 1 x Reflector Kit

B 2 x M5 x 16mm Black Button Head Bolt

© 2 x M5 x 10 C/Sink Screw

D 2 x Indicator Clamp Plate

E 4 x M6 Flange Nuts

(F) 4 x Large Top Hat Washers

G 4 x Small Top Hat Washers

H 4 x M6 x 16 Black Button Head Bolt

① 4 x Indicator Clamps

① 8 x M5 x 12mm Black Button Head Bolt

🛞 10 x Cable Ties

























































Repeat Both Sides







22

. Both Sides



Ensure the insert is facing the indicator when assembled









Repeat Both Sides







27





















O









36























47



























()



0







## ©**□**→ I H□→I















6.0











PERFORMANCE



### 

After installation of your tail tidy ensure that the licence plate does not contact the rear tyre when suspension is fully compressed. Ensure all electrics including indicators, tail light, brake light and licence plate light lights are working correctly before riding the motorcycle. It is recommended that periodic inspections are made to ensure that all fixings are fully tightend.