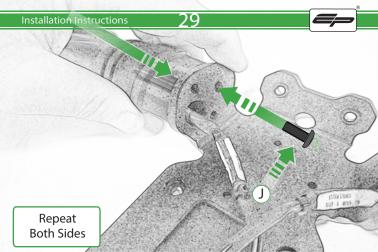

Kit Contents PRN014618

A 1 x Reflector Kit

B 2 x M5 x 16mm Black Button Head Bolt

© 2 x M5 x 10 C/Sink Screw

D 2 x Indicator Clamp Plate

E 4 x M6 Flange Nuts

(F) 4 x Large Top Hat Washers

G 4 x Small Top Hat Washers

H 4 x M6 x 16 Black Button Head Bolt

① 4 x Indicator Clamps

① 8 x M5 x 12mm Black Button Head Bolt

🛞 10 x Cable Ties

























































Repeat Both Sides







22

. Both Sides



Ensure the insert is facing the indicator when assembled









Repeat Both Sides







27





















O









36























47



























()



0







## ©**□**→ I H□→I















6.0











PERFORMANCE



### 

After installation of your tail tidy ensure that the licence plate does not contact the rear tyre when suspension is fully compressed. Ensure all electrics including indicators, tail light, brake light and licence plate light lights are working correctly before riding the motorcycle. It is recommended that periodic inspections are made to ensure that all fixings are fully tightend.