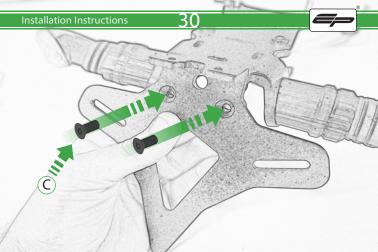

Kit Contents PRN014618

A 1 x Reflector Kit

B 2 x M5 x 16mm Black Button Head Bolt

© 2 x M5 x 10 C/Sink Screw

D 2 x Indicator Clamp Plate

E 4 x M6 Flange Nuts

(F) 4 x Large Top Hat Washers

G 4 x Small Top Hat Washers