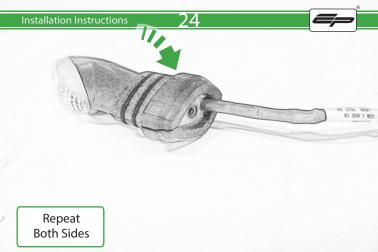

Kit Contents PRN014618

A 1 x Reflector Kit

B 2 x M5 x 16mm Black Button Head Bolt

© 2 x M5 x 10 C/Sink Screw

D 2 x Indicator Clamp Plate

E 4 x M6 Flange Nuts

(F) 4 x Large Top Hat Washers

G 4 x Small Top Hat Washers

H 4 x M6 x 16 Black Button Head Bolt

① 4 x Indicator Clamps

① 8 x M5 x 12mm Black Button Head Bolt

🛞 10 x Cable Ties

























































Repeat Both Sides







22

. Both Sides



Ensure the insert is facing the indicator when assembled









Repeat Both Sides







27





















O









36























47



























()



0







## ©**□**→ I H□→I















6.0











PERFORMANCE



### 

After installation of your tail tidy ensure that the licence plate does not contact the rear tyre when suspension is fully compressed. Ensure all electrics including indicators, tail light, brake light and licence plate light lights are working correctly before riding the motorcycle. It is recommended that periodic inspections are made to ensure that all fixings are fully tightend.