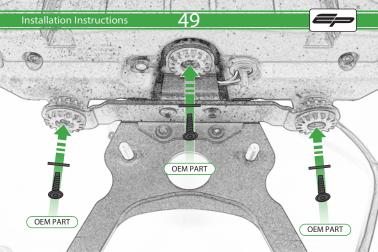

Kit Contents PRN014618

A 1 x Reflector Kit

B 2 x M5 x 16mm Black Button Head Bolt

© 2 x M5 x 10 C/Sink Screw

D 2 x Indicator Clamp Plate

E 4 x M6 Flange Nuts

(F) 4 x Large Top Hat Washers

G 4 x Small Top Hat Washers

H 4 x M6 x 16 Black Button Head Bolt

① 4 x Indicator Clamps

① 8 x M5 x 12mm Black Button Head Bolt

🛞 10 x Cable Ties

























































Repeat Both Sides







22

. Both Sides



Ensure the insert is facing the indicator when assembled









Repeat Both Sides







27





















O









36























47



























()



0







## ©**□**→ I H□→I















6.0











PERFORMANCE



### 

After installation of your tail tidy ensure that the licence plate does not contact the rear tyre when suspension is fully compressed. Ensure all electrics including indicators, tail light, brake light and licence plate light lights are working correctly before riding the motorcycle. It is recommended that periodic inspections are made to ensure that all fixings are fully tightend.