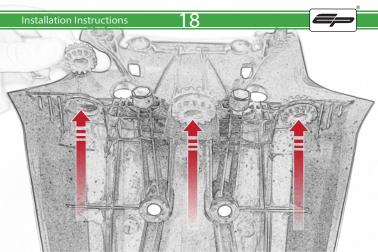

Kit Contents PRN014618

A 1 x Reflector Kit

B 2 x M5 x 16mm Black Button Head Bolt

© 2 x M5 x 10 C/Sink Screw

D 2 x Indicator Clamp Plate

E 4 x M6 Flange Nuts

(F) 4 x Large Top Hat Washers

G 4 x Small Top Hat Washers

H 4 x M6 x 16 Black Button Head Bolt

① 4 x Indicator Clamps

① 8 x M5 x 12mm Black Button Head Bolt

🛞 10 x Cable Ties

























































Repeat Both Sides







22

. Both Sides



Ensure the insert is facing the indicator when assembled









Repeat Both Sides







27





















O









36























47



























()



0







## ©**□**→ I H□→I















6.0











PERFORMANCE



### 

After installation of your tail tidy ensure that the licence plate does not contact the rear tyre when suspension is fully compressed. Ensure all electrics including indicators, tail light, brake light and licence plate light lights are working correctly before riding the motorcycle. It is recommended that periodic inspections are made to ensure that all fixings are fully tightend.