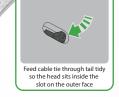

Kit Contents PRN014618

A 1 x Reflector Kit

B 2 x M5 x 16mm Black Button Head Bolt

© 2 x M5 x 10 C/Sink Screw

D 2 x Indicator Clamp Plate

E 4 x M6 Flange Nuts

(F) 4 x Large Top Hat Washers

G 4 x Small Top Hat Washers

H 4 x M6 x 16 Black Button Head Bolt

① 4 x Indicator Clamps

① 8 x M5 x 12mm Black Button Head Bolt

🛞 10 x Cable Ties

























































Repeat Both Sides







22

. Both Sides



Ensure the insert is facing the indicator when assembled









Repeat Both Sides







27





















O









36























47



























()



0







## ©**□**→ I H□→I















6.0











PERFORMANCE



### 

After installation of your tail tidy ensure that the licence plate does not contact the rear tyre when suspension is fully compressed. Ensure all electrics including indicators, tail light, brake light and licence plate light lights are working correctly before riding the motorcycle. It is recommended that periodic inspections are made to ensure that all fixings are fully tightend.