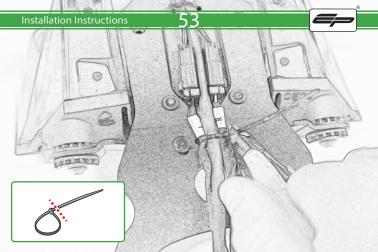

Kit Contents PRN014618

A 1 x Reflector Kit

B 2 x M5 x 16mm Black Button Head Bolt

© 2 x M5 x 10 C/Sink Screw

D 2 x Indicator Clamp Plate

E 4 x M6 Flange Nuts

(F) 4 x Large Top Hat Washers

G 4 x Small Top Hat Washers

H 4 x M6 x 16 Black Button Head Bolt

① 4 x Indicator Clamps

① 8 x M5 x 12mm Black Button Head Bolt

🛞 10 x Cable Ties

























































Repeat Both Sides







22

. Both Sides



Ensure the insert is facing the indicator when assembled









Repeat Both Sides







27





















O









36























47



























()



0







## ©**□**→ I H□→I















6.0











PERFORMANCE



### 

After installation of your tail tidy ensure that the licence plate does not contact the rear tyre when suspension is fully compressed. Ensure all electrics including indicators, tail light, brake light and licence plate light lights are working correctly before riding the motorcycle. It is recommended that periodic inspections are made to ensure that all fixings are fully tightend.