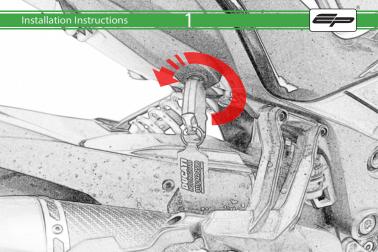

Kit Contents PRN014618

A 1 x Reflector Kit

B 2 x M5 x 16mm Black Button Head Bolt

© 2 x M5 x 10 C/Sink Screw

D 2 x Indicator Clamp Plate

E 4 x M6 Flange Nuts

(F) 4 x Large Top Hat Washers

G 4 x Small Top Hat Washers

H 4 x M6 x 16 Black Button Head Bolt

① 4 x Indicator Clamps

① 8 x M5 x 12mm Black Button Head Bolt

🛞 10 x Cable Ties

Repeat Both Sides

22

. Both Sides

Ensure the insert is facing the indicator when assembled