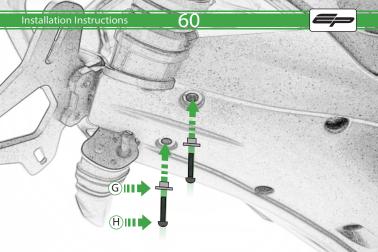

Kit Contents PRN014618

A 1 x Reflector Kit

B 2 x M5 x 16mm Black Button Head Bolt

© 2 x M5 x 10 C/Sink Screw

D 2 x Indicator Clamp Plate

E 4 x M6 Flange Nuts

(F) 4 x Large Top Hat Washers

G 4 x Small Top Hat Washers

H 4 x M6 x 16 Black Button Head Bolt

① 4 x Indicator Clamps

① 8 x M5 x 12mm Black Button Head Bolt

🛞 10 x Cable Ties

























































Repeat Both Sides







22

. Both Sides



Ensure the insert is facing the indicator when assembled









Repeat Both Sides







27





















O









36























47



























()



0







## ©**□**→ I H□→I















6.0











PERFORMANCE



### 

After installation of your tail tidy ensure that the licence plate does not contact the rear tyre when suspension is fully compressed. Ensure all electrics including indicators, tail light, brake light and licence plate light lights are working correctly before riding the motorcycle. It is recommended that periodic inspections are made to ensure that all fixings are fully tightend.