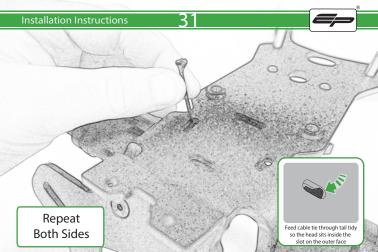

Kit Contents PRN014618

A 1 x Reflector Kit

B 2 x M5 x 16mm Black Button Head Bolt

© 2 x M5 x 10 C/Sink Screw

D 2 x Indicator Clamp Plate

E 4 x M6 Flange Nuts

(F) 4 x Large Top Hat Washers

G 4 x Small Top Hat Washers

H 4 x M6 x 16 Black Button Head Bolt

① 4 x Indicator Clamps

① 8 x M5 x 12mm Black Button Head Bolt

🛞 10 x Cable Ties

























































Repeat Both Sides







22

. Both Sides



Ensure the insert is facing the indicator when assembled









Repeat Both Sides







27





















O









36























47



























()



0







## ©**□**→ I H□→I















6.0











PERFORMANCE



### 

After installation of your tail tidy ensure that the licence plate does not contact the rear tyre when suspension is fully compressed. Ensure all electrics including indicators, tail light, brake light and licence plate light lights are working correctly before riding the motorcycle. It is recommended that periodic inspections are made to ensure that all fixings are fully tightend.