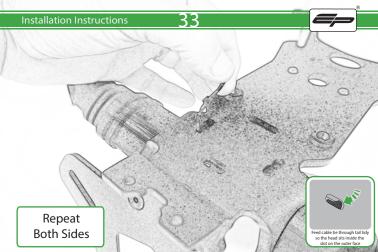

Kit Contents PRN014618

A 1 x Reflector Kit

B 2 x M5 x 16mm Black Button Head Bolt

© 2 x M5 x 10 C/Sink Screw

D 2 x Indicator Clamp Plate

E 4 x M6 Flange Nuts

(F) 4 x Large Top Hat Washers

G 4 x Small Top Hat Washers

H 4 x M6 x 16 Black Button Head Bolt

① 4 x Indicator Clamps

① 8 x M5 x 12mm Black Button Head Bolt

🛞 10 x Cable Ties

























































Repeat Both Sides







22

. Both Sides



Ensure the insert is facing the indicator when assembled









Repeat Both Sides







27





















O









36























47



























()



0







## ©**□**→ I H□→I















6.0











PERFORMANCE



### 

After installation of your tail tidy ensure that the licence plate does not contact the rear tyre when suspension is fully compressed. Ensure all electrics including indicators, tail light, brake light and licence plate light lights are working correctly before riding the motorcycle. It is recommended that periodic inspections are made to ensure that all fixings are fully tightend.