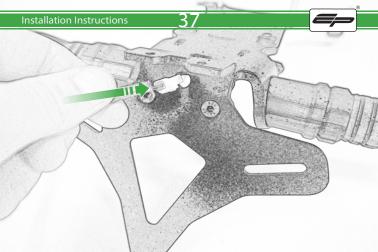

Kit Contents PRN014618

A 1 x Reflector Kit

B 2 x M5 x 16mm Black Button Head Bolt

© 2 x M5 x 10 C/Sink Screw

D 2 x Indicator Clamp Plate

E 4 x M6 Flange Nuts

(F) 4 x Large Top Hat Washers

G 4 x Small Top Hat Washers

H 4 x M6 x 16 Black Button Head Bolt

① 4 x Indicator Clamps

① 8 x M5 x 12mm Black Button Head Bolt

🛞 10 x Cable Ties

























































Repeat Both Sides







22

. Both Sides



Ensure the insert is facing the indicator when assembled









Repeat Both Sides







27





















O









36























47



























()



0







## ©**□**→ I H□→I















6.0











PERFORMANCE



### 

After installation of your tail tidy ensure that the licence plate does not contact the rear tyre when suspension is fully compressed. Ensure all electrics including indicators, tail light, brake light and licence plate light lights are working correctly before riding the motorcycle. It is recommended that periodic inspections are made to ensure that all fixings are fully tightend.