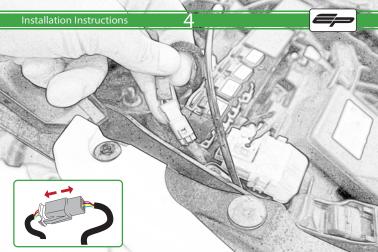

Kit Contents PRN014618

A 1 x Reflector Kit

B 2 x M5 x 16mm Black Button Head Bolt

© 2 x M5 x 10 C/Sink Screw

D 2 x Indicator Clamp Plate

E 4 x M6 Flange Nuts

(F) 4 x Large Top Hat Washers

G 4 x Small Top Hat Washers

H 4 x M6 x 16 Black Button Head Bolt

① 4 x Indicator Clamps

① 8 x M5 x 12mm Black Button Head Bolt

🛞 10 x Cable Ties

Repeat Both Sides

22

. Both Sides

Ensure the insert is facing the indicator when assembled