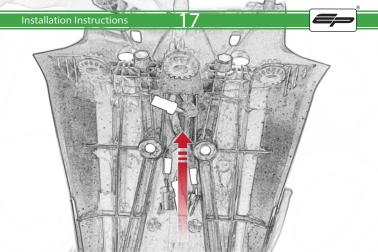

Kit Contents PRN014618

A 1 x Reflector Kit

B 2 x M5 x 16mm Black Button Head Bolt

© 2 x M5 x 10 C/Sink Screw

D 2 x Indicator Clamp Plate

E 4 x M6 Flange Nuts

(F) 4 x Large Top Hat Washers

G 4 x Small Top Hat Washers

H 4 x M6 x 16 Black Button Head Bolt

① 4 x Indicator Clamps

① 8 x M5 x 12mm Black Button Head Bolt

🛞 10 x Cable Ties

























































Repeat Both Sides







22

. Both Sides



Ensure the insert is facing the indicator when assembled









Repeat Both Sides







27





















O









36























47



























()



0







## ©**□**→ I H□→I















6.0











PERFORMANCE



### 

After installation of your tail tidy ensure that the licence plate does not contact the rear tyre when suspension is fully compressed. Ensure all electrics including indicators, tail light, brake light and licence plate light lights are working correctly before riding the motorcycle. It is recommended that periodic inspections are made to ensure that all fixings are fully tightend.