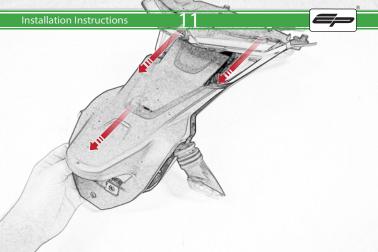

Kit Contents PRN014618

A 1 x Reflector Kit

B 2 x M5 x 16mm Black Button Head Bolt

© 2 x M5 x 10 C/Sink Screw

D 2 x Indicator Clamp Plate

E 4 x M6 Flange Nuts

(F) 4 x Large Top Hat Washers

G 4 x Small Top Hat Washers

H 4 x M6 x 16 Black Button Head Bolt

① 4 x Indicator Clamps

① 8 x M5 x 12mm Black Button Head Bolt

🛞 10 x Cable Ties

Repeat Both Sides

22

. Both Sides

Ensure the insert is facing the indicator when assembled