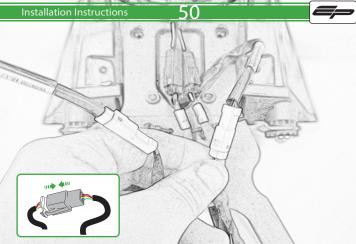

Kit Contents PRN014618

A 1 x Reflector Kit

B 2 x M5 x 16mm Black Button Head Bolt

© 2 x M5 x 10 C/Sink Screw

D 2 x Indicator Clamp Plate

E 4 x M6 Flange Nuts

(F) 4 x Large Top Hat Washers

G 4 x Small Top Hat Washers

H 4 x M6 x 16 Black Button Head Bolt

① 4 x Indicator Clamps

① 8 x M5 x 12mm Black Button Head Bolt

🛞 10 x Cable Ties

























































Repeat Both Sides







22

. Both Sides



Ensure the insert is facing the indicator when assembled









Repeat Both Sides







27





















O









36























47



























()



0







## ©**□**→ I H□→I















6.0











PERFORMANCE



### 

After installation of your tail tidy ensure that the licence plate does not contact the rear tyre when suspension is fully compressed. Ensure all electrics including indicators, tail light, brake light and licence plate light lights are working correctly before riding the motorcycle. It is recommended that periodic inspections are made to ensure that all fixings are fully tightend.