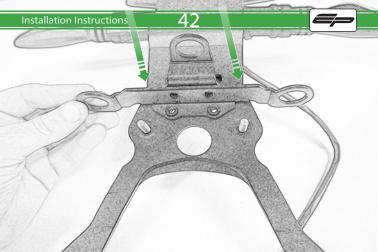

Kit Contents PRN014618

A 1 x Reflector Kit

B 2 x M5 x 16mm Black Button Head Bolt

© 2 x M5 x 10 C/Sink Screw

D 2 x Indicator Clamp Plate

E 4 x M6 Flange Nuts

(F) 4 x Large Top Hat Washers

G 4 x Small Top Hat Washers

H 4 x M6 x 16 Black Button Head Bolt

① 4 x Indicator Clamps

① 8 x M5 x 12mm Black Button Head Bolt

🛞 10 x Cable Ties

























































Repeat Both Sides







22

. Both Sides



Ensure the insert is facing the indicator when assembled









Repeat Both Sides







27





















O









36























47



























()



0







## ©**□**→ I H□→I















6.0











PERFORMANCE



### 

After installation of your tail tidy ensure that the licence plate does not contact the rear tyre when suspension is fully compressed. Ensure all electrics including indicators, tail light, brake light and licence plate light lights are working correctly before riding the motorcycle. It is recommended that periodic inspections are made to ensure that all fixings are fully tightend.