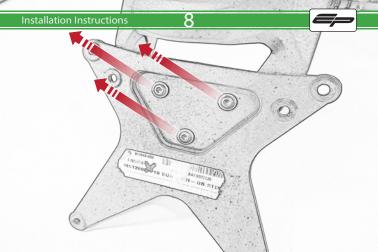

Kit Contents PRN014618

A 1 x Reflector Kit

B 2 x M5 x 16mm Black Button Head Bolt

© 2 x M5 x 10 C/Sink Screw

D 2 x Indicator Clamp Plate

E 4 x M6 Flange Nuts

(F) 4 x Large Top Hat Washers

G 4 x Small Top Hat Washers

H 4 x M6 x 16 Black Button Head Bolt

① 4 x Indicator Clamps

① 8 x M5 x 12mm Black Button Head Bolt

🛞 10 x Cable Ties

Repeat Both Sides

22

. Both Sides

Ensure the insert is facing the indicator when assembled