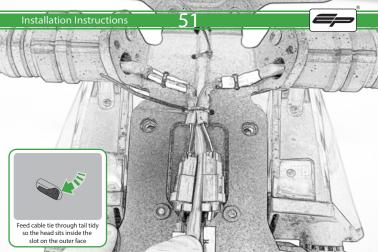

Kit Contents PRN014618

A 1 x Reflector Kit

B 2 x M5 x 16mm Black Button Head Bolt

© 2 x M5 x 10 C/Sink Screw

D 2 x Indicator Clamp Plate

E 4 x M6 Flange Nuts

(F) 4 x Large Top Hat Washers

G 4 x Small Top Hat Washers

H 4 x M6 x 16 Black Button Head Bolt

① 4 x Indicator Clamps

① 8 x M5 x 12mm Black Button Head Bolt

🛞 10 x Cable Ties

























































Repeat Both Sides







22

. Both Sides



Ensure the insert is facing the indicator when assembled









Repeat Both Sides







27





















O









36























47



























()



0







## ©**□**→ I H□→I















6.0











PERFORMANCE



### 

After installation of your tail tidy ensure that the licence plate does not contact the rear tyre when suspension is fully compressed. Ensure all electrics including indicators, tail light, brake light and licence plate light lights are working correctly before riding the motorcycle. It is recommended that periodic inspections are made to ensure that all fixings are fully tightend.