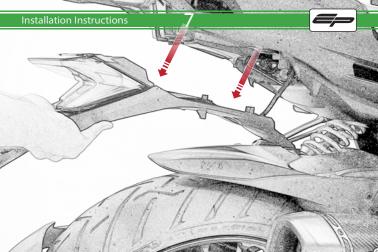

Kit Contents PRN014618

A 1 x Reflector Kit

B 2 x M5 x 16mm Black Button Head Bolt

© 2 x M5 x 10 C/Sink Screw

D 2 x Indicator Clamp Plate

E 4 x M6 Flange Nuts

(F) 4 x Large Top Hat Washers

G 4 x Small Top Hat Washers

H 4 x M6 x 16 Black Button Head Bolt

① 4 x Indicator Clamps

① 8 x M5 x 12mm Black Button Head Bolt

🛞 10 x Cable Ties

























































Repeat Both Sides







22

. Both Sides



Ensure the insert is facing the indicator when assembled









Repeat Both Sides







27





















O









36























47



























()



0







## ©**□**→ I H□→I















6.0











PERFORMANCE



### 

After installation of your tail tidy ensure that the licence plate does not contact the rear tyre when suspension is fully compressed. Ensure all electrics including indicators, tail light, brake light and licence plate light lights are working correctly before riding the motorcycle. It is recommended that periodic inspections are made to ensure that all fixings are fully tightend.