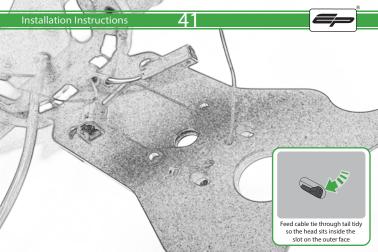

Kit Contents PRN014618

A 1 x Reflector Kit

B 2 x M5 x 16mm Black Button Head Bolt

© 2 x M5 x 10 C/Sink Screw

D 2 x Indicator Clamp Plate

E 4 x M6 Flange Nuts

(F) 4 x Large Top Hat Washers

G 4 x Small Top Hat Washers

H 4 x M6 x 16 Black Button Head Bolt

① 4 x Indicator Clamps

① 8 x M5 x 12mm Black Button Head Bolt

🛞 10 x Cable Ties

























































Repeat Both Sides







22

. Both Sides



Ensure the insert is facing the indicator when assembled









Repeat Both Sides







27





















O









36























47



























()



0







## ©**□**→ I H□→I















6.0











PERFORMANCE



### 

After installation of your tail tidy ensure that the licence plate does not contact the rear tyre when suspension is fully compressed. Ensure all electrics including indicators, tail light, brake light and licence plate light lights are working correctly before riding the motorcycle. It is recommended that periodic inspections are made to ensure that all fixings are fully tightend.