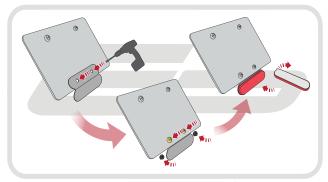

Black Button Head Bolt

🛞 10 x Cable Ties

























































Repeat Both Sides







22

. Both Sides



Ensure the insert is facing the indicator when assembled









Repeat Both Sides







27





















O









36























47



























()



0







## ©**□**→ I H□→I















6.0











PERFORMANCE



### 

After installation of your tail tidy ensure that the licence plate does not contact the rear tyre when suspension is fully compressed. Ensure all electrics including indicators, tail light, brake light and licence plate light lights are working correctly before riding the motorcycle. It is recommended that periodic inspections are made to ensure that all fixings are fully tightend.