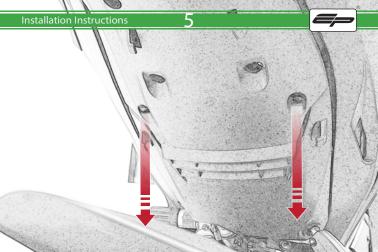

Kit Contents PRN014618

A 1 x Reflector Kit

B 2 x M5 x 16mm Black Button Head Bolt

© 2 x M5 x 10 C/Sink Screw

D 2 x Indicator Clamp Plate

E 4 x M6 Flange Nuts

(F) 4 x Large Top Hat Washers

G 4 x Small Top Hat Washers

H 4 x M6 x 16 Black Button Head Bolt

① 4 x Indicator Clamps

① 8 x M5 x 12mm Black Button Head Bolt

🛞 10 x Cable Ties

























































Repeat Both Sides







22

. Both Sides



Ensure the insert is facing the indicator when assembled









Repeat Both Sides







27





















O









36























47



























()



0







## ©**□**→ I H□→I















6.0











PERFORMANCE



### 

After installation of your tail tidy ensure that the licence plate does not contact the rear tyre when suspension is fully compressed. Ensure all electrics including indicators, tail light, brake light and licence plate light lights are working correctly before riding the motorcycle. It is recommended that periodic inspections are made to ensure that all fixings are fully tightend.