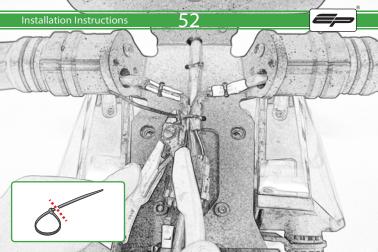

Kit Contents PRN014618

A 1 x Reflector Kit

B 2 x M5 x 16mm Black Button Head Bolt

© 2 x M5 x 10 C/Sink Screw

D 2 x Indicator Clamp Plate

E 4 x M6 Flange Nuts

(F) 4 x Large Top Hat Washers

G 4 x Small Top Hat Washers

H 4 x M6 x 16 Black Button Head Bolt

① 4 x Indicator Clamps

① 8 x M5 x 12mm Black Button Head Bolt

🛞 10 x Cable Ties

























































Repeat Both Sides







22

. Both Sides



Ensure the insert is facing the indicator when assembled









Repeat Both Sides







27





















O









36























47



























()



0







## ©**□**→ I H□→I















6.0











PERFORMANCE



### 

After installation of your tail tidy ensure that the licence plate does not contact the rear tyre when suspension is fully compressed. Ensure all electrics including indicators, tail light, brake light and licence plate light lights are working correctly before riding the motorcycle. It is recommended that periodic inspections are made to ensure that all fixings are fully tightend.