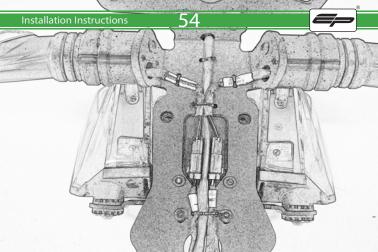

Kit Contents PRN014618

A 1 x Reflector Kit

B 2 x M5 x 16mm Black Button Head Bolt

© 2 x M5 x 10 C/Sink Screw

D 2 x Indicator Clamp Plate

E 4 x M6 Flange Nuts

(F) 4 x Large Top Hat Washers

G 4 x Small Top Hat Washers

H 4 x M6 x 16 Black Button Head Bolt

① 4 x Indicator Clamps

① 8 x M5 x 12mm Black Button Head Bolt

🛞 10 x Cable Ties

























































Repeat Both Sides







22

. Both Sides



Ensure the insert is facing the indicator when assembled









Repeat Both Sides







27





















O









36























47



























()



0







## ©**□**→ I H□→I















6.0











PERFORMANCE



### 

After installation of your tail tidy ensure that the licence plate does not contact the rear tyre when suspension is fully compressed. Ensure all electrics including indicators, tail light, brake light and licence plate light lights are working correctly before riding the motorcycle. It is recommended that periodic inspections are made to ensure that all fixings are fully tightend.