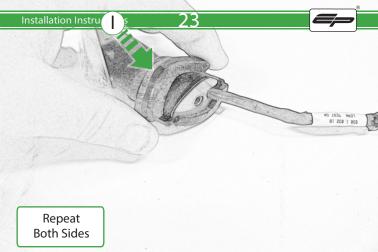

H 4 x M6 x 16 Black Button Head Bolt

① 4 x Indicator Clamps

① 8 x M5 x 12mm Black Button Head Bolt

🛞 10 x Cable Ties

Repeat Both Sides

22

. Both Sides

Ensure the insert is facing the indicator when assembled

Repeat Both Sides

27

O

36

47

()

0