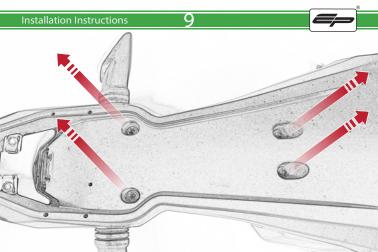

Kit Contents PRN014618

A 1 x Reflector Kit

B 2 x M5 x 16mm Black Button Head Bolt

© 2 x M5 x 10 C/Sink Screw

D 2 x Indicator Clamp Plate

E 4 x M6 Flange Nuts

(F) 4 x Large Top Hat Washers

G 4 x Small Top Hat Washers

H 4 x M6 x 16 Black Button Head Bolt

① 4 x Indicator Clamps

① 8 x M5 x 12mm Black Button Head Bolt

🛞 10 x Cable Ties

Repeat Both Sides

22

. Both Sides

Ensure the insert is facing the indicator when assembled