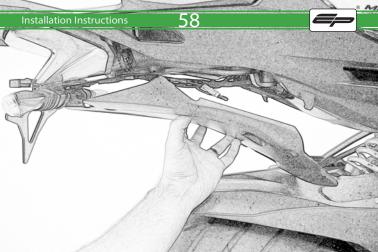

Kit Contents PRN014618

A 1 x Reflector Kit

B 2 x M5 x 16mm Black Button Head Bolt

© 2 x M5 x 10 C/Sink Screw

D 2 x Indicator Clamp Plate

E 4 x M6 Flange Nuts

(F) 4 x Large Top Hat Washers

G 4 x Small Top Hat Washers

H 4 x M6 x 16 Black Button Head Bolt

① 4 x Indicator Clamps

① 8 x M5 x 12mm Black Button Head Bolt

🛞 10 x Cable Ties

























































Repeat Both Sides







22

. Both Sides



Ensure the insert is facing the indicator when assembled









Repeat Both Sides







27





















O









36























47



























()



0







## ©**□**→ I H□→I















6.0











PERFORMANCE



### 

After installation of your tail tidy ensure that the licence plate does not contact the rear tyre when suspension is fully compressed. Ensure all electrics including indicators, tail light, brake light and licence plate light lights are working correctly before riding the motorcycle. It is recommended that periodic inspections are made to ensure that all fixings are fully tightend.