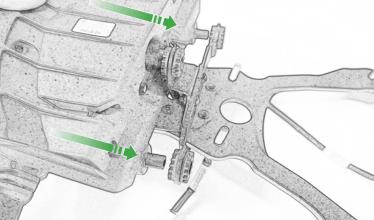

Kit Contents PRN014618

A 1 x Reflector Kit

B 2 x M5 x 16mm Black Button Head Bolt

© 2 x M5 x 10 C/Sink Screw

D 2 x Indicator Clamp Plate

E 4 x M6 Flange Nuts

(F) 4 x Large Top Hat Washers

G 4 x Small Top Hat Washers

H 4 x M6 x 16 Black Button Head Bolt

① 4 x Indicator Clamps

① 8 x M5 x 12mm Black Button Head Bolt

🛞 10 x Cable Ties

























































Repeat Both Sides







22

. Both Sides



Ensure the insert is facing the indicator when assembled









Repeat Both Sides







27





















O









36























47



























()



0







## ©**□**→ I H□→I















6.0











PERFORMANCE



### 

After installation of your tail tidy ensure that the licence plate does not contact the rear tyre when suspension is fully compressed. Ensure all electrics including indicators, tail light, brake light and licence plate light lights are working correctly before riding the motorcycle. It is recommended that periodic inspections are made to ensure that all fixings are fully tightend.