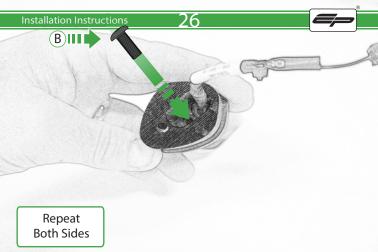

H 4 x M6 x 16 Black Button Head Bolt

① 4 x Indicator Clamps

① 8 x M5 x 12mm Black Button Head Bolt

🛞 10 x Cable Ties

Repeat Both Sides

22

. Both Sides

Ensure the insert is facing the indicator when assembled