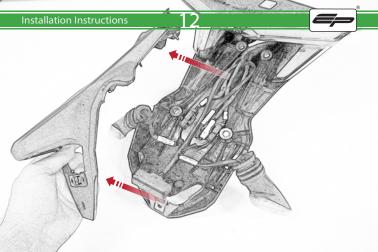

Kit Contents PRN014618

A 1 x Reflector Kit

B 2 x M5 x 16mm Black Button Head Bolt

© 2 x M5 x 10 C/Sink Screw

D 2 x Indicator Clamp Plate

E 4 x M6 Flange Nuts

(F) 4 x Large Top Hat Washers

G 4 x Small Top Hat Washers

H 4 x M6 x 16 Black Button Head Bolt

① 4 x Indicator Clamps

① 8 x M5 x 12mm Black Button Head Bolt

🛞 10 x Cable Ties

Repeat Both Sides

22

. Both Sides

Ensure the insert is facing the indicator when assembled