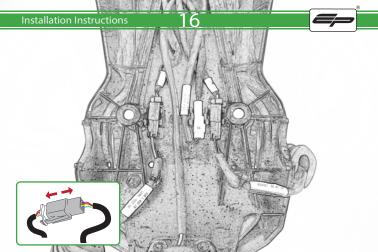

Kit Contents PRN014618

A 1 x Reflector Kit

B 2 x M5 x 16mm Black Button Head Bolt

© 2 x M5 x 10 C/Sink Screw

D 2 x Indicator Clamp Plate

E 4 x M6 Flange Nuts

(F) 4 x Large Top Hat Washers

G 4 x Small Top Hat Washers

H 4 x M6 x 16 Black Button Head Bolt

① 4 x Indicator Clamps

① 8 x M5 x 12mm Black Button Head Bolt

🛞 10 x Cable Ties

























































Repeat Both Sides







22

. Both Sides



Ensure the insert is facing the indicator when assembled









Repeat Both Sides







27





















O









36























47



























()



0







## ©**□**→ I H□→I















6.0











PERFORMANCE



### 

After installation of your tail tidy ensure that the licence plate does not contact the rear tyre when suspension is fully compressed. Ensure all electrics including indicators, tail light, brake light and licence plate light lights are working correctly before riding the motorcycle. It is recommended that periodic inspections are made to ensure that all fixings are fully tightend.