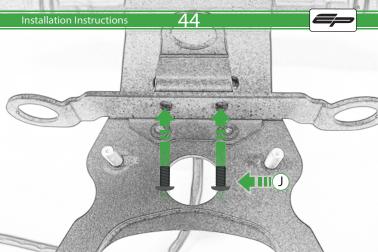

H 4 x M6 x 16 Black Button Head Bolt

① 4 x Indicator Clamps

① 8 x M5 x 12mm Black Button Head Bolt

🛞 10 x Cable Ties

Repeat Both Sides

22

. Both Sides

Ensure the insert is facing the indicator when assembled