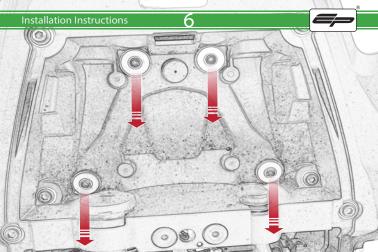

Kit Contents PRN014618

A 1 x Reflector Kit

B 2 x M5 x 16mm Black Button Head Bolt

© 2 x M5 x 10 C/Sink Screw

D 2 x Indicator Clamp Plate

E 4 x M6 Flange Nuts

(F) 4 x Large Top Hat Washers

G 4 x Small Top Hat Washers

H 4 x M6 x 16 Black Button Head Bolt

① 4 x Indicator Clamps

① 8 x M5 x 12mm Black Button Head Bolt

🛞 10 x Cable Ties

























































Repeat Both Sides







22

. Both Sides



Ensure the insert is facing the indicator when assembled









Repeat Both Sides







27





















O









36























47



























()



0







## ©**□**→ I H□→I















6.0











PERFORMANCE



### 

After installation of your tail tidy ensure that the licence plate does not contact the rear tyre when suspension is fully compressed. Ensure all electrics including indicators, tail light, brake light and licence plate light lights are working correctly before riding the motorcycle. It is recommended that periodic inspections are made to ensure that all fixings are fully tightend.