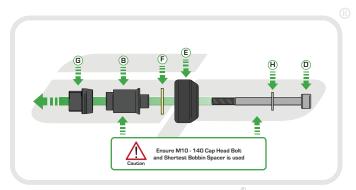

## Kit Contents

- A 1 x RH Bobbin Spacer
- B 1 x LH Bobbin Spacer
- © 1 x M10 160 Cap Head Bolt
- ① 1 x M10 140 Cap Head Bolt

- © 2 x Bobbin Heads
- F 2 x Impact Absorbtion Washers
- © 2 x Frame Spacers
- H 2 x M10 Washers