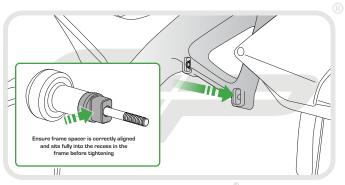

## Installation Instructions

It is recommended that periodic inspections are made to ensure that all bolts are tightend to the specified torque settings.

Should the bike be involved in an accident a thorough inspection should be made and any components that have taken an impact, no matter how small, be replaced