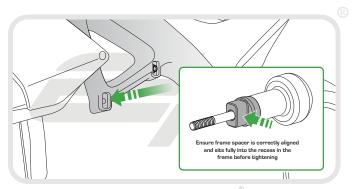

## Installation Instructions

It is recommended that periodic inspections are made to ensure that all bolts are tightend to the specified torque settings.

Should the bike be involved in an accident a thorough inspection should be made and any components that have taken an impact, no matter how small, be replaced