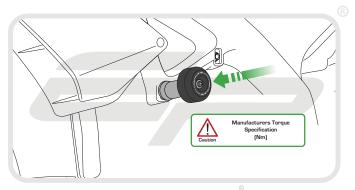

## Installation Instructions

It is recommended that periodic inspections are made to ensure that all bolts are tightend to the specified torque settings.

Should the bike be involved in an accident a thorough inspection should be made and any components that have taken an impact, no matter how small, be replaced