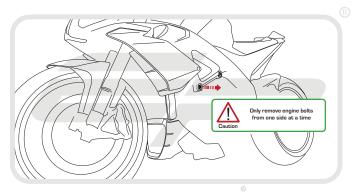

## Installation Instructions

It is recommended that periodic inspections are made to ensure that all bolts are tightend to the specified torque settings.

Should the bike be involved in an accident a thorough inspection should be made and any components that have taken an impact, no matter how small, be replaced