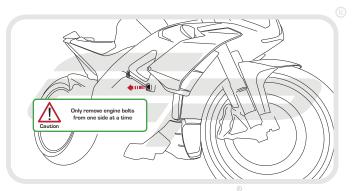

## Installation Instructions



## APRILIA TUONO V4 CRASH PROTECTION

Product Reference - 12448

## Kit Contents

- A 1 x RH Bobbin Spacer
- B 1 x LH Bobbin Spacer
- © 1 x M10 160 Cap Head Bolt
- ① 1 x M10 140 Cap Head Bolt

- © 2 x Bobbin Heads
- F 2 x Impact Absorbtion Washers
- © 2 x Frame Spacers
- H 2 x M10 Washers



1











































## Installation Instructions

















It is recommended that periodic inspections are made to ensure that all bolts are tightend to the specified torque settings.

Should the bike be involved in an accident a thorough inspection should be made and any components that have taken an impact, no matter how small, be replaced