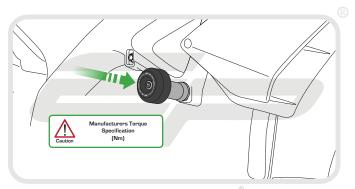

## Installation Instructions

It is recommended that periodic inspections are made to ensure that all bolts are tightend to the specified torque settings.

Should the bike be involved in an accident a thorough inspection should be made and any components that have taken an impact, no matter how small, be replaced