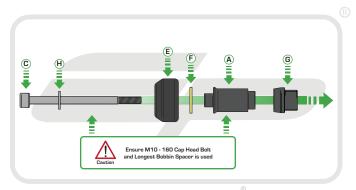

## Kit Contents

- A 1 x RH Bobbin Spacer
- B 1 x LH Bobbin Spacer
- © 1 x M10 160 Cap Head Bolt
- ① 1 x M10 140 Cap Head Bolt

- © 2 x Bobbin Heads
- F 2 x Impact Absorbtion Washers
- © 2 x Frame Spacers
- H 2 x M10 Washers