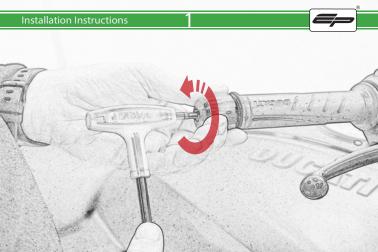

## Installation Instructions



## Kit Contents PRN014642

- A 1 x R/H Handquard
- B 1 x L/H Handquard © 1 x R/H Mounting Bracket
- 1 x L/H Mounting Bracket
- (E) 1 x R/H Plastic Handquard
- F) 1 x L/H Plastic Handquard
- © 1 x L/H M8 x 35 SSCaphead Bolt (Diavel 1260 Only)
- (H) 1 x R/H M8 x 35 SSCaphead Bolt (Diavel 1260 Only) 1 x R/H M8 x 40 SSCaphead Bolt (XDiavel Only)
- 1 x L/H M8 x 40 SSCaphead Bolt (XDiavel Only)
- (K) 2 x Spacer
- 2 x Bar Fnd Outer

- M 2 x Bar End Middle Spacer
- (N) 2 x Bar End Inner Spacer © 2 x M5 Black Washer
- P 2 x M5 x 20 Black Button Head Bolt
- ② 2 x M8 Black Washer

























































It is recommended that periodic inspections are made to ensure that all bolts are tightend to the specified torque settings.

Should the bike be involved in an accident a thorough inspection should be made and any components that have taken an impact, no matter how small, be replaced