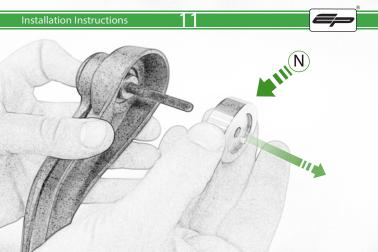

## Kit Contents PRN014642

- A 1 x R/H Handquard
- B 1 x L/H Handquard © 1 x R/H Mounting Bracket
- 1 x L/H Mounting Bracket
- (E) 1 x R/H Plastic Handquard
- F) 1 x L/H Plastic Handquard
- © 1 x L/H M8 x 35 SSCaphead Bolt (Diavel 1260 Only)
- (H) 1 x R/H M8 x 35 SSCaphead Bolt (Diavel 1260 Only) 1 x R/H M8 x 40 SSCaphead Bolt (XDiavel Only)
- 1 x L/H M8 x 40 SSCaphead Bolt (XDiavel Only)
- (K) 2 x Spacer
- 2 x Bar Fnd Outer

- M 2 x Bar End Middle Spacer
- (N) 2 x Bar End Inner Spacer © 2 x M5 Black Washer
- P 2 x M5 x 20 Black Button Head Bolt
- ② 2 x M8 Black Washer

It is recommended that periodic inspections are made to ensure that all bolts are tightend to the specified torque settings.