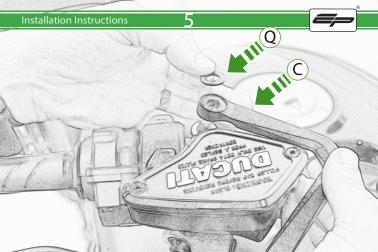

## Kit Contents PRN014642

- A 1 x R/H Handquard
- B 1 x L/H Handquard © 1 x R/H Mounting Bracket
- 1 x L/H Mounting Bracket
- (E) 1 x R/H Plastic Handquard
- F) 1 x L/H Plastic Handquard
- © 1 x L/H M8 x 35 SSCaphead Bolt (Diavel 1260 Only)
- (H) 1 x R/H M8 x 35 SSCaphead Bolt (Diavel 1260 Only) 1 x R/H M8 x 40 SSCaphead Bolt (XDiavel Only)
- 1 x L/H M8 x 40 SSCaphead Bolt (XDiavel Only)
- (K) 2 x Spacer
- 2 x Bar Fnd Outer

- M 2 x Bar End Middle Spacer
- (N) 2 x Bar End Inner Spacer © 2 x M5 Black Washer
- P 2 x M5 x 20 Black Button Head Bolt
- ② 2 x M8 Black Washer

It is recommended that periodic inspections are made to ensure that all bolts are tightend to the specified torque settings.