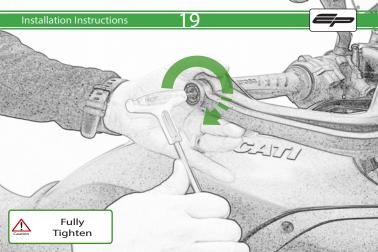

- M 2 x Bar End Middle Spacer
- (N) 2 x Bar End Inner Spacer © 2 x M5 Black Washer
- P 2 x M5 x 20 Black Button Head Bolt
- ② 2 x M8 Black Washer

It is recommended that periodic inspections are made to ensure that all bolts are tightend to the specified torque settings.