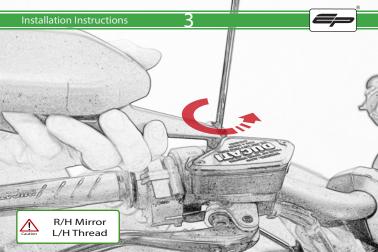

## Installation Instructions



## Kit Contents PRN014642

- A 1 x R/H Handquard
- B 1 x L/H Handquard © 1 x R/H Mounting Bracket
- 1 x L/H Mounting Bracket
- (E) 1 x R/H Plastic Handquard
- F) 1 x L/H Plastic Handquard
- © 1 x L/H M8 x 35 SSCaphead Bolt (Diavel 1260 Only)
- (H) 1 x R/H M8 x 35 SSCaphead Bolt (Diavel 1260 Only) 1 x R/H M8 x 40 SSCaphead Bolt (XDiavel Only)
- 1 x L/H M8 x 40 SSCaphead Bolt (XDiavel Only)
- (K) 2 x Spacer
- 2 x Bar Fnd Outer

- M 2 x Bar End Middle Spacer
- (N) 2 x Bar End Inner Spacer © 2 x M5 Black Washer
- P 2 x M5 x 20 Black Button Head Bolt
- ② 2 x M8 Black Washer

























































It is recommended that periodic inspections are made to ensure that all bolts are tightend to the specified torque settings.

Should the bike be involved in an accident a thorough inspection should be made and any components that have taken an impact, no matter how small, be replaced