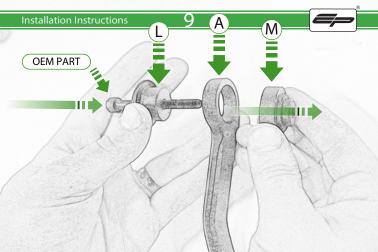

## Kit Contents PRN014642

- A 1 x R/H Handquard
- B 1 x L/H Handquard © 1 x R/H Mounting Bracket
- 1 x L/H Mounting Bracket
- (E) 1 x R/H Plastic Handquard
- F) 1 x L/H Plastic Handquard
- © 1 x L/H M8 x 35 SSCaphead Bolt (Diavel 1260 Only)
- (H) 1 x R/H M8 x 35 SSCaphead Bolt (Diavel 1260 Only) 1 x R/H M8 x 40 SSCaphead Bolt (XDiavel Only)
- 1 x L/H M8 x 40 SSCaphead Bolt (XDiavel Only)
- (K) 2 x Spacer
- 2 x Bar Fnd Outer

- M 2 x Bar End Middle Spacer
- (N) 2 x Bar End Inner Spacer © 2 x M5 Black Washer
- P 2 x M5 x 20 Black Button Head Bolt
- ② 2 x M8 Black Washer

It is recommended that periodic inspections are made to ensure that all bolts are tightend to the specified torque settings.