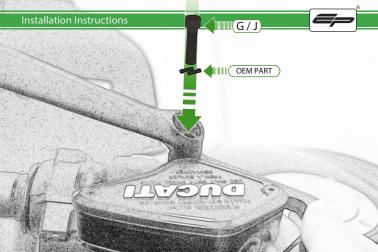

## Kit Contents PRN014642

- A 1 x R/H Handquard
- B 1 x L/H Handquard © 1 x R/H Mounting Bracket
- 1 x L/H Mounting Bracket
- (E) 1 x R/H Plastic Handquard
- F) 1 x L/H Plastic Handquard
- © 1 x L/H M8 x 35 SSCaphead Bolt (Diavel 1260 Only)
- (H) 1 x R/H M8 x 35 SSCaphead Bolt (Diavel 1260 Only) 1 x R/H M8 x 40 SSCaphead Bolt (XDiavel Only)
- 1 x L/H M8 x 40 SSCaphead Bolt (XDiavel Only)
- (K) 2 x Spacer
- 2 x Bar Fnd Outer

- M 2 x Bar End Middle Spacer
- (N) 2 x Bar End Inner Spacer © 2 x M5 Black Washer
- P 2 x M5 x 20 Black Button Head Bolt
- ② 2 x M8 Black Washer

It is recommended that periodic inspections are made to ensure that all bolts are tightend to the specified torque settings.