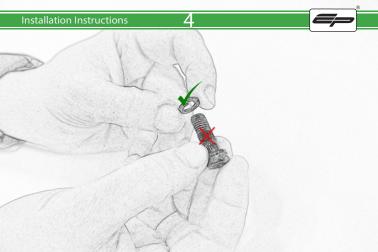

## Installation Instructions



## Kit Contents PRN014642

- A 1 x R/H Handquard
- B 1 x L/H Handquard © 1 x R/H Mounting Bracket
- 1 x L/H Mounting Bracket
- (E) 1 x R/H Plastic Handquard
- F) 1 x L/H Plastic Handquard
- © 1 x L/H M8 x 35 SSCaphead Bolt (Diavel 1260 Only)
- (H) 1 x R/H M8 x 35 SSCaphead Bolt (Diavel 1260 Only) 1 x R/H M8 x 40 SSCaphead Bolt (XDiavel Only)
- 1 x L/H M8 x 40 SSCaphead Bolt (XDiavel Only)
- (K) 2 x Spacer
- 2 x Bar Fnd Outer

- M 2 x Bar End Middle Spacer
- (N) 2 x Bar End Inner Spacer © 2 x M5 Black Washer
- P 2 x M5 x 20 Black Button Head Bolt
- ② 2 x M8 Black Washer

























































It is recommended that periodic inspections are made to ensure that all bolts are tightend to the specified torque settings.

Should the bike be involved in an accident a thorough inspection should be made and any components that have taken an impact, no matter how small, be replaced