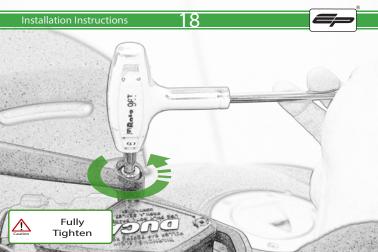

- M 2 x Bar End Middle Spacer
- (N) 2 x Bar End Inner Spacer © 2 x M5 Black Washer
- P 2 x M5 x 20 Black Button Head Bolt
- ② 2 x M8 Black Washer

It is recommended that periodic inspections are made to ensure that all bolts are tightend to the specified torque settings.