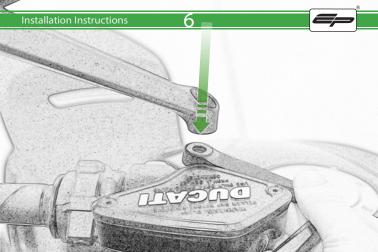

## Kit Contents PRN014642

- A 1 x R/H Handquard
- B 1 x L/H Handquard © 1 x R/H Mounting Bracket
- 1 x L/H Mounting Bracket
- (E) 1 x R/H Plastic Handquard
- F) 1 x L/H Plastic Handquard
- © 1 x L/H M8 x 35 SSCaphead Bolt (Diavel 1260 Only)
- (H) 1 x R/H M8 x 35 SSCaphead Bolt (Diavel 1260 Only) 1 x R/H M8 x 40 SSCaphead Bolt (XDiavel Only)
- 1 x L/H M8 x 40 SSCaphead Bolt (XDiavel Only)
- (K) 2 x Spacer
- 2 x Bar Fnd Outer

- M 2 x Bar End Middle Spacer
- (N) 2 x Bar End Inner Spacer © 2 x M5 Black Washer
- P 2 x M5 x 20 Black Button Head Bolt
- ② 2 x M8 Black Washer

It is recommended that periodic inspections are made to ensure that all bolts are tightend to the specified torque settings.