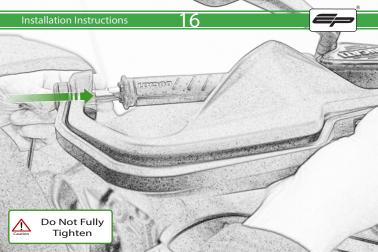

## Installation Instructions



## Kit Contents PRN014642

- A 1 x R/H Handquard
- B 1 x L/H Handquard © 1 x R/H Mounting Bracket
- 1 x L/H Mounting Bracket
- (E) 1 x R/H Plastic Handquard
- F) 1 x L/H Plastic Handquard
- © 1 x L/H M8 x 35 SSCaphead Bolt (Diavel 1260 Only)
- (H) 1 x R/H M8 x 35 SSCaphead Bolt (Diavel 1260 Only) 1 x R/H M8 x 40 SSCaphead Bolt (XDiavel Only)
- 1 x L/H M8 x 40 SSCaphead Bolt (XDiavel Only)
- (K) 2 x Spacer
- 2 x Bar Fnd Outer

- M 2 x Bar End Middle Spacer
- (N) 2 x Bar End Inner Spacer © 2 x M5 Black Washer
- P 2 x M5 x 20 Black Button Head Bolt
- ② 2 x M8 Black Washer

























































It is recommended that periodic inspections are made to ensure that all bolts are tightend to the specified torque settings.

Should the bike be involved in an accident a thorough inspection should be made and any components that have taken an impact, no matter how small, be replaced