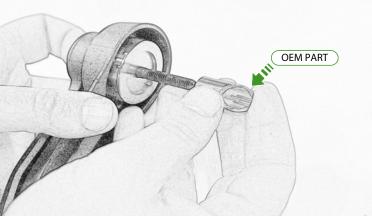

## Kit Contents PRN014642

- A 1 x R/H Handquard
- B 1 x L/H Handquard © 1 x R/H Mounting Bracket
- 1 x L/H Mounting Bracket
- (E) 1 x R/H Plastic Handquard
- F) 1 x L/H Plastic Handquard
- © 1 x L/H M8 x 35 SSCaphead Bolt (Diavel 1260 Only)
- (H) 1 x R/H M8 x 35 SSCaphead Bolt (Diavel 1260 Only) 1 x R/H M8 x 40 SSCaphead Bolt (XDiavel Only)
- 1 x L/H M8 x 40 SSCaphead Bolt (XDiavel Only)
- (K) 2 x Spacer
- 2 x Bar Fnd Outer

- M 2 x Bar End Middle Spacer
- (N) 2 x Bar End Inner Spacer © 2 x M5 Black Washer
- P 2 x M5 x 20 Black Button Head Bolt
- ② 2 x M8 Black Washer

It is recommended that periodic inspections are made to ensure that all bolts are tightend to the specified torque settings.