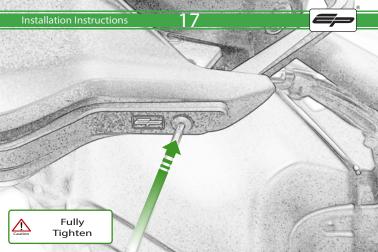

- M 2 x Bar End Middle Spacer
- (N) 2 x Bar End Inner Spacer © 2 x M5 Black Washer
- P 2 x M5 x 20 Black Button Head Bolt
- ② 2 x M8 Black Washer

It is recommended that periodic inspections are made to ensure that all bolts are tightend to the specified torque settings.