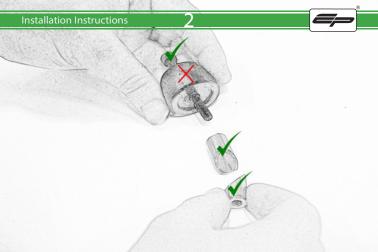

## Installation Instructions



## Kit Contents PRN014642

- A 1 x R/H Handquard
- B 1 x L/H Handquard © 1 x R/H Mounting Bracket
- 1 x L/H Mounting Bracket
- (E) 1 x R/H Plastic Handquard
- F) 1 x L/H Plastic Handquard
- © 1 x L/H M8 x 35 SSCaphead Bolt (Diavel 1260 Only)
- (H) 1 x R/H M8 x 35 SSCaphead Bolt (Diavel 1260 Only) 1 x R/H M8 x 40 SSCaphead Bolt (XDiavel Only)
- 1 x L/H M8 x 40 SSCaphead Bolt (XDiavel Only)
- (K) 2 x Spacer
- 2 x Bar Fnd Outer

- M 2 x Bar End Middle Spacer
- (N) 2 x Bar End Inner Spacer © 2 x M5 Black Washer
- P 2 x M5 x 20 Black Button Head Bolt
- ② 2 x M8 Black Washer

























































It is recommended that periodic inspections are made to ensure that all bolts are tightend to the specified torque settings.

Should the bike be involved in an accident a thorough inspection should be made and any components that have taken an impact, no matter how small, be replaced