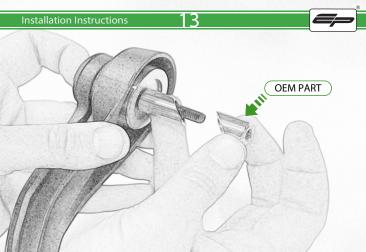

## Kit Contents PRN014642

- A 1 x R/H Handquard
- B 1 x L/H Handquard © 1 x R/H Mounting Bracket
- 1 x L/H Mounting Bracket
- (E) 1 x R/H Plastic Handquard
- F) 1 x L/H Plastic Handquard
- © 1 x L/H M8 x 35 SSCaphead Bolt (Diavel 1260 Only)
- (H) 1 x R/H M8 x 35 SSCaphead Bolt (Diavel 1260 Only) 1 x R/H M8 x 40 SSCaphead Bolt (XDiavel Only)
- 1 x L/H M8 x 40 SSCaphead Bolt (XDiavel Only)
- (K) 2 x Spacer
- 2 x Bar Fnd Outer