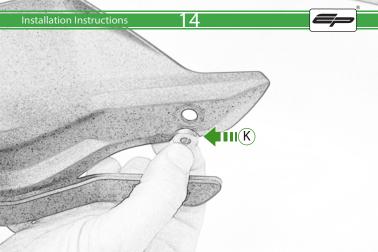

## Kit Contents PRN014642

- A 1 x R/H Handquard
- B 1 x L/H Handquard © 1 x R/H Mounting Bracket
- 1 x L/H Mounting Bracket
- (E) 1 x R/H Plastic Handquard
- F) 1 x L/H Plastic Handquard
- © 1 x L/H M8 x 35 SSCaphead Bolt (Diavel 1260 Only)
- (H) 1 x R/H M8 x 35 SSCaphead Bolt (Diavel 1260 Only) 1 x R/H M8 x 40 SSCaphead Bolt (XDiavel Only)
- 1 x L/H M8 x 40 SSCaphead Bolt (XDiavel Only)
- (K) 2 x Spacer
- 2 x Bar Fnd Outer

- M 2 x Bar End Middle Spacer
- (N) 2 x Bar End Inner Spacer © 2 x M5 Black Washer
- P 2 x M5 x 20 Black Button Head Bolt
- ② 2 x M8 Black Washer

It is recommended that periodic inspections are made to ensure that all bolts are tightend to the specified torque settings.