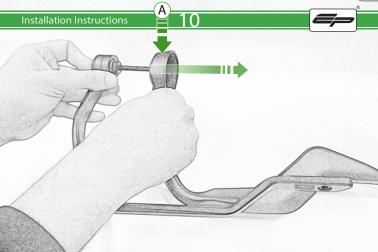

## Kit Contents PRN014642

- A 1 x R/H Handquard
- B 1 x L/H Handquard © 1 x R/H Mounting Bracket
- 1 x L/H Mounting Bracket
- (E) 1 x R/H Plastic Handquard
- F) 1 x L/H Plastic Handquard
- © 1 x L/H M8 x 35 SSCaphead Bolt (Diavel 1260 Only)
- (H) 1 x R/H M8 x 35 SSCaphead Bolt (Diavel 1260 Only) 1 x R/H M8 x 40 SSCaphead Bolt (XDiavel Only)
- 1 x L/H M8 x 40 SSCaphead Bolt (XDiavel Only)
- (K) 2 x Spacer
- 2 x Bar Fnd Outer

- M 2 x Bar End Middle Spacer
- (N) 2 x Bar End Inner Spacer © 2 x M5 Black Washer
- P 2 x M5 x 20 Black Button Head Bolt
- ② 2 x M8 Black Washer

It is recommended that periodic inspections are made to ensure that all bolts are tightend to the specified torque settings.