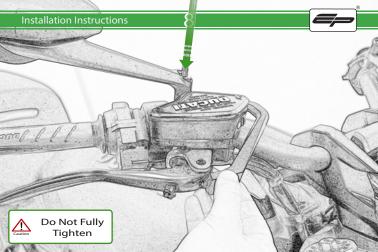

## Kit Contents PRN014642

- A 1 x R/H Handquard
- B 1 x L/H Handquard © 1 x R/H Mounting Bracket
- 1 x L/H Mounting Bracket
- (E) 1 x R/H Plastic Handquard
- F) 1 x L/H Plastic Handquard
- © 1 x L/H M8 x 35 SSCaphead Bolt (Diavel 1260 Only)
- (H) 1 x R/H M8 x 35 SSCaphead Bolt (Diavel 1260 Only) 1 x R/H M8 x 40 SSCaphead Bolt (XDiavel Only)
- 1 x L/H M8 x 40 SSCaphead Bolt (XDiavel Only)
- (K) 2 x Spacer
- 2 x Bar Fnd Outer

- M 2 x Bar End Middle Spacer
- (N) 2 x Bar End Inner Spacer © 2 x M5 Black Washer
- P 2 x M5 x 20 Black Button Head Bolt
- ② 2 x M8 Black Washer

It is recommended that periodic inspections are made to ensure that all bolts are tightend to the specified torque settings.