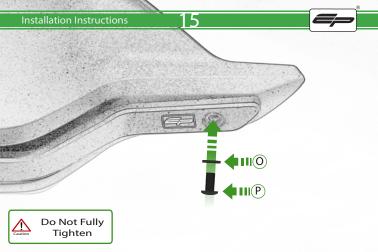

## Kit Contents PRN014642

- A 1 x R/H Handquard
- B 1 x L/H Handquard © 1 x R/H Mounting Bracket
- 1 x L/H Mounting Bracket
- (E) 1 x R/H Plastic Handquard
- F) 1 x L/H Plastic Handquard
- © 1 x L/H M8 x 35 SSCaphead Bolt (Diavel 1260 Only)
- (H) 1 x R/H M8 x 35 SSCaphead Bolt (Diavel 1260 Only) 1 x R/H M8 x 40 SSCaphead Bolt (XDiavel Only)
- 1 x L/H M8 x 40 SSCaphead Bolt (XDiavel Only)
- (K) 2 x Spacer
- 2 x Bar Fnd Outer

- M 2 x Bar End Middle Spacer
- (N) 2 x Bar End Inner Spacer © 2 x M5 Black Washer
- P 2 x M5 x 20 Black Button Head Bolt
- ② 2 x M8 Black Washer

It is recommended that periodic inspections are made to ensure that all bolts are tightend to the specified torque settings.