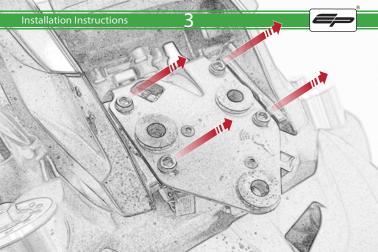

## Installation Instructions



## Kit Contents PRN014567-014650

- (A) 1 x Main Plate
- B 1 x Pivot PlateC 1 x Sub Mounting Bracket
- ① 1 x Tom Tom Mounting Plate
- © 2 x M5 Black Washer
- (F) 2 x M5 x 8mm Black Button head Bolts
- © 2 x Lobe Screw
- (1) 2 x Locking Washer (1) 2 x Rubber Washer
- ① 2 x M6 x 16 Button Head Bolts
- (K) 4 x M5 x 12mm Black Button head Bolts























































It is recommended that periodic inspections are made to ensure that all bolts are tightend to the specified torque settings.

Should the bike be involved in an accident a thorough inspection should be made and any components that have taken an impact, no matter how small, be replaced