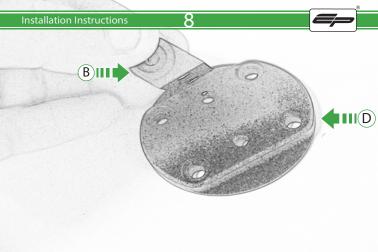

## Kit Contents PRN014567-014650

- (A) 1 x Main Plate
- B 1 x Pivot PlateC 1 x Sub Mounting Bracket
- ① 1 x Tom Tom Mounting Plate
- © 2 x M5 Black Washer
- (F) 2 x M5 x 8mm Black Button head Bolts
- © 2 x Lobe Screw
- (1) 2 x Locking Washer (1) 2 x Rubber Washer
- ① 2 x M6 x 16 Button Head Bolts
- (K) 4 x M5 x 12mm Black Button head Bolts