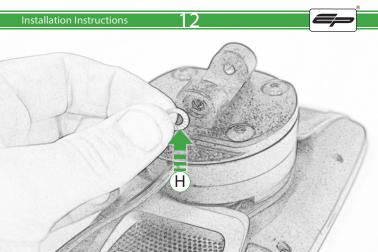

## Kit Contents PRN014567-014650

- (A) 1 x Main Plate
- B 1 x Pivot PlateC 1 x Sub Mounting Bracket
- ① 1 x Tom Tom Mounting Plate
- © 2 x M5 Black Washer
- (F) 2 x M5 x 8mm Black Button head Bolts
- © 2 x Lobe Screw
- (1) 2 x Locking Washer (1) 2 x Rubber Washer
- ① 2 x M6 x 16 Button Head Bolts
- (K) 4 x M5 x 12mm Black Button head Bolts