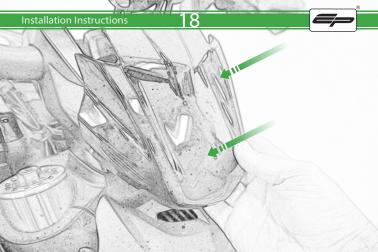

## Installation Instructions



## Kit Contents PRN014567-014650

- (A) 1 x Main Plate
- B 1 x Pivot PlateC 1 x Sub Mounting Bracket
- ① 1 x Tom Tom Mounting Plate
- © 2 x M5 Black Washer
- (F) 2 x M5 x 8mm Black Button head Bolts
- © 2 x Lobe Screw
- (1) 2 x Locking Washer (1) 2 x Rubber Washer
- ① 2 x M6 x 16 Button Head Bolts
- (K) 4 x M5 x 12mm Black Button head Bolts























































It is recommended that periodic inspections are made to ensure that all bolts are tightend to the specified torque settings.

Should the bike be involved in an accident a thorough inspection should be made and any components that have taken an impact, no matter how small, be replaced