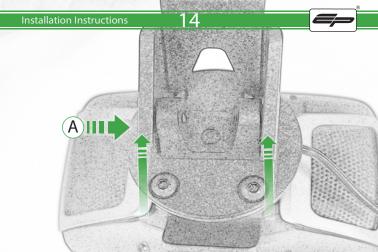

## Kit Contents PRN014567-014650

- (A) 1 x Main Plate
- B 1 x Pivot PlateC 1 x Sub Mounting Bracket
- ① 1 x Tom Tom Mounting Plate
- © 2 x M5 Black Washer
- (F) 2 x M5 x 8mm Black Button head Bolts
- © 2 x Lobe Screw
- (1) 2 x Locking Washer (1) 2 x Rubber Washer
- ① 2 x M6 x 16 Button Head Bolts
- (K) 4 x M5 x 12mm Black Button head Bolts