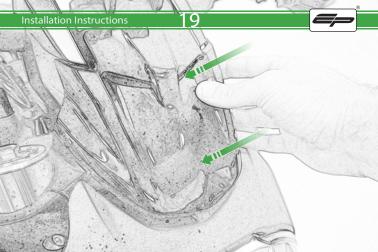

## Installation Instructions



## Kit Contents PRN014567-014650

- (A) 1 x Main Plate
- B 1 x Pivot PlateC 1 x Sub Mounting Bracket
- ① 1 x Tom Tom Mounting Plate
- © 2 x M5 Black Washer
- (F) 2 x M5 x 8mm Black Button head Bolts
- © 2 x Lobe Screw
- (1) 2 x Locking Washer (1) 2 x Rubber Washer
- ① 2 x M6 x 16 Button Head Bolts
- (K) 4 x M5 x 12mm Black Button head Bolts























































It is recommended that periodic inspections are made to ensure that all bolts are tightend to the specified torque settings.

Should the bike be involved in an accident a thorough inspection should be made and any components that have taken an impact, no matter how small, be replaced