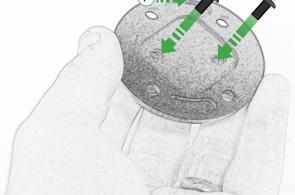

## Kit Contents PRN014567-014650

- (A) 1 x Main Plate
- B 1 x Pivot PlateC 1 x Sub Mounting Bracket
- ① 1 x Tom Tom Mounting Plate
- © 2 x M5 Black Washer
- (F) 2 x M5 x 8mm Black Button head Bolts
- © 2 x Lobe Screw
- (1) 2 x Locking Washer (1) 2 x Rubber Washer
- ① 2 x M6 x 16 Button Head Bolts
- (K) 4 x M5 x 12mm Black Button head Bolts