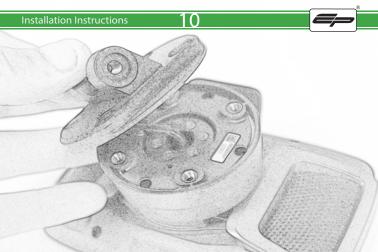

## Kit Contents PRN014567-014650

- (A) 1 x Main Plate
- B 1 x Pivot PlateC 1 x Sub Mounting Bracket
- ① 1 x Tom Tom Mounting Plate
- © 2 x M5 Black Washer
- (F) 2 x M5 x 8mm Black Button head Bolts
- © 2 x Lobe Screw
- (1) 2 x Locking Washer (1) 2 x Rubber Washer
- ① 2 x M6 x 16 Button Head Bolts
- (K) 4 x M5 x 12mm Black Button head Bolts