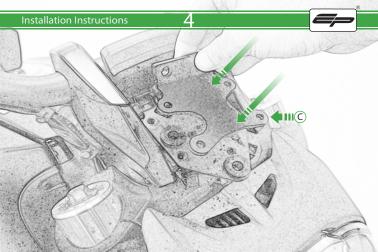

## Installation Instructions

## Kit Contents PRN014567-014650

- (A) 1 x Main Plate
- B 1 x Pivot PlateC 1 x Sub Mounting Bracket
- ① 1 x Tom Tom Mounting Plate
- © 2 x M5 Black Washer
- (F) 2 x M5 x 8mm Black Button head Bolts
- © 2 x Lobe Screw
- (1) 2 x Locking Washer (1) 2 x Rubber Washer
- ① 2 x M6 x 16 Button Head Bolts
- (K) 4 x M5 x 12mm Black Button head Bolts