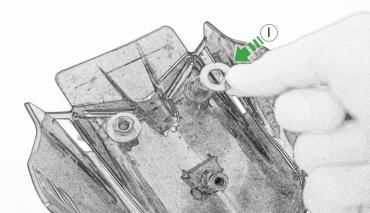

## Kit Contents PRN014567-014650

- (A) 1 x Main Plate
- B 1 x Pivot PlateC 1 x Sub Mounting Bracket
- ① 1 x Tom Tom Mounting Plate
- © 2 x M5 Black Washer
- (F) 2 x M5 x 8mm Black Button head Bolts
- © 2 x Lobe Screw
- (1) 2 x Locking Washer (1) 2 x Rubber Washer
- ① 2 x M6 x 16 Button Head Bolts
- (K) 4 x M5 x 12mm Black Button head Bolts