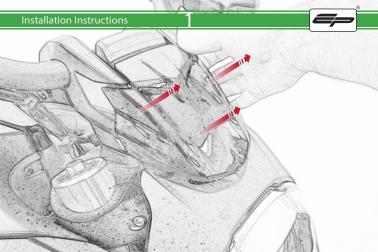

## Installation Instructions



## Kit Contents PRN014567-014650

- (A) 1 x Main Plate
- B 1 x Pivot PlateC 1 x Sub Mounting Bracket
- ① 1 x Tom Tom Mounting Plate
- © 2 x M5 Black Washer
- (F) 2 x M5 x 8mm Black Button head Bolts
- © 2 x Lobe Screw
- (1) 2 x Locking Washer (1) 2 x Rubber Washer
- ① 2 x M6 x 16 Button Head Bolts
- (K) 4 x M5 x 12mm Black Button head Bolts























































It is recommended that periodic inspections are made to ensure that all bolts are tightend to the specified torque settings.

Should the bike be involved in an accident a thorough inspection should be made and any components that have taken an impact, no matter how small, be replaced