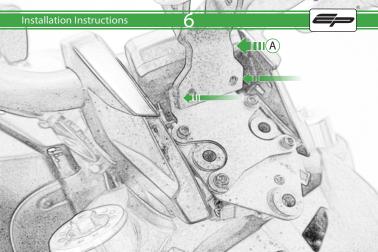

## Kit Contents PRN014567-014650

- (A) 1 x Main Plate
- B 1 x Pivot PlateC 1 x Sub Mounting Bracket
- ① 1 x Tom Tom Mounting Plate
- © 2 x M5 Black Washer
- (F) 2 x M5 x 8mm Black Button head Bolts
- © 2 x Lobe Screw
- (1) 2 x Locking Washer (1) 2 x Rubber Washer
- ① 2 x M6 x 16 Button Head Bolts
- (K) 4 x M5 x 12mm Black Button head Bolts