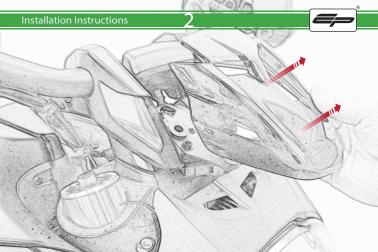

## Installation Instructions



## Kit Contents PRN014567-014650

- (A) 1 x Main Plate
- B 1 x Pivot PlateC 1 x Sub Mounting Bracket
- ① 1 x Tom Tom Mounting Plate
- © 2 x M5 Black Washer
- (F) 2 x M5 x 8mm Black Button head Bolts
- © 2 x Lobe Screw
- (1) 2 x Locking Washer (1) 2 x Rubber Washer
- ① 2 x M6 x 16 Button Head Bolts
- (K) 4 x M5 x 12mm Black Button head Bolts























































It is recommended that periodic inspections are made to ensure that all bolts are tightend to the specified torque settings.

Should the bike be involved in an accident a thorough inspection should be made and any components that have taken an impact, no matter how small, be replaced