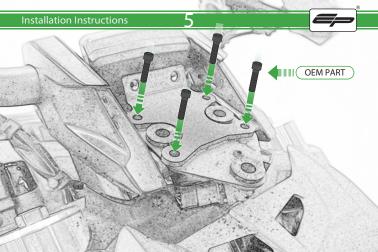

## Kit Contents PRN014567-014650

- (A) 1 x Main Plate
- B 1 x Pivot PlateC 1 x Sub Mounting Bracket
- ① 1 x Tom Tom Mounting Plate
- © 2 x M5 Black Washer
- (F) 2 x M5 x 8mm Black Button head Bolts
- © 2 x Lobe Screw
- (1) 2 x Locking Washer (1) 2 x Rubber Washer
- ① 2 x M6 x 16 Button Head Bolts
- (K) 4 x M5 x 12mm Black Button head Bolts