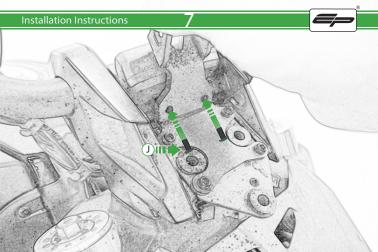

## Kit Contents PRN014567-014650

- (A) 1 x Main Plate
- B 1 x Pivot PlateC 1 x Sub Mounting Bracket
- ① 1 x Tom Tom Mounting Plate
- © 2 x M5 Black Washer
- (F) 2 x M5 x 8mm Black Button head Bolts
- © 2 x Lobe Screw
- (1) 2 x Locking Washer (1) 2 x Rubber Washer
- ① 2 x M6 x 16 Button Head Bolts
- (K) 4 x M5 x 12mm Black Button head Bolts