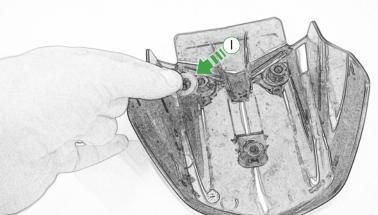

## Kit Contents PRN014567-014650

- (A) 1 x Main Plate
- B 1 x Pivot PlateC 1 x Sub Mounting Bracket
- ① 1 x Tom Tom Mounting Plate
- © 2 x M5 Black Washer
- (F) 2 x M5 x 8mm Black Button head Bolts
- © 2 x Lobe Screw
- (1) 2 x Locking Washer (1) 2 x Rubber Washer
- ① 2 x M6 x 16 Button Head Bolts
- (K) 4 x M5 x 12mm Black Button head Bolts