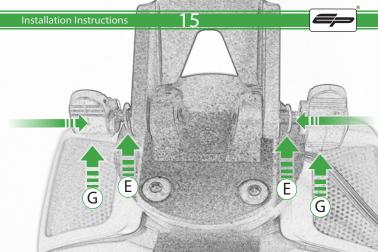

## Kit Contents PRN014567-014650

- (A) 1 x Main Plate
- B 1 x Pivot PlateC 1 x Sub Mounting Bracket
- ① 1 x Tom Tom Mounting Plate
- © 2 x M5 Black Washer
- (F) 2 x M5 x 8mm Black Button head Bolts
- © 2 x Lobe Screw
- (1) 2 x Locking Washer (1) 2 x Rubber Washer
- ① 2 x M6 x 16 Button Head Bolts
- (K) 4 x M5 x 12mm Black Button head Bolts