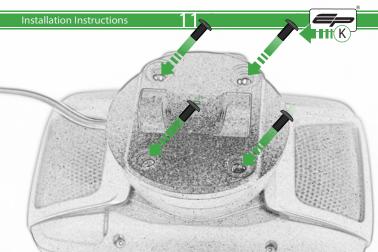

## Kit Contents PRN014567-014650

- (A) 1 x Main Plate
- B 1 x Pivot PlateC 1 x Sub Mounting Bracket
- ① 1 x Tom Tom Mounting Plate
- © 2 x M5 Black Washer
- (F) 2 x M5 x 8mm Black Button head Bolts
- © 2 x Lobe Screw
- (1) 2 x Locking Washer (1) 2 x Rubber Washer
- ① 2 x M6 x 16 Button Head Bolts
- (K) 4 x M5 x 12mm Black Button head Bolts