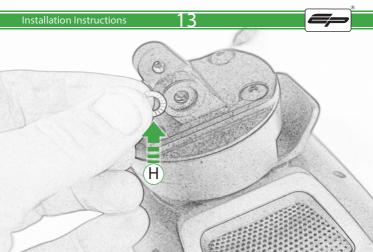

## Kit Contents PRN014567-014650

- (A) 1 x Main Plate
- B 1 x Pivot PlateC 1 x Sub Mounting Bracket
- ① 1 x Tom Tom Mounting Plate
- © 2 x M5 Black Washer
- (F) 2 x M5 x 8mm Black Button head Bolts
- © 2 x Lobe Screw
- (1) 2 x Locking Washer (1) 2 x Rubber Washer
- ① 2 x M6 x 16 Button Head Bolts
- (K) 4 x M5 x 12mm Black Button head Bolts