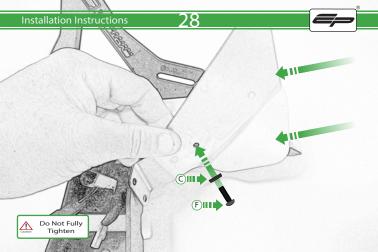

## Kit Contents PRN014518

- 1 x Reflector Kit
- ® 1 x Threaded Bars
- © 1 x M4 Special Washers
- D 2 x Nylon Spacer
- © 2 x M5 x 8 Silver Button Head Bolts F) 2 x M4 x 10 Silver Button Head Bolts
- © 2 x M4 x 12 Black Button Head Bolts
- ® 2 x M5 x 10 Countersunk Screws
- ① 2 x M3 x 10 Countersunk Screws
- ① 3 x M8 x 12 Silver Button Head Bolts
- (K) 10 x M4 x 8 Black Button Head Bolts