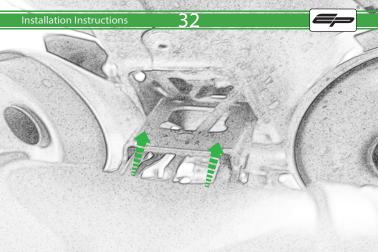

## Installation Instructions



## Kit Contents PRN014518

- 1 x Reflector Kit
- ® 1 x Threaded Bars
- © 1 x M4 Special Washers
- D 2 x Nylon Spacer
- © 2 x M5 x 8 Silver Button Head Bolts F) 2 x M4 x 10 Silver Button Head Bolts
- © 2 x M4 x 12 Black Button Head Bolts
- ® 2 x M5 x 10 Countersunk Screws
- ① 2 x M3 x 10 Countersunk Screws
- ① 3 x M8 x 12 Silver Button Head Bolts
- (K) 10 x M4 x 8 Black Button Head Bolts































































































## Installation Instructions











After installation of your tail tidy ensure that the licence plate does not contact the rear tyre when suspension is fully compressed.

Ensure all electrics including indicators, tail light, brake light

and licence plate light lights are working correctly before riding the motorcycle.

It is recommended that periodic inspections are made to ensure that all fixings are fully tightend.