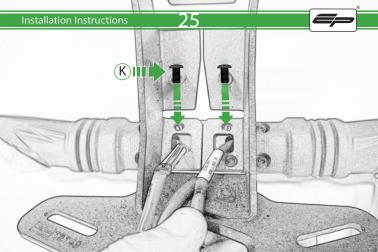

## Kit Contents PRN014518

- 1 x Reflector Kit
- ® 1 x Threaded Bars
- © 1 x M4 Special Washers
- D 2 x Nylon Spacer
- © 2 x M5 x 8 Silver Button Head Bolts F) 2 x M4 x 10 Silver Button Head Bolts
- © 2 x M4 x 12 Black Button Head Bolts
- ® 2 x M5 x 10 Countersunk Screws
- ① 2 x M3 x 10 Countersunk Screws
- ① 3 x M8 x 12 Silver Button Head Bolts
- (K) 10 x M4 x 8 Black Button Head Bolts