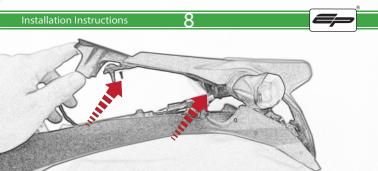

## Installation Instructions

After installation of your tail tidy ensure that the licence plate does not contact the rear tyre when suspension is fully compressed.

Ensure all electrics including indicators, tail light, brake light

and licence plate light lights are working correctly before riding the motorcycle.

It is recommended that periodic inspections are made to ensure that all fixings are fully tightend.