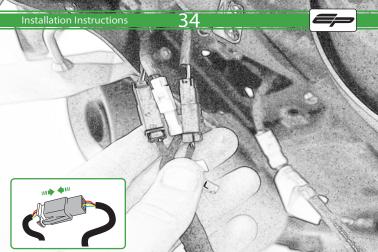

## Installation Instructions

After installation of your tail tidy ensure that the licence plate does not contact the rear tyre when suspension is fully compressed.

Ensure all electrics including indicators, tail light, brake light

and licence plate light lights are working correctly before riding the motorcycle.

It is recommended that periodic inspections are made to ensure that all fixings are fully tightend.