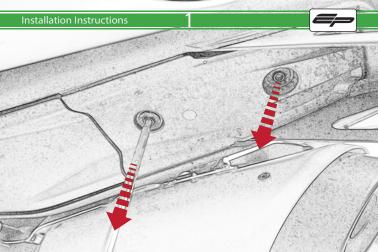

## Installation Instructions

## Installation Instructions

After installation of your tail tidy ensure that the licence plate does not contact the rear tyre when suspension is fully compressed.

Ensure all electrics including indicators, tail light, brake light

and licence plate light lights are working correctly before riding the motorcycle.

It is recommended that periodic inspections are made to ensure that all fixings are fully tightend.