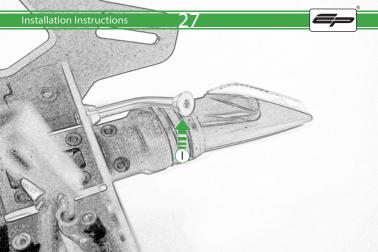

## Kit Contents PRN014518

- 1 x Reflector Kit
- ® 1 x Threaded Bars
- © 1 x M4 Special Washers
- D 2 x Nylon Spacer
- © 2 x M5 x 8 Silver Button Head Bolts F) 2 x M4 x 10 Silver Button Head Bolts
- © 2 x M4 x 12 Black Button Head Bolts
- ® 2 x M5 x 10 Countersunk Screws
- ① 2 x M3 x 10 Countersunk Screws
- ① 3 x M8 x 12 Silver Button Head Bolts
- (K) 10 x M4 x 8 Black Button Head Bolts