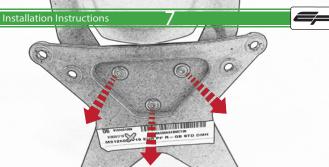

## Installation Instructions

After installation of your tail tidy ensure that the licence plate does not contact the rear tyre when suspension is fully compressed.

Ensure all electrics including indicators, tail light, brake light

and licence plate light lights are working correctly before riding the motorcycle.

It is recommended that periodic inspections are made to ensure that all fixings are fully tightend.