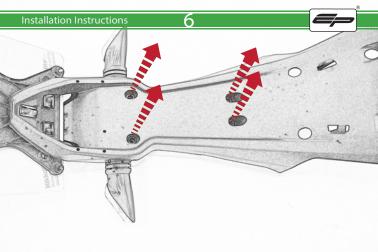

## Installation Instructions

After installation of your tail tidy ensure that the licence plate does not contact the rear tyre when suspension is fully compressed.

Ensure all electrics including indicators, tail light, brake light

and licence plate light lights are working correctly before riding the motorcycle.

It is recommended that periodic inspections are made to ensure that all fixings are fully tightend.