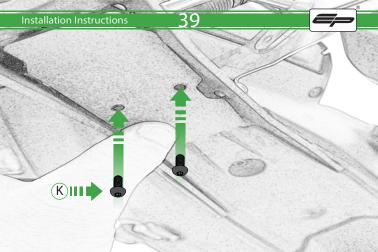

## Kit Contents PRN014518

- 1 x Reflector Kit
- ® 1 x Threaded Bars
- © 1 x M4 Special Washers
- D 2 x Nylon Spacer
- © 2 x M5 x 8 Silver Button Head Bolts F) 2 x M4 x 10 Silver Button Head Bolts
- © 2 x M4 x 12 Black Button Head Bolts
- ® 2 x M5 x 10 Countersunk Screws
- ① 2 x M3 x 10 Countersunk Screws
- ① 3 x M8 x 12 Silver Button Head Bolts
- (K) 10 x M4 x 8 Black Button Head Bolts

## Installation Instructions

After installation of your tail tidy ensure that the licence plate does not contact the rear tyre when suspension is fully compressed.

Ensure all electrics including indicators, tail light, brake light