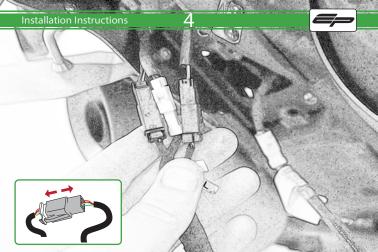

## Installation Instructions

After installation of your tail tidy ensure that the licence plate does not contact the rear tyre when suspension is fully compressed.

Ensure all electrics including indicators, tail light, brake light

and licence plate light lights are working correctly before riding the motorcycle.

It is recommended that periodic inspections are made to ensure that all fixings are fully tightend.