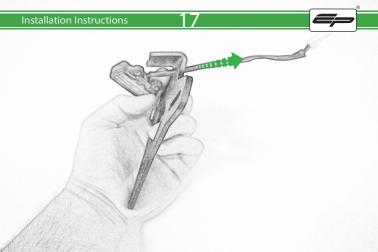

## Installation Instructions



## Kit Contents PRN014518

- 1 x Reflector Kit
- ® 1 x Threaded Bars
- © 1 x M4 Special Washers
- D 2 x Nylon Spacer
- © 2 x M5 x 8 Silver Button Head Bolts F) 2 x M4 x 10 Silver Button Head Bolts
- © 2 x M4 x 12 Black Button Head Bolts
- ® 2 x M5 x 10 Countersunk Screws
- ① 2 x M3 x 10 Countersunk Screws
- ① 3 x M8 x 12 Silver Button Head Bolts
- (K) 10 x M4 x 8 Black Button Head Bolts































































































## Installation Instructions











After installation of your tail tidy ensure that the licence plate does not contact the rear tyre when suspension is fully compressed.

Ensure all electrics including indicators, tail light, brake light

and licence plate light lights are working correctly before riding the motorcycle.

It is recommended that periodic inspections are made to ensure that all fixings are fully tightend.