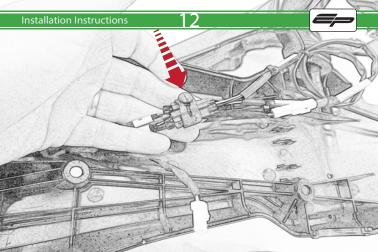

## Installation Instructions



## Kit Contents PRN014518

- 1 x Reflector Kit
- ® 1 x Threaded Bars
- © 1 x M4 Special Washers
- D 2 x Nylon Spacer
- © 2 x M5 x 8 Silver Button Head Bolts F) 2 x M4 x 10 Silver Button Head Bolts
- © 2 x M4 x 12 Black Button Head Bolts
- ® 2 x M5 x 10 Countersunk Screws
- ① 2 x M3 x 10 Countersunk Screws
- ① 3 x M8 x 12 Silver Button Head Bolts
- (K) 10 x M4 x 8 Black Button Head Bolts































































































## Installation Instructions











After installation of your tail tidy ensure that the licence plate does not contact the rear tyre when suspension is fully compressed.

Ensure all electrics including indicators, tail light, brake light

and licence plate light lights are working correctly before riding the motorcycle.

It is recommended that periodic inspections are made to ensure that all fixings are fully tightend.