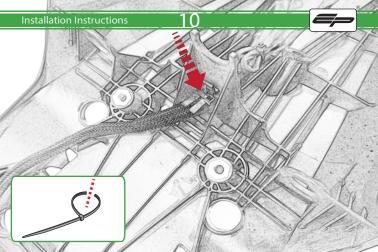

## Installation Instructions



## Kit Contents PRN014518

- 1 x Reflector Kit
- ® 1 x Threaded Bars
- © 1 x M4 Special Washers
- D 2 x Nylon Spacer
- © 2 x M5 x 8 Silver Button Head Bolts F) 2 x M4 x 10 Silver Button Head Bolts
- © 2 x M4 x 12 Black Button Head Bolts
- ® 2 x M5 x 10 Countersunk Screws
- ① 2 x M3 x 10 Countersunk Screws
- ① 3 x M8 x 12 Silver Button Head Bolts
- (K) 10 x M4 x 8 Black Button Head Bolts































































































## Installation Instructions











After installation of your tail tidy ensure that the licence plate does not contact the rear tyre when suspension is fully compressed.

Ensure all electrics including indicators, tail light, brake light

and licence plate light lights are working correctly before riding the motorcycle.

It is recommended that periodic inspections are made to ensure that all fixings are fully tightend.