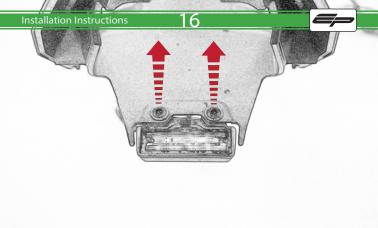

## Installation Instructions



## Kit Contents PRN014518

- 1 x Reflector Kit
- ® 1 x Threaded Bars
- © 1 x M4 Special Washers
- D 2 x Nylon Spacer
- © 2 x M5 x 8 Silver Button Head Bolts F) 2 x M4 x 10 Silver Button Head Bolts
- © 2 x M4 x 12 Black Button Head Bolts
- ® 2 x M5 x 10 Countersunk Screws
- ① 2 x M3 x 10 Countersunk Screws
- ① 3 x M8 x 12 Silver Button Head Bolts
- (K) 10 x M4 x 8 Black Button Head Bolts































































































## Installation Instructions











After installation of your tail tidy ensure that the licence plate does not contact the rear tyre when suspension is fully compressed.

Ensure all electrics including indicators, tail light, brake light

and licence plate light lights are working correctly before riding the motorcycle.

It is recommended that periodic inspections are made to ensure that all fixings are fully tightend.