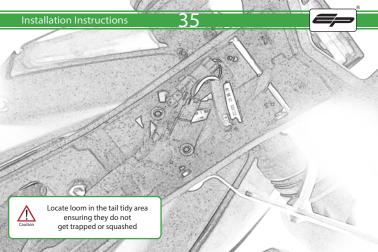

## Installation Instructions



## Kit Contents PRN014518

- 1 x Reflector Kit
- ® 1 x Threaded Bars
- © 1 x M4 Special Washers
- D 2 x Nylon Spacer
- © 2 x M5 x 8 Silver Button Head Bolts F) 2 x M4 x 10 Silver Button Head Bolts
- © 2 x M4 x 12 Black Button Head Bolts
- ® 2 x M5 x 10 Countersunk Screws
- ① 2 x M3 x 10 Countersunk Screws
- ① 3 x M8 x 12 Silver Button Head Bolts
- (K) 10 x M4 x 8 Black Button Head Bolts































































































## Installation Instructions











After installation of your tail tidy ensure that the licence plate does not contact the rear tyre when suspension is fully compressed.

Ensure all electrics including indicators, tail light, brake light

and licence plate light lights are working correctly before riding the motorcycle.

It is recommended that periodic inspections are made to ensure that all fixings are fully tightend.