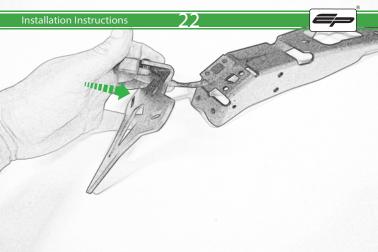

## Kit Contents PRN014518

- 1 x Reflector Kit
- ® 1 x Threaded Bars
- © 1 x M4 Special Washers
- D 2 x Nylon Spacer
- © 2 x M5 x 8 Silver Button Head Bolts F) 2 x M4 x 10 Silver Button Head Bolts
- © 2 x M4 x 12 Black Button Head Bolts
- ® 2 x M5 x 10 Countersunk Screws
- ① 2 x M3 x 10 Countersunk Screws
- ① 3 x M8 x 12 Silver Button Head Bolts
- (K) 10 x M4 x 8 Black Button Head Bolts