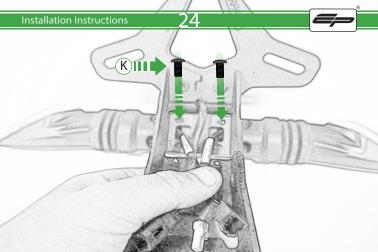

## Kit Contents PRN014518

- 1 x Reflector Kit
- ® 1 x Threaded Bars
- © 1 x M4 Special Washers
- D 2 x Nylon Spacer
- © 2 x M5 x 8 Silver Button Head Bolts F) 2 x M4 x 10 Silver Button Head Bolts
- © 2 x M4 x 12 Black Button Head Bolts
- ® 2 x M5 x 10 Countersunk Screws
- ① 2 x M3 x 10 Countersunk Screws
- ① 3 x M8 x 12 Silver Button Head Bolts
- (K) 10 x M4 x 8 Black Button Head Bolts