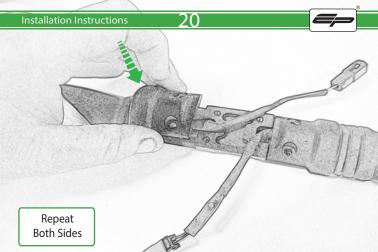

## Installation Instructions



## Kit Contents PRN014518

- 1 x Reflector Kit
- ® 1 x Threaded Bars
- © 1 x M4 Special Washers
- D 2 x Nylon Spacer
- © 2 x M5 x 8 Silver Button Head Bolts F) 2 x M4 x 10 Silver Button Head Bolts
- © 2 x M4 x 12 Black Button Head Bolts
- ® 2 x M5 x 10 Countersunk Screws
- ① 2 x M3 x 10 Countersunk Screws
- ① 3 x M8 x 12 Silver Button Head Bolts
- (K) 10 x M4 x 8 Black Button Head Bolts































































































## Installation Instructions











After installation of your tail tidy ensure that the licence plate does not contact the rear tyre when suspension is fully compressed.

Ensure all electrics including indicators, tail light, brake light

and licence plate light lights are working correctly before riding the motorcycle.

It is recommended that periodic inspections are made to ensure that all fixings are fully tightend.