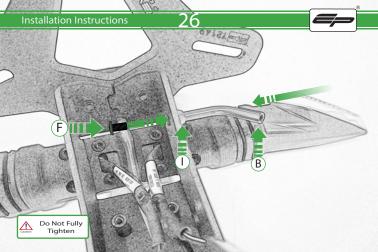

## Kit Contents PRN014518

- 1 x Reflector Kit
- ® 1 x Threaded Bars
- © 1 x M4 Special Washers
- D 2 x Nylon Spacer
- © 2 x M5 x 8 Silver Button Head Bolts F) 2 x M4 x 10 Silver Button Head Bolts
- © 2 x M4 x 12 Black Button Head Bolts
- ® 2 x M5 x 10 Countersunk Screws
- ① 2 x M3 x 10 Countersunk Screws
- ① 3 x M8 x 12 Silver Button Head Bolts
- (K) 10 x M4 x 8 Black Button Head Bolts