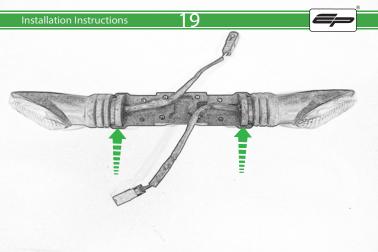

## Installation Instructions



## Kit Contents PRN014518

- 1 x Reflector Kit
- ® 1 x Threaded Bars
- © 1 x M4 Special Washers
- D 2 x Nylon Spacer
- © 2 x M5 x 8 Silver Button Head Bolts F) 2 x M4 x 10 Silver Button Head Bolts
- © 2 x M4 x 12 Black Button Head Bolts
- ® 2 x M5 x 10 Countersunk Screws
- ① 2 x M3 x 10 Countersunk Screws
- ① 3 x M8 x 12 Silver Button Head Bolts
- (K) 10 x M4 x 8 Black Button Head Bolts































































































## Installation Instructions











After installation of your tail tidy ensure that the licence plate does not contact the rear tyre when suspension is fully compressed.

Ensure all electrics including indicators, tail light, brake light

and licence plate light lights are working correctly before riding the motorcycle.

It is recommended that periodic inspections are made to ensure that all fixings are fully tightend.