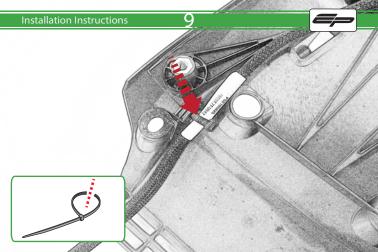

## Installation Instructions

After installation of your tail tidy ensure that the licence plate does not contact the rear tyre when suspension is fully compressed.

Ensure all electrics including indicators, tail light, brake light

and licence plate light lights are working correctly before riding the motorcycle.

It is recommended that periodic inspections are made to ensure that all fixings are fully tightend.