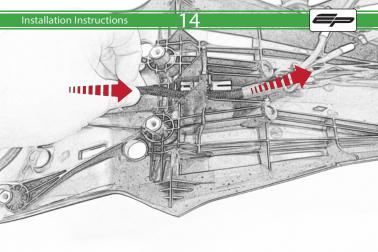

## Installation Instructions



## Kit Contents PRN014518

- 1 x Reflector Kit
- ® 1 x Threaded Bars
- © 1 x M4 Special Washers
- D 2 x Nylon Spacer
- © 2 x M5 x 8 Silver Button Head Bolts F) 2 x M4 x 10 Silver Button Head Bolts
- © 2 x M4 x 12 Black Button Head Bolts
- ® 2 x M5 x 10 Countersunk Screws
- ① 2 x M3 x 10 Countersunk Screws
- ① 3 x M8 x 12 Silver Button Head Bolts
- (K) 10 x M4 x 8 Black Button Head Bolts































































































## Installation Instructions











After installation of your tail tidy ensure that the licence plate does not contact the rear tyre when suspension is fully compressed.

Ensure all electrics including indicators, tail light, brake light

and licence plate light lights are working correctly before riding the motorcycle.

It is recommended that periodic inspections are made to ensure that all fixings are fully tightend.