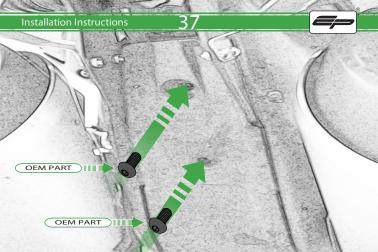

## Installation Instructions

After installation of your tail tidy ensure that the licence plate does not contact the rear tyre when suspension is fully compressed.

Ensure all electrics including indicators, tail light, brake light