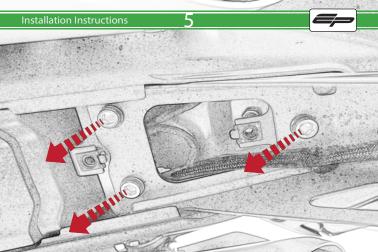

## Installation Instructions

After installation of your tail tidy ensure that the licence plate does not contact the rear tyre when suspension is fully compressed.

Ensure all electrics including indicators, tail light, brake light

and licence plate light lights are working correctly before riding the motorcycle.

It is recommended that periodic inspections are made to ensure that all fixings are fully tightend.