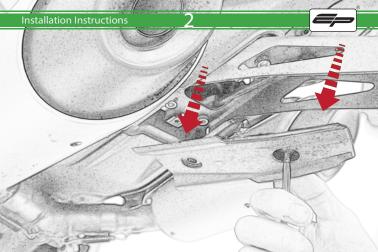

## Installation Instructions

## Installation Instructions

After installation of your tail tidy ensure that the licence plate does not contact the rear tyre when suspension is fully compressed.

Ensure all electrics including indicators, tail light, brake light

and licence plate light lights are working correctly before riding the motorcycle.

It is recommended that periodic inspections are made to ensure that all fixings are fully tightend.