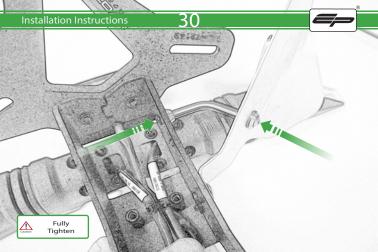

## Kit Contents PRN014518

- 1 x Reflector Kit
- ® 1 x Threaded Bars
- © 1 x M4 Special Washers
- D 2 x Nylon Spacer
- © 2 x M5 x 8 Silver Button Head Bolts F) 2 x M4 x 10 Silver Button Head Bolts
- © 2 x M4 x 12 Black Button Head Bolts
- ® 2 x M5 x 10 Countersunk Screws
- ① 2 x M3 x 10 Countersunk Screws
- ① 3 x M8 x 12 Silver Button Head Bolts
- (K) 10 x M4 x 8 Black Button Head Bolts