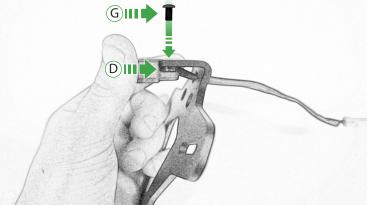

## Installation Instructions



## Kit Contents PRN014518

- 1 x Reflector Kit
- ® 1 x Threaded Bars
- © 1 x M4 Special Washers
- D 2 x Nylon Spacer
- © 2 x M5 x 8 Silver Button Head Bolts F) 2 x M4 x 10 Silver Button Head Bolts
- © 2 x M4 x 12 Black Button Head Bolts
- ® 2 x M5 x 10 Countersunk Screws
- ① 2 x M3 x 10 Countersunk Screws
- ① 3 x M8 x 12 Silver Button Head Bolts
- (K) 10 x M4 x 8 Black Button Head Bolts































































































## Installation Instructions











After installation of your tail tidy ensure that the licence plate does not contact the rear tyre when suspension is fully compressed.

Ensure all electrics including indicators, tail light, brake light

and licence plate light lights are working correctly before riding the motorcycle.

It is recommended that periodic inspections are made to ensure that all fixings are fully tightend.