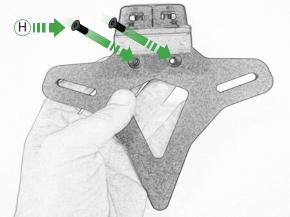

## Kit Contents PRN014518

- 1 x Reflector Kit
- ® 1 x Threaded Bars
- © 1 x M4 Special Washers
- D 2 x Nylon Spacer
- © 2 x M5 x 8 Silver Button Head Bolts F) 2 x M4 x 10 Silver Button Head Bolts
- © 2 x M4 x 12 Black Button Head Bolts
- ® 2 x M5 x 10 Countersunk Screws
- ① 2 x M3 x 10 Countersunk Screws
- ① 3 x M8 x 12 Silver Button Head Bolts
- (K) 10 x M4 x 8 Black Button Head Bolts