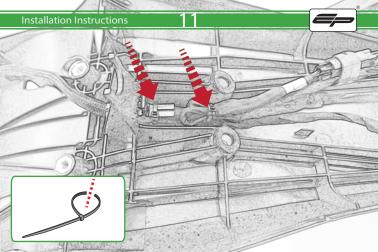

## Installation Instructions



## Kit Contents PRN014518

- 1 x Reflector Kit
- ® 1 x Threaded Bars
- © 1 x M4 Special Washers
- D 2 x Nylon Spacer
- © 2 x M5 x 8 Silver Button Head Bolts F) 2 x M4 x 10 Silver Button Head Bolts
- © 2 x M4 x 12 Black Button Head Bolts
- ® 2 x M5 x 10 Countersunk Screws
- ① 2 x M3 x 10 Countersunk Screws
- ① 3 x M8 x 12 Silver Button Head Bolts
- (K) 10 x M4 x 8 Black Button Head Bolts































































































## Installation Instructions











After installation of your tail tidy ensure that the licence plate does not contact the rear tyre when suspension is fully compressed.

Ensure all electrics including indicators, tail light, brake light

and licence plate light lights are working correctly before riding the motorcycle.

It is recommended that periodic inspections are made to ensure that all fixings are fully tightend.