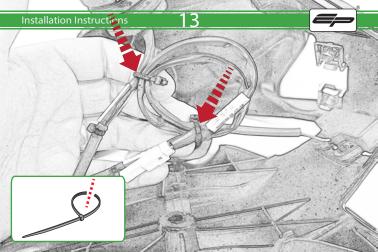

## Installation Instructions



## Kit Contents PRN014518

- 1 x Reflector Kit
- ® 1 x Threaded Bars
- © 1 x M4 Special Washers
- D 2 x Nylon Spacer
- © 2 x M5 x 8 Silver Button Head Bolts F) 2 x M4 x 10 Silver Button Head Bolts
- © 2 x M4 x 12 Black Button Head Bolts
- ® 2 x M5 x 10 Countersunk Screws
- ① 2 x M3 x 10 Countersunk Screws
- ① 3 x M8 x 12 Silver Button Head Bolts
- (K) 10 x M4 x 8 Black Button Head Bolts































































































## Installation Instructions











After installation of your tail tidy ensure that the licence plate does not contact the rear tyre when suspension is fully compressed.

Ensure all electrics including indicators, tail light, brake light

and licence plate light lights are working correctly before riding the motorcycle.

It is recommended that periodic inspections are made to ensure that all fixings are fully tightend.