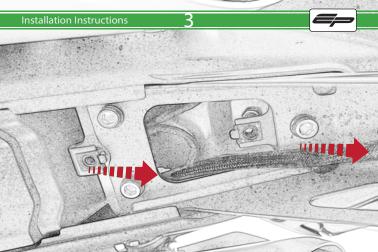

## Installation Instructions

After installation of your tail tidy ensure that the licence plate does not contact the rear tyre when suspension is fully compressed.

Ensure all electrics including indicators, tail light, brake light

and licence plate light lights are working correctly before riding the motorcycle.

It is recommended that periodic inspections are made to ensure that all fixings are fully tightend.