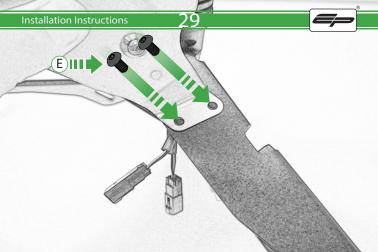

## Kit Contents PRN014518

- 1 x Reflector Kit
- ® 1 x Threaded Bars
- © 1 x M4 Special Washers
- D 2 x Nylon Spacer
- © 2 x M5 x 8 Silver Button Head Bolts F) 2 x M4 x 10 Silver Button Head Bolts
- © 2 x M4 x 12 Black Button Head Bolts
- ® 2 x M5 x 10 Countersunk Screws
- ① 2 x M3 x 10 Countersunk Screws
- ① 3 x M8 x 12 Silver Button Head Bolts
- (K) 10 x M4 x 8 Black Button Head Bolts