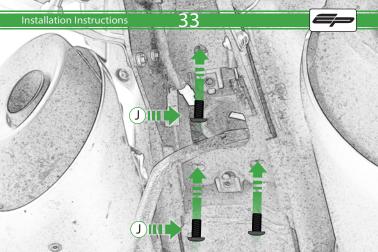

## Installation Instructions



## Kit Contents PRN014518

- 1 x Reflector Kit
- ® 1 x Threaded Bars
- © 1 x M4 Special Washers
- D 2 x Nylon Spacer
- © 2 x M5 x 8 Silver Button Head Bolts F) 2 x M4 x 10 Silver Button Head Bolts
- © 2 x M4 x 12 Black Button Head Bolts
- ® 2 x M5 x 10 Countersunk Screws
- ① 2 x M3 x 10 Countersunk Screws
- ① 3 x M8 x 12 Silver Button Head Bolts
- (K) 10 x M4 x 8 Black Button Head Bolts































































































## Installation Instructions











After installation of your tail tidy ensure that the licence plate does not contact the rear tyre when suspension is fully compressed.

Ensure all electrics including indicators, tail light, brake light

and licence plate light lights are working correctly before riding the motorcycle.

It is recommended that periodic inspections are made to ensure that all fixings are fully tightend.