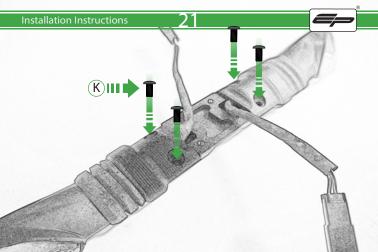

## Kit Contents PRN014518

- 1 x Reflector Kit
- ® 1 x Threaded Bars
- © 1 x M4 Special Washers
- D 2 x Nylon Spacer
- © 2 x M5 x 8 Silver Button Head Bolts F) 2 x M4 x 10 Silver Button Head Bolts
- © 2 x M4 x 12 Black Button Head Bolts
- ® 2 x M5 x 10 Countersunk Screws
- ① 2 x M3 x 10 Countersunk Screws
- ① 3 x M8 x 12 Silver Button Head Bolts
- (K) 10 x M4 x 8 Black Button Head Bolts