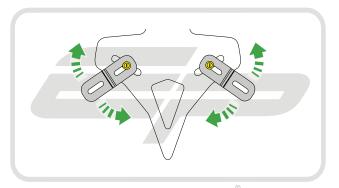

## Installation Instructions

After installation of your tail tidy ensure that the licence plate does not contact the rear tyre when suspension is fully compressed.

Ensure all electrics including indicators, tail light, brake light

and licence plate light lights are working correctly before riding the motorcycle.

It is recommended that periodic inspections are made to ensure that all fixings are fully tightend.