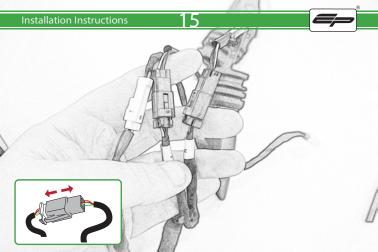

## Installation Instructions



## Kit Contents PRN014518

- 1 x Reflector Kit
- ® 1 x Threaded Bars
- © 1 x M4 Special Washers
- D 2 x Nylon Spacer
- © 2 x M5 x 8 Silver Button Head Bolts F) 2 x M4 x 10 Silver Button Head Bolts
- © 2 x M4 x 12 Black Button Head Bolts
- ® 2 x M5 x 10 Countersunk Screws
- ① 2 x M3 x 10 Countersunk Screws
- ① 3 x M8 x 12 Silver Button Head Bolts
- (K) 10 x M4 x 8 Black Button Head Bolts































































































## Installation Instructions











After installation of your tail tidy ensure that the licence plate does not contact the rear tyre when suspension is fully compressed.

Ensure all electrics including indicators, tail light, brake light

and licence plate light lights are working correctly before riding the motorcycle.

It is recommended that periodic inspections are made to ensure that all fixings are fully tightend.