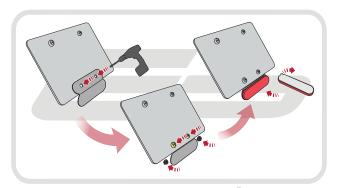

## Installation Instructions

## Installation Instructions

After installation of your tail tidy ensure that the licence plate does not contact the rear tyre when suspension is fully compressed.

Ensure all electrics including indicators, tail light, brake light

and licence plate light lights are working correctly before riding the motorcycle.

It is recommended that periodic inspections are made to ensure that all fixings are fully tightend.