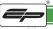

## **Installation Instructions**



## Kit Contents PRN014118

- A 1 x Reflector Kit
- B 1 x P-Clip
- © 1 x M4 x 8mm Black Button Head Bolts
- D 2 x M4 x 10mm Capheads
  E 2 x M5 x 12mm C/Sink
- © 2 x M5 x 12mm C/Sink
- © 2 x Spacer (Rear Light Spacer)
- © 2 x Spacer
- (H) 4 x M6 x 16mm Black Button Head Bolts

























































































































## Reverse Stages 10 - 7









## Installation Instructions











After installation of your tail tidy ensure that the licence plate does not contact the rear tyre when suspension is fully compressed.

Ensure all electrics including indicators, tail light, brake light

and licence plate light lights are working correctly before riding the motorcycle.

It is recommended that periodic inspect