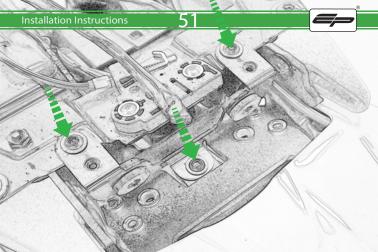

and licence plate light lights are working correctly before riding the motorcycle.

It is recommended that periodic inspections are made to ensure that all fixings are fully tightend.