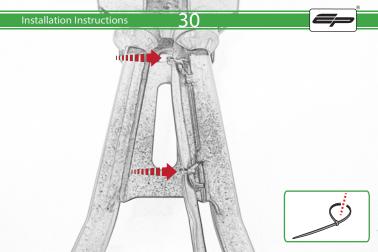

## **Installation Instructions**



## Kit Contents PRN014118

- A 1 x Reflector Kit
- B 1 x P-Clip
- © 1 x M4 x 8mm Black Button Head Bolts
- D 2 x M4 x 10mm Capheads
  E 2 x M5 x 12mm C/Sink
- © 2 x M5 x 12mm C/Sink
- © 2 x Spacer (Rear Light Spacer)
- © 2 x Spacer
- (H) 4 x M6 x 16mm Black Button Head Bolts

























































































































## Reverse Stages 10 - 7









## Installation Instructions











After installation of your tail tidy ensure that the licence plate does not contact the rear tyre when suspension is fully compressed.

Ensure all electrics including indicators, tail light, brake light

and licence plate light lights are working correctly before riding the motorcycle.

It is recommended that periodic inspections are made to ensure that all fixings are fully tightend.