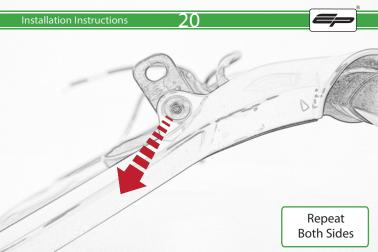

## **Installation Instructions**



## Kit Contents PRN014118

- A 1 x Reflector Kit
- B 1 x P-Clip
- © 1 x M4 x 8mm Black Button Head Bolts
- D 2 x M4 x 10mm Capheads
  E 2 x M5 x 12mm C/Sink
- © 2 x M5 x 12mm C/Sink
- © 2 x Spacer (Rear Light Spacer)
- © 2 x Spacer
- (H) 4 x M6 x 16mm Black Button Head Bolts

























































































































## Reverse Stages 10 - 7









## Installation Instructions











After installation of your tail tidy ensure that the licence plate does not contact the rear tyre when suspension is fully compressed.

Ensure all electrics including indicators, tail light, brake light

and licence plate light lights are working correctly before riding the motorcycle.

It is recommended that periodic inspections are made to ensure that all fixings are fully tightend.