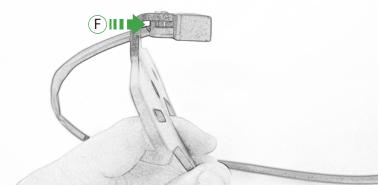

## **Installation Instructions**



## Kit Contents PRN014118

- A 1 x Reflector Kit
- B 1 x P-Clip
- © 1 x M4 x 8mm Black Button Head Bolts
- D 2 x M4 x 10mm Capheads
  E 2 x M5 x 12mm C/Sink
- © 2 x M5 x 12mm C/Sink
- © 2 x Spacer (Rear Light Spacer)
- © 2 x Spacer
- (H) 4 x M6 x 16mm Black Button Head Bolts

























































































































## Reverse Stages 10 - 7









## Installation Instructions











After installation of your tail tidy ensure that the licence plate does not contact the rear tyre when suspension is fully compressed.

Ensure all electrics including indicators, tail light, brake light

and licence plate light lights are working correctly before riding the motorcycle.

It is recommended that periodic inspections are made to ensure that all fixings are fully tightend.