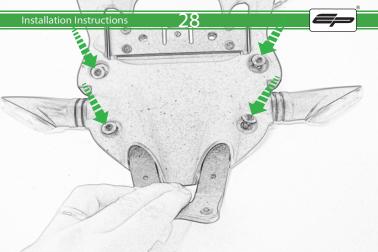

## **Installation Instructions**



## Kit Contents PRN014118

- A 1 x Reflector Kit
- B 1 x P-Clip
- © 1 x M4 x 8mm Black Button Head Bolts
- D 2 x M4 x 10mm Capheads
  E 2 x M5 x 12mm C/Sink
- © 2 x M5 x 12mm C/Sink
- © 2 x Spacer (Rear Light Spacer)
- © 2 x Spacer
- (H) 4 x M6 x 16mm Black Button Head Bolts

























































































































## Reverse Stages 10 - 7









## Installation Instructions











After installation of your tail tidy ensure that the licence plate does not contact the rear tyre when suspension is fully compressed.

Ensure all electrics including indicators, tail light, brake light

and licence plate light lights are working correctly before riding the motorcycle.

It is recommended that periodic inspections are made to ensure that all fixings are fully tightend.