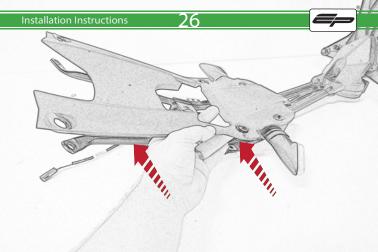

## Kit Contents PRN014118

- A 1 x Reflector Kit
- B 1 x P-Clip
- © 1 x M4 x 8mm Black Button Head Bolts
- D 2 x M4 x 10mm Capheads
  E 2 x M5 x 12mm C/Sink
- © 2 x M5 x 12mm C/Sink
- © 2 x Spacer (Rear Light Spacer)
- © 2 x Spacer
- (H) 4 x M6 x 16mm Black Button Head Bolts