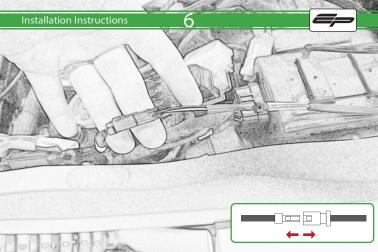

## **Installation Instructions**



## Kit Contents PRN014118

- A 1 x Reflector Kit
- B 1 x P-Clip
- © 1 x M4 x 8mm Black Button Head Bolts
- D 2 x M4 x 10mm Capheads
  E 2 x M5 x 12mm C/Sink
- © 2 x M5 x 12mm C/Sink
- © 2 x Spacer (Rear Light Spacer)
- © 2 x Spacer
- (H) 4 x M6 x 16mm Black Button Head Bolts

























































































































## Reverse Stages 10 - 7









## Installation Instructions











After installation of your tail tidy ensure that the licence plate does not contact the rear tyre when suspension is fully compressed.

Ensure all electrics including indicators, tail light, brake light

and licence plate light lights are working correctly before riding the motorcycle.

It is recommended that periodic inspections are made to ensure that all fixings are fully tightend.