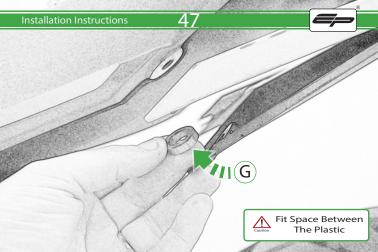

## **Installation Instructions**



## Kit Contents PRN014118

- A 1 x Reflector Kit
- B 1 x P-Clip
- © 1 x M4 x 8mm Black Button Head Bolts
- D 2 x M4 x 10mm Capheads
  E 2 x M5 x 12mm C/Sink
- © 2 x M5 x 12mm C/Sink
- © 2 x Spacer (Rear Light Spacer)
- © 2 x Spacer
- (H) 4 x M6 x 16mm Black Button Head Bolts

























































































































## Reverse Stages 10 - 7









## Installation Instructions











After installation of your tail tidy ensure that the licence plate does not contact the rear tyre when suspension is fully compressed.

Ensure all electrics including indicators, tail light, brake light

and licence plate light lights are working correctly before riding the motorcycle.

It is recommended that periodic inspections are made to ensure that all fixings are fully tightend.