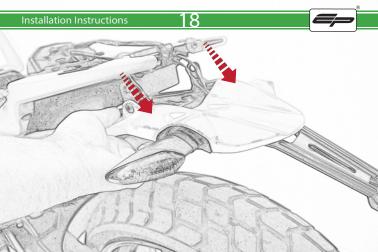

## **Installation Instructions**



## Kit Contents PRN014118

- A 1 x Reflector Kit
- B 1 x P-Clip
- © 1 x M4 x 8mm Black Button Head Bolts
- D 2 x M4 x 10mm Capheads
  E 2 x M5 x 12mm C/Sink
- © 2 x M5 x 12mm C/Sink
- © 2 x Spacer (Rear Light Spacer)
- © 2 x Spacer
- (H) 4 x M6 x 16mm Black Button Head Bolts

























































































































## Reverse Stages 10 - 7









## Installation Instructions











After installation of your tail tidy ensure that the licence plate does not contact the rear tyre when suspension is fully compressed.

Ensure all electrics including indicators, tail light, brake light

and licence plate light lights are working correctly before riding the motorcycle.

It is recommended that periodic inspections are made to ensure that all fixings are fully tightend.