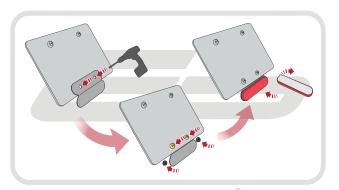

## Reverse Stages 10 - 7

## Installation Instructions

After installation of your tail tidy ensure that the licence plate does not contact the rear tyre when suspension is fully compressed.

Ensure all electrics including indicators, tail light, brake light