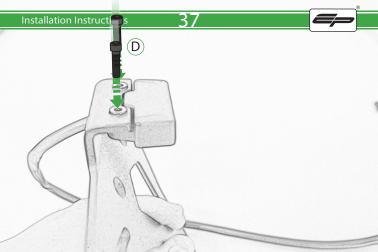

## **Installation Instructions**



## Kit Contents PRN014118

- A 1 x Reflector Kit
- B 1 x P-Clip
- © 1 x M4 x 8mm Black Button Head Bolts
- D 2 x M4 x 10mm Capheads
  E 2 x M5 x 12mm C/Sink
- © 2 x M5 x 12mm C/Sink
- © 2 x Spacer (Rear Light Spacer)
- © 2 x Spacer
- (H) 4 x M6 x 16mm Black Button Head Bolts

























































































































## Reverse Stages 10 - 7









## Installation Instructions











After installation of your tail tidy ensure that the licence plate does not contact the rear tyre when suspension is fully compressed.

Ensure all electrics including indicators, tail light, brake light

and licence plate light lights are working correctly before riding the motorcycle.

It is recommended that periodic inspections are made to ensure that all fixings are fully tightend.