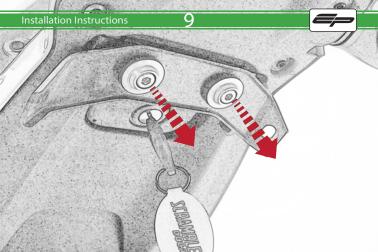

## **Installation Instructions**



## Kit Contents PRN014118

- A 1 x Reflector Kit
- B 1 x P-Clip
- © 1 x M4 x 8mm Black Button Head Bolts
- D 2 x M4 x 10mm Capheads
  E 2 x M5 x 12mm C/Sink
- © 2 x M5 x 12mm C/Sink
- © 2 x Spacer (Rear Light Spacer)
- © 2 x Spacer
- (H) 4 x M6 x 16mm Black Button Head Bolts

























































































































## Reverse Stages 10 - 7









## Installation Instructions











After installation of your tail tidy ensure that the licence plate does not contact the rear tyre when suspension is fully compressed.

Ensure all electrics including indicators, tail light, brake light

and licence plate light lights are working correctly before riding the motorcycle.

It is recommended that periodic inspections are made to ensure that all fixings are fully tightend.