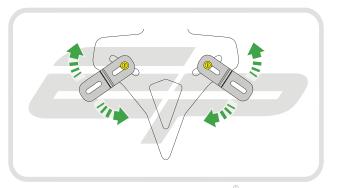

## **Installation Instructions**



## Kit Contents PRN014118

- A 1 x Reflector Kit
- B 1 x P-Clip
- © 1 x M4 x 8mm Black Button Head Bolts
- D 2 x M4 x 10mm Capheads
  E 2 x M5 x 12mm C/Sink
- © 2 x M5 x 12mm C/Sink
- © 2 x Spacer (Rear Light Spacer)
- © 2 x Spacer
- (H) 4 x M6 x 16mm Black Button Head Bolts

























































































































## Reverse Stages 10 - 7









## Installation Instructions











After installation of your tail tidy ensure that the licence plate does not contact the rear tyre when suspension is fully compressed.

Ensure all electrics including indicators, tail light, brake light

and licence plate light lights are working correctly before riding the motorcycle.

It is recommended that periodic inspections are made to ensure that all fixings are fully tightend.