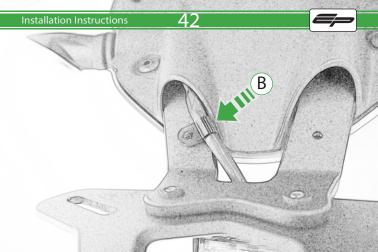

## Kit Contents PRN014118

- A 1 x Reflector Kit
- B 1 x P-Clip
- © 1 x M4 x 8mm Black Button Head Bolts
- D 2 x M4 x 10mm Capheads
  E 2 x M5 x 12mm C/Sink
- © 2 x M5 x 12mm C/Sink
- © 2 x Spacer (Rear Light Spacer)
- © 2 x Spacer
- (H) 4 x M6 x 16mm Black Button Head Bolts