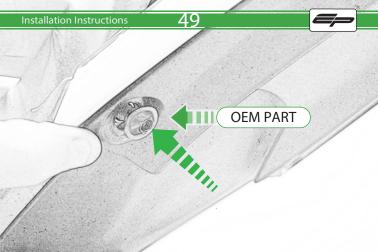

## Installation Instructions

After installation of your tail tidy ensure that the licence plate does not contact the rear tyre when suspension is fully compressed.

Ensure all electrics including indicators, tail light, brake light

and licence plate light lights are working correctly before riding the motorcycle.

It is recommended that periodic inspections are made to ensure that all fixings are fully tightend.