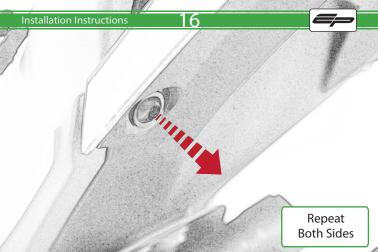

## **Installation Instructions**



## Kit Contents PRN014118

- A 1 x Reflector Kit
- B 1 x P-Clip
- © 1 x M4 x 8mm Black Button Head Bolts
- D 2 x M4 x 10mm Capheads
  E 2 x M5 x 12mm C/Sink
- © 2 x M5 x 12mm C/Sink
- © 2 x Spacer (Rear Light Spacer)
- © 2 x Spacer
- (H) 4 x M6 x 16mm Black Button Head Bolts

























































































































## Reverse Stages 10 - 7









## Installation Instructions











After installation of your tail tidy ensure that the licence plate does not contact the rear tyre when suspension is fully compressed.

Ensure all electrics including indicators, tail light, brake light

and licence plate light lights are working correctly before riding the motorcycle.

It is recommended that periodic inspections are made to ensure that all fixings are fully tightend.