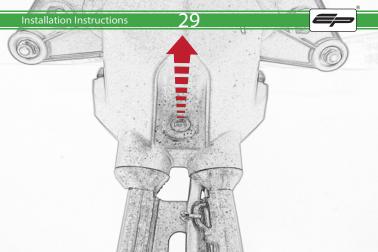

## **Installation Instructions**



## Kit Contents PRN014118

- A 1 x Reflector Kit
- B 1 x P-Clip
- © 1 x M4 x 8mm Black Button Head Bolts
- D 2 x M4 x 10mm Capheads
  E 2 x M5 x 12mm C/Sink
- © 2 x M5 x 12mm C/Sink
- © 2 x Spacer (Rear Light Spacer)
- © 2 x Spacer
- (H) 4 x M6 x 16mm Black Button Head Bolts

























































































































## Reverse Stages 10 - 7









## Installation Instructions











After installation of your tail tidy ensure that the licence plate does not contact the rear tyre when suspension is fully compressed.

Ensure all electrics including indicators, tail light, brake light

and licence plate light lights are working correctly before riding the motorcycle.

It is recommended that periodic inspections are made to ensure that all fixings are fully tightend.