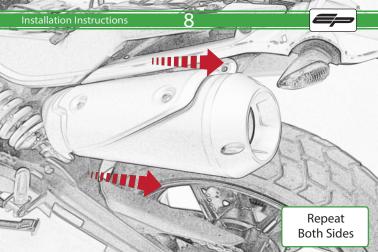

## **Installation Instructions**



## Kit Contents PRN014118

- A 1 x Reflector Kit
- B 1 x P-Clip
- © 1 x M4 x 8mm Black Button Head Bolts
- D 2 x M4 x 10mm Capheads
  E 2 x M5 x 12mm C/Sink
- © 2 x M5 x 12mm C/Sink
- © 2 x Spacer (Rear Light Spacer)
- © 2 x Spacer
- (H) 4 x M6 x 16mm Black Button Head Bolts

























































































































## Reverse Stages 10 - 7









## Installation Instructions











After installation of your tail tidy ensure that the licence plate does not contact the rear tyre when suspension is fully compressed.

Ensure all electrics including indicators, tail light, brake light

and licence plate light lights are working correctly before riding the motorcycle.

It is recommended that periodic inspections are made to ensure that all fixings are fully tightend.