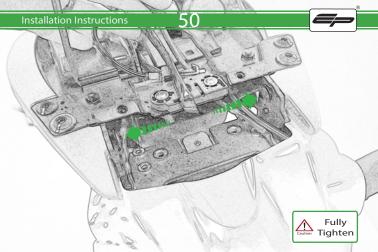

and licence plate light lights are working correctly before riding the motorcycle.

It is recommended that periodic inspections are made to ensure that all fixings are fully tightend.