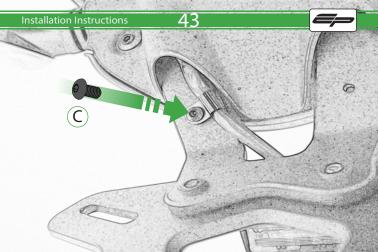

## Kit Contents PRN014118

- A 1 x Reflector Kit
- B 1 x P-Clip
- © 1 x M4 x 8mm Black Button Head Bolts
- D 2 x M4 x 10mm Capheads
  E 2 x M5 x 12mm C/Sink
- © 2 x M5 x 12mm C/Sink
- © 2 x Spacer (Rear Light Spacer)
- © 2 x Spacer
- (H) 4 x M6 x 16mm Black Button Head Bolts