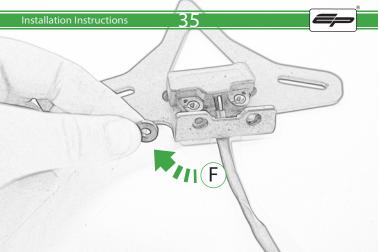

## Installation Instructions

After installation of your tail tidy ensure that the licence plate does not contact the rear tyre when suspension is fully compressed.

Ensure all electrics including indicators, tail light, brake light