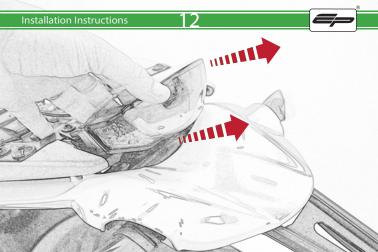

## **Installation Instructions**



## Kit Contents PRN014118

- A 1 x Reflector Kit
- B 1 x P-Clip
- © 1 x M4 x 8mm Black Button Head Bolts
- D 2 x M4 x 10mm Capheads
  E 2 x M5 x 12mm C/Sink
- © 2 x M5 x 12mm C/Sink
- © 2 x Spacer (Rear Light Spacer)
- © 2 x Spacer
- (H) 4 x M6 x 16mm Black Button Head Bolts

























































































































## Reverse Stages 10 - 7









## Installation Instructions











After installation of your tail tidy ensure that the licence plate does not contact the rear tyre when suspension is fully compressed.

Ensure all electrics including indicators, tail light, brake light

and licence plate light lights are working correctly before riding the motorcycle.

It is recommended that periodic inspections are made to ensure that all fixings are fully tightend.