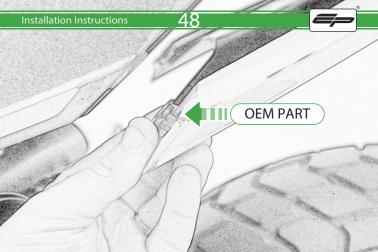

## Installation Instructions

After installation of your tail tidy ensure that the licence plate does not contact the rear tyre when suspension is fully compressed.

Ensure all electrics including indicators, tail light, brake light

and licence plate light lights are working correctly before riding the motorcycle.

It is recommended that periodic inspections are made to ensure that all fixings are fully tightend.