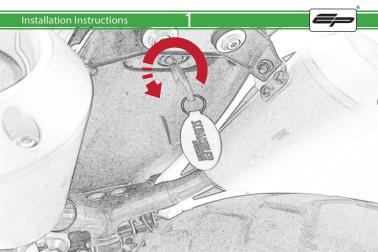

## **Installation Instructions**



## Kit Contents PRN014118

- A 1 x Reflector Kit
- B 1 x P-Clip
- © 1 x M4 x 8mm Black Button Head Bolts
- D 2 x M4 x 10mm Capheads
  E 2 x M5 x 12mm C/Sink
- © 2 x M5 x 12mm C/Sink
- © 2 x Spacer (Rear Light Spacer)
- © 2 x Spacer
- (H) 4 x M6 x 16mm Black Button Head Bolts

























































































































## Reverse Stages 10 - 7









## Installation Instructions











After installation of your tail tidy ensure that the licence plate does not contact the rear tyre when suspension is fully compressed.

Ensure all electrics including indicators, tail light, brake light

and licence plate light lights are working correctly before riding the motorcycle.

It is recommended that periodic inspections are made to ensure that all fixings are fully tightend.