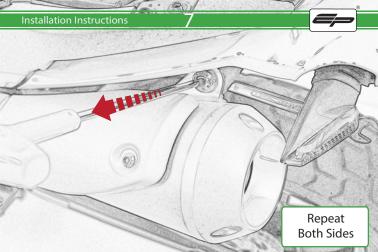

## **Installation Instructions**



## Kit Contents PRN014118

- A 1 x Reflector Kit
- B 1 x P-Clip
- © 1 x M4 x 8mm Black Button Head Bolts
- D 2 x M4 x 10mm Capheads
  E 2 x M5 x 12mm C/Sink
- © 2 x M5 x 12mm C/Sink
- © 2 x Spacer (Rear Light Spacer)
- © 2 x Spacer
- (H) 4 x M6 x 16mm Black Button Head Bolts

























































































































## Reverse Stages 10 - 7









## Installation Instructions











After installation of your tail tidy ensure that the licence plate does not contact the rear tyre when suspension is fully compressed.

Ensure all electrics including indicators, tail light, brake light

and licence plate light lights are working correctly before riding the motorcycle.

It is recommended that periodic inspections are made to ensure that all fixings are fully tightend.