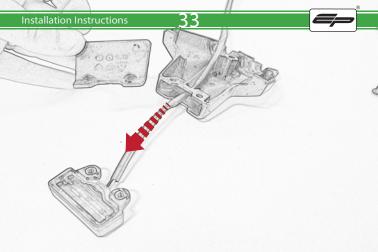

## **Installation Instructions**



## Kit Contents PRN014118

- A 1 x Reflector Kit
- B 1 x P-Clip
- © 1 x M4 x 8mm Black Button Head Bolts
- D 2 x M4 x 10mm Capheads
  E 2 x M5 x 12mm C/Sink
- © 2 x M5 x 12mm C/Sink
- © 2 x Spacer (Rear Light Spacer)
- © 2 x Spacer
- (H) 4 x M6 x 16mm Black Button Head Bolts

























































































































## Reverse Stages 10 - 7









## Installation Instructions











After installation of your tail tidy ensure that the licence plate does not contact the rear tyre when suspension is fully compressed.

Ensure all electrics including indicators, tail light, brake light

and licence plate light lights are working correctly before riding the motorcycle.

It is recommended that periodic inspections are made to ensure that all fixings are fully tightend.