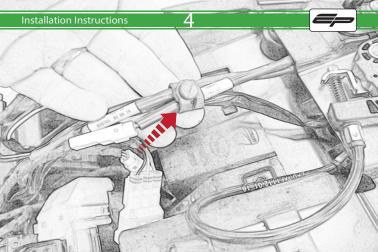

## **Installation Instructions**



## Kit Contents PRN014118

- A 1 x Reflector Kit
- B 1 x P-Clip
- © 1 x M4 x 8mm Black Button Head Bolts
- D 2 x M4 x 10mm Capheads
  E 2 x M5 x 12mm C/Sink
- © 2 x M5 x 12mm C/Sink
- © 2 x Spacer (Rear Light Spacer)
- © 2 x Spacer
- (H) 4 x M6 x 16mm Black Button Head Bolts

























































































































## Reverse Stages 10 - 7









## Installation Instructions











After installation of your tail tidy ensure that the licence plate does not contact the rear tyre when suspension is fully compressed.

Ensure all electrics including indicators, tail light, brake light

and licence plate light lights are working correctly before riding the motorcycle.

It is recommended that periodic inspections are made to ensure that all fixings are fully tightend.