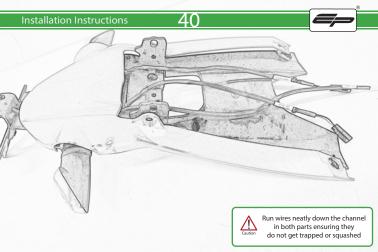

## Installation Instructions

After installation of your tail tidy ensure that the licence plate does not contact the rear tyre when suspension is fully compressed.

Ensure all electrics including indicators, tail light, brake light

and licence plate light lights are working correctly before riding the motorcycle.

It is recommended that periodic inspections are made to ensure that all fixings are fully tightend.