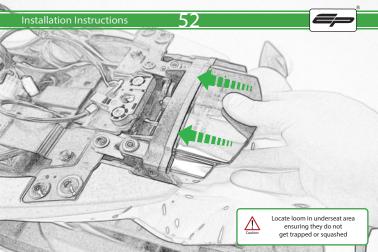

## Installation Instructions

After installation of your tail tidy ensure that the licence plate does not contact the rear tyre when suspension is fully compressed.

Ensure all electrics including indicators, tail light, brake light

and licence plate light lights are working correctly before riding the motorcycle.

It is recommended that periodic inspections are made to ensure that all fixings are fully tightend.