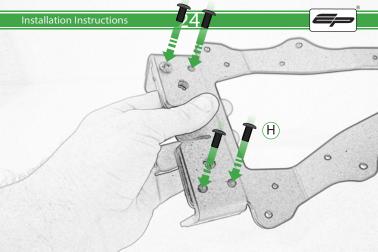

## Kit Contents PRN014118

- A 1 x Reflector Kit
- B 1 x P-Clip
- © 1 x M4 x 8mm Black Button Head Bolts
- D 2 x M4 x 10mm Capheads
  E 2 x M5 x 12mm C/Sink
- © 2 x M5 x 12mm C/Sink
- © 2 x Spacer (Rear Light Spacer)
- © 2 x Spacer
- (H) 4 x M6 x 16mm Black Button Head Bolts