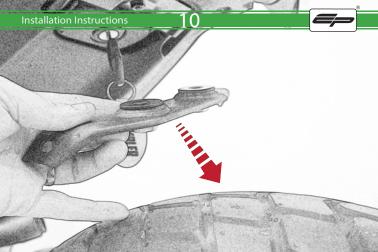

## **Installation Instructions**



## Kit Contents PRN014118

- A 1 x Reflector Kit
- B 1 x P-Clip
- © 1 x M4 x 8mm Black Button Head Bolts
- D 2 x M4 x 10mm Capheads
  E 2 x M5 x 12mm C/Sink
- © 2 x M5 x 12mm C/Sink
- © 2 x Spacer (Rear Light Spacer)
- © 2 x Spacer
- (H) 4 x M6 x 16mm Black Button Head Bolts

























































































































## Reverse Stages 10 - 7









## Installation Instructions











After installation of your tail tidy ensure that the licence plate does not contact the rear tyre when suspension is fully compressed.

Ensure all electrics including indicators, tail light, brake light

and licence plate light lights are working correctly before riding the motorcycle.

It is recommended that periodic inspections are made to ensure that all fixings are fully tightend.