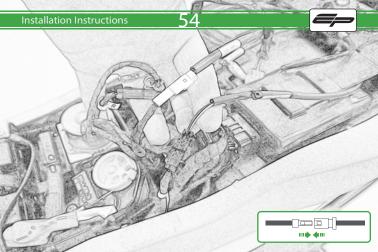

## Installation Instructions

After installation of your tail tidy ensure that the licence plate does not contact the rear tyre when suspension is fully compressed.

Ensure all electrics including indicators, tail light, brake light

and licence plate light lights are working correctly before riding the motorcycle.

It is recommended that periodic inspections are made to ensure that all fixings are fully tightend.