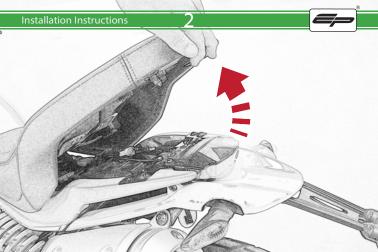

## **Installation Instructions**



## Kit Contents PRN014118

- A 1 x Reflector Kit
- B 1 x P-Clip
- © 1 x M4 x 8mm Black Button Head Bolts
- D 2 x M4 x 10mm Capheads
  E 2 x M5 x 12mm C/Sink
- © 2 x M5 x 12mm C/Sink
- © 2 x Spacer (Rear Light Spacer)
- © 2 x Spacer
- (H) 4 x M6 x 16mm Black Button Head Bolts

























































































































## Reverse Stages 10 - 7









## Installation Instructions











After installation of your tail tidy ensure that the licence plate does not contact the rear tyre when suspension is fully compressed.

Ensure all electrics including indicators, tail light, brake light

and licence plate light lights are working correctly before riding the motorcycle.

It is recommended that periodic inspections are made to ensure that all fixings are fully tightend.