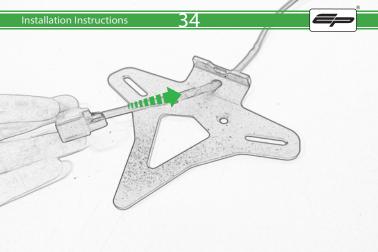

## Installation Instructions

After installation of your tail tidy ensure that the licence plate does not contact the rear tyre when suspension is fully compressed.

Ensure all electrics including indicators, tail light, brake light