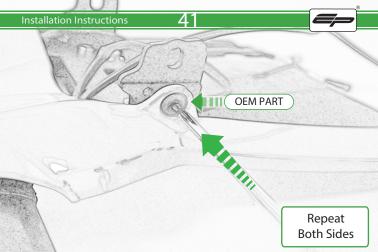

## Kit Contents PRN014118

- A 1 x Reflector Kit
- B 1 x P-Clip
- © 1 x M4 x 8mm Black Button Head Bolts
- D 2 x M4 x 10mm Capheads
  E 2 x M5 x 12mm C/Sink
- © 2 x M5 x 12mm C/Sink
- © 2 x Spacer (Rear Light Spacer)
- © 2 x Spacer
- (H) 4 x M6 x 16mm Black Button Head Bolts