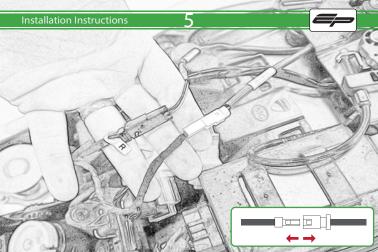

## **Installation Instructions**



## Kit Contents PRN014118

- A 1 x Reflector Kit
- B 1 x P-Clip
- © 1 x M4 x 8mm Black Button Head Bolts
- D 2 x M4 x 10mm Capheads
  E 2 x M5 x 12mm C/Sink
- © 2 x M5 x 12mm C/Sink
- © 2 x Spacer (Rear Light Spacer)
- © 2 x Spacer
- (H) 4 x M6 x 16mm Black Button Head Bolts

























































































































## Reverse Stages 10 - 7









## Installation Instructions











After installation of your tail tidy ensure that the licence plate does not contact the rear tyre when suspension is fully compressed.

Ensure all electrics including indicators, tail light, brake light

and licence plate light lights are working correctly before riding the motorcycle.

It is recommended that periodic inspections are made to ensure that all fixings are fully tightend.