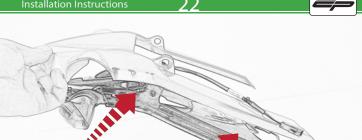

## **Installation Instructions**



## Kit Contents PRN014118

- A 1 x Reflector Kit
- B 1 x P-Clip
- © 1 x M4 x 8mm Black Button Head Bolts
- D 2 x M4 x 10mm Capheads
  E 2 x M5 x 12mm C/Sink
- © 2 x M5 x 12mm C/Sink
- © 2 x Spacer (Rear Light Spacer)
- © 2 x Spacer
- (H) 4 x M6 x 16mm Black Button Head Bolts

























































































































## Reverse Stages 10 - 7









## Installation Instructions











After installation of your tail tidy ensure that the licence plate does not contact the rear tyre when suspension is fully compressed.

Ensure all electrics including indicators, tail light, brake light

and licence plate light lights are working correctly before riding the motorcycle.

It is recommended that periodic inspections are made to ensure that all fixings are fully tightend.