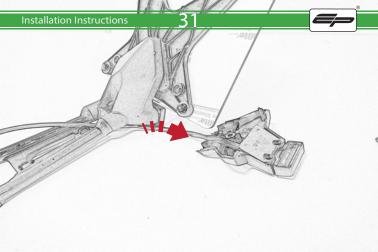

## **Installation Instructions**



## Kit Contents PRN014118

- A 1 x Reflector Kit
- B 1 x P-Clip
- © 1 x M4 x 8mm Black Button Head Bolts
- D 2 x M4 x 10mm Capheads
  E 2 x M5 x 12mm C/Sink
- © 2 x M5 x 12mm C/Sink
- © 2 x Spacer (Rear Light Spacer)
- © 2 x Spacer
- (H) 4 x M6 x 16mm Black Button Head Bolts

























































































































## Reverse Stages 10 - 7









## Installation Instructions











After installation of your tail tidy ensure that the licence plate does not contact the rear tyre when suspension is fully compressed.

Ensure all electrics including indicators, tail light, brake light

and licence plate light lights are working correctly before riding the motorcycle.

It is recommended that periodic inspections are made to ensure that all fixings are fully tightend.