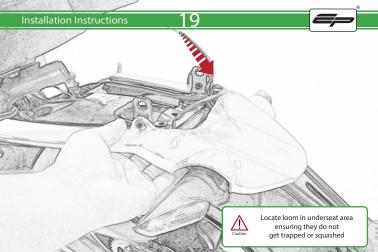

## **Installation Instructions**



## Kit Contents PRN014118

- A 1 x Reflector Kit
- B 1 x P-Clip
- © 1 x M4 x 8mm Black Button Head Bolts
- D 2 x M4 x 10mm Capheads
  E 2 x M5 x 12mm C/Sink
- © 2 x M5 x 12mm C/Sink
- © 2 x Spacer (Rear Light Spacer)
- © 2 x Spacer
- (H) 4 x M6 x 16mm Black Button Head Bolts

























































































































## Reverse Stages 10 - 7









## Installation Instructions











After installation of your tail tidy ensure that the licence plate does not contact the rear tyre when suspension is fully compressed.

Ensure all electrics including indicators, tail light, brake light

and licence plate light lights are working correctly before riding the motorcycle.

It is recommended that periodic inspections are made to ensure that all fixings are fully tightend.