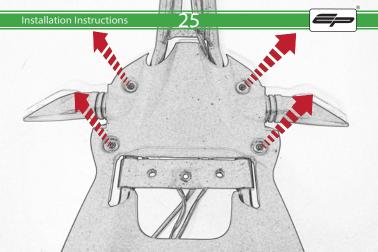

## Kit Contents PRN014118

- A 1 x Reflector Kit
- B 1 x P-Clip
- © 1 x M4 x 8mm Black Button Head Bolts
- D 2 x M4 x 10mm Capheads
  E 2 x M5 x 12mm C/Sink
- © 2 x M5 x 12mm C/Sink
- © 2 x Spacer (Rear Light Spacer)
- © 2 x Spacer
- (H) 4 x M6 x 16mm Black Button Head Bolts