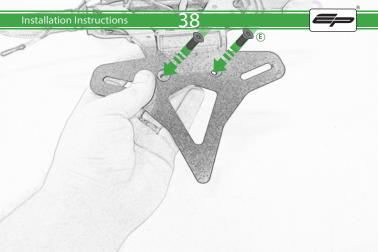

## **Installation Instructions**



## Kit Contents PRN014118

- A 1 x Reflector Kit
- B 1 x P-Clip
- © 1 x M4 x 8mm Black Button Head Bolts
- D 2 x M4 x 10mm Capheads
  E 2 x M5 x 12mm C/Sink
- © 2 x M5 x 12mm C/Sink
- © 2 x Spacer (Rear Light Spacer)
- © 2 x Spacer
- (H) 4 x M6 x 16mm Black Button Head Bolts

























































































































## Reverse Stages 10 - 7









## Installation Instructions











After installation of your tail tidy ensure that the licence plate does not contact the rear tyre when suspension is fully compressed.

Ensure all electrics including indicators, tail light, brake light

and licence plate light lights are working correctly before riding the motorcycle.

It is recommended that periodic inspections are made to ensure that all fixings are fully tightend.