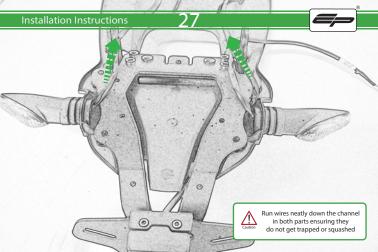

## Installation Instructions

After installation of your tail tidy ensure that the licence plate does not contact the rear tyre when suspension is fully compressed.

Ensure all electrics including indicators, tail light, brake light

and licence plate light lights are working correctly before riding the motorcycle.

It is recommended that periodic inspections are made to ensure that all fixings are fully tightend.