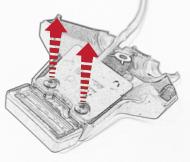

## **Installation Instructions**



## Kit Contents PRN014118

- A 1 x Reflector Kit
- B 1 x P-Clip
- © 1 x M4 x 8mm Black Button Head Bolts
- D 2 x M4 x 10mm Capheads
  E 2 x M5 x 12mm C/Sink
- © 2 x M5 x 12mm C/Sink
- © 2 x Spacer (Rear Light Spacer)
- © 2 x Spacer
- (H) 4 x M6 x 16mm Black Button Head Bolts

























































































































## Reverse Stages 10 - 7









## Installation Instructions











After installation of your tail tidy ensure that the licence plate does not contact the rear tyre when suspension is fully compressed.

Ensure all electrics including indicators, tail light, brake light

and licence plate light lights are working correctly before riding the motorcycle.

It is recommended that periodic inspections are made to ensure that all fixings are fully tightend.