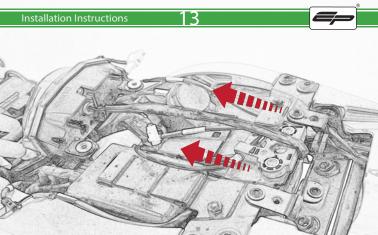

## **Installation Instructions**



## Kit Contents PRN014118

- A 1 x Reflector Kit
- B 1 x P-Clip
- © 1 x M4 x 8mm Black Button Head Bolts
- D 2 x M4 x 10mm Capheads
  E 2 x M5 x 12mm C/Sink
- © 2 x M5 x 12mm C/Sink
- © 2 x Spacer (Rear Light Spacer)
- © 2 x Spacer
- (H) 4 x M6 x 16mm Black Button Head Bolts

























































































































## Reverse Stages 10 - 7









## Installation Instructions











After installation of your tail tidy ensure that the licence plate does not contact the rear tyre when suspension is fully compressed.

Ensure all electrics including indicators, tail light, brake light

and licence plate light lights are working correctly before riding the motorcycle.

It is recommended that periodic inspections are made to ensure that all fixings are fully tightend.