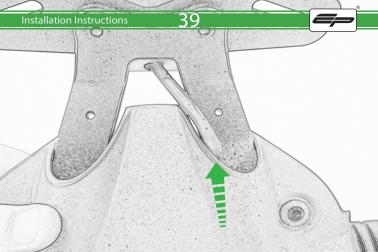

## **Installation Instructions**



## Kit Contents PRN014118

- A 1 x Reflector Kit
- B 1 x P-Clip
- © 1 x M4 x 8mm Black Button Head Bolts
- D 2 x M4 x 10mm Capheads
  E 2 x M5 x 12mm C/Sink
- © 2 x M5 x 12mm C/Sink
- © 2 x Spacer (Rear Light Spacer)
- © 2 x Spacer
- (H) 4 x M6 x 16mm Black Button Head Bolts

























































































































## Reverse Stages 10 - 7









## Installation Instructions











After installation of your tail tidy ensure that the licence plate does not contact the rear tyre when suspension is fully compressed.

Ensure all electrics including indicators, tail light, brake light

and licence plate light lights are working correctly before riding the motorcycle.

It is recommended that periodic inspections are made to ensure that all fixings are fully tightend.