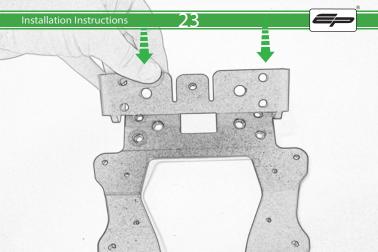

## **Installation Instructions**



## Kit Contents PRN014118

- A 1 x Reflector Kit
- B 1 x P-Clip
- © 1 x M4 x 8mm Black Button Head Bolts
- D 2 x M4 x 10mm Capheads
  E 2 x M5 x 12mm C/Sink
- © 2 x M5 x 12mm C/Sink
- © 2 x Spacer (Rear Light Spacer)
- © 2 x Spacer
- (H) 4 x M6 x 16mm Black Button Head Bolts

























































































































## Reverse Stages 10 - 7









## Installation Instructions











After installation of your tail tidy ensure that the licence plate does not contact the rear tyre when suspension is fully compressed.

Ensure all electrics including indicators, tail light, brake light

and licence plate light lights are working correctly before riding the motorcycle.

It is recommended that periodic inspections are made to ensure that all fixings are fully tightend.