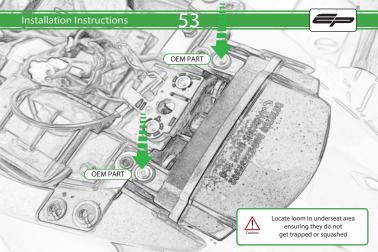

## Installation Instructions

After installation of your tail tidy ensure that the licence plate does not contact the rear tyre when suspension is fully compressed.

Ensure all electrics including indicators, tail light, brake light

and licence plate light lights are working correctly before riding the motorcycle.

It is recommended that periodic inspections are made to ensure that all fixings are fully tightend.