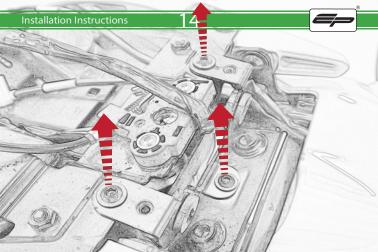

## **Installation Instructions**



## Kit Contents PRN014118

- A 1 x Reflector Kit
- B 1 x P-Clip
- © 1 x M4 x 8mm Black Button Head Bolts
- D 2 x M4 x 10mm Capheads
  E 2 x M5 x 12mm C/Sink
- © 2 x M5 x 12mm C/Sink
- © 2 x Spacer (Rear Light Spacer)
- © 2 x Spacer
- (H) 4 x M6 x 16mm Black Button Head Bolts

























































































































## Reverse Stages 10 - 7









## Installation Instructions











After installation of your tail tidy ensure that the licence plate does not contact the rear tyre when suspension is fully compressed.

Ensure all electrics including indicators, tail light, brake light

and licence plate light lights are working correctly before riding the motorcycle.

It is recommended that periodic inspections are made to ensure that all fixings are fully tightend.