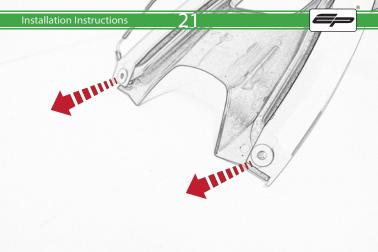

## **Installation Instructions**



## Kit Contents PRN014118

- A 1 x Reflector Kit
- B 1 x P-Clip
- © 1 x M4 x 8mm Black Button Head Bolts
- D 2 x M4 x 10mm Capheads
  E 2 x M5 x 12mm C/Sink
- © 2 x M5 x 12mm C/Sink
- © 2 x Spacer (Rear Light Spacer)
- © 2 x Spacer
- (H) 4 x M6 x 16mm Black Button Head Bolts

























































































































## Reverse Stages 10 - 7









## Installation Instructions











After installation of your tail tidy ensure that the licence plate does not contact the rear tyre when suspension is fully compressed.

Ensure all electrics including indicators, tail light, brake light

and licence plate light lights are working correctly before riding the motorcycle.

It is recommended that periodic inspections are made to ensure that all fixings are fully tightend.