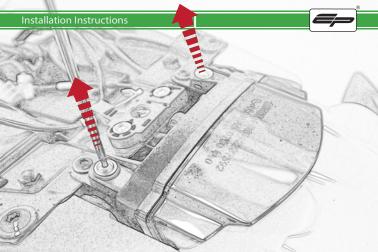

## **Installation Instructions**



## Kit Contents PRN014118

- A 1 x Reflector Kit
- B 1 x P-Clip
- © 1 x M4 x 8mm Black Button Head Bolts
- D 2 x M4 x 10mm Capheads
  E 2 x M5 x 12mm C/Sink
- © 2 x M5 x 12mm C/Sink
- © 2 x Spacer (Rear Light Spacer)
- © 2 x Spacer
- (H) 4 x M6 x 16mm Black Button Head Bolts

























































































































## Reverse Stages 10 - 7









## Installation Instructions











After installation of your tail tidy ensure that the licence plate does not contact the rear tyre when suspension is fully compressed.

Ensure all electrics including indicators, tail light, brake light

and licence plate light lights are working correctly before riding the motorcycle.

It is recommended that periodic inspections are made to ensure that all fixings are fully tightend.