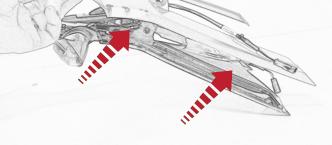

## **Installation Instructions**



## Kit Contents PRN014118

- A 1 x Reflector Kit
- B 1 x P-Clip
- © 1 x M4 x 8mm Black Button Head Bolts
- D 2 x M4 x 10mm Capheads
  E 2 x M5 x 12mm C/Sink
- © 2 x M5 x 12mm C/Sink
- © 2 x Spacer (Rear Light Spacer)
- © 2 x Spacer
- (H) 4 x M6 x 16mm Black Button Head Bolts

























































































































## Reverse Stages 10 - 7









## Installation Instructions











After installation of your tail tidy ensure that the licence plate does not contact the rear tyre when suspension is fully compressed.

Ensure all electrics including indicators, tail light, brake light

and licence plate light lights are working correctly before riding the motorcycle.

It is recommended that periodic inspections are made to ensure that all fixings are fully tightend.