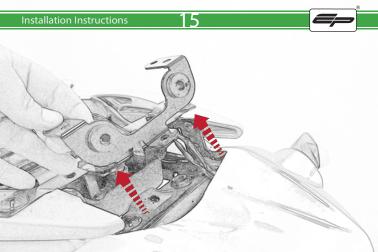

## **Installation Instructions**



## Kit Contents PRN014118

- A 1 x Reflector Kit
- B 1 x P-Clip
- © 1 x M4 x 8mm Black Button Head Bolts
- D 2 x M4 x 10mm Capheads
  E 2 x M5 x 12mm C/Sink
- © 2 x M5 x 12mm C/Sink
- © 2 x Spacer (Rear Light Spacer)
- © 2 x Spacer
- (H) 4 x M6 x 16mm Black Button Head Bolts

























































































































## Reverse Stages 10 - 7









## Installation Instructions











After installation of your tail tidy ensure that the licence plate does not contact the rear tyre when suspension is fully compressed.

Ensure all electrics including indicators, tail light, brake light

and licence plate light lights are working correctly before riding the motorcycle.

It is recommended that periodic inspections are made to ensure that all fixings are fully tightend.