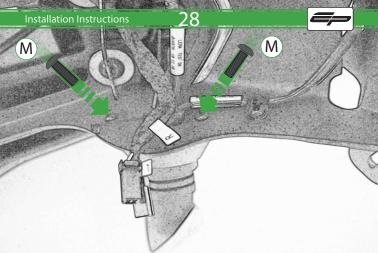

#### Installation Instructions



# Product No: PRN013736 Kit Contents

- (A) 1 x Main Bracket
- **B** 1 x Number Plate Bracket
- © 1 x P-Clip

  © 2 x Indicator Plates
- (E) 2 x Indicator Mounts
- © 2 x Plastic Spacers
- © 2 x M8 Penny Washers
- H 2 x M8 Black Washers
- ① 2 x M5 x 20 Black Button Heads
- ① 2 x M5 x 10 CounterSunk Screw
- (K) 4 x M8 x 30 Black Button Heads



(L) 4 x Indicator Clamps (Plastic)

M 5 x M4 x 8 Black Button Heads





































































### Reflector Bracket Installation







### Number Plate Adaptor Installation Instruction:











# $ilde{\mathbb{N}}$ ESSENTIAL CHECKS $ilde{\mathbb{N}}$



After installation of your tail tidy ensure that the licence plate does not contact the rear tyre when suspension is fully compressed. Ensure all electrics including indicators, tail light, brake light and licence plate light lights are working correctly before riding the motorcycle.

It is recommended that periodic inspections are made to ensure that all fixings are fully tightend.