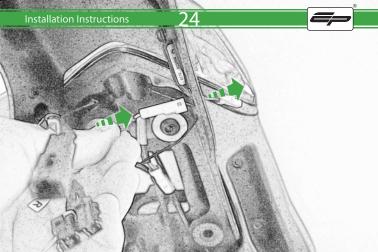

#### Installation Instructions



# Product No: PRN013736 Kit Contents

- (A) 1 x Main Bracket
- **B** 1 x Number Plate Bracket
- © 1 x P-Clip

  © 2 x Indicator Plates
- (E) 2 x Indicator Mounts
- © 2 x Plastic Spacers
- © 2 x M8 Penny Washers
- H 2 x M8 Black Washers
- ① 2 x M5 x 20 Black Button Heads
- ① 2 x M5 x 10 CounterSunk Screw
- (K) 4 x M8 x 30 Black Button Heads



(L) 4 x Indicator Clamps (Plastic)

M 5 x M4 x 8 Black Button Heads





































































### Reflector Bracket Installation







### Number Plate Adaptor Installation Instruction:











# $ilde{\mathbb{N}}$ ESSENTIAL CHECKS $ilde{\mathbb{N}}$



After installation of your tail tidy ensure that the licence plate does not contact the rear tyre when suspension is fully compressed. Ensure all electrics including indicators, tail light, brake light and licence plate light lights are working correctly before riding the motorcycle.

It is recommended that periodic inspections are made to ensure that all fixings are fully tightend.