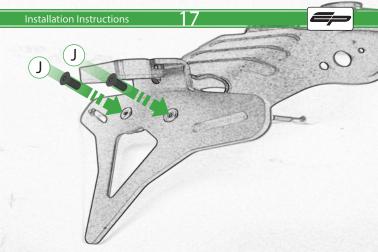

# Product No: PRN013736 Kit Contents

- (A) 1 x Main Bracket
- **B** 1 x Number Plate Bracket
- © 1 x P-Clip

  © 2 x Indicator Plates
- (E) 2 x Indicator Mounts
- © 2 x Plastic Spacers
- © 2 x M8 Penny Washers
- H 2 x M8 Black Washers
- ① 2 x M5 x 20 Black Button Heads
- ① 2 x M5 x 10 CounterSunk Screw
- (K) 4 x M8 x 30 Black Button Heads

(L) 4 x Indicator Clamps (Plastic)

M 5 x M4 x 8 Black Button Heads