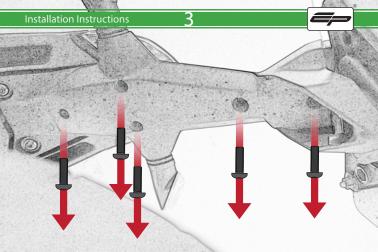

#### Installation Instructions



# Product No: PRN013736 Kit Contents

- (A) 1 x Main Bracket
- **B** 1 x Number Plate Bracket
- © 1 x P-Clip

  © 2 x Indicator Plates
- (E) 2 x Indicator Mounts
- © 2 x Plastic Spacers
- © 2 x M8 Penny Washers
- H 2 x M8 Black Washers
- ① 2 x M5 x 20 Black Button Heads
- ① 2 x M5 x 10 CounterSunk Screw
- (K) 4 x M8 x 30 Black Button Heads



(L) 4 x Indicator Clamps (Plastic)

M 5 x M4 x 8 Black Button Heads





































































### Reflector Bracket Installation







### Number Plate Adaptor Installation Instruction:











# $ilde{\mathbb{N}}$ ESSENTIAL CHECKS $ilde{\mathbb{N}}$



After installation of your tail tidy ensure that the licence plate does not contact the rear tyre when suspension is fully compressed. Ensure all electrics including indicators, tail light, brake light and licence plate light lights are working correctly before riding the motorcycle.

It is recommended that periodic inspections are made to ensure that all fixings are fully tightend.