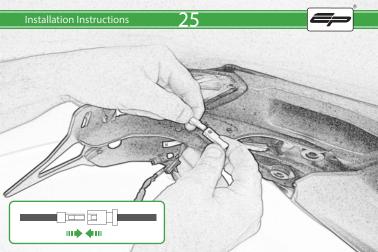

#### Installation Instructions



# Product No: PRN013736 Kit Contents

- (A) 1 x Main Bracket
- **B** 1 x Number Plate Bracket
- © 1 x P-Clip

  © 2 x Indicator Plates
- (E) 2 x Indicator Mounts
- © 2 x Plastic Spacers
- © 2 x M8 Penny Washers
- H 2 x M8 Black Washers
- ① 2 x M5 x 20 Black Button Heads
- ① 2 x M5 x 10 CounterSunk Screw
- (K) 4 x M8 x 30 Black Button Heads



(L) 4 x Indicator Clamps (Plastic)

M 5 x M4 x 8 Black Button Heads





































































### Reflector Bracket Installation







### Number Plate Adaptor Installation Instruction:











# $ilde{\mathbb{N}}$ ESSENTIAL CHECKS $ilde{\mathbb{N}}$



After installation of your tail tidy ensure that the licence plate does not contact the rear tyre when suspension is fully compressed. Ensure all electrics including indicators, tail light, brake light and licence plate light lights are working correctly before riding the motorcycle.

It is recommended that periodic inspections are made to ensure that all fixings are fully tightend.