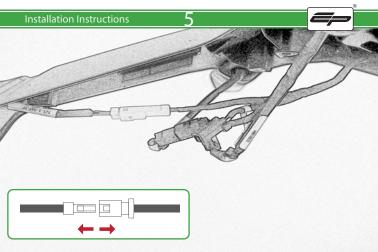

#### Installation Instructions



# Product No: PRN013736 Kit Contents

- (A) 1 x Main Bracket
- **B** 1 x Number Plate Bracket
- © 1 x P-Clip

  © 2 x Indicator Plates
- (E) 2 x Indicator Mounts
- © 2 x Plastic Spacers
- © 2 x M8 Penny Washers
- H 2 x M8 Black Washers
- ① 2 x M5 x 20 Black Button Heads
- ① 2 x M5 x 10 CounterSunk Screw
- (K) 4 x M8 x 30 Black Button Heads



(L) 4 x Indicator Clamps (Plastic)

M 5 x M4 x 8 Black Button Heads





































































### Reflector Bracket Installation







### Number Plate Adaptor Installation Instruction:











# $ilde{\mathbb{N}}$ ESSENTIAL CHECKS $ilde{\mathbb{N}}$



After installation of your tail tidy ensure that the licence plate does not contact the rear tyre when suspension is fully compressed. Ensure all electrics including indicators, tail light, brake light and licence plate light lights are working correctly before riding the motorcycle.

It is recommended that periodic inspections are made to ensure that all fixings are fully tightend.