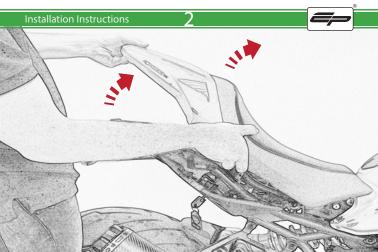

#### Installation Instructions



# Product No: PRN013736 Kit Contents

- (A) 1 x Main Bracket
- **B** 1 x Number Plate Bracket
- © 1 x P-Clip

  © 2 x Indicator Plates
- (E) 2 x Indicator Mounts
- © 2 x Plastic Spacers
- © 2 x M8 Penny Washers
- H 2 x M8 Black Washers
- ① 2 x M5 x 20 Black Button Heads
- ① 2 x M5 x 10 CounterSunk Screw
- (K) 4 x M8 x 30 Black Button Heads



(L) 4 x Indicator Clamps (Plastic)

M 5 x M4 x 8 Black Button Heads





































































### Reflector Bracket Installation







### Number Plate Adaptor Installation Instruction:











# $ilde{\mathbb{N}}$ ESSENTIAL CHECKS $ilde{\mathbb{N}}$



After installation of your tail tidy ensure that the licence plate does not contact the rear tyre when suspension is fully compressed. Ensure all electrics including indicators, tail light, brake light and licence plate light lights are working correctly before riding the motorcycle.

It is recommended that periodic inspections are made to ensure that all fixings are fully tightend.