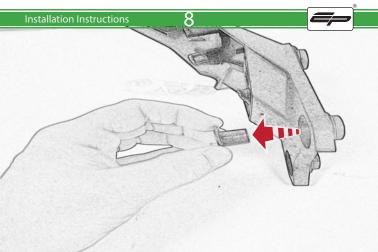

#### Installation Instructions



# Product No: PRN013736 Kit Contents

- (A) 1 x Main Bracket
- **B** 1 x Number Plate Bracket
- © 1 x P-Clip

  © 2 x Indicator Plates
- (E) 2 x Indicator Mounts
- © 2 x Plastic Spacers
- © 2 x M8 Penny Washers
- H 2 x M8 Black Washers
- ① 2 x M5 x 20 Black Button Heads
- ① 2 x M5 x 10 CounterSunk Screw
- (K) 4 x M8 x 30 Black Button Heads



(L) 4 x Indicator Clamps (Plastic)

M 5 x M4 x 8 Black Button Heads





































































### Reflector Bracket Installation







### Number Plate Adaptor Installation Instruction:











# $ilde{\mathbb{N}}$ ESSENTIAL CHECKS $ilde{\mathbb{N}}$



After installation of your tail tidy ensure that the licence plate does not contact the rear tyre when suspension is fully compressed. Ensure all electrics including indicators, tail light, brake light and licence plate light lights are working correctly before riding the motorcycle.

It is recommended that periodic inspections are made to ensure that all fixings are fully tightend.