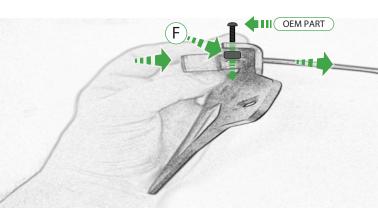

#### Installation Instructions



# Product No: PRN013736 Kit Contents

- (A) 1 x Main Bracket
- **B** 1 x Number Plate Bracket
- © 1 x P-Clip

  © 2 x Indicator Plates
- (E) 2 x Indicator Mounts
- © 2 x Plastic Spacers
- © 2 x M8 Penny Washers
- H 2 x M8 Black Washers
- ① 2 x M5 x 20 Black Button Heads
- ① 2 x M5 x 10 CounterSunk Screw
- (K) 4 x M8 x 30 Black Button Heads



(L) 4 x Indicator Clamps (Plastic)

M 5 x M4 x 8 Black Button Heads





































































### Reflector Bracket Installation







### Number Plate Adaptor Installation Instruction:











# $ilde{\mathbb{N}}$ ESSENTIAL CHECKS $ilde{\mathbb{N}}$



After installation of your tail tidy ensure that the licence plate does not contact the rear tyre when suspension is fully compressed. Ensure all electrics including indicators, tail light, brake light and licence plate light lights are working correctly before riding the motorcycle.

It is recommended that periodic inspections are made to ensure that all fixings are fully tightend.