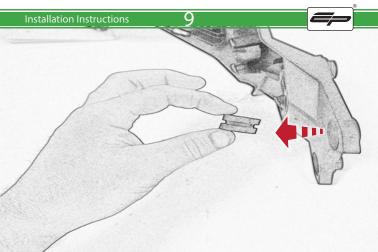

#### Installation Instructions



# Product No: PRN013736 Kit Contents

- (A) 1 x Main Bracket
- **B** 1 x Number Plate Bracket
- © 1 x P-Clip

  © 2 x Indicator Plates
- (E) 2 x Indicator Mounts
- © 2 x Plastic Spacers
- © 2 x M8 Penny Washers
- H 2 x M8 Black Washers
- ① 2 x M5 x 20 Black Button Heads
- ① 2 x M5 x 10 CounterSunk Screw
- (K) 4 x M8 x 30 Black Button Heads



(L) 4 x Indicator Clamps (Plastic)

M 5 x M4 x 8 Black Button Heads





































































### Reflector Bracket Installation







### Number Plate Adaptor Installation Instruction:











# $ilde{\mathbb{N}}$ ESSENTIAL CHECKS $ilde{\mathbb{N}}$



After installation of your tail tidy ensure that the licence plate does not contact the rear tyre when suspension is fully compressed. Ensure all electrics including indicators, tail light, brake light and licence plate light lights are working correctly before riding the motorcycle.

It is recommended that periodic inspections are made to ensure that all fixings are fully tightend.