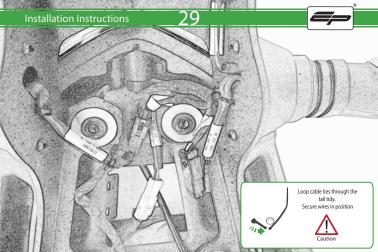

# Product No: PRN013736 Kit Contents

- (A) 1 x Main Bracket
- **B** 1 x Number Plate Bracket
- © 1 x P-Clip

  © 2 x Indicator Plates
- (E) 2 x Indicator Mounts
- © 2 x Plastic Spacers
- © 2 x M8 Penny Washers
- H 2 x M8 Black Washers
- ① 2 x M5 x 20 Black Button Heads
- ① 2 x M5 x 10 CounterSunk Screw
- (K) 4 x M8 x 30 Black Button Heads

(L) 4 x Indicator Clamps (Plastic)

M 5 x M4 x 8 Black Button Heads