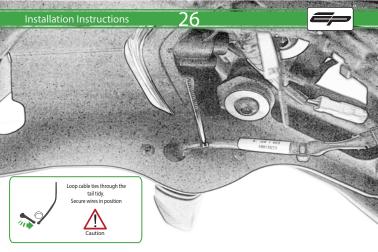

#### Installation Instructions



# Product No: PRN013736 Kit Contents

- (A) 1 x Main Bracket
- **B** 1 x Number Plate Bracket
- © 1 x P-Clip

  © 2 x Indicator Plates
- (E) 2 x Indicator Mounts
- © 2 x Plastic Spacers
- © 2 x M8 Penny Washers
- H 2 x M8 Black Washers
- ① 2 x M5 x 20 Black Button Heads
- ① 2 x M5 x 10 CounterSunk Screw
- (K) 4 x M8 x 30 Black Button Heads



(L) 4 x Indicator Clamps (Plastic)

M 5 x M4 x 8 Black Button Heads





































































### Reflector Bracket Installation







### Number Plate Adaptor Installation Instruction:











# $ilde{\mathbb{N}}$ ESSENTIAL CHECKS $ilde{\mathbb{N}}$



After installation of your tail tidy ensure that the licence plate does not contact the rear tyre when suspension is fully compressed. Ensure all electrics including indicators, tail light, brake light and licence plate light lights are working correctly before riding the motorcycle.

It is recommended that periodic inspections are made to ensure that all fixings are fully tightend.