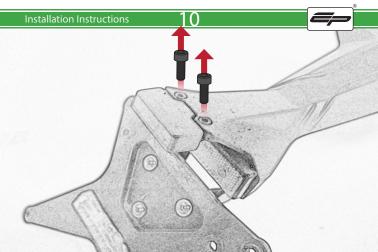

#### Installation Instructions



# Product No: PRN013736 Kit Contents

- (A) 1 x Main Bracket
- **B** 1 x Number Plate Bracket
- © 1 x P-Clip

  © 2 x Indicator Plates
- (E) 2 x Indicator Mounts
- © 2 x Plastic Spacers
- © 2 x M8 Penny Washers
- H 2 x M8 Black Washers
- ① 2 x M5 x 20 Black Button Heads
- ① 2 x M5 x 10 CounterSunk Screw
- (K) 4 x M8 x 30 Black Button Heads



(L) 4 x Indicator Clamps (Plastic)

M 5 x M4 x 8 Black Button Heads





































































### Reflector Bracket Installation







### Number Plate Adaptor Installation Instruction:











# $ilde{\mathbb{N}}$ ESSENTIAL CHECKS $ilde{\mathbb{N}}$



After installation of your tail tidy ensure that the licence plate does not contact the rear tyre when suspension is fully compressed. Ensure all electrics including indicators, tail light, brake light and licence plate light lights are working correctly before riding the motorcycle.

It is recommended that periodic inspections are made to ensure that all fixings are fully tightend.