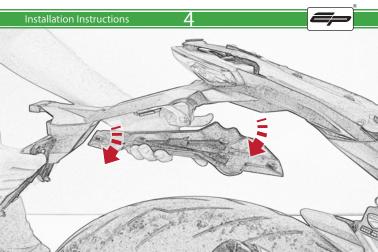

#### Installation Instructions



# Product No: PRN013736 Kit Contents

- (A) 1 x Main Bracket
- **B** 1 x Number Plate Bracket
- © 1 x P-Clip

  © 2 x Indicator Plates
- (E) 2 x Indicator Mounts
- © 2 x Plastic Spacers
- © 2 x M8 Penny Washers
- H 2 x M8 Black Washers
- ① 2 x M5 x 20 Black Button Heads
- ① 2 x M5 x 10 CounterSunk Screw
- (K) 4 x M8 x 30 Black Button Heads



(L) 4 x Indicator Clamps (Plastic)

M 5 x M4 x 8 Black Button Heads





































































### Reflector Bracket Installation







### Number Plate Adaptor Installation Instruction:











# $ilde{\mathbb{N}}$ ESSENTIAL CHECKS $ilde{\mathbb{N}}$



After installation of your tail tidy ensure that the licence plate does not contact the rear tyre when suspension is fully compressed. Ensure all electrics including indicators, tail light, brake light and licence plate light lights are working correctly before riding the motorcycle.

It is recommended that periodic inspections are made to ensure that all fixings are fully tightend.