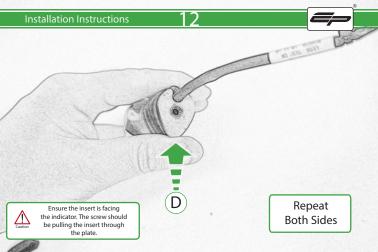

#### Installation Instructions



# Product No: PRN013736 Kit Contents

- (A) 1 x Main Bracket
- **B** 1 x Number Plate Bracket
- © 1 x P-Clip

  © 2 x Indicator Plates
- (E) 2 x Indicator Mounts
- © 2 x Plastic Spacers
- © 2 x M8 Penny Washers
- H 2 x M8 Black Washers
- ① 2 x M5 x 20 Black Button Heads
- ① 2 x M5 x 10 CounterSunk Screw
- (K) 4 x M8 x 30 Black Button Heads



(L) 4 x Indicator Clamps (Plastic)

M 5 x M4 x 8 Black Button Heads





































































### Reflector Bracket Installation







### Number Plate Adaptor Installation Instruction:











# $ilde{\mathbb{N}}$ ESSENTIAL CHECKS $ilde{\mathbb{N}}$



After installation of your tail tidy ensure that the licence plate does not contact the rear tyre when suspension is fully compressed. Ensure all electrics including indicators, tail light, brake light and licence plate light lights are working correctly before riding the motorcycle.

It is recommended that periodic inspections are made to ensure that all fixings are fully tightend.