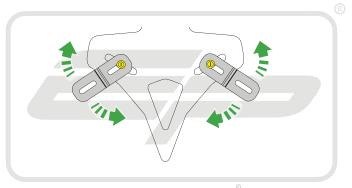

### Reflector Bracket Installation

### Number Plate Adaptor Installation Instruction: