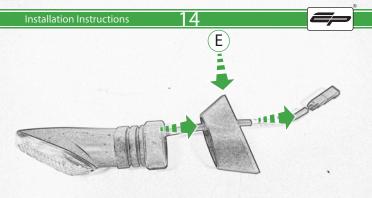

#### Installation Instructions



# Product No: PRN013736 Kit Contents

- (A) 1 x Main Bracket
- **B** 1 x Number Plate Bracket
- © 1 x P-Clip

  © 2 x Indicator Plates
- (E) 2 x Indicator Mounts
- © 2 x Plastic Spacers
- © 2 x M8 Penny Washers
- H 2 x M8 Black Washers
- ① 2 x M5 x 20 Black Button Heads
- ① 2 x M5 x 10 CounterSunk Screw
- (K) 4 x M8 x 30 Black Button Heads



(L) 4 x Indicator Clamps (Plastic)

M 5 x M4 x 8 Black Button Heads





































































### Reflector Bracket Installation







### Number Plate Adaptor Installation Instruction:











# $ilde{\mathbb{N}}$ ESSENTIAL CHECKS $ilde{\mathbb{N}}$



After installation of your tail tidy ensure that the licence plate does not contact the rear tyre when suspension is fully compressed. Ensure all electrics including indicators, tail light, brake light and licence plate light lights are working correctly before riding the motorcycle.

It is recommended that periodic inspections are made to ensure that all fixings are fully tightend.