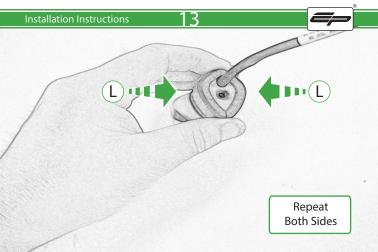

#### Installation Instructions



# Product No: PRN013736 Kit Contents

- (A) 1 x Main Bracket
- **B** 1 x Number Plate Bracket
- © 1 x P-Clip

  © 2 x Indicator Plates
- (E) 2 x Indicator Mounts
- © 2 x Plastic Spacers
- © 2 x M8 Penny Washers
- H 2 x M8 Black Washers
- ① 2 x M5 x 20 Black Button Heads
- ① 2 x M5 x 10 CounterSunk Screw
- (K) 4 x M8 x 30 Black Button Heads



(L) 4 x Indicator Clamps (Plastic)

M 5 x M4 x 8 Black Button Heads





































































### Reflector Bracket Installation







### Number Plate Adaptor Installation Instruction:











# $ilde{\mathbb{N}}$ ESSENTIAL CHECKS $ilde{\mathbb{N}}$



After installation of your tail tidy ensure that the licence plate does not contact the rear tyre when suspension is fully compressed. Ensure all electrics including indicators, tail light, brake light and licence plate light lights are working correctly before riding the motorcycle.

It is recommended that periodic inspections are made to ensure that all fixings are fully tightend.