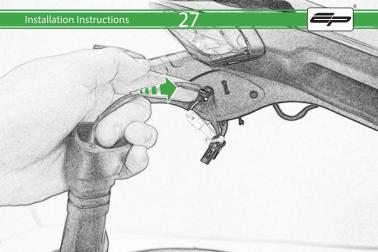

#### Installation Instructions



# Product No: PRN013736 Kit Contents

- (A) 1 x Main Bracket
- **B** 1 x Number Plate Bracket
- © 1 x P-Clip

  © 2 x Indicator Plates
- (E) 2 x Indicator Mounts
- © 2 x Plastic Spacers
- © 2 x M8 Penny Washers
- H 2 x M8 Black Washers
- ① 2 x M5 x 20 Black Button Heads
- ① 2 x M5 x 10 CounterSunk Screw
- (K) 4 x M8 x 30 Black Button Heads



(L) 4 x Indicator Clamps (Plastic)

M 5 x M4 x 8 Black Button Heads





































































### Reflector Bracket Installation







### Number Plate Adaptor Installation Instruction:











# $ilde{\mathbb{N}}$ ESSENTIAL CHECKS $ilde{\mathbb{N}}$



After installation of your tail tidy ensure that the licence plate does not contact the rear tyre when suspension is fully compressed. Ensure all electrics including indicators, tail light, brake light and licence plate light lights are working correctly before riding the motorcycle.

It is recommended that periodic inspections are made to ensure that all fixings are fully tightend.