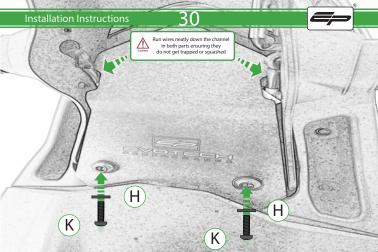

# Product No: PRN013736 Kit Contents

- (A) 1 x Main Bracket
- **B** 1 x Number Plate Bracket
- © 1 x P-Clip

  © 2 x Indicator Plates
- (E) 2 x Indicator Mounts
- © 2 x Plastic Spacers
- © 2 x M8 Penny Washers
- H 2 x M8 Black Washers
- ① 2 x M5 x 20 Black Button Heads
- ① 2 x M5 x 10 CounterSunk Screw
- (K) 4 x M8 x 30 Black Button Heads

(L) 4 x Indicator Clamps (Plastic)

M 5 x M4 x 8 Black Button Heads