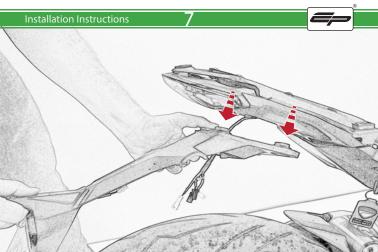

#### Installation Instructions



# Product No: PRN013736 Kit Contents

- (A) 1 x Main Bracket
- **B** 1 x Number Plate Bracket
- © 1 x P-Clip

  © 2 x Indicator Plates
- (E) 2 x Indicator Mounts
- © 2 x Plastic Spacers
- © 2 x M8 Penny Washers
- H 2 x M8 Black Washers
- ① 2 x M5 x 20 Black Button Heads
- ① 2 x M5 x 10 CounterSunk Screw
- (K) 4 x M8 x 30 Black Button Heads



(L) 4 x Indicator Clamps (Plastic)

M 5 x M4 x 8 Black Button Heads





































































### Reflector Bracket Installation







### Number Plate Adaptor Installation Instruction:











# $ilde{\mathbb{N}}$ ESSENTIAL CHECKS $ilde{\mathbb{N}}$



After installation of your tail tidy ensure that the licence plate does not contact the rear tyre when suspension is fully compressed. Ensure all electrics including indicators, tail light, brake light and licence plate light lights are working correctly before riding the motorcycle.

It is recommended that periodic inspections are made to ensure that all fixings are fully tightend.