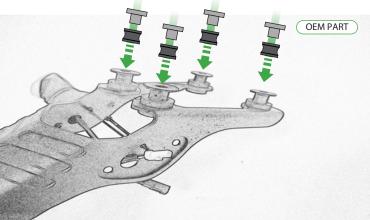

# Product No: PRN013736 Kit Contents

- (A) 1 x Main Bracket
- **B** 1 x Number Plate Bracket
- © 1 x P-Clip

  © 2 x Indicator Plates
- (E) 2 x Indicator Mounts
- © 2 x Plastic Spacers
- © 2 x M8 Penny Washers
- H 2 x M8 Black Washers
- ① 2 x M5 x 20 Black Button Heads
- ① 2 x M5 x 10 CounterSunk Screw
- (K) 4 x M8 x 30 Black Button Heads

(L) 4 x Indicator Clamps (Plastic)

M 5 x M4 x 8 Black Button Heads