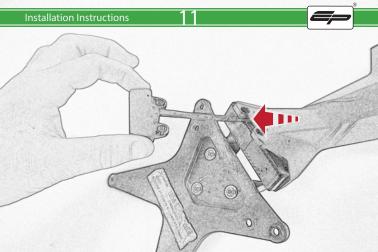

#### Installation Instructions



# Product No: PRN013736 Kit Contents

- (A) 1 x Main Bracket
- **B** 1 x Number Plate Bracket
- © 1 x P-Clip

  © 2 x Indicator Plates
- (E) 2 x Indicator Mounts
- © 2 x Plastic Spacers
- © 2 x M8 Penny Washers
- H 2 x M8 Black Washers
- ① 2 x M5 x 20 Black Button Heads
- ① 2 x M5 x 10 CounterSunk Screw
- (K) 4 x M8 x 30 Black Button Heads



(L) 4 x Indicator Clamps (Plastic)

M 5 x M4 x 8 Black Button Heads





































































### Reflector Bracket Installation







### Number Plate Adaptor Installation Instruction:











# $ilde{\mathbb{N}}$ ESSENTIAL CHECKS $ilde{\mathbb{N}}$



After installation of your tail tidy ensure that the licence plate does not contact the rear tyre when suspension is fully compressed. Ensure all electrics including indicators, tail light, brake light and licence plate light lights are working correctly before riding the motorcycle.

It is recommended that periodic inspections are made to ensure that all fixings are fully tightend.