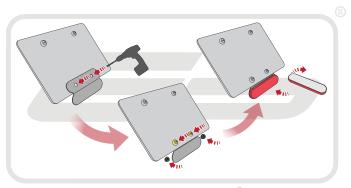

#### Installation Instructions



# Product No: PRN013736 Kit Contents

- (A) 1 x Main Bracket
- **B** 1 x Number Plate Bracket
- © 1 x P-Clip

  © 2 x Indicator Plates
- (E) 2 x Indicator Mounts
- © 2 x Plastic Spacers
- © 2 x M8 Penny Washers
- H 2 x M8 Black Washers
- ① 2 x M5 x 20 Black Button Heads
- ① 2 x M5 x 10 CounterSunk Screw
- (K) 4 x M8 x 30 Black Button Heads



(L) 4 x Indicator Clamps (Plastic)

M 5 x M4 x 8 Black Button Heads





































































### Reflector Bracket Installation







### Number Plate Adaptor Installation Instruction:











# $ilde{\mathbb{N}}$ ESSENTIAL CHECKS $ilde{\mathbb{N}}$



After installation of your tail tidy ensure that the licence plate does not contact the rear tyre when suspension is fully compressed. Ensure all electrics including indicators, tail light, brake light and licence plate light lights are working correctly before riding the motorcycle.

It is recommended that periodic inspections are made to ensure that all fixings are fully tightend.