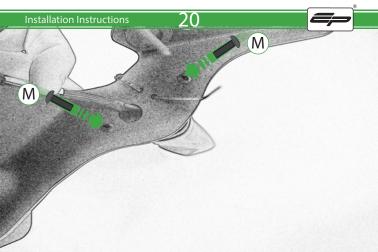

# Product No: PRN013736 Kit Contents

- (A) 1 x Main Bracket
- **B** 1 x Number Plate Bracket
- © 1 x P-Clip

  © 2 x Indicator Plates
- (E) 2 x Indicator Mounts
- © 2 x Plastic Spacers
- © 2 x M8 Penny Washers
- H 2 x M8 Black Washers
- ① 2 x M5 x 20 Black Button Heads
- ① 2 x M5 x 10 CounterSunk Screw
- (K) 4 x M8 x 30 Black Button Heads

(L) 4 x Indicator Clamps (Plastic)

M 5 x M4 x 8 Black Button Heads