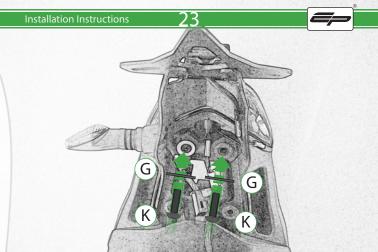

#### Installation Instructions



# Product No: PRN013736 Kit Contents

- (A) 1 x Main Bracket
- **B** 1 x Number Plate Bracket
- © 1 x P-Clip

  © 2 x Indicator Plates
- (E) 2 x Indicator Mounts
- © 2 x Plastic Spacers
- © 2 x M8 Penny Washers
- H 2 x M8 Black Washers
- ① 2 x M5 x 20 Black Button Heads
- ① 2 x M5 x 10 CounterSunk Screw
- (K) 4 x M8 x 30 Black Button Heads



(L) 4 x Indicator Clamps (Plastic)

M 5 x M4 x 8 Black Button Heads





































































### Reflector Bracket Installation







### Number Plate Adaptor Installation Instruction:











# $ilde{\mathbb{N}}$ ESSENTIAL CHECKS $ilde{\mathbb{N}}$



After installation of your tail tidy ensure that the licence plate does not contact the rear tyre when suspension is fully compressed. Ensure all electrics including indicators, tail light, brake light and licence plate light lights are working correctly before riding the motorcycle.

It is recommended that periodic inspections are made to ensure that all fixings are fully tightend.