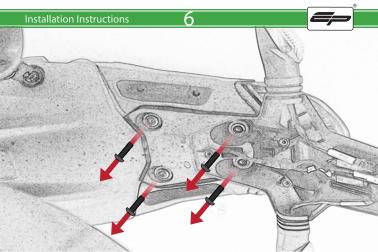

#### Installation Instructions



# Product No: PRN013736 Kit Contents

- (A) 1 x Main Bracket
- **B** 1 x Number Plate Bracket
- © 1 x P-Clip

  © 2 x Indicator Plates
- (E) 2 x Indicator Mounts
- © 2 x Plastic Spacers
- © 2 x M8 Penny Washers
- H 2 x M8 Black Washers
- ① 2 x M5 x 20 Black Button Heads
- ① 2 x M5 x 10 CounterSunk Screw
- (K) 4 x M8 x 30 Black Button Heads



(L) 4 x Indicator Clamps (Plastic)

M 5 x M4 x 8 Black Button Heads





































































### Reflector Bracket Installation







### Number Plate Adaptor Installation Instruction:











# $ilde{\mathbb{N}}$ ESSENTIAL CHECKS $ilde{\mathbb{N}}$



After installation of your tail tidy ensure that the licence plate does not contact the rear tyre when suspension is fully compressed. Ensure all electrics including indicators, tail light, brake light and licence plate light lights are working correctly before riding the motorcycle.

It is recommended that periodic inspections are made to ensure that all fixings are fully tightend.