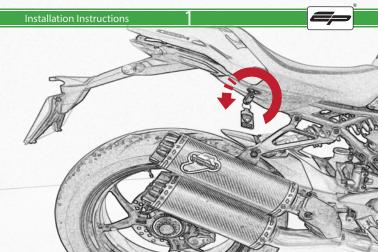

### Reflector Bracket Installation

### Number Plate Adaptor Installation Instruction: