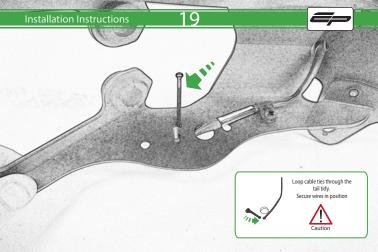

# $ilde{\mathbb{N}}$ ESSENTIAL CHECKS $ilde{\mathbb{N}}$

After installation of your tail tidy ensure that the licence plate does not contact the rear tyre when suspension is fully compressed. Ensure all electrics including indicators, tail light, brake light and licence plate light lights are working correctly before riding the motorcycle.

It is recommended that periodic inspections are made to ensure that all fixings are fully tightend.