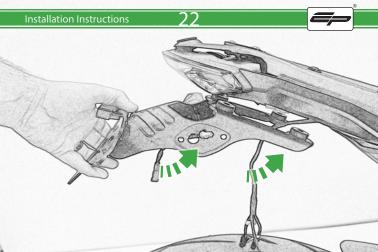

#### Installation Instructions



# Product No: PRN013736 Kit Contents

- (A) 1 x Main Bracket
- **B** 1 x Number Plate Bracket
- © 1 x P-Clip

  © 2 x Indicator Plates
- (E) 2 x Indicator Mounts
- © 2 x Plastic Spacers
- © 2 x M8 Penny Washers
- H 2 x M8 Black Washers
- ① 2 x M5 x 20 Black Button Heads
- ① 2 x M5 x 10 CounterSunk Screw
- (K) 4 x M8 x 30 Black Button Heads



(L) 4 x Indicator Clamps (Plastic)

M 5 x M4 x 8 Black Button Heads





































































### Reflector Bracket Installation







### Number Plate Adaptor Installation Instruction:











# $ilde{\mathbb{N}}$ ESSENTIAL CHECKS $ilde{\mathbb{N}}$



After installation of your tail tidy ensure that the licence plate does not contact the rear tyre when suspension is fully compressed. Ensure all electrics including indicators, tail light, brake light and licence plate light lights are working correctly before riding the motorcycle.

It is recommended that periodic inspections are made to ensure that all fixings are fully tightend.