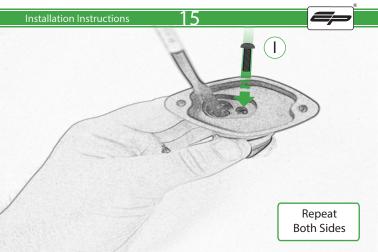

#### Installation Instructions



# Product No: PRN013736 Kit Contents

- (A) 1 x Main Bracket
- **B** 1 x Number Plate Bracket
- © 1 x P-Clip

  © 2 x Indicator Plates
- (E) 2 x Indicator Mounts
- © 2 x Plastic Spacers
- © 2 x M8 Penny Washers
- H 2 x M8 Black Washers
- ① 2 x M5 x 20 Black Button Heads
- ① 2 x M5 x 10 CounterSunk Screw
- (K) 4 x M8 x 30 Black Button Heads



(L) 4 x Indicator Clamps (Plastic)

M 5 x M4 x 8 Black Button Heads





































































### Reflector Bracket Installation







### Number Plate Adaptor Installation Instruction:











# $ilde{\mathbb{N}}$ ESSENTIAL CHECKS $ilde{\mathbb{N}}$



After installation of your tail tidy ensure that the licence plate does not contact the rear tyre when suspension is fully compressed. Ensure all electrics including indicators, tail light, brake light and licence plate light lights are working correctly before riding the motorcycle.

It is recommended that periodic inspections are made to ensure that all fixings are fully tightend.