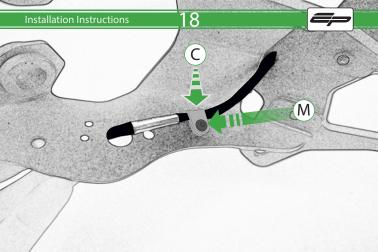

# Product No: PRN013736 Kit Contents

- (A) 1 x Main Bracket
- **B** 1 x Number Plate Bracket
- © 1 x P-Clip

  © 2 x Indicator Plates
- (E) 2 x Indicator Mounts
- © 2 x Plastic Spacers
- © 2 x M8 Penny Washers
- H 2 x M8 Black Washers
- ① 2 x M5 x 20 Black Button Heads
- ① 2 x M5 x 10 CounterSunk Screw
- (K) 4 x M8 x 30 Black Button Heads

(L) 4 x Indicator Clamps (Plastic)

M 5 x M4 x 8 Black Button Heads