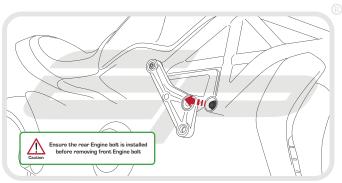

15

It is recommended that periodic inspections are made to ensure that all bolts are tightend to the specified torque settings.

Should the bike be involved in an accident a thorough inspection should be made and any components that have taken an impact, no matter how small, be replaced