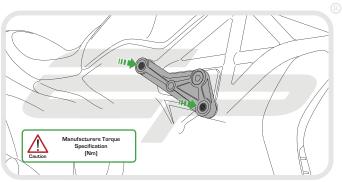

15

It is recommended that periodic inspections are made to ensure that all bolts are tightend to the specified torque settings.

Should the bike be involved in an accident a thorough inspection should be made and any components that have taken an impact, no matter how small, be replaced