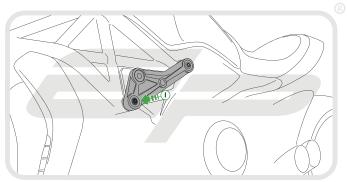

#### Kit Contents

- A 1 x RH Arm
- B 1 x LH Arm
- © 1 x 56mm Frame Spacer
- D 1 x 72mm Frame Spacer
- € 1 x 75mm Frame Spacer
- € 1 x 99mm Frame Spacer
- © 1 x M12 170mm Cap Head Bolt

- 🖲 1 x M12 130mm Cap Head Bolt
- 1 2 x M12 145mm Cap Head Bolt
- J 2 x M12 90mm Cap Head Bolt
- 🛞 2 x Bobbin Heads
- ① 2 x Bobbin Spacers
- M 2 x Impact Absorbing Washers
- N 2 x M12 Washers