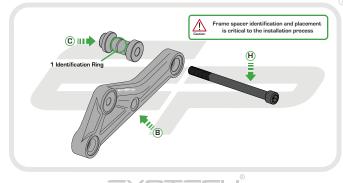

#### Kit Contents

- A 1 x RH Arm
- B 1 x LH Arm
- © 1 x 56mm Frame Spacer
- D 1 x 72mm Frame Spacer
- € 1 x 75mm Frame Spacer
- € 1 x 99mm Frame Spacer
- © 1 x M12 170mm Cap Head Bolt

- 🖲 1 x M12 130mm Cap Head Bolt
- 1 2 x M12 145mm Cap Head Bolt
- J 2 x M12 90mm Cap Head Bolt
- 🛞 2 x Bobbin Heads
- ① 2 x Bobbin Spacers
- M 2 x Impact Absorbing Washers
- N 2 x M12 Washers