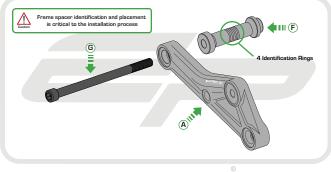

#### Kit Contents

- A 1 x RH Arm
- B 1 x LH Arm
- © 1 x 56mm Frame Spacer
- D 1 x 72mm Frame Spacer
- € 1 x 75mm Frame Spacer
- € 1 x 99mm Frame Spacer
- © 1 x M12 170mm Cap Head Bolt

- 🖲 1 x M12 130mm Cap Head Bolt
- 1 2 x M12 145mm Cap Head Bolt
- J 2 x M12 90mm Cap Head Bolt
- 🛞 2 x Bobbin Heads
- ① 2 x Bobbin Spacers
- M 2 x Impact Absorbing Washers
- N 2 x M12 Washers