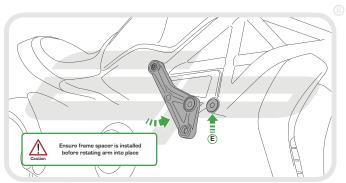

15

It is recommended that periodic inspections are made to ensure that all bolts are tightend to the specified torque settings.

Should the bike be involved in an accident a thorough inspection should be made and any components that have taken an impact, no matter how small, be replaced