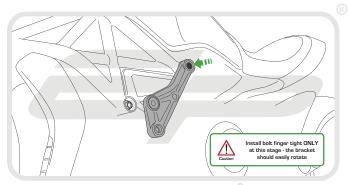

15

It is recommended that periodic inspections are made to ensure that all bolts are tightend to the specified torque settings.

Should the bike be involved in an accident a thorough inspection should be made and any components that have taken an impact, no matter how small, be replaced