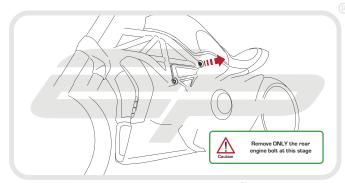

## DUCATI X-DIAVEL 2016 CRASH PROTECTION

Product Reference - 13282

#### Kit Contents

- A 1 x RH Arm
- B 1 x LH Arm
- © 1 x 56mm Frame Spacer
- D 1 x 72mm Frame Spacer
- € 1 x 75mm Frame Spacer
- € 1 x 99mm Frame Spacer
- © 1 x M12 170mm Cap Head Bolt

- 🖲 1 x M12 130mm Cap Head Bolt
- 1 2 x M12 145mm Cap Head Bolt
- J 2 x M12 90mm Cap Head Bolt
- 🛞 2 x Bobbin Heads
- ① 2 x Bobbin Spacers
- M 2 x Impact Absorbing Washers
- N 2 x M12 Washers



































































































15



































It is recommended that periodic inspections are made to ensure that all bolts are tightend to the specified torque settings.

Should the bike be involved in an accident a thorough inspection should be made and any components that have taken an impact, no matter how small, be replaced