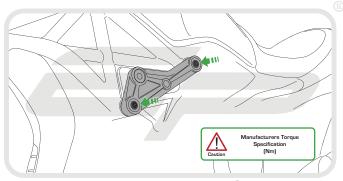

15

It is recommended that periodic inspections are made to ensure that all bolts are tightend to the specified torque settings.

Should the bike be involved in an accident a thorough inspection should be made and any components that have taken an impact, no matter how small, be replaced