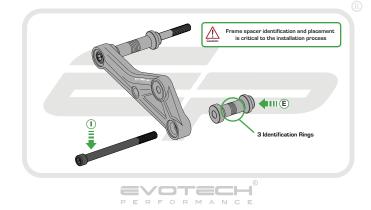

#### Kit Contents

- A 1 x RH Arm
- B 1 x LH Arm
- © 1 x 56mm Frame Spacer
- D 1 x 72mm Frame Spacer
- € 1 x 75mm Frame Spacer
- € 1 x 99mm Frame Spacer
- © 1 x M12 170mm Cap Head Bolt

- 🖲 1 x M12 130mm Cap Head Bolt
- 1 2 x M12 145mm Cap Head Bolt
- J 2 x M12 90mm Cap Head Bolt
- 🛞 2 x Bobbin Heads
- ① 2 x Bobbin Spacers
- M 2 x Impact Absorbing Washers
- N 2 x M12 Washers