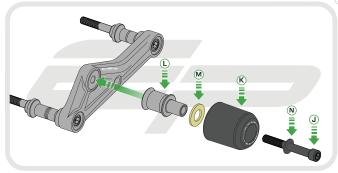

#### Kit Contents

- A 1 x RH Arm
- B 1 x LH Arm
- © 1 x 56mm Frame Spacer
- D 1 x 72mm Frame Spacer
- € 1 x 75mm Frame Spacer
- € 1 x 99mm Frame Spacer
- © 1 x M12 170mm Cap Head Bolt

- 🖲 1 x M12 130mm Cap Head Bolt
- 1 2 x M12 145mm Cap Head Bolt
- J 2 x M12 90mm Cap Head Bolt
- 🛞 2 x Bobbin Heads
- ① 2 x Bobbin Spacers
- M 2 x Impact Absorbing Washers
- N 2 x M12 Washers