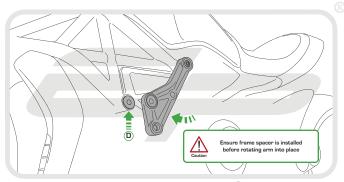

#### Kit Contents

- A 1 x RH Arm
- B 1 x LH Arm
- © 1 x 56mm Frame Spacer
- D 1 x 72mm Frame Spacer
- € 1 x 75mm Frame Spacer
- € 1 x 99mm Frame Spacer
- © 1 x M12 170mm Cap Head Bolt

- 🖲 1 x M12 130mm Cap Head Bolt
- 1 2 x M12 145mm Cap Head Bolt
- J 2 x M12 90mm Cap Head Bolt
- 🛞 2 x Bobbin Heads
- ① 2 x Bobbin Spacers
- M 2 x Impact Absorbing Washers
- N 2 x M12 Washers