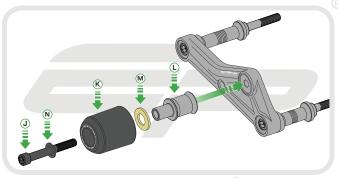

#### Kit Contents

- A 1 x RH Arm
- B 1 x LH Arm
- © 1 x 56mm Frame Spacer
- D 1 x 72mm Frame Spacer
- € 1 x 75mm Frame Spacer
- € 1 x 99mm Frame Spacer
- © 1 x M12 170mm Cap Head Bolt

- 🖲 1 x M12 130mm Cap Head Bolt
- 1 2 x M12 145mm Cap Head Bolt
- J 2 x M12 90mm Cap Head Bolt
- 🛞 2 x Bobbin Heads
- ① 2 x Bobbin Spacers
- M 2 x Impact Absorbing Washers
- N 2 x M12 Washers