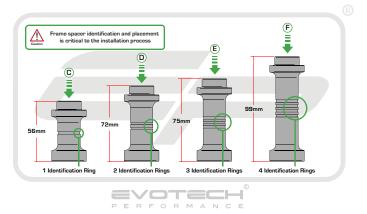

#### Kit Contents

- A 1 x RH Arm
- B 1 x LH Arm
- © 1 x 56mm Frame Spacer
- D 1 x 72mm Frame Spacer
- € 1 x 75mm Frame Spacer
- € 1 x 99mm Frame Spacer
- © 1 x M12 170mm Cap Head Bolt

- 🖲 1 x M12 130mm Cap Head Bolt
- 1 2 x M12 145mm Cap Head Bolt
- J 2 x M12 90mm Cap Head Bolt
- 🛞 2 x Bobbin Heads
- ① 2 x Bobbin Spacers
- M 2 x Impact Absorbing Washers
- N 2 x M12 Washers