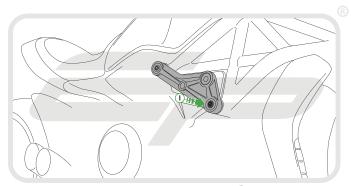

15

It is recommended that periodic inspections are made to ensure that all bolts are tightend to the specified torque settings.

Should the bike be involved in an accident a thorough inspection should be made and any components that have taken an impact, no matter how small, be replaced