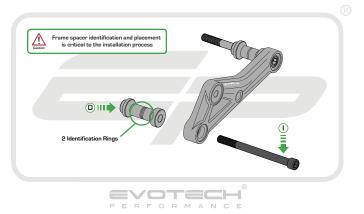

#### Kit Contents

- A 1 x RH Arm
- B 1 x LH Arm
- © 1 x 56mm Frame Spacer
- D 1 x 72mm Frame Spacer
- € 1 x 75mm Frame Spacer
- € 1 x 99mm Frame Spacer
- © 1 x M12 170mm Cap Head Bolt

- 🖲 1 x M12 130mm Cap Head Bolt
- 1 2 x M12 145mm Cap Head Bolt
- J 2 x M12 90mm Cap Head Bolt
- 🛞 2 x Bobbin Heads
- ① 2 x Bobbin Spacers
- M 2 x Impact Absorbing Washers
- N 2 x M12 Washers