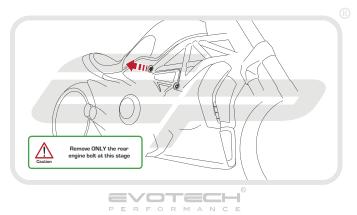

15

It is recommended that periodic inspections are made to ensure that all bolts are tightend to the specified torque settings.

Should the bike be involved in an accident a thorough inspection should be made and any components that have taken an impact, no matter how small, be replaced