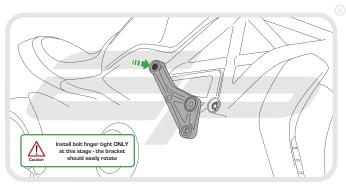

## DUCATI X-DIAVEL 2016 CRASH PROTECTION

Product Reference - 13282

#### Kit Contents

- A 1 x RH Arm
- B 1 x LH Arm
- © 1 x 56mm Frame Spacer
- D 1 x 72mm Frame Spacer
- € 1 x 75mm Frame Spacer
- € 1 x 99mm Frame Spacer
- © 1 x M12 170mm Cap Head Bolt

- 🖲 1 x M12 130mm Cap Head Bolt
- 1 2 x M12 145mm Cap Head Bolt
- J 2 x M12 90mm Cap Head Bolt
- 🛞 2 x Bobbin Heads
- ① 2 x Bobbin Spacers
- M 2 x Impact Absorbing Washers
- N 2 x M12 Washers



































































































15



































It is recommended that periodic inspections are made to ensure that all bolts are tightend to the specified torque settings.

Should the bike be involved in an accident a thorough inspection should be made and any components that have taken an impact, no matter how small, be replaced