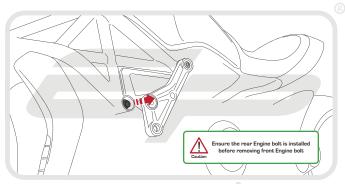

15

It is recommended that periodic inspections are made to ensure that all bolts are tightend to the specified torque settings.

Should the bike be involved in an accident a thorough inspection should be made and any components that have taken an impact, no matter how small, be replaced