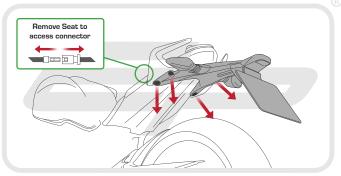

# **Reflector Bracket Installation**

After installation of your tail tidy ensure that the licence plate does not contact the rear tyre when suspension is fully compressed. Ensure all electrics including indicators, tail light, brake light and licence plate light lights are working correctly before riding the motorcycle. It is recommended that periodic inspections are made to ensure that all fixings are fully tightend.