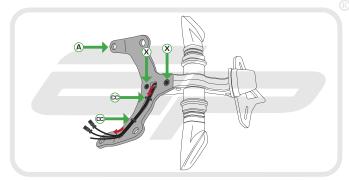

#### Kit Contents

- A Main Mounting Bracket
   A
- B 1 x LH Arm
- C 1 x RH Arm
- 1 x Licence Plate Holder
- E 1 x Reflector and Bracket
- (F) 1 x Cable Bracket (1200 Only)
- I x Licence Plate Light
- ( 1 x Wiring Connector Loom (1200 Only)
- 0 2 x Indicator Arms
- 2 x Indicator Mounting Plates
- 2 x M5 12 Cap Head Bolt
- 2 x M3 12 Button Head Screws
- 2 x Number Plates Screws and Nuts
- ② 2 x Screw Head Caps

- P 2 x Pair Bullet Connectors (1200 Only)
- @ 2 x Male Spade Connectors (821 Only)
- 8 2 x Indicator Extension Wires (821 Only)
- S 2 x M8 25 Button Head Screws (821 Only)
- 2 x M8 Mounting Spacers (821 Only)
- () 2 x M8 Custom Washers (821 Only)
- 3 x M8 10 Button Head Screws (1200 Only)
- I 3 x M6 Trunions
- ③ 3 x M6 16 Countersink Screws
- Y 4 x Indicator Adapters
- 2 4 x Mounting Bosses
- 🙆 4 x M6 Custom Washers
- # 4 x M6 12 Button Head Screws
- 🐵 6 x Cable Ties