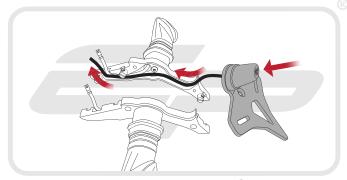

#### Kit Contents

- A Main Mounting Bracket
   A
- B 1 x LH Arm
- C 1 x RH Arm
- 1 x Licence Plate Holder
- E 1 x Reflector and Bracket
- (F) 1 x Cable Bracket (1200 Only)
- I x Licence Plate Light
- ( 1 x Wiring Connector Loom (1200 Only)
- 0 2 x Indicator Arms
- 2 x Indicator Mounting Plates
- 2 x M5 12 Cap Head Bolt
- 2 x M3 12 Button Head Screws
- 2 x Number Plates Screws and Nuts
- ② 2 x Screw Head Caps

- P 2 x Pair Bullet Connectors (1200 Only)
- @ 2 x Male Spade Connectors (821 Only)
- 8 2 x Indicator Extension Wires (821 Only)
- S 2 x M8 25 Button Head Screws (821 Only)
- 2 x M8 Mounting Spacers (821 Only)
- () 2 x M8 Custom Washers (821 Only)
- 3 x M8 10 Button Head Screws (1200 Only)
- I 3 x M6 Trunions
- ③ 3 x M6 16 Countersink Screws
- Y 4 x Indicator Adapters
- 2 4 x Mounting Bosses
- 🙆 4 x M6 Custom Washers
- # 4 x M6 12 Button Head Screws
- 🐵 6 x Cable Ties