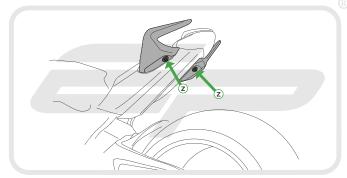

# **Reflector Bracket Installation**

After installation of your tail tidy ensure that the licence plate does not contact the rear tyre when suspension is fully compressed. Ensure all electrics including indicators, tail light, brake light and licence plate light lights are working correctly before riding the motorcycle. It is recommended that periodic inspections are made to ensure that all fixings are fully tightend.