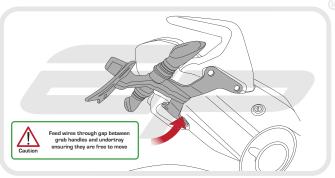

# **Reflector Bracket Installation**

After installation of your tail tidy ensure that the licence plate does not contact the rear tyre when suspension is fully compressed. Ensure all electrics including indicators, tail light, brake light and licence plate light lights are working correctly before riding the motorcycle. It is recommended that periodic inspections are made to ensure that all fixings are fully tightend.