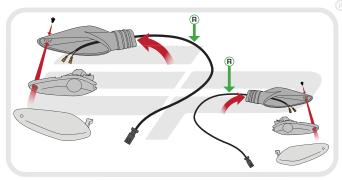

#### Kit Contents

- A Main Mounting Bracket
   A
- B 1 x LH Arm
- C 1 x RH Arm
- 1 x Licence Plate Holder
- E 1 x Reflector and Bracket
- (F) 1 x Cable Bracket (1200 Only)
- I x Licence Plate Light
- ( 1 x Wiring Connector Loom (1200 Only)
- 0 2 x Indicator Arms
- 2 x Indicator Mounting Plates
- 2 x M5 12 Cap Head Bolt
- 2 x M3 12 Button Head Screws
- 2 x Number Plates Screws and Nuts
- ② 2 x Screw Head Caps

- P 2 x Pair Bullet Connectors (1200 Only)
- @ 2 x Male Spade Connectors (821 Only)
- 8 2 x Indicator Extension Wires (821 Only)
- S 2 x M8 25 Button Head Screws (821 Only)
- 2 x M8 Mounting Spacers (821 Only)
- () 2 x M8 Custom Washers (821 Only)
- 3 x M8 10 Button Head Screws (1200 Only)
- I 3 x M6 Trunions
- ③ 3 x M6 16 Countersink Screws
- Y 4 x Indicator Adapters
- 2 4 x Mounting Bosses
- 🙆 4 x M6 Custom Washers
- # 4 x M6 12 Button Head Screws
- 🐵 6 x Cable Ties