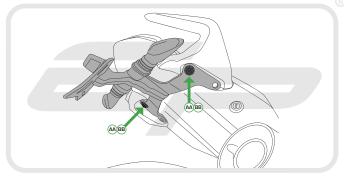

# **Reflector Bracket Installation**

After installation of your tail tidy ensure that the licence plate does not contact the rear tyre when suspension is fully compressed. Ensure all electrics including indicators, tail light, brake light and licence plate light lights are working correctly before riding the motorcycle. It is recommended that periodic inspections are made to ensure that all fixings are fully tightend.