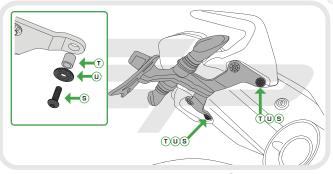

#### Kit Contents

- A Main Mounting Bracket
   A
- B 1 x LH Arm
- C 1 x RH Arm
- 1 x Licence Plate Holder
- E 1 x Reflector and Bracket
- (F) 1 x Cable Bracket (1200 Only)
- I x Licence Plate Light
- ( 1 x Wiring Connector Loom (1200 Only)
- 0 2 x Indicator Arms
- 2 x Indicator Mounting Plates
- 2 x M5 12 Cap Head Bolt
- 2 x M3 12 Button Head Screws
- 2 x Number Plates Screws and Nuts
- ② 2 x Screw Head Caps

- P 2 x Pair Bullet Connectors (1200 Only)
- @ 2 x Male Spade Connectors (821 Only)
- 8 2 x Indicator Extension Wires (821 Only)
- S 2 x M8 25 Button Head Screws (821 Only)
- 2 x M8 Mounting Spacers (821 Only)
- () 2 x M8 Custom Washers (821 Only)
- 3 x M8 10 Button Head Screws (1200 Only)
- I 3 x M6 Trunions
- ③ 3 x M6 16 Countersink Screws
- Y 4 x Indicator Adapters
- 2 4 x Mounting Bosses
- 🙆 4 x M6 Custom Washers
- # 4 x M6 12 Button Head Screws
- 🐵 6 x Cable Ties