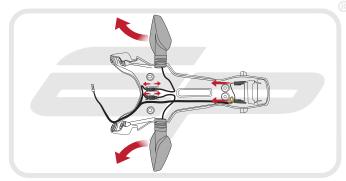

#### Kit Contents

- A Main Mounting Bracket
   A
- B 1 x LH Arm
- C 1 x RH Arm
- 1 x Licence Plate Holder
- E 1 x Reflector and Bracket
- (F) 1 x Cable Bracket (1200 Only)
- I x Licence Plate Light
- ( 1 x Wiring Connector Loom (1200 Only)
- 0 2 x Indicator Arms
- 2 x Indicator Mounting Plates
- 2 x M5 12 Cap Head Bolt
- 2 x M3 12 Button Head Screws
- 2 x Number Plates Screws and Nuts
- ② 2 x Screw Head Caps

- P 2 x Pair Bullet Connectors (1200 Only)
- @ 2 x Male Spade Connectors (821 Only)
- 8 2 x Indicator Extension Wires (821 Only)
- S 2 x M8 25 Button Head Screws (821 Only)
- 2 x M8 Mounting Spacers (821 Only)
- () 2 x M8 Custom Washers (821 Only)
- 3 x M8 10 Button Head Screws (1200 Only)
- I 3 x M6 Trunions
- ③ 3 x M6 16 Countersink Screws
- Y 4 x Indicator Adapters
- 2 4 x Mounting Bosses
- 🙆 4 x M6 Custom Washers
- # 4 x M6 12 Button Head Screws
- 🐵 6 x Cable Ties