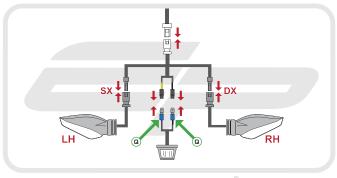

# **Reflector Bracket Installation**

After installation of your tail tidy ensure that the licence plate does not contact the rear tyre when suspension is fully compressed. Ensure all electrics including indicators, tail light, brake light and licence plate light lights are working correctly before riding the motorcycle. It is recommended that periodic inspections are made to ensure that all fixings are fully tightend.