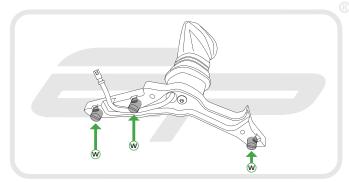

#### Kit Contents

- A Main Mounting Bracket
   A
- B 1 x LH Arm
- C 1 x RH Arm
- 1 x Licence Plate Holder
- E 1 x Reflector and Bracket
- (F) 1 x Cable Bracket (1200 Only)
- I x Licence Plate Light
- ( 1 x Wiring Connector Loom (1200 Only)
- 0 2 x Indicator Arms
- 2 x Indicator Mounting Plates
- 2 x M5 12 Cap Head Bolt
- 2 x M3 12 Button Head Screws
- 2 x Number Plates Screws and Nuts
- ② 2 x Screw Head Caps

- P 2 x Pair Bullet Connectors (1200 Only)
- @ 2 x Male Spade Connectors (821 Only)
- 8 2 x Indicator Extension Wires (821 Only)
- S 2 x M8 25 Button Head Screws (821 Only)
- 2 x M8 Mounting Spacers (821 Only)
- () 2 x M8 Custom Washers (821 Only)
- 3 x M8 10 Button Head Screws (1200 Only)
- I 3 x M6 Trunions
- ③ 3 x M6 16 Countersink Screws
- Y 4 x Indicator Adapters
- 2 4 x Mounting Bosses
- 🙆 4 x M6 Custom Washers
- # 4 x M6 12 Button Head Screws
- 🐵 6 x Cable Ties