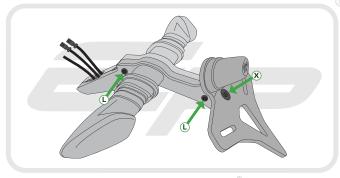

# **Reflector Bracket Installation**

After installation of your tail tidy ensure that the licence plate does not contact the rear tyre when suspension is fully compressed. Ensure all electrics including indicators, tail light, brake light and licence plate light lights are working correctly before riding the motorcycle. It is recommended that periodic inspections are made to ensure that all fixings are fully tightend.