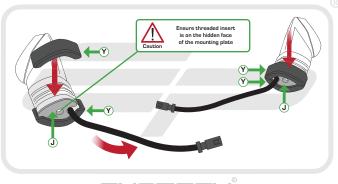

#### Kit Contents

- A Main Mounting Bracket
   A
- B 1 x LH Arm
- C 1 x RH Arm
- 1 x Licence Plate Holder
- E 1 x Reflector and Bracket
- (F) 1 x Cable Bracket (1200 Only)
- I x Licence Plate Light
- ( 1 x Wiring Connector Loom (1200 Only)
- 0 2 x Indicator Arms
- 2 x Indicator Mounting Plates
- 2 x M5 12 Cap Head Bolt
- 2 x M3 12 Button Head Screws
- 2 x Number Plates Screws and Nuts
- ② 2 x Screw Head Caps

- P 2 x Pair Bullet Connectors (1200 Only)
- @ 2 x Male Spade Connectors (821 Only)
- 8 2 x Indicator Extension Wires (821 Only)
- S 2 x M8 25 Button Head Screws (821 Only)
- 2 x M8 Mounting Spacers (821 Only)
- () 2 x M8 Custom Washers (821 Only)
- 3 x M8 10 Button Head Screws (1200 Only)
- I 3 x M6 Trunions
- ③ 3 x M6 16 Countersink Screws
- Y 4 x Indicator Adapters
- 2 4 x Mounting Bosses
- 🙆 4 x M6 Custom Washers
- # 4 x M6 12 Button Head Screws
- 🐵 6 x Cable Ties