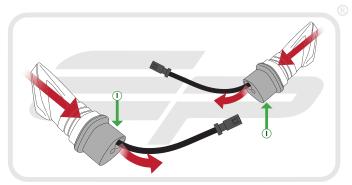

#### Kit Contents

- A Main Mounting Bracket
   A
- B 1 x LH Arm
- C 1 x RH Arm
- 1 x Licence Plate Holder
- E 1 x Reflector and Bracket
- (F) 1 x Cable Bracket (1200 Only)
- I x Licence Plate Light
- ( 1 x Wiring Connector Loom (1200 Only)
- 0 2 x Indicator Arms
- 2 x Indicator Mounting Plates
- 2 x M5 12 Cap Head Bolt
- 2 x M3 12 Button Head Screws
- 2 x Number Plates Screws and Nuts
- ② 2 x Screw Head Caps

- P 2 x Pair Bullet Connectors (1200 Only)
- @ 2 x Male Spade Connectors (821 Only)
- 8 2 x Indicator Extension Wires (821 Only)
- S 2 x M8 25 Button Head Screws (821 Only)
- 2 x M8 Mounting Spacers (821 Only)
- () 2 x M8 Custom Washers (821 Only)
- 3 x M8 10 Button Head Screws (1200 Only)
- I 3 x M6 Trunions
- ③ 3 x M6 16 Countersink Screws
- Y 4 x Indicator Adapters
- 2 4 x Mounting Bosses
- 🙆 4 x M6 Custom Washers
- # 4 x M6 12 Button Head Screws
- 🐵 6 x Cable Ties