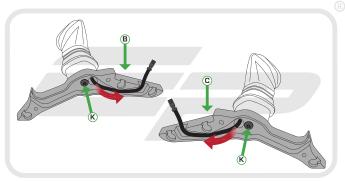

#### Kit Contents

- A Main Mounting Bracket
   A
- B 1 x LH Arm
- C 1 x RH Arm
- 1 x Licence Plate Holder
- E 1 x Reflector and Bracket
- (F) 1 x Cable Bracket (1200 Only)
- I x Licence Plate Light
- ( 1 x Wiring Connector Loom (1200 Only)
- 0 2 x Indicator Arms
- 2 x Indicator Mounting Plates
- 2 x M5 12 Cap Head Bolt
- 2 x M3 12 Button Head Screws
- 2 x Number Plates Screws and Nuts
- ② 2 x Screw Head Caps

- P 2 x Pair Bullet Connectors (1200 Only)
- @ 2 x Male Spade Connectors (821 Only)
- 8 2 x Indicator Extension Wires (821 Only)
- S 2 x M8 25 Button Head Screws (821 Only)
- 2 x M8 Mounting Spacers (821 Only)
- () 2 x M8 Custom Washers (821 Only)
- 3 x M8 10 Button Head Screws (1200 Only)
- I 3 x M6 Trunions
- ③ 3 x M6 16 Countersink Screws
- Y 4 x Indicator Adapters
- 2 4 x Mounting Bosses
- 🙆 4 x M6 Custom Washers
- # 4 x M6 12 Button Head Screws
- 🐵 6 x Cable Ties