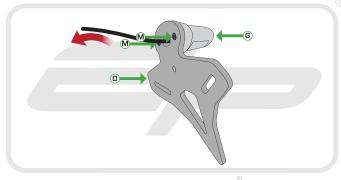

#### Kit Contents

- A Main Mounting Bracket
   A
- B 1 x LH Arm
- C 1 x RH Arm
- 1 x Licence Plate Holder
- E 1 x Reflector and Bracket
- (F) 1 x Cable Bracket (1200 Only)
- I x Licence Plate Light
- ( 1 x Wiring Connector Loom (1200 Only)
- 0 2 x Indicator Arms
- 2 x Indicator Mounting Plates
- 2 x M5 12 Cap Head Bolt
- 2 x M3 12 Button Head Screws
- 2 x Number Plates Screws and Nuts
- ② 2 x Screw Head Caps

- P 2 x Pair Bullet Connectors (1200 Only)
- @ 2 x Male Spade Connectors (821 Only)
- 8 2 x Indicator Extension Wires (821 Only)
- S 2 x M8 25 Button Head Screws (821 Only)
- 2 x M8 Mounting Spacers (821 Only)
- () 2 x M8 Custom Washers (821 Only)
- 3 x M8 10 Button Head Screws (1200 Only)
- I 3 x M6 Trunions
- ③ 3 x M6 16 Countersink Screws
- Y 4 x Indicator Adapters
- 2 4 x Mounting Bosses
- 🙆 4 x M6 Custom Washers
- # 4 x M6 12 Button Head Screws
- 🐵 6 x Cable Ties