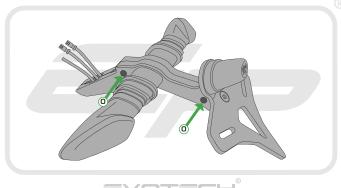

# **Reflector Bracket Installation**

After installation of your tail tidy ensure that the licence plate does not contact the rear tyre when suspension is fully compressed. Ensure all electrics including indicators, tail light, brake light and licence plate light lights are working correctly before riding the motorcycle. It is recommended that periodic inspections are made to ensure that all fixings are fully tightend.