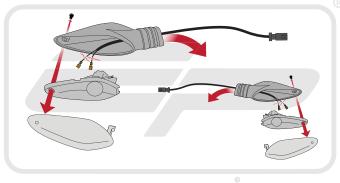

#### Kit Contents

- A Main Mounting Bracket
   A
- B 1 x LH Arm
- C 1 x RH Arm
- 1 x Licence Plate Holder
- E 1 x Reflector and Bracket
- (F) 1 x Cable Bracket (1200 Only)
- I x Licence Plate Light
- ( 1 x Wiring Connector Loom (1200 Only)
- 0 2 x Indicator Arms
- 2 x Indicator Mounting Plates
- 2 x M5 12 Cap Head Bolt
- 2 x M3 12 Button Head Screws
- 2 x Number Plates Screws and Nuts
- ② 2 x Screw Head Caps

- P 2 x Pair Bullet Connectors (1200 Only)
- @ 2 x Male Spade Connectors (821 Only)
- 8 2 x Indicator Extension Wires (821 Only)
- S 2 x M8 25 Button Head Screws (821 Only)
- 2 x M8 Mounting Spacers (821 Only)
- () 2 x M8 Custom Washers (821 Only)
- 3 x M8 10 Button Head Screws (1200 Only)
- I 3 x M6 Trunions
- ③ 3 x M6 16 Countersink Screws
- Y 4 x Indicator Adapters
- 2 4 x Mounting Bosses
- 🙆 4 x M6 Custom Washers
- # 4 x M6 12 Button Head Screws
- 🐵 6 x Cable Ties