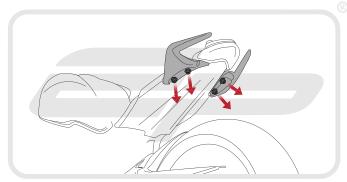

#### Kit Contents

- A Main Mounting Bracket
   A
- B 1 x LH Arm
- C 1 x RH Arm
- 1 x Licence Plate Holder
- E 1 x Reflector and Bracket
- (F) 1 x Cable Bracket (1200 Only)
- I x Licence Plate Light
- ( 1 x Wiring Connector Loom (1200 Only)
- 0 2 x Indicator Arms
- 2 x Indicator Mounting Plates
- 2 x M5 12 Cap Head Bolt
- 2 x M3 12 Button Head Screws
- 2 x Number Plates Screws and Nuts
- ② 2 x Screw Head Caps

- P 2 x Pair Bullet Connectors (1200 Only)
- @ 2 x Male Spade Connectors (821 Only)
- 8 2 x Indicator Extension Wires (821 Only)
- S 2 x M8 25 Button Head Screws (821 Only)
- 2 x M8 Mounting Spacers (821 Only)
- () 2 x M8 Custom Washers (821 Only)
- 3 x M8 10 Button Head Screws (1200 Only)
- I 3 x M6 Trunions
- ③ 3 x M6 16 Countersink Screws
- Y 4 x Indicator Adapters
- 2 4 x Mounting Bosses
- 🙆 4 x M6 Custom Washers
- # 4 x M6 12 Button Head Screws
- 🐵 6 x Cable Ties