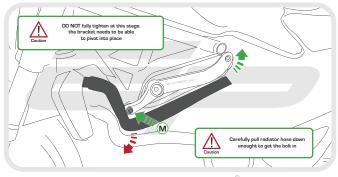

### DUCATI MONSTER 1200 and 821 - 2014 ONWARDS CRASH PROTECTION

#### Product Reference - 11676

#### Kit Contents

- A 1 x BH Arm
- B 1 x RH Front Frame Spacer (25mm) ① 2 x Bobbin Spacers
- © 1 x RH Rear Frame Spacer (59mm)
- ① 1 x LH Arm

- G 1 x M12 100 x 1.25 Cap Head Bolt

- (H) 2 x Bobbin Heads
- J 2 x M12 110 x 1.25 Cap Head Bolts
- K 2 x Impact Absorbing Washers
- (E) 1 x LH Rear Frame Spacer (52mm) (M) 3 x M12 130 x 1.25 Cap Head Bolts)









































































1













12









13























It is recommended that periodic inspections are made to ensure that all bolts are tightend to the specified torque settings.

Should the bike be involved in an accident a thorough inspection should be made and any components that have taken an impact, no matter how small, be replaced