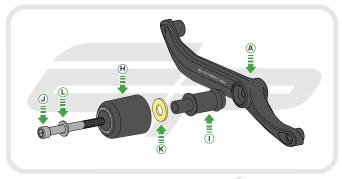

#### Kit Contents

- A 1 x BH Arm
- B 1 x RH Front Frame Spacer (25mm) ① 2 x Bobbin Spacers
- © 1 x RH Rear Frame Spacer (59mm)
- ① 1 x LH Arm

- G 1 x M12 100 x 1.25 Cap Head Bolt

- (H) 2 x Bobbin Heads
- J 2 x M12 110 x 1.25 Cap Head Bolts
- K 2 x Impact Absorbing Washers
- (E) 1 x LH Rear Frame Spacer (52mm) (M) 3 x M12 130 x 1.25 Cap Head Bolts)