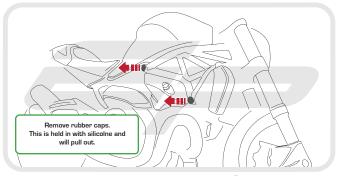

1

12

13

It is recommended that periodic inspections are made to ensure that all bolts are tightend to the specified torque settings.

Should the bike be involved in an accident a thorough inspection should be made and any components that have taken an impact, no matter how small, be replaced