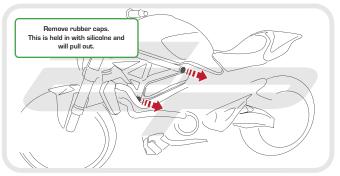

### DUCATI MONSTER 1200 and 821 - 2014 ONWARDS CRASH PROTECTION

#### Product Reference - 11676

#### Kit Contents

- A 1 x BH Arm
- B 1 x RH Front Frame Spacer (25mm) ① 2 x Bobbin Spacers
- © 1 x RH Rear Frame Spacer (59mm)
- ① 1 x LH Arm

- G 1 x M12 100 x 1.25 Cap Head Bolt

- (H) 2 x Bobbin Heads
- J 2 x M12 110 x 1.25 Cap Head Bolts
- K 2 x Impact Absorbing Washers
- (E) 1 x LH Rear Frame Spacer (52mm) (M) 3 x M12 130 x 1.25 Cap Head Bolts)









































































1













12









13























It is recommended that periodic inspections are made to ensure that all bolts are tightend to the specified torque settings.

Should the bike be involved in an accident a thorough inspection should be made and any components that have taken an impact, no matter how small, be replaced