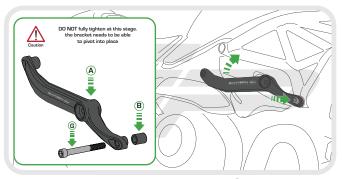

#### Kit Contents

- A 1 x BH Arm
- B 1 x RH Front Frame Spacer (25mm) ① 2 x Bobbin Spacers
- © 1 x RH Rear Frame Spacer (59mm)
- ① 1 x LH Arm

- G 1 x M12 100 x 1.25 Cap Head Bolt

- (H) 2 x Bobbin Heads
- J 2 x M12 110 x 1.25 Cap Head Bolts
- K 2 x Impact Absorbing Washers
- (E) 1 x LH Rear Frame Spacer (52mm) (M) 3 x M12 130 x 1.25 Cap Head Bolts)