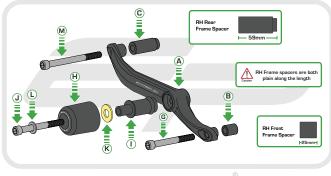

#### Kit Contents

- A 1 x BH Arm
- B 1 x RH Front Frame Spacer (25mm) ① 2 x Bobbin Spacers
- © 1 x RH Rear Frame Spacer (59mm)
- ① 1 x LH Arm

- G 1 x M12 100 x 1.25 Cap Head Bolt

- (H) 2 x Bobbin Heads
- J 2 x M12 110 x 1.25 Cap Head Bolts
- K 2 x Impact Absorbing Washers
- (E) 1 x LH Rear Frame Spacer (52mm) (M) 3 x M12 130 x 1.25 Cap Head Bolts)