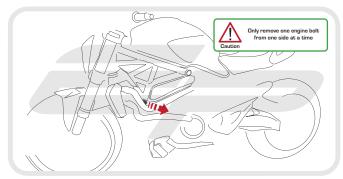

### DUCATI MONSTER 1200 and 821 - 2014 ONWARDS CRASH PROTECTION

#### Product Reference - 11676

#### Kit Contents

- A 1 x BH Arm
- B 1 x RH Front Frame Spacer (25mm) ① 2 x Bobbin Spacers
- © 1 x RH Rear Frame Spacer (59mm)
- ① 1 x LH Arm

- G 1 x M12 100 x 1.25 Cap Head Bolt

- (H) 2 x Bobbin Heads
- J 2 x M12 110 x 1.25 Cap Head Bolts
- K 2 x Impact Absorbing Washers
- (E) 1 x LH Rear Frame Spacer (52mm) (M) 3 x M12 130 x 1.25 Cap Head Bolts)









































































1













12









13























It is recommended that periodic inspections are made to ensure that all bolts are tightend to the specified torque settings.

Should the bike be involved in an accident a thorough inspection should be made and any components that have taken an impact, no matter how small, be replaced