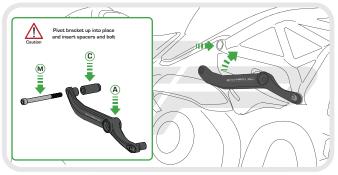

#### Kit Contents

- A 1 x BH Arm
- B 1 x RH Front Frame Spacer (25mm) ① 2 x Bobbin Spacers
- © 1 x RH Rear Frame Spacer (59mm)
- ① 1 x LH Arm

- G 1 x M12 100 x 1.25 Cap Head Bolt

- (H) 2 x Bobbin Heads
- J 2 x M12 110 x 1.25 Cap Head Bolts
- K 2 x Impact Absorbing Washers
- (E) 1 x LH Rear Frame Spacer (52mm) (M) 3 x M12 130 x 1.25 Cap Head Bolts)