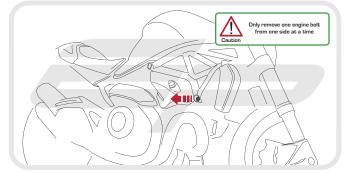

1

12

13

It is recommended that periodic inspections are made to ensure that all bolts are tightend to the specified torque settings.

Should the bike be involved in an accident a thorough inspection should be made and any components that have taken an impact, no matter how small, be replaced