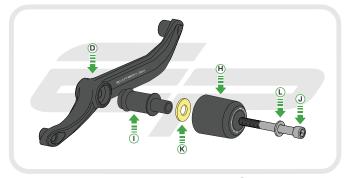

#### Kit Contents

- A 1 x BH Arm
- B 1 x RH Front Frame Spacer (25mm) ① 2 x Bobbin Spacers
- © 1 x RH Rear Frame Spacer (59mm)
- ① 1 x LH Arm

- G 1 x M12 100 x 1.25 Cap Head Bolt

- (H) 2 x Bobbin Heads
- J 2 x M12 110 x 1.25 Cap Head Bolts
- K 2 x Impact Absorbing Washers
- (E) 1 x LH Rear Frame Spacer (52mm) (M) 3 x M12 130 x 1.25 Cap Head Bolts)