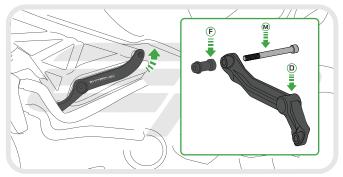

#### Kit Contents

- A 1 x BH Arm
- B 1 x RH Front Frame Spacer (25mm) ① 2 x Bobbin Spacers
- © 1 x RH Rear Frame Spacer (59mm)
- ① 1 x LH Arm

- G 1 x M12 100 x 1.25 Cap Head Bolt

- (H) 2 x Bobbin Heads
- J 2 x M12 110 x 1.25 Cap Head Bolts
- K 2 x Impact Absorbing Washers
- (E) 1 x LH Rear Frame Spacer (52mm) (M) 3 x M12 130 x 1.25 Cap Head Bolts)