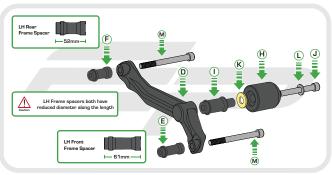

#### Kit Contents

- A 1 x BH Arm
- B 1 x RH Front Frame Spacer (25mm) ① 2 x Bobbin Spacers
- © 1 x RH Rear Frame Spacer (59mm)
- ① 1 x LH Arm

- G 1 x M12 100 x 1.25 Cap Head Bolt

- (H) 2 x Bobbin Heads
- J 2 x M12 110 x 1.25 Cap Head Bolts
- K 2 x Impact Absorbing Washers
- (E) 1 x LH Rear Frame Spacer (52mm) (M) 3 x M12 130 x 1.25 Cap Head Bolts)