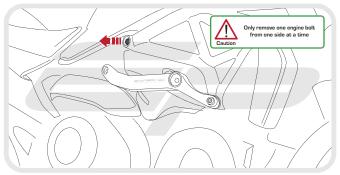

1

12

13

It is recommended that periodic inspections are made to ensure that all bolts are tightend to the specified torque settings.

Should the bike be involved in an accident a thorough inspection should be made and any components that have taken an impact, no matter how small, be replaced