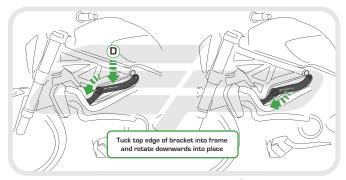

### DUCATI MONSTER 1200 and 821 - 2014 ONWARDS CRASH PROTECTION

#### Product Reference - 11676

#### Kit Contents

- A 1 x BH Arm
- B 1 x RH Front Frame Spacer (25mm) ① 2 x Bobbin Spacers
- © 1 x RH Rear Frame Spacer (59mm)
- ① 1 x LH Arm

- G 1 x M12 100 x 1.25 Cap Head Bolt

- (H) 2 x Bobbin Heads
- J 2 x M12 110 x 1.25 Cap Head Bolts
- K 2 x Impact Absorbing Washers
- (E) 1 x LH Rear Frame Spacer (52mm) (M) 3 x M12 130 x 1.25 Cap Head Bolts)









































































1













12









13























It is recommended that periodic inspections are made to ensure that all bolts are tightend to the specified torque settings.

Should the bike be involved in an accident a thorough inspection should be made and any components that have taken an impact, no matter how small, be replaced