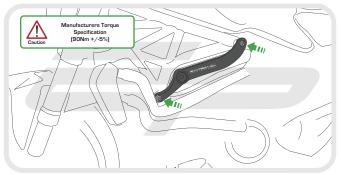

1

12

13

It is recommended that periodic inspections are made to ensure that all bolts are tightend to the specified torque settings.

Should the bike be involved in an accident a thorough inspection should be made and any components that have taken an impact, no matter how small, be replaced