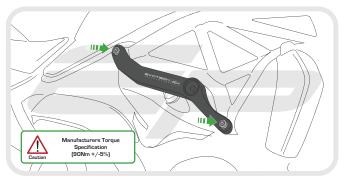

1

12

13

It is recommended that periodic inspections are made to ensure that all bolts are tightend to the specified torque settings.

Should the bike be involved in an accident a thorough inspection should be made and any components that have taken an impact, no matter how small, be replaced