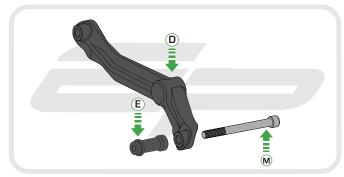

#### Kit Contents

- A 1 x BH Arm
- B 1 x RH Front Frame Spacer (25mm) ① 2 x Bobbin Spacers
- © 1 x RH Rear Frame Spacer (59mm)
- ① 1 x LH Arm

- G 1 x M12 100 x 1.25 Cap Head Bolt

- (H) 2 x Bobbin Heads
- J 2 x M12 110 x 1.25 Cap Head Bolts
- K 2 x Impact Absorbing Washers
- (E) 1 x LH Rear Frame Spacer (52mm) (M) 3 x M12 130 x 1.25 Cap Head Bolts)