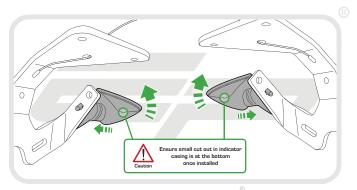

# N ESSENTIAL CHECKS

After installation of your tail tidy ensure that the licence plate does not contact the rear tyre when suspension is fully compressed. Ensure all electrics including indicators, tail light, brake light and licence plate light lights are working correctly before riding the motorcycle.