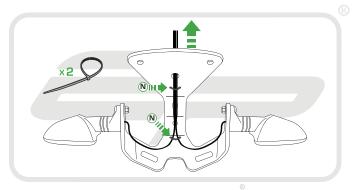

# APRILIA RSV4 and TUONO V4 TAIL TIDY

#### Product Reference - 7489

#### Kit Contents

- 1 x Main Tail Tidy
- H 1 x M6 Spacer (not needed for this model)
- B 1 x Licence Plate Bracket
- 1) 2 x Plastic Screws
  3) 2 x Plastic Nuts
- © 1 x LED Licence Plate Light
- (K) 2 x Indicator Extension Wires

- ① 1 x M6 Flange Nut
- € 1 x M6 30 Socket Button Head € 6 x Pair Bullet Connectors
- F) 1 x Reflector Bracket

M 5 x M6 - 20 Socket Button Heads

G 1 x Reflector

N 5 x Cable Ties







































### Installation Instructions







Installation Instructions

}















































## 15

















































23













Reverse Stages 3, 2, 1



### Reflector Bracket Installation











# N ESSENTIAL CHECKS



After installation of your tail tidy ensure that the licence plate does not contact the rear tyre when suspension is fully compressed. Ensure all electrics including indicators, tail light, brake light and licence plate light lights are working correctly before riding the motorcycle.

It is recommended that periodic inspections are made to ensure that all fixings are fully tightend.