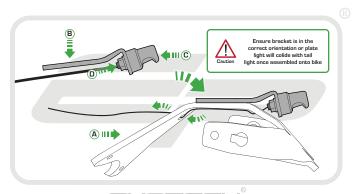

#### Kit Contents

- 1 x Main Tail Tidy
- H 1 x M6 Spacer (not needed for this model)
- B 1 x Licence Plate Bracket
- 1) 2 x Plastic Screws
  3) 2 x Plastic Nuts
- © 1 x LED Licence Plate Light
- (K) 2 x Indicator Extension Wires

- ① 1 x M6 Flange Nut
- € 1 x M6 30 Socket Button Head € 6 x Pair Bullet Connectors
- F) 1 x Reflector Bracket

M 5 x M6 - 20 Socket Button Heads

G 1 x Reflector

N 5 x Cable Ties

### Reflector Bracket Installation