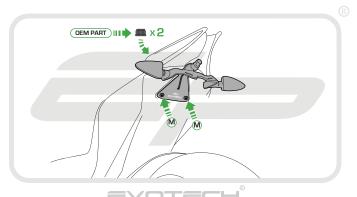

# APRILIA RSV4 and TUONO V4 TAIL TIDY

#### Product Reference - 7489

#### Kit Contents

- 1 x Main Tail Tidy
- H 1 x M6 Spacer (not needed for this model)
- B 1 x Licence Plate Bracket
- 1) 2 x Plastic Screws
  3) 2 x Plastic Nuts
- © 1 x LED Licence Plate Light
- (K) 2 x Indicator Extension Wires

- ① 1 x M6 Flange Nut
- € 1 x M6 30 Socket Button Head € 6 x Pair Bullet Connectors
- F) 1 x Reflector Bracket

M 5 x M6 - 20 Socket Button Heads

G 1 x Reflector

N 5 x Cable Ties







































### Installation Instructions







Installation Instructions

}















































## 15

















































23













Reverse Stages 3, 2, 1



### Reflector Bracket Installation











# N ESSENTIAL CHECKS



After installation of your tail tidy ensure that the licence plate does not contact the rear tyre when suspension is fully compressed. Ensure all electrics including indicators, tail light, brake light and licence plate light lights are working correctly before riding the motorcycle.

It is recommended that periodic inspections are made to ensure that all fixings are fully tightend.