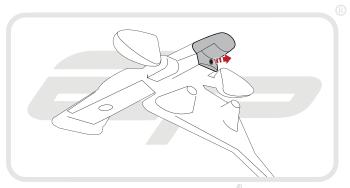

# APRILIA RSV4 and TUONO V4 TAIL TIDY

#### Product Reference - 7489

#### Kit Contents

- 1 x Main Tail Tidy
- H 1 x M6 Spacer (not needed for this model)
- B 1 x Licence Plate Bracket
- 1) 2 x Plastic Screws
  3) 2 x Plastic Nuts
- © 1 x LED Licence Plate Light
- (K) 2 x Indicator Extension Wires

- ① 1 x M6 Flange Nut
- € 1 x M6 30 Socket Button Head € 6 x Pair Bullet Connectors
- F) 1 x Reflector Bracket

M 5 x M6 - 20 Socket Button Heads

G 1 x Reflector

N 5 x Cable Ties







































### Installation Instructions







Installation Instructions

}















































## 15

















































23













Reverse Stages 3, 2, 1



### Reflector Bracket Installation











# N ESSENTIAL CHECKS



After installation of your tail tidy ensure that the licence plate does not contact the rear tyre when suspension is fully compressed. Ensure all electrics including indicators, tail light, brake light and licence plate light lights are working correctly before riding the motorcycle.

It is recommended that periodic inspections are made to ensure that all fixings are fully tightend.