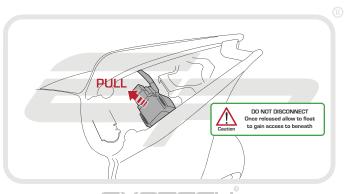

# APRILIA RSV4 and TUONO V4 TAIL TIDY

#### Product Reference - 7489

#### Kit Contents

- 1 x Main Tail Tidy
- H 1 x M6 Spacer (not needed for this model)
- B 1 x Licence Plate Bracket
- 1) 2 x Plastic Screws
  3) 2 x Plastic Nuts
- © 1 x LED Licence Plate Light
- (K) 2 x Indicator Extension Wires

- ① 1 x M6 Flange Nut
- € 1 x M6 30 Socket Button Head € 6 x Pair Bullet Connectors
- F) 1 x Reflector Bracket

M 5 x M6 - 20 Socket Button Heads

G 1 x Reflector

N 5 x Cable Ties







































### Installation Instructions







Installation Instructions

}















































## 15

















































23













Reverse Stages 3, 2, 1



### Reflector Bracket Installation











# N ESSENTIAL CHECKS



After installation of your tail tidy ensure that the licence plate does not contact the rear tyre when suspension is fully compressed. Ensure all electrics including indicators, tail light, brake light and licence plate light lights are working correctly before riding the motorcycle.

It is recommended that periodic inspections are made to ensure that all fixings are fully tightend.