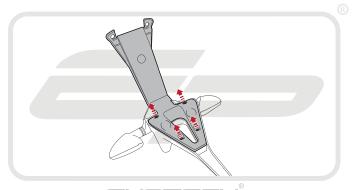

# APRILIA RSV4 and TUONO V4 TAIL TIDY

#### Product Reference - 7489

#### Kit Contents

- 1 x Main Tail Tidy
- H 1 x M6 Spacer (not needed for this model)
- B 1 x Licence Plate Bracket
- 1) 2 x Plastic Screws
  3) 2 x Plastic Nuts
- © 1 x LED Licence Plate Light
- (K) 2 x Indicator Extension Wires

- ① 1 x M6 Flange Nut
- € 1 x M6 30 Socket Button Head € 6 x Pair Bullet Connectors
- F) 1 x Reflector Bracket

M 5 x M6 - 20 Socket Button Heads

G 1 x Reflector

N 5 x Cable Ties







































### Installation Instructions







Installation Instructions

}















































## 15

















































23













Reverse Stages 3, 2, 1



### Reflector Bracket Installation











# N ESSENTIAL CHECKS



After installation of your tail tidy ensure that the licence plate does not contact the rear tyre when suspension is fully compressed. Ensure all electrics including indicators, tail light, brake light and licence plate light lights are working correctly before riding the motorcycle.

It is recommended that periodic inspections are made to ensure that all fixings are fully tightend.