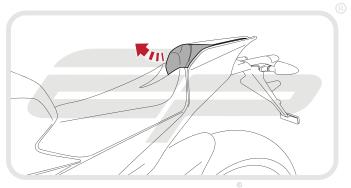

# APRILIA RSV4 and TUONO V4 TAIL TIDY

#### Product Reference - 7489

#### Kit Contents

- 1 x Main Tail Tidy
- H 1 x M6 Spacer (not needed for this model)
- B 1 x Licence Plate Bracket
- 1) 2 x Plastic Screws
  3) 2 x Plastic Nuts
- © 1 x LED Licence Plate Light
- (K) 2 x Indicator Extension Wires

- ① 1 x M6 Flange Nut
- € 1 x M6 30 Socket Button Head € 6 x Pair Bullet Connectors
- F) 1 x Reflector Bracket

M 5 x M6 - 20 Socket Button Heads

G 1 x Reflector

N 5 x Cable Ties







































### Installation Instructions







Installation Instructions

}















































## 15

















































23













Reverse Stages 3, 2, 1



### Reflector Bracket Installation











# N ESSENTIAL CHECKS



After installation of your tail tidy ensure that the licence plate does not contact the rear tyre when suspension is fully compressed. Ensure all electrics including indicators, tail light, brake light and licence plate light lights are working correctly before riding the motorcycle.

It is recommended that periodic inspections are made to ensure that all fixings are fully tightend.