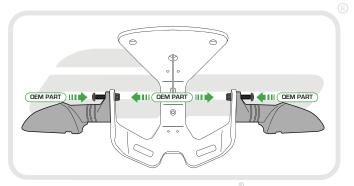

# APRILIA RSV4 and TUONO V4 TAIL TIDY

#### Product Reference - 7489

#### Kit Contents

- 1 x Main Tail Tidy
- H 1 x M6 Spacer (not needed for this model)
- B 1 x Licence Plate Bracket
- 1) 2 x Plastic Screws
  3) 2 x Plastic Nuts
- © 1 x LED Licence Plate Light
- (K) 2 x Indicator Extension Wires

- ① 1 x M6 Flange Nut
- € 1 x M6 30 Socket Button Head € 6 x Pair Bullet Connectors
- F) 1 x Reflector Bracket

M 5 x M6 - 20 Socket Button Heads

G 1 x Reflector

N 5 x Cable Ties







































### Installation Instructions







Installation Instructions

}















































## 15

















































23













Reverse Stages 3, 2, 1



### Reflector Bracket Installation











# N ESSENTIAL CHECKS



After installation of your tail tidy ensure that the licence plate does not contact the rear tyre when suspension is fully compressed. Ensure all electrics including indicators, tail light, brake light and licence plate light lights are working correctly before riding the motorcycle.

It is recommended that periodic inspections are made to ensure that all fixings are fully tightend.