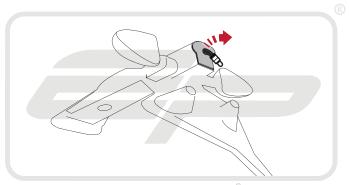

# APRILIA RSV4 and TUONO V4 TAIL TIDY

#### Product Reference - 7489

#### Kit Contents

- 1 x Main Tail Tidy
- H 1 x M6 Spacer (not needed for this model)
- B 1 x Licence Plate Bracket
- 1) 2 x Plastic Screws
  3) 2 x Plastic Nuts
- © 1 x LED Licence Plate Light
- (K) 2 x Indicator Extension Wires

- ① 1 x M6 Flange Nut
- € 1 x M6 30 Socket Button Head € 6 x Pair Bullet Connectors
- F) 1 x Reflector Bracket

M 5 x M6 - 20 Socket Button Heads

G 1 x Reflector

N 5 x Cable Ties







































### Installation Instructions







Installation Instructions

}















































## 15

















































23













Reverse Stages 3, 2, 1



### Reflector Bracket Installation











# N ESSENTIAL CHECKS



After installation of your tail tidy ensure that the licence plate does not contact the rear tyre when suspension is fully compressed. Ensure all electrics including indicators, tail light, brake light and licence plate light lights are working correctly before riding the motorcycle.

It is recommended that periodic inspections are made to ensure that all fixings are fully tightend.