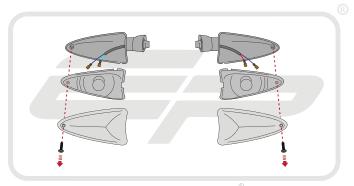

# APRILIA RSV4 and TUONO V4 TAIL TIDY

#### Product Reference - 7489

#### Kit Contents

- 1 x Main Tail Tidy
- H 1 x M6 Spacer (not needed for this model)
- B 1 x Licence Plate Bracket
- 1) 2 x Plastic Screws
  3) 2 x Plastic Nuts
- © 1 x LED Licence Plate Light
- (K) 2 x Indicator Extension Wires

- ① 1 x M6 Flange Nut
- € 1 x M6 30 Socket Button Head € 6 x Pair Bullet Connectors
- F) 1 x Reflector Bracket

M 5 x M6 - 20 Socket Button Heads

G 1 x Reflector

N 5 x Cable Ties







































### Installation Instructions







Installation Instructions

}















































## 15

















































23













Reverse Stages 3, 2, 1



### Reflector Bracket Installation











# N ESSENTIAL CHECKS



After installation of your tail tidy ensure that the licence plate does not contact the rear tyre when suspension is fully compressed. Ensure all electrics including indicators, tail light, brake light and licence plate light lights are working correctly before riding the motorcycle.

It is recommended that periodic inspections are made to ensure that all fixings are fully tightend.