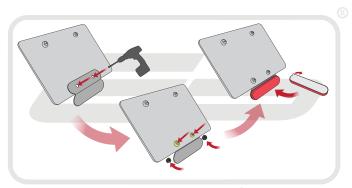

### Installation Instructions

Installation Instructions

}

## 15

23

Reverse Stages 3, 2, 1