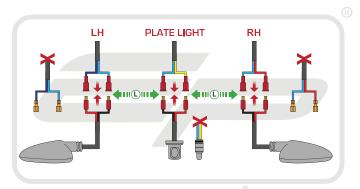

# N ESSENTIAL CHECKS

After installation of your tail tidy ensure that the licence plate does not contact the rear tyre when suspension is fully compressed. Ensure all electrics including indicators, tail light, brake light and licence plate light lights are working correctly before riding the motorcycle.