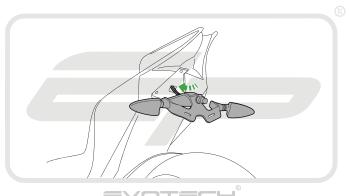

# APRILIA RSV4 and TUONO V4 TAIL TIDY

#### Product Reference - 7489

#### Kit Contents

- 1 x Main Tail Tidy
- H 1 x M6 Spacer (not needed for this model)
- B 1 x Licence Plate Bracket
- 1) 2 x Plastic Screws
  3) 2 x Plastic Nuts
- © 1 x LED Licence Plate Light
- (K) 2 x Indicator Extension Wires

- ① 1 x M6 Flange Nut
- € 1 x M6 30 Socket Button Head € 6 x Pair Bullet Connectors
- F) 1 x Reflector Bracket

M 5 x M6 - 20 Socket Button Heads

G 1 x Reflector

N 5 x Cable Ties







































### Installation Instructions







Installation Instructions

}















































## 15

















































23













Reverse Stages 3, 2, 1



### Reflector Bracket Installation











# N ESSENTIAL CHECKS



After installation of your tail tidy ensure that the licence plate does not contact the rear tyre when suspension is fully compressed. Ensure all electrics including indicators, tail light, brake light and licence plate light lights are working correctly before riding the motorcycle.

It is recommended that periodic inspections are made to ensure that all fixings are fully tightend.