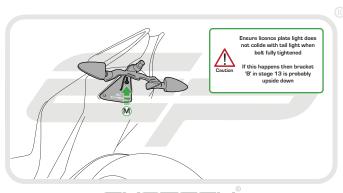

# APRILIA RSV4 and TUONO V4 TAIL TIDY

#### Product Reference - 7489

#### Kit Contents

- 1 x Main Tail Tidy
- H 1 x M6 Spacer (not needed for this model)
- B 1 x Licence Plate Bracket
- 1) 2 x Plastic Screws
  3) 2 x Plastic Nuts
- © 1 x LED Licence Plate Light
- (K) 2 x Indicator Extension Wires

- ① 1 x M6 Flange Nut
- € 1 x M6 30 Socket Button Head € 6 x Pair Bullet Connectors
- F) 1 x Reflector Bracket

M 5 x M6 - 20 Socket Button Heads

G 1 x Reflector

N 5 x Cable Ties







































### Installation Instructions







Installation Instructions

}















































## 15

















































23













Reverse Stages 3, 2, 1



### Reflector Bracket Installation











# N ESSENTIAL CHECKS



After installation of your tail tidy ensure that the licence plate does not contact the rear tyre when suspension is fully compressed. Ensure all electrics including indicators, tail light, brake light and licence plate light lights are working correctly before riding the motorcycle.

It is recommended that periodic inspections are made to ensure that all fixings are fully tightend.