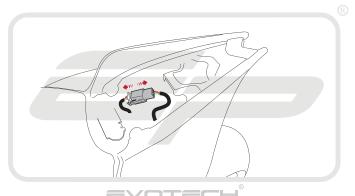

# APRILIA RSV4 and TUONO V4 TAIL TIDY

#### Product Reference - 7489

#### Kit Contents

- 1 x Main Tail Tidy
- H 1 x M6 Spacer (not needed for this model)
- B 1 x Licence Plate Bracket
- 1) 2 x Plastic Screws
  3) 2 x Plastic Nuts
- © 1 x LED Licence Plate Light
- (K) 2 x Indicator Extension Wires

- ① 1 x M6 Flange Nut
- € 1 x M6 30 Socket Button Head € 6 x Pair Bullet Connectors
- F) 1 x Reflector Bracket

M 5 x M6 - 20 Socket Button Heads

G 1 x Reflector

N 5 x Cable Ties







































### Installation Instructions







Installation Instructions

}















































## 15

















































23













Reverse Stages 3, 2, 1



### Reflector Bracket Installation











# N ESSENTIAL CHECKS



After installation of your tail tidy ensure that the licence plate does not contact the rear tyre when suspension is fully compressed. Ensure all electrics including indicators, tail light, brake light and licence plate light lights are working correctly before riding the motorcycle.

It is recommended that periodic inspections are made to ensure that all fixings are fully tightend.