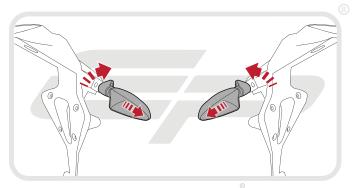

# APRILIA RSV4 and TUONO V4 TAIL TIDY

#### Product Reference - 7489

#### Kit Contents

- 1 x Main Tail Tidy
- H 1 x M6 Spacer (not needed for this model)
- B 1 x Licence Plate Bracket
- 1) 2 x Plastic Screws
  3) 2 x Plastic Nuts
- © 1 x LED Licence Plate Light
- (K) 2 x Indicator Extension Wires

- ① 1 x M6 Flange Nut
- € 1 x M6 30 Socket Button Head € 6 x Pair Bullet Connectors
- F) 1 x Reflector Bracket

M 5 x M6 - 20 Socket Button Heads

G 1 x Reflector

N 5 x Cable Ties







































### Installation Instructions







Installation Instructions

}















































## 15

















































23













Reverse Stages 3, 2, 1



### Reflector Bracket Installation











# N ESSENTIAL CHECKS



After installation of your tail tidy ensure that the licence plate does not contact the rear tyre when suspension is fully compressed. Ensure all electrics including indicators, tail light, brake light and licence plate light lights are working correctly before riding the motorcycle.

It is recommended that periodic inspections are made to ensure that all fixings are fully tightend.