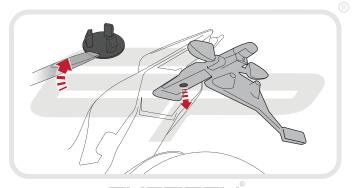

# APRILIA RSV4 and TUONO V4 TAIL TIDY

#### Product Reference - 7489

#### Kit Contents

- 1 x Main Tail Tidy
- H 1 x M6 Spacer (not needed for this model)
- B 1 x Licence Plate Bracket
- 1) 2 x Plastic Screws
  3) 2 x Plastic Nuts
- © 1 x LED Licence Plate Light
- (K) 2 x Indicator Extension Wires

- ① 1 x M6 Flange Nut
- € 1 x M6 30 Socket Button Head € 6 x Pair Bullet Connectors
- F) 1 x Reflector Bracket

M 5 x M6 - 20 Socket Button Heads

G 1 x Reflector

N 5 x Cable Ties







































### Installation Instructions







Installation Instructions

}















































## 15

















































23













Reverse Stages 3, 2, 1



### Reflector Bracket Installation











# N ESSENTIAL CHECKS



After installation of your tail tidy ensure that the licence plate does not contact the rear tyre when suspension is fully compressed. Ensure all electrics including indicators, tail light, brake light and licence plate light lights are working correctly before riding the motorcycle.

It is recommended that periodic inspections are made to ensure that all fixings are fully tightend.