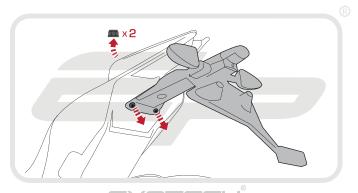

# APRILIA RSV4 and TUONO V4 TAIL TIDY

#### Product Reference - 7489

#### Kit Contents

- 1 x Main Tail Tidy
- H 1 x M6 Spacer (not needed for this model)
- B 1 x Licence Plate Bracket
- 1) 2 x Plastic Screws
  3) 2 x Plastic Nuts
- © 1 x LED Licence Plate Light
- (K) 2 x Indicator Extension Wires

- ① 1 x M6 Flange Nut
- € 1 x M6 30 Socket Button Head € 6 x Pair Bullet Connectors
- F) 1 x Reflector Bracket

M 5 x M6 - 20 Socket Button Heads

G 1 x Reflector

N 5 x Cable Ties







































### Installation Instructions







Installation Instructions

}















































## 15

















































23













Reverse Stages 3, 2, 1



### Reflector Bracket Installation











# N ESSENTIAL CHECKS



After installation of your tail tidy ensure that the licence plate does not contact the rear tyre when suspension is fully compressed. Ensure all electrics including indicators, tail light, brake light and licence plate light lights are working correctly before riding the motorcycle.

It is recommended that periodic inspections are made to ensure that all fixings are fully tightend.