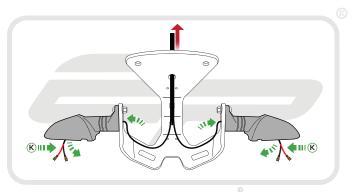

### Installation Instructions

Installation Instructions

}

## 15

23

Reverse Stages 3, 2, 1