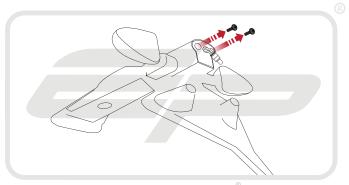

# APRILIA RSV4 and TUONO V4 TAIL TIDY

#### Product Reference - 7489

#### Kit Contents

- 1 x Main Tail Tidy
- H 1 x M6 Spacer (not needed for this model)
- B 1 x Licence Plate Bracket
- 1) 2 x Plastic Screws
  3) 2 x Plastic Nuts
- © 1 x LED Licence Plate Light
- (K) 2 x Indicator Extension Wires

- ① 1 x M6 Flange Nut
- € 1 x M6 30 Socket Button Head € 6 x Pair Bullet Connectors
- F) 1 x Reflector Bracket

M 5 x M6 - 20 Socket Button Heads

G 1 x Reflector

N 5 x Cable Ties







































### Installation Instructions







Installation Instructions

}















































## 15

















































23













Reverse Stages 3, 2, 1



### Reflector Bracket Installation











# N ESSENTIAL CHECKS



After installation of your tail tidy ensure that the licence plate does not contact the rear tyre when suspension is fully compressed. Ensure all electrics including indicators, tail light, brake light and licence plate light lights are working correctly before riding the motorcycle.

It is recommended that periodic inspections are made to ensure that all fixings are fully tightend.