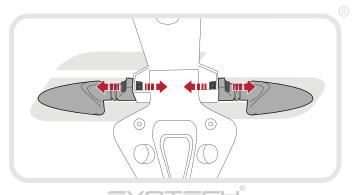

# APRILIA RSV4 and TUONO V4 TAIL TIDY

#### Product Reference - 7489

#### Kit Contents

- 1 x Main Tail Tidy
- H 1 x M6 Spacer (not needed for this model)
- B 1 x Licence Plate Bracket
- 1) 2 x Plastic Screws
  3) 2 x Plastic Nuts
- © 1 x LED Licence Plate Light
- (K) 2 x Indicator Extension Wires

- ① 1 x M6 Flange Nut
- € 1 x M6 30 Socket Button Head € 6 x Pair Bullet Connectors
- F) 1 x Reflector Bracket

M 5 x M6 - 20 Socket Button Heads

G 1 x Reflector

N 5 x Cable Ties







































### Installation Instructions







Installation Instructions

}















































## 15

















































23













Reverse Stages 3, 2, 1



### Reflector Bracket Installation











# N ESSENTIAL CHECKS



After installation of your tail tidy ensure that the licence plate does not contact the rear tyre when suspension is fully compressed. Ensure all electrics including indicators, tail light, brake light and licence plate light lights are working correctly before riding the motorcycle.

It is recommended that periodic inspections are made to ensure that all fixings are fully tightend.