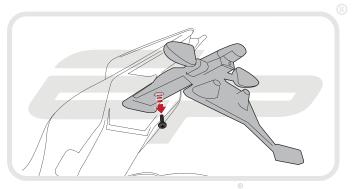

# APRILIA RSV4 and TUONO V4 TAIL TIDY

#### Product Reference - 7489

#### Kit Contents

- 1 x Main Tail Tidy
- H 1 x M6 Spacer (not needed for this model)
- B 1 x Licence Plate Bracket
- 1) 2 x Plastic Screws
  3) 2 x Plastic Nuts
- © 1 x LED Licence Plate Light
- (K) 2 x Indicator Extension Wires

- ① 1 x M6 Flange Nut
- € 1 x M6 30 Socket Button Head € 6 x Pair Bullet Connectors
- F) 1 x Reflector Bracket

M 5 x M6 - 20 Socket Button Heads

G 1 x Reflector

N 5 x Cable Ties







































### Installation Instructions







Installation Instructions

}















































## 15

















































23













Reverse Stages 3, 2, 1



### Reflector Bracket Installation











# N ESSENTIAL CHECKS



After installation of your tail tidy ensure that the licence plate does not contact the rear tyre when suspension is fully compressed. Ensure all electrics including indicators, tail light, brake light and licence plate light lights are working correctly before riding the motorcycle.

It is recommended that periodic inspections are made to ensure that all fixings are fully tightend.