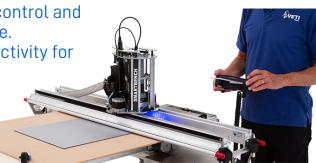

## Control in your hands with our large 7" (175mm) touch screen console

- Apps, wizards and walkthroughs make control and processing jobs on SmartBench a breeze.
- Wi-Fi (2.4GHz Network only)/USB connectivity for simple file transfer.
- Easy and quick calibration app ensures your SmartBench is always in tip top condition.