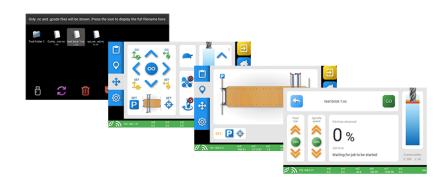

## Operation at the touch of a screen, from loading a job to setting your start point, to adjusting your strategy as you cut, it's all in one easy to navigate place

- Job loading simple file tiles and folder structures
- Job setting manual moves and all machine functions
- Job overview job area displayed for a final check
- Job adjustments increase or decrease your feeds and speeds "on the fly" to achieve the optimum results