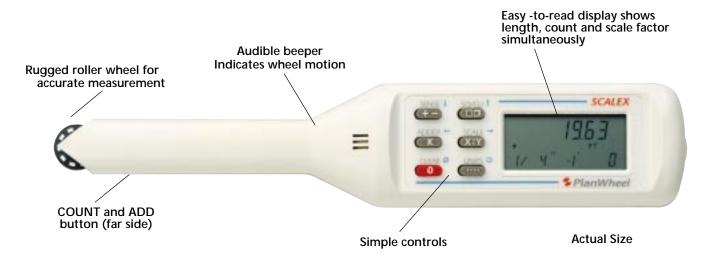

Measure plans the fast, accurate way with the Scalex Plan Wheel™. Here's the perfect tool for taking scaled measurements from blueprints, maps, and plans. Just select the built-in scale factor to match the plan and roll the Plan Wheel. The measurement is displayed instantly.

- 52 built-in and 3 user-defined scale factors. Includes all common scales – imperial too.
- Measures in kilometers, meters, centimeters, feet, yards, miles and inches
- Calculates square and cubic dimensions for regular areas and volumes
- Counter and adder buttons on probe tip let you count items or add fixed lengths as you scale
- Calculate auto-scale factor from reduced, enlarged or odd-scale drawings
- Create, store and retrieve 3 user-defined scale factors
- Clear, audible tone indicates wheel movement
- Automatic shut-off assures long battery life
- Low battery indicator