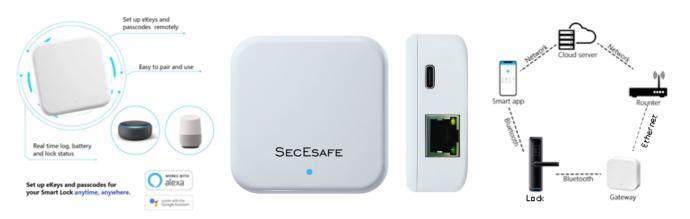

### **Intelligent Bluetooth Gateway**

The G3 Intelligent Bluetooth Gateway allows access to various features of "TTLock" enabled locks without needing to be in Bluetooth range of the lock. By installing the gateway, the locks are able to be controlled using the internet.

The device is powered by an included USB-C cable. A USB power adapter & Cat5 Ethernet cable are also required (not included)

In order for the gateway to function correctly, it needs to be within 8 metres of the Bluetooth locks you wish to control. (Solid walls may impede Bluetooth signals)

The gateway allows for custom codes to be added/deleted remotely. This can be useful for landlords, Airbnb hosts, & many other users. It also gives an audit trail & push notifications when users lock or unlock doors.

#### **Features**

- Remote Lock/Unlock (disabled by default)
- Real Time Audit Trail
- Push Notifications
- Add/Delete Passcodes/eKeys
- Lock Setting Editing
- Lock Clock Changes
- Monitor Lock Status

#### **Specifications**

- Voltage DC 5V/500mA
- USB-A to USB-C cable included
- Dimensions 70 x 70 x 25mm (L x W x H)
- Weight 53g NET, 120g Gross
- 10m Max Bluetooth Range
- Wired Ethernet Connection Required