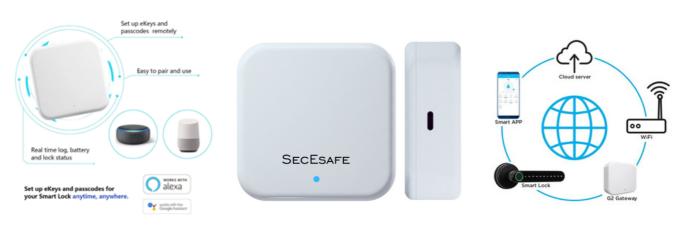

### **Intelligent Bluetooth Gateway**

The G2 Intelligent Bluetooth Gateway allows access to various features of "TTLock" enabled locks without needing to be in Bluetooth range of the lock. By installing the gateway, the locks are able to be controlled using Wi-Fi and the internet.

The gateway allows for custom codes to be added/deleted remotely. This can be useful for landlords, Airbnb hosts, & many other users. It also gives an audit trail & push notifications when users lock or unlock doors.

#### **Features**

- Remote Lock/Unlock (disabled by default)
- Real Time Audit Trail
- Push Notifications
- Add/Delete Passcodes/eKeys
- Lock Setting Editing
- Lock Clock Changes
- Monitor Lock Status

### Works with Google Home/Nest & Amazon Alexa