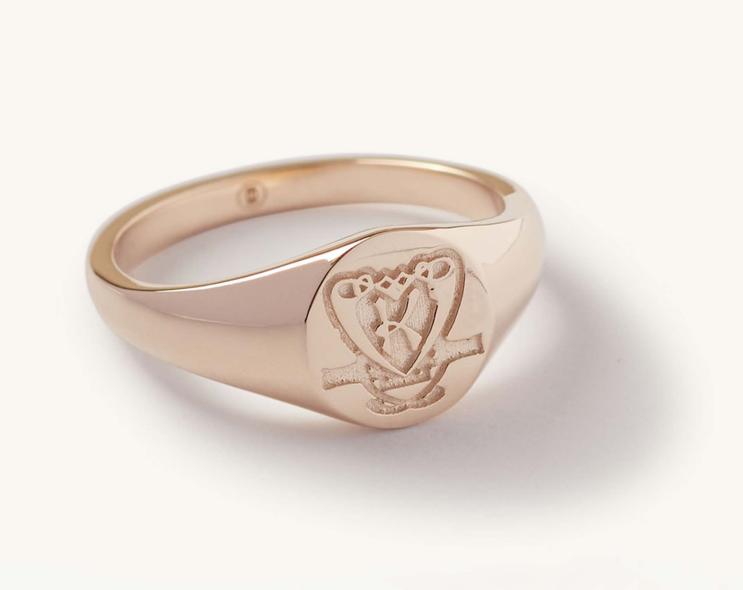

# unique bond

Year 12 is the most formative year

in our kid's lives.

The friendships and bonds made are like no other they'll encounter later in life.

The Alumni Graduation Ring by My World Jewellery marks the moment with a signature piece that bands them together forever.

# signet styles

Custom school crest & engraving

### O f | info@my-world.com.au | 0407 493 205

10x9mm top 2mm thick band Custom school crest & engraving Individually sized Personalised school pouch Choice of 4 metals

Silver | Gold Plated 9ct Yellow Gold | 9ct White Gold