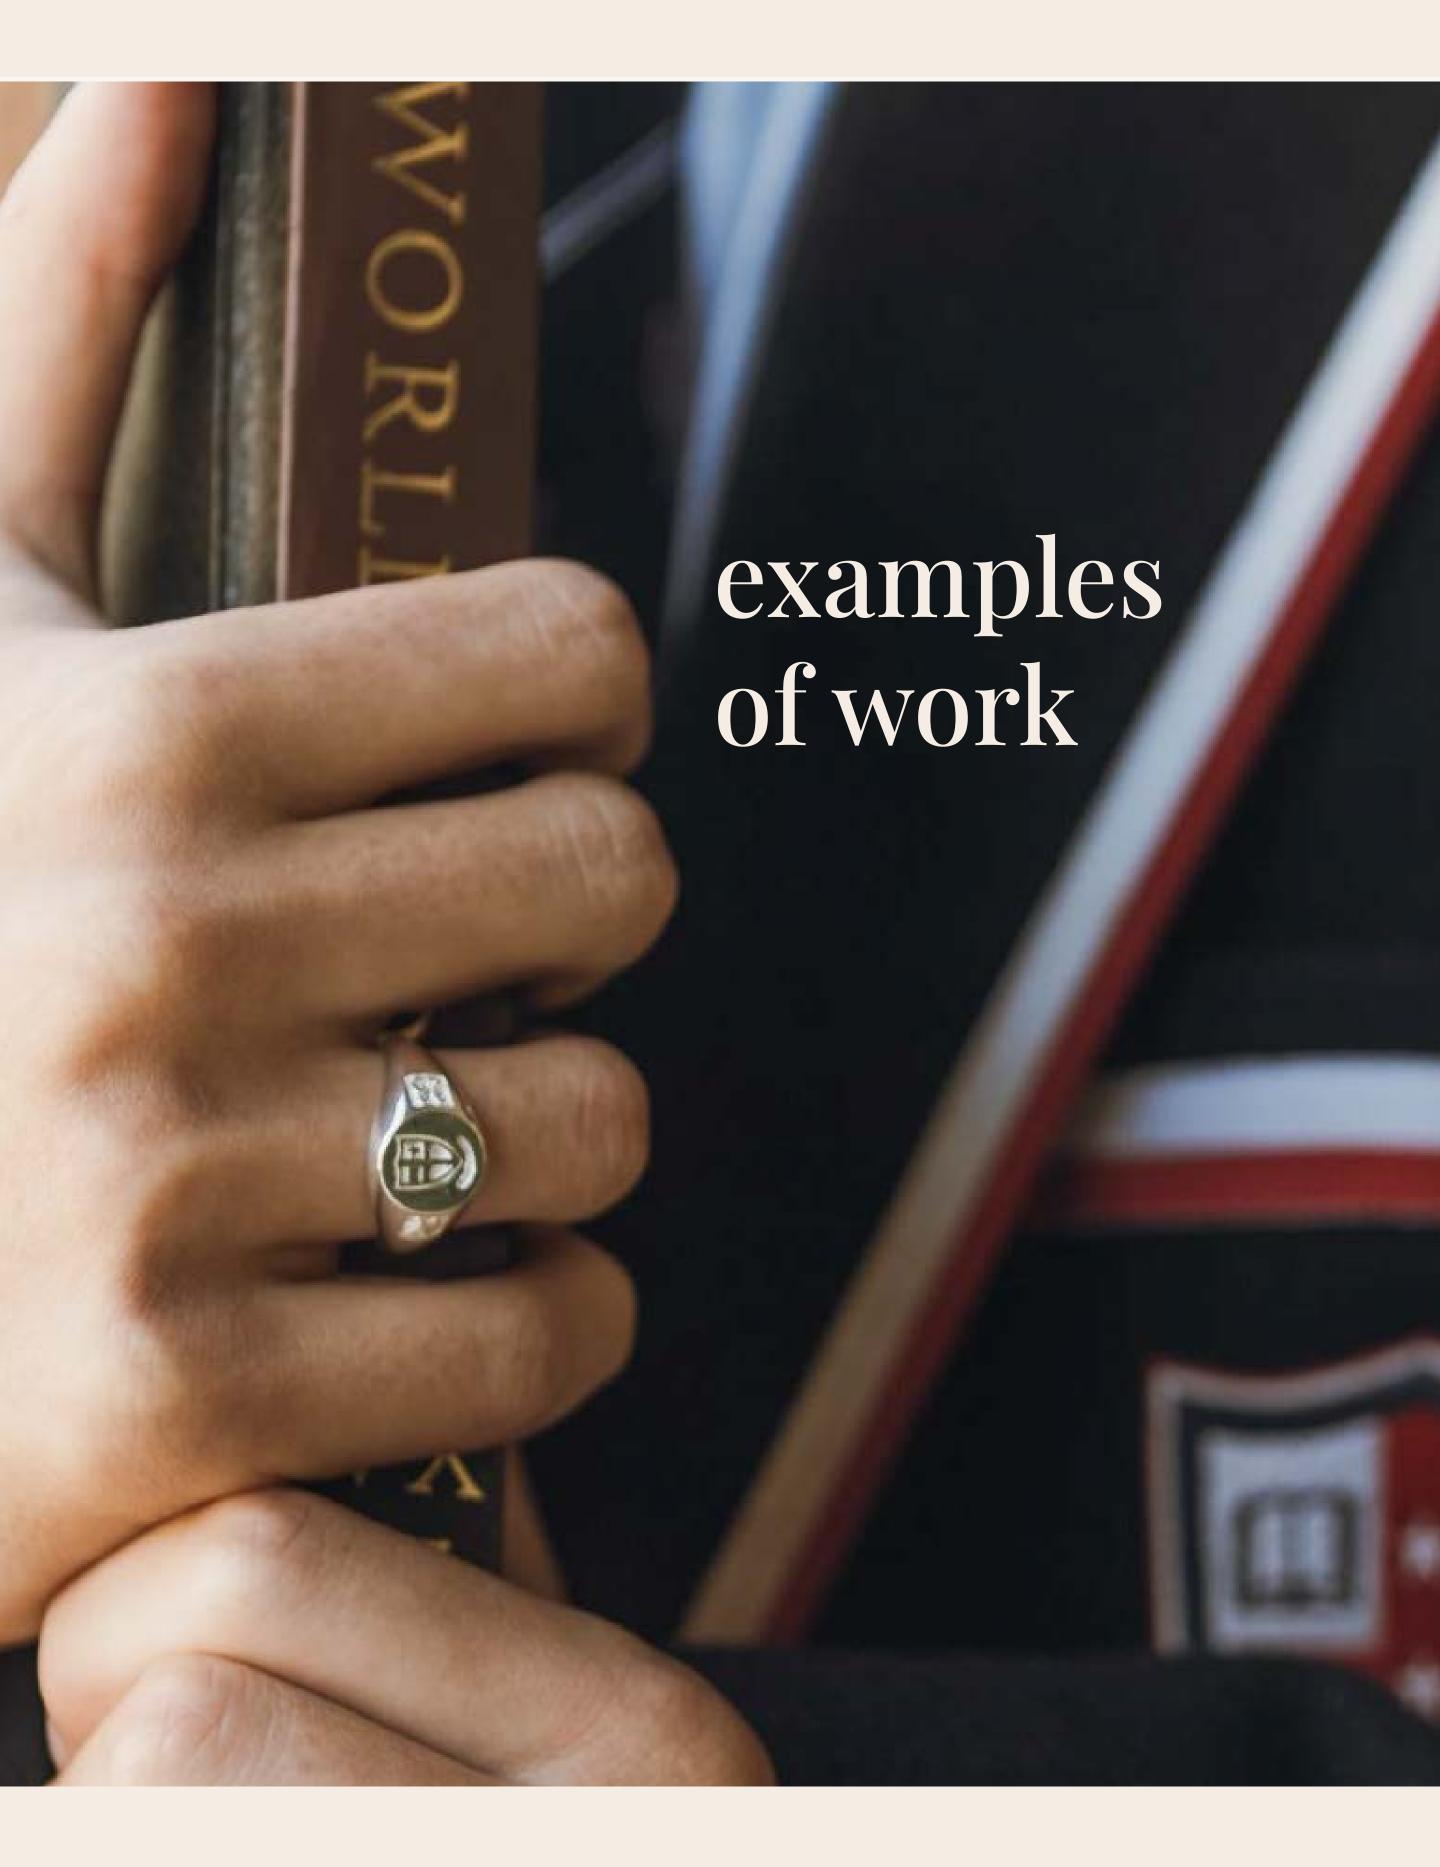

# signet styles

Custom school crest & engraving

### O f | info@my-world.com.au | 0407 493 205

10x9mm top 2mm thick band Custom school crest & engraving Individually sized Personalised school pouch Choice of 4 metals

Silver | Gold Plated 9ct Yellow Gold | 9ct White Gold