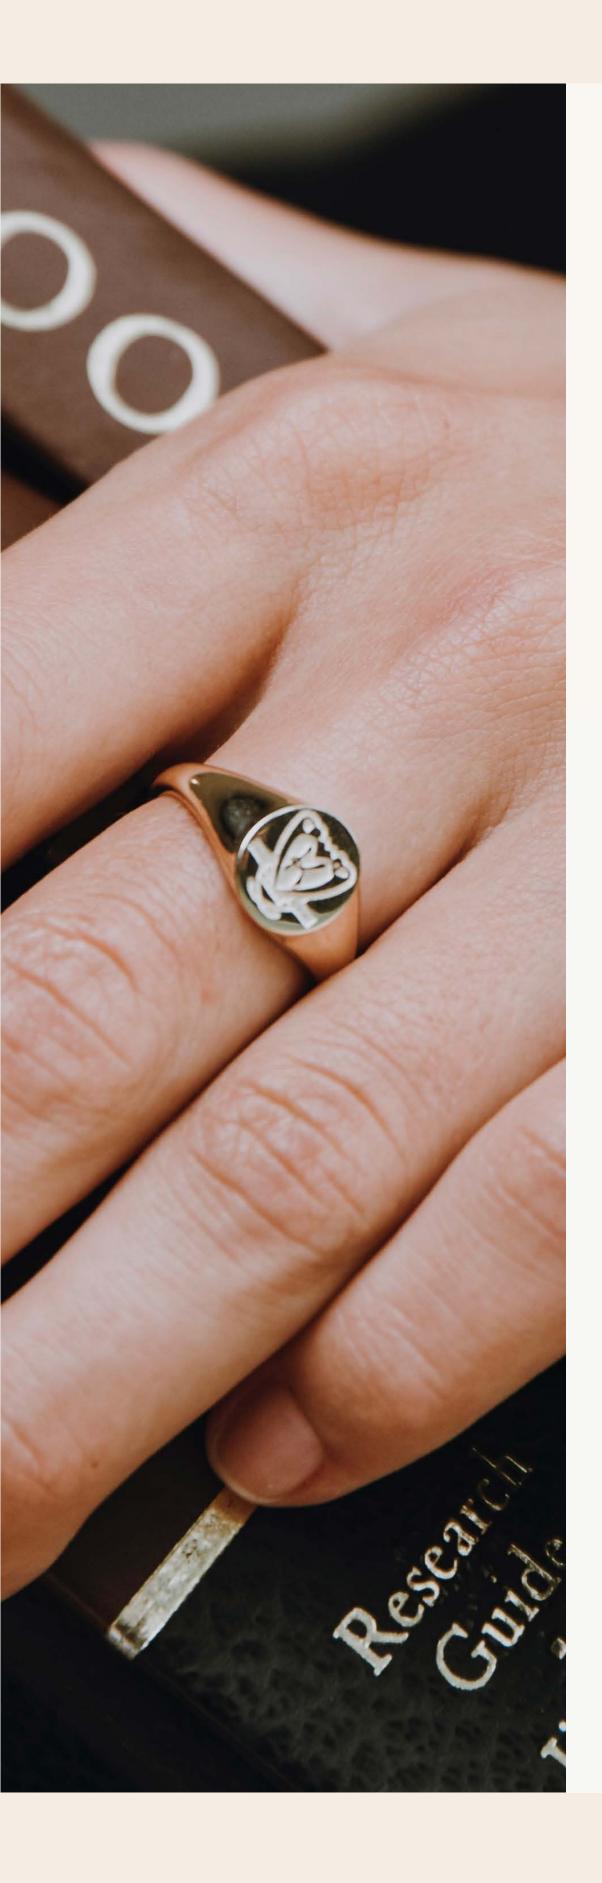

# signet styles

Custom school crest & engraving

### O f | info@my-world.com.au | 0407 493 205

10x9mm top 2mm thick band Custom school crest & engraving Individually sized Personalised school pouch Choice of 4 metals

Silver | Gold Plated 9ct Yellow Gold | 9ct White Gold