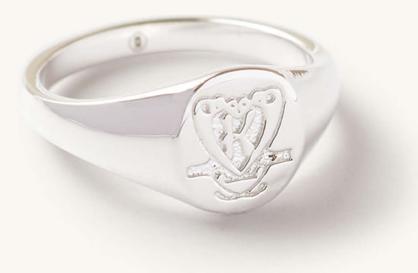

# signet styles

Custom school crest & engraving

### O f | info@my-world.com.au | 0407 493 205

10x9mm top 2mm thick band Custom school crest & engraving Individually sized Personalised school pouch Choice of 4 metals

Silver | Gold Plated 9ct Yellow Gold | 9ct White Gold