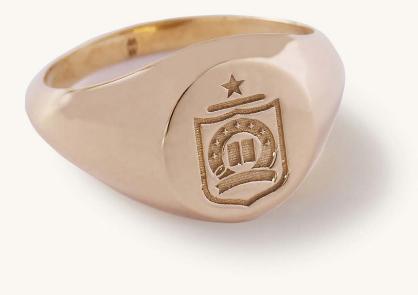

# signet styles

Custom school crest & engraving

### O f | info@my-world.com.au | 0407 493 205

10x9mm top 2mm thick band Custom school crest & engraving Individually sized Personalised school pouch Choice of 4 metals

Silver | Gold Plated 9ct Yellow Gold | 9ct White Gold