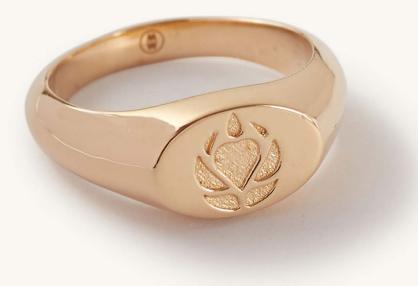

# signet styles

Custom school crest & engraving

### O f | info@my-world.com.au | 0407 493 205

10x9mm top 2mm thick band Custom school crest & engraving Individually sized Personalised school pouch Choice of 4 metals

Silver | Gold Plated 9ct Yellow Gold | 9ct White Gold