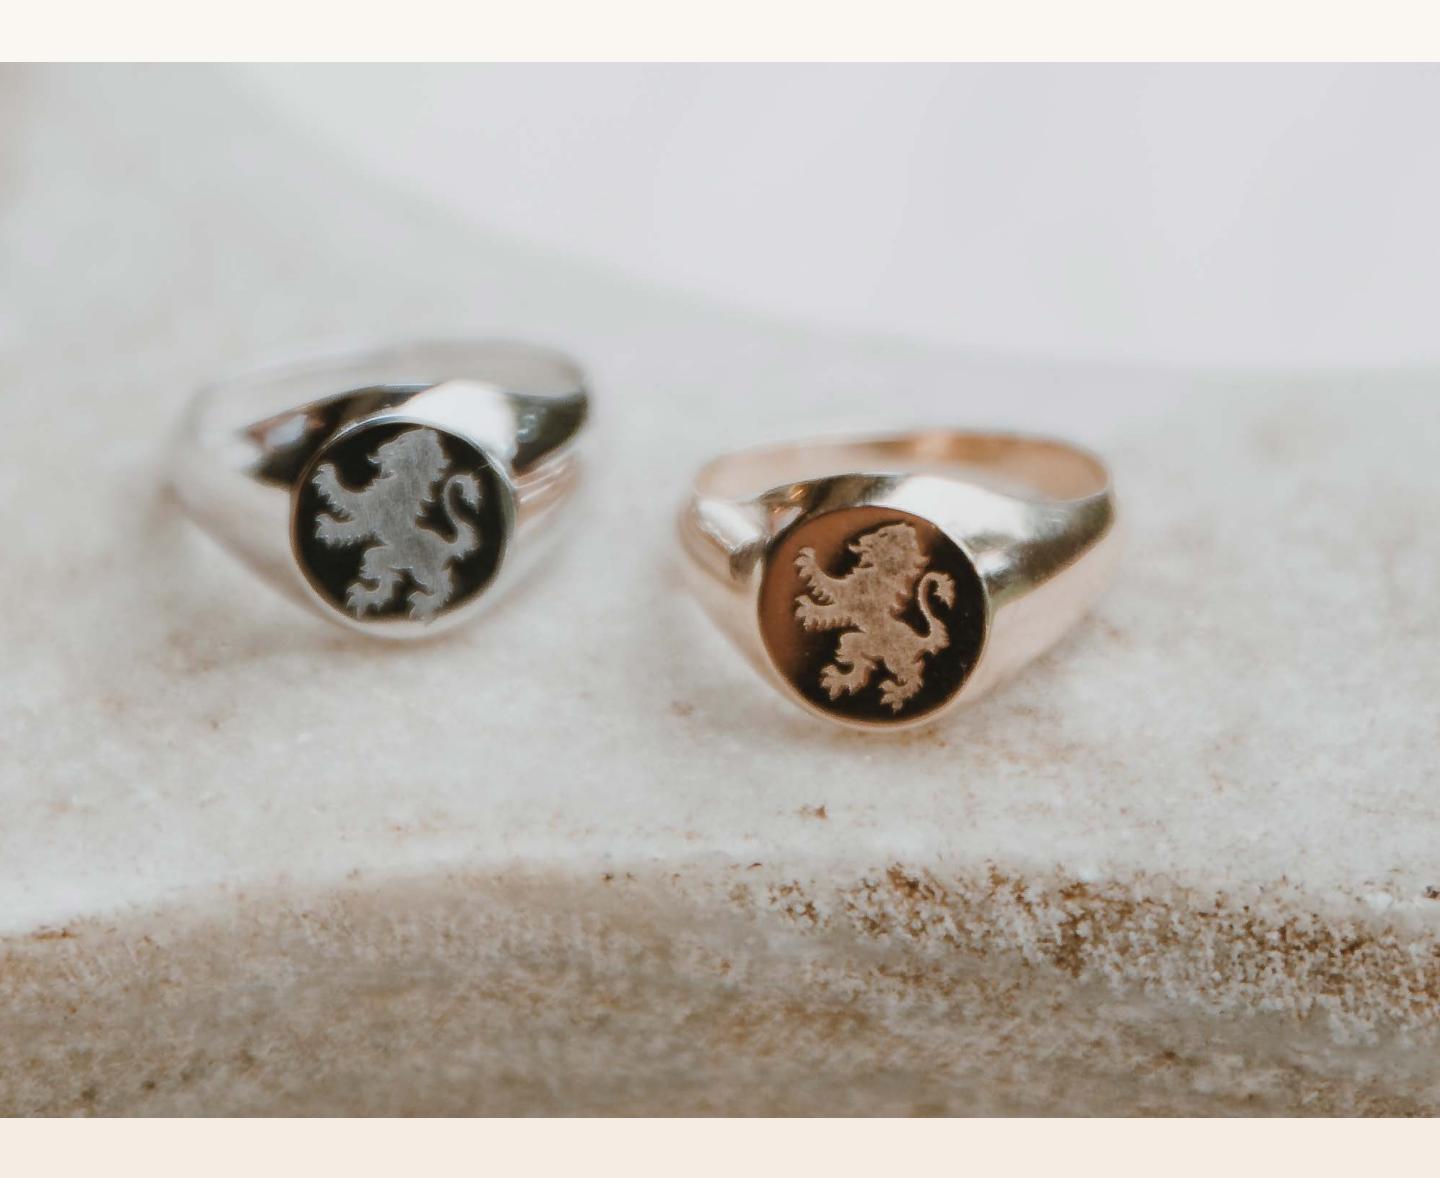

# signet styles

Custom school crest & engraving

### O f | info@my-world.com.au | 0407 493 205

10x9mm top 2mm thick band Custom school crest & engraving Individually sized Personalised school pouch Choice of 4 metals

Silver | Gold Plated 9ct Yellow Gold | 9ct White Gold