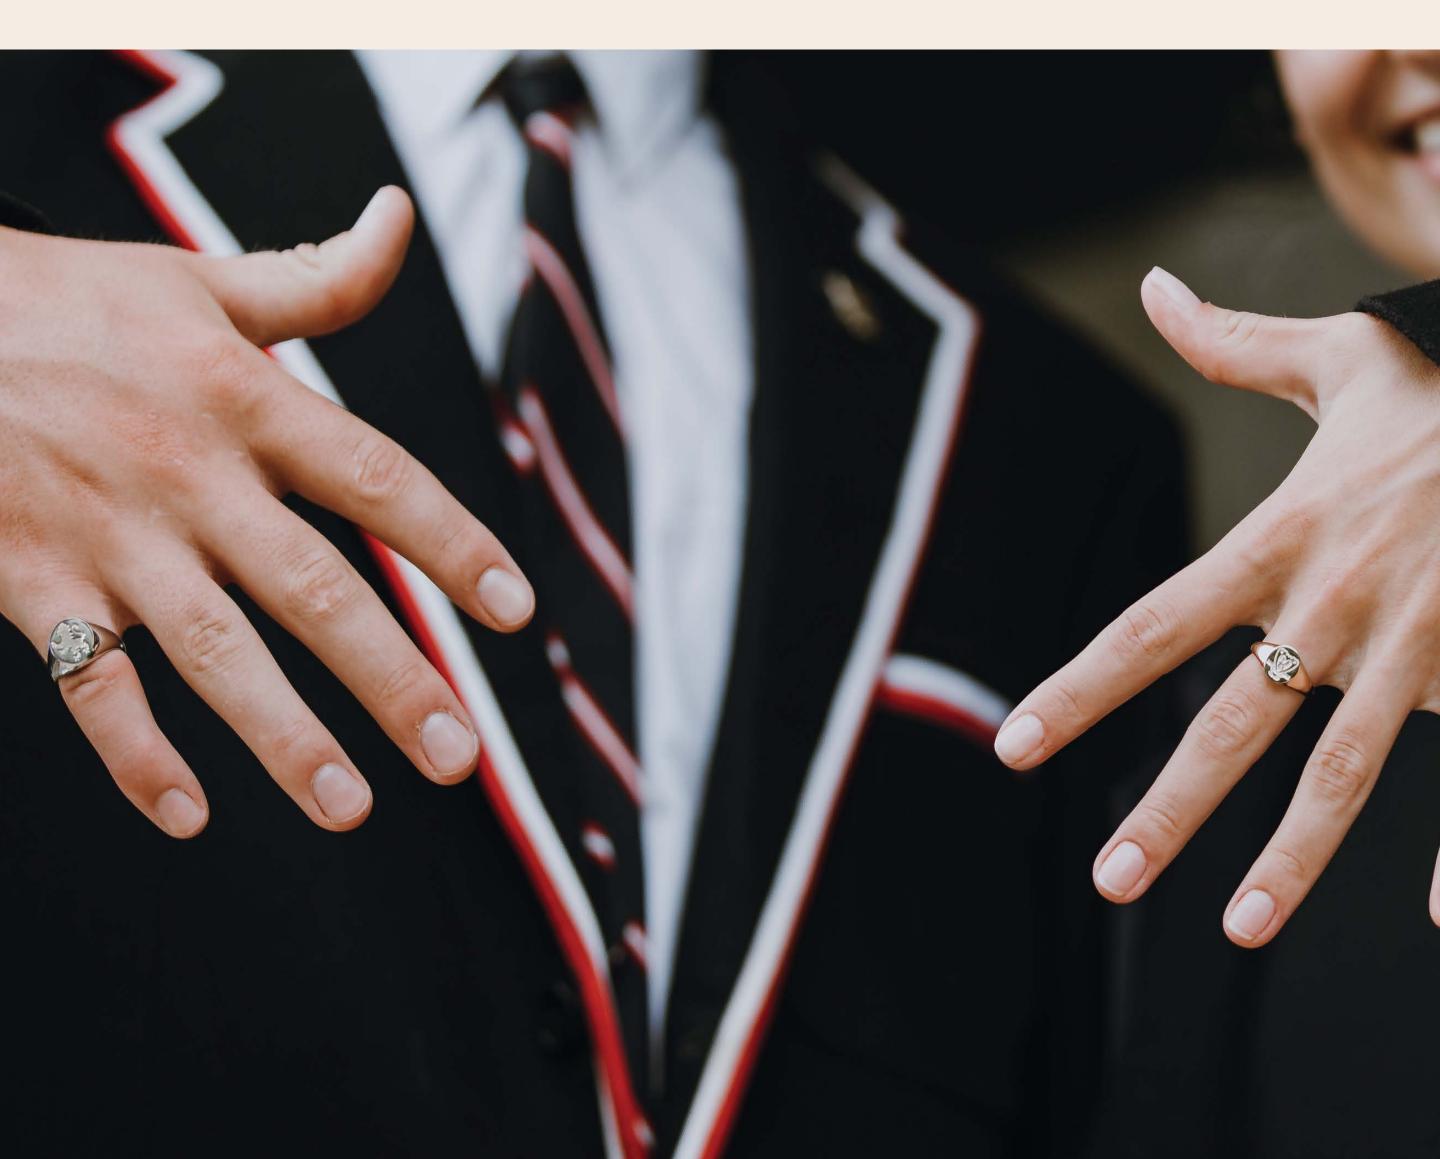

# unique bond

Year 12 is the most formative year

in our kid's lives.

The friendships and bonds made are like no other they'll encounter later in life.

The Alumni Graduation Ring by My World Jewellery marks the moment with a signature piece that bands them together forever.

# signet styles

Custom school crest & engraving

### O f | info@my-world.com.au | 0407 493 205

10x9mm top 2mm thick band Custom school crest & engraving Individually sized Personalised school pouch Choice of 4 metals

Silver | Gold Plated 9ct Yellow Gold | 9ct White Gold