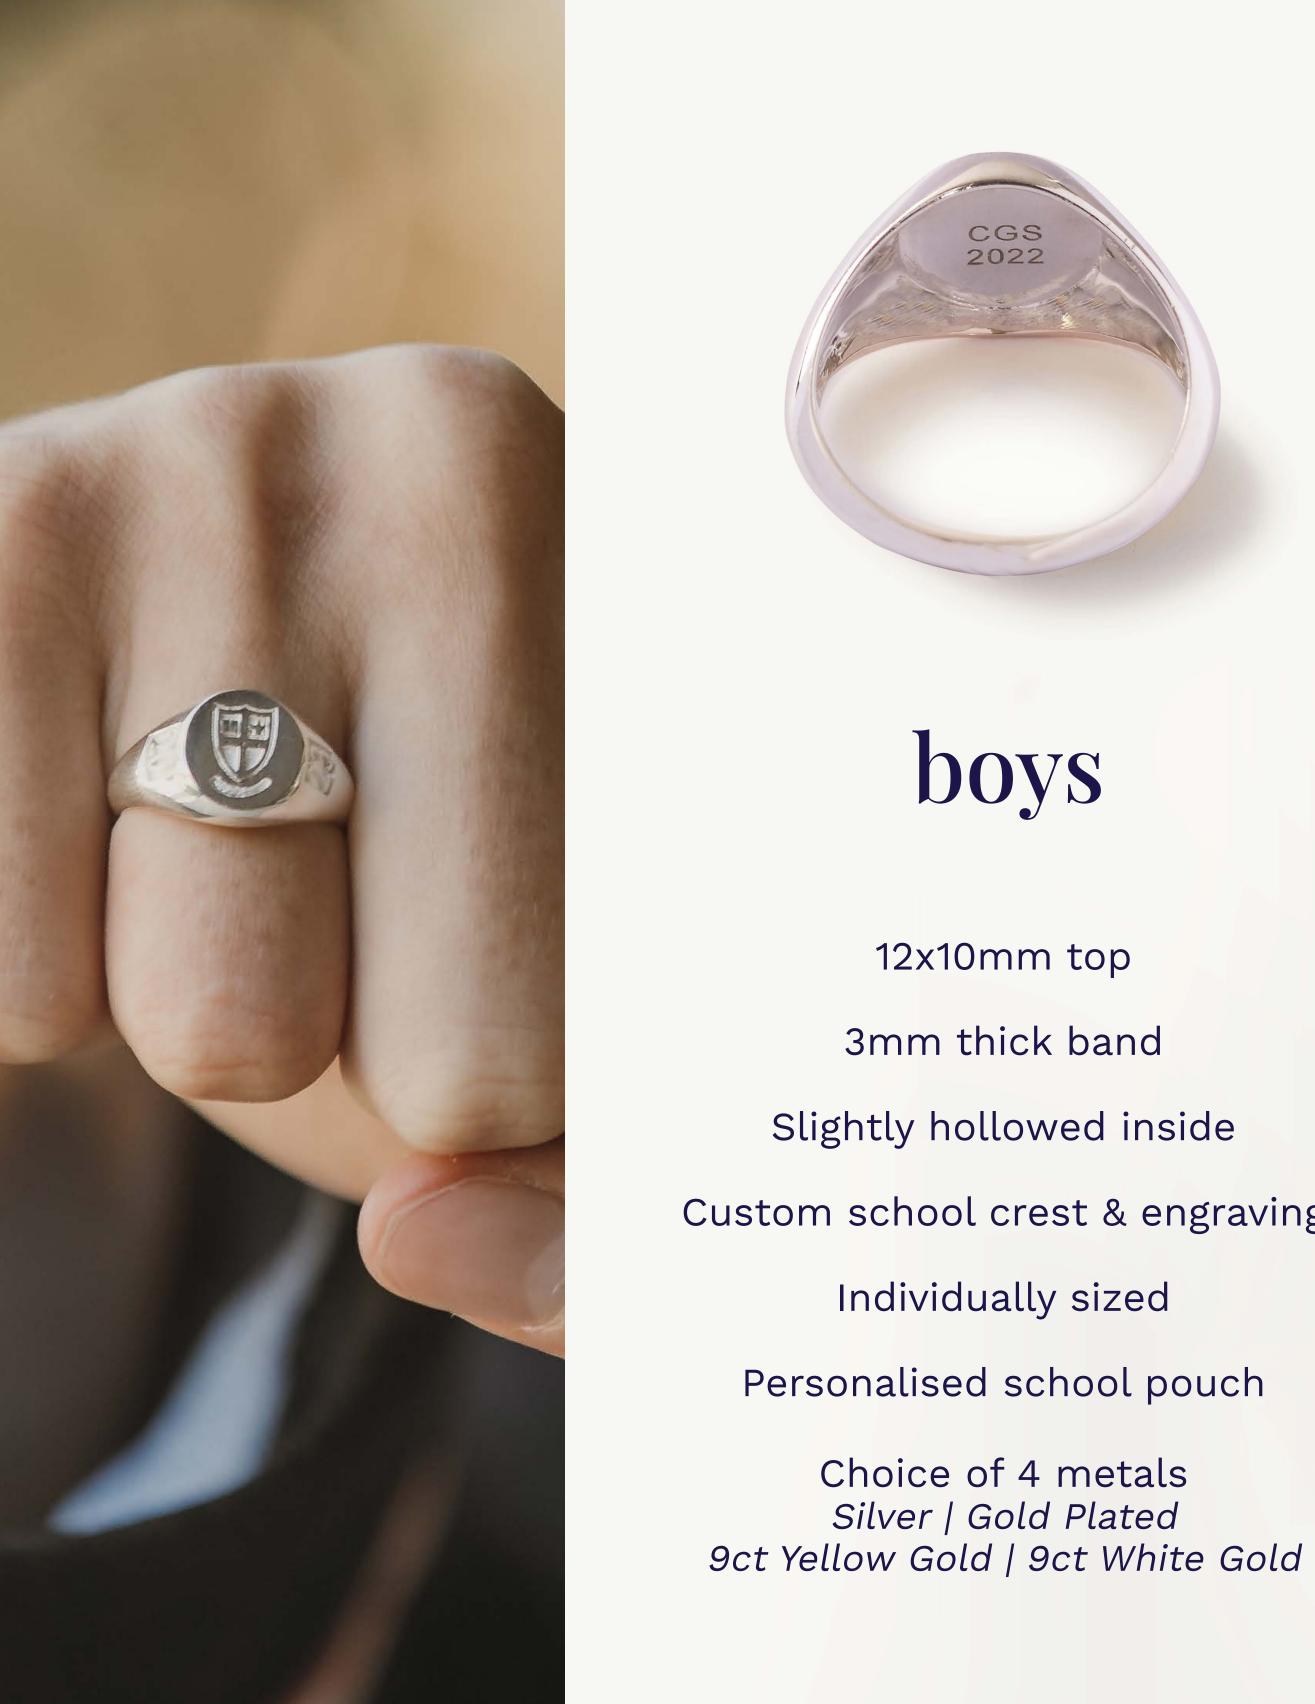

# signet styles

Custom school crest & engraving

### O f | info@my-world.com.au | 0407 493 205

10x9mm top 2mm thick band Custom school crest & engraving Individually sized Personalised school pouch Choice of 4 metals

Silver | Gold Plated 9ct Yellow Gold | 9ct White Gold