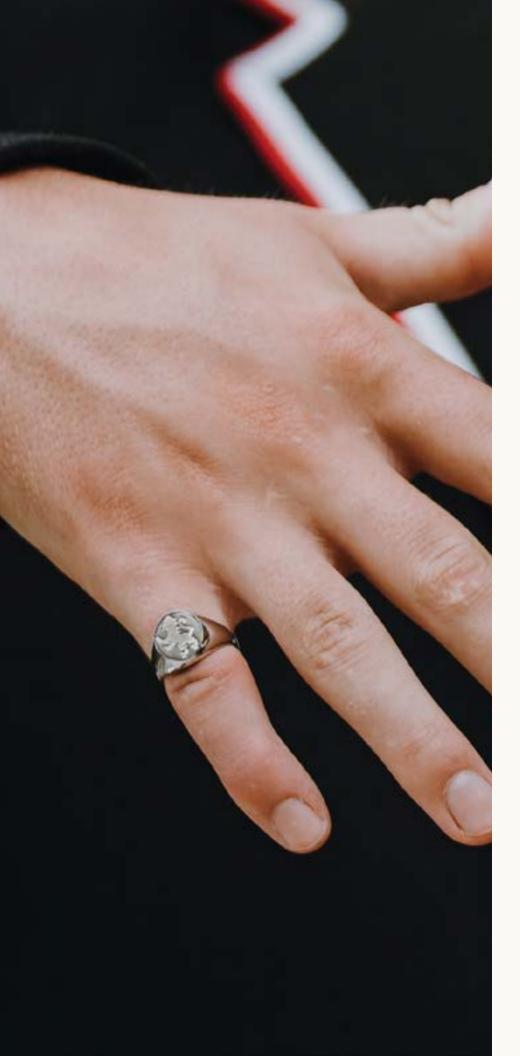

# signet styles

## boys

12x10mm top

3mm thick band

Slightly hollowed inside

Custom school crest & engraving

Individually sized

Personalised school pouch

Choice of 4 metals
Silver | Gold Plated | 9ct Yellow Gold | 9ct White Gold