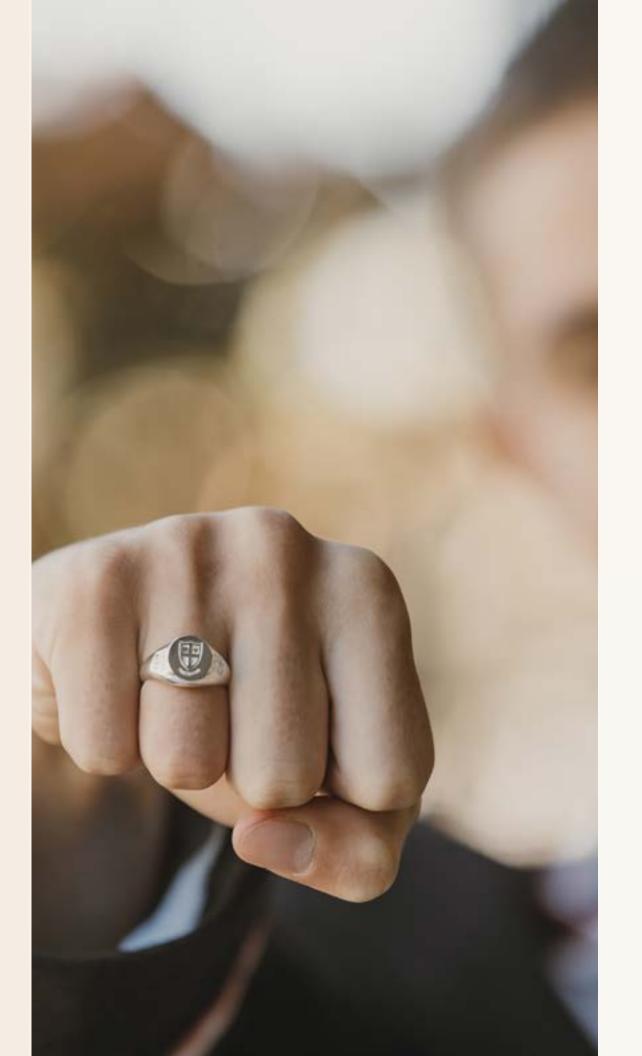

## boys

12x10mm top

3mm thick band

Slightly hollowed inside

Custom school crest & engraving

Individually sized

Personalised school pouch

Choice of 4 metals
Silver | Gold Plated | 9ct Yellow Gold | 9ct White Gold

# girls

10x9mm top

2mm thick band

Custom school crest & engraving

Individually sized

Personalised school pouch

Choice of 4 metals
Silver | Gold Plated | 9ct Yellow Gold | 9ct White Gold

P: 0407 493 205