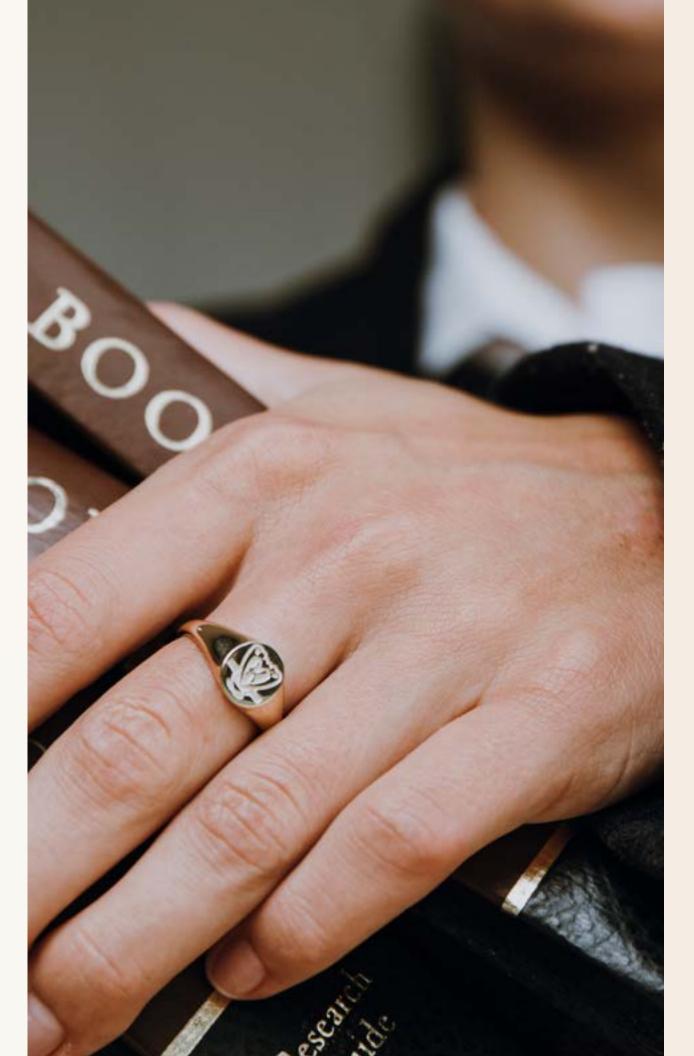

## unique bond

Year 12 is the most formative year in our kid's lives.

The friendships and bonds made are like no other they'll encounter later in life.

The Alumni Graduation Ring by My World Jewellery marks the moment with a signature piece that bands them together forever.

## boys

12x10mm top

3mm thick band

Slightly hollowed inside

Custom school crest & engraving

Individually sized

Personalised school pouch

Choice of 4 metals
Silver | Gold Plated | 9ct Yellow Gold | 9ct White Gold