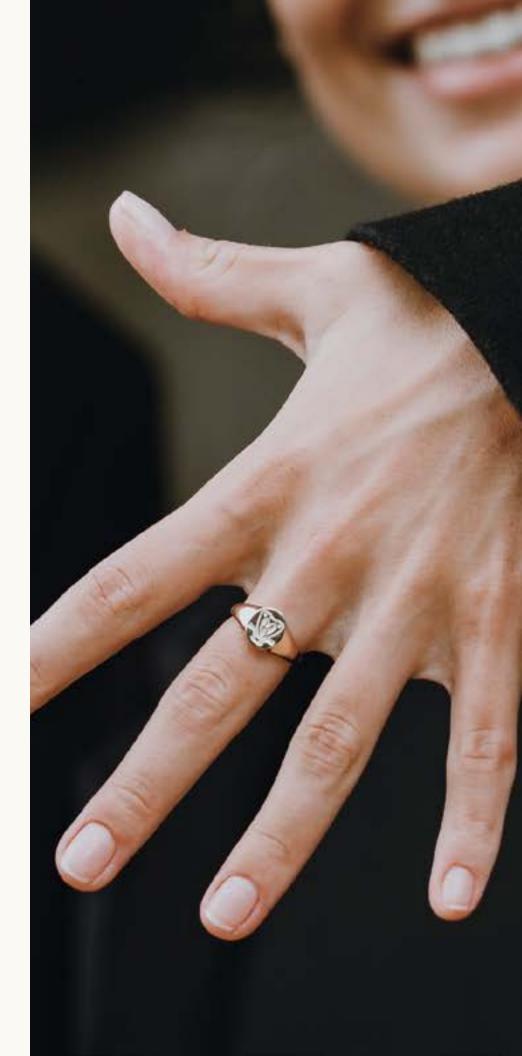

# signet styles

# girls

10x9mm top

2mm thick band

Custom school crest & engraving

Individually sized

Personalised school pouch

Choice of 4 metals
Silver | Gold Plated | 9ct Yellow Gold | 9ct White Gold

P: 0407 493 205