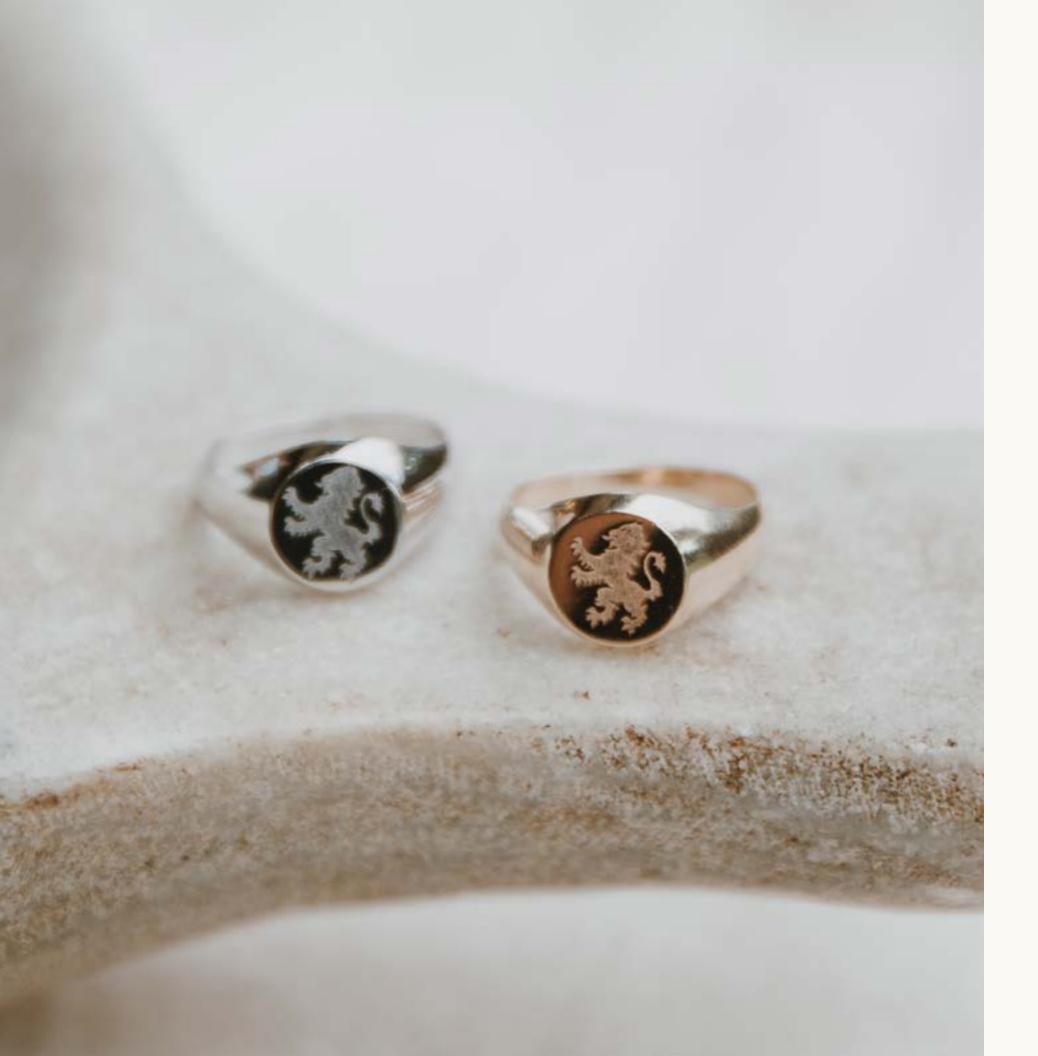

# signet styles

## boys

12x10mm top

3mm thick band

Slightly hollowed inside

Custom school crest & engraving

Individually sized

Personalised school pouch

Choice of 4 metals
Silver | Gold Plated | 9ct Yellow Gold | 9ct White Gold

# girls

10x9mm top

2mm thick band

Custom school crest & engraving

Individually sized

Personalised school pouch

Choice of 4 metals
Silver | Gold Plated | 9ct Yellow Gold | 9ct White Gold

P: 0407 493 205