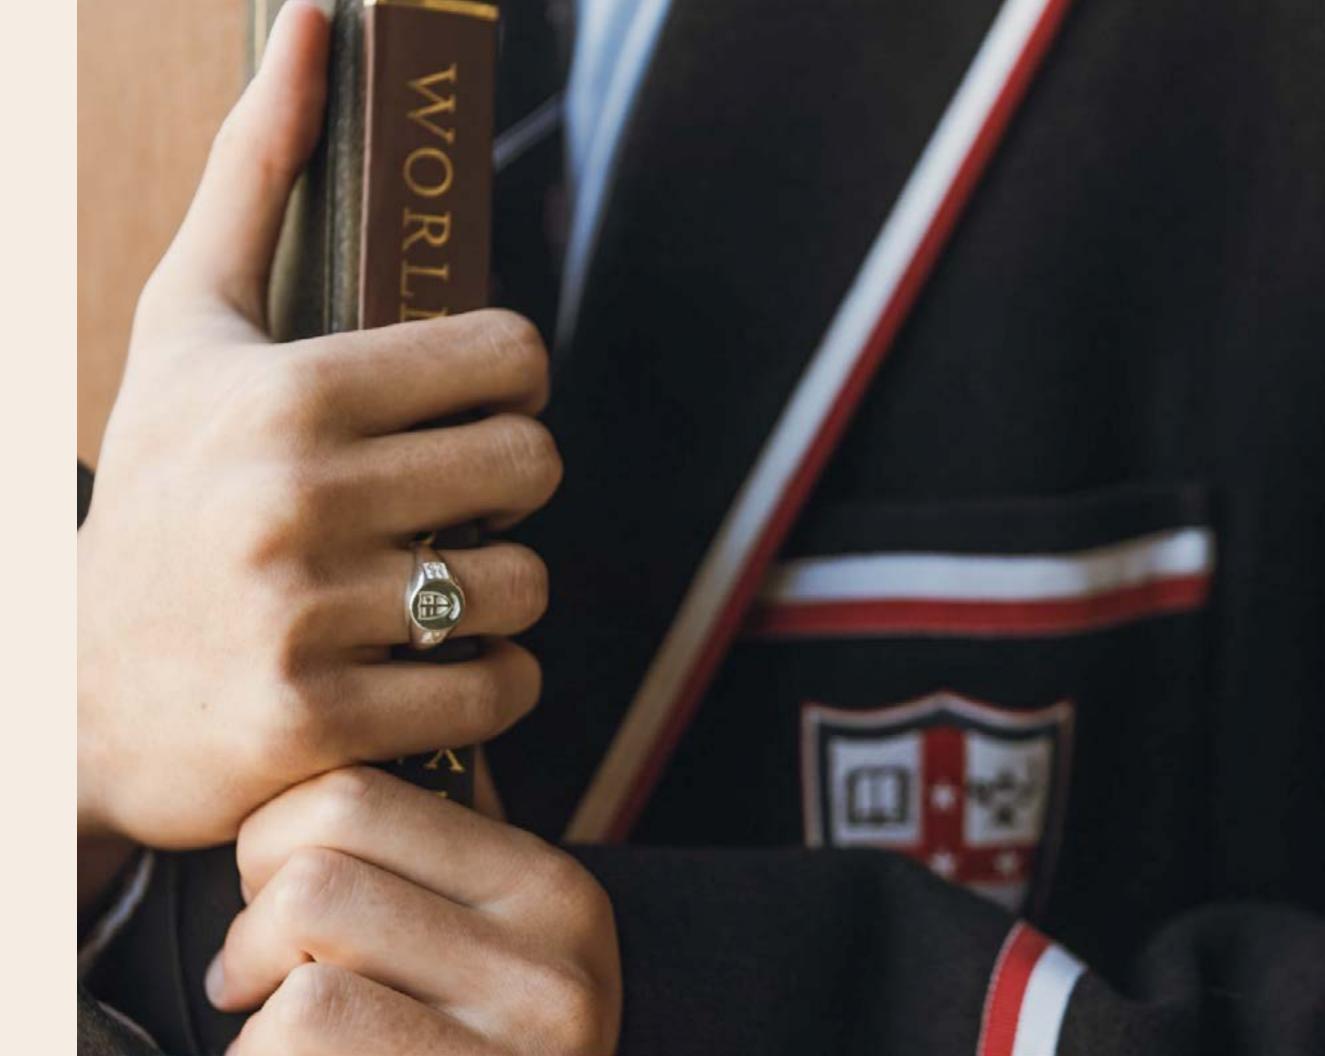

## unique bond

Year 12 is the most formative year in our kid's lives.

The friendships and bonds made are like no other they'll encounter later in life.

The Alumni Graduation Ring by My World Jewellery marks the moment with a signature piece that bands them together forever.

## boys

12x10mm top

3mm thick band

Slightly hollowed inside

Custom school crest & engraving

Individually sized

Personalised school pouch

Choice of 4 metals
Silver | Gold Plated | 9ct Yellow Gold | 9ct White Gold