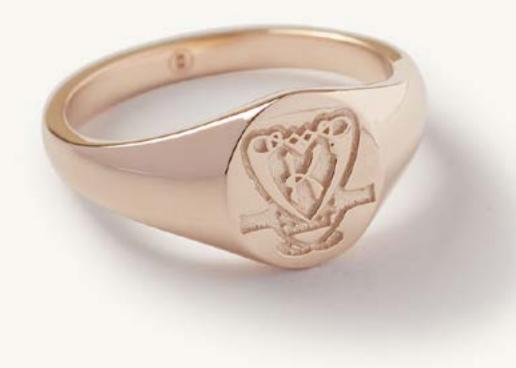

# girls

10x9mm top

2mm thick band

Custom school crest & engraving

Individually sized

Personalised school pouch

Choice of 4 metals
Silver | Gold Plated | 9ct Yellow Gold | 9ct White Gold

P: 0407 493 205