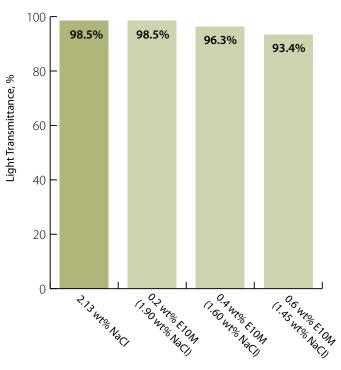

## Impact on Clarity on an SLES/CAPB Surfactant System When Benecel E10M HPMC Is Used (Viscosity held at 6000cps.)