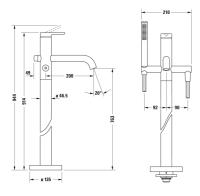

All drawings contain the necessary measurements which are subject to standard tolerances. They are stated in mm and are non-binding. Exact measurements, in particular for customised installation scenarios, can only be taken from the finished piece.