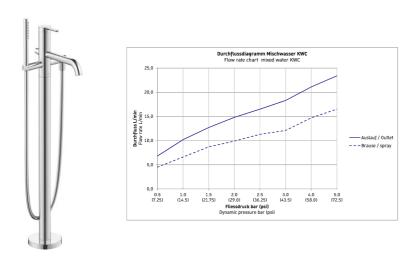

| Freestanding bath mixer                                                                                                                                                                                                                                                             | Dimension | Weight | Order number |
|-------------------------------------------------------------------------------------------------------------------------------------------------------------------------------------------------------------------------------------------------------------------------------------|-----------|--------|--------------|
| connection type: basic set for concealed installation, Projection 200 mm, with diverter valve , integrated hand shower holder, non-return valve in the hose connection, recommended operating pressure 3 - 5 bar, width 210 mm, includes: shower hose and stick hand shower, 914 mm |           |        |              |
| Colors                                                                                                                                                                                                                                                                              |           |        |              |
| 10 Chrome                                                                                                                                                                                                                                                                           |           |        |              |
| Variant                                                                                                                                                                                                                                                                             |           |        |              |
| surface chrome, connection size DN15, flow rate spout 18,3 (/min (3bar), flow rate hand shower 12,1 (/min (3bar)                                                                                                                                                                    |           |        | C15250000010 |
| Necessary accessory                                                                                                                                                                                                                                                                 |           |        |              |
| Basic set freestanding bath mixer for mounting onto bathroom floor                                                                                                                                                                                                                  |           |        | GK5900003    |
|                                                                                                                                                                                                                                                                                     |           |        |              |