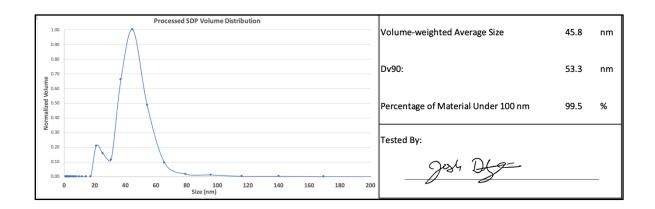

## PARTICLE SIZE DISTRIBUTION TESTED BY C.T. 6/26/2020 - DYNAMIC LIGHT SCATTERING