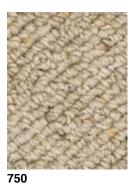

## Berber Vogue II

Buff

**Grey Mist** 

730

Charcoal

Grit

Specifications and colourations are subject to manufacturing tolerances. As part of the Godfrey Hirst continuous improvement program, Godfrey Hirst reserves the right to change the specifications of or delete colours of this product without notice. While all care is taken, product images may vary in colour due to possible printing process variations. Images do not seek to duplicate the exact visual appearance, but serve merely as a guide or point of reference. godfreyhirst.com

## Berber Vogue II

A stunning level loop pile, Berber Vogue II is made with heathered yarn adding a speckled effect to this range of 100% wool carpet.