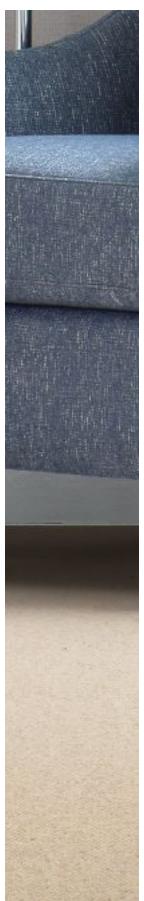

## Berber Vogue II

A stunning level loop pile, Berber Vogue II is made with heathered yarn adding a speckled effect to this range of 100% wool carpet.