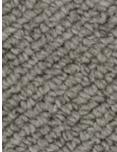

## Berber Vogue II

Buff

**Grey Mist** 

730

Charcoal

Grit

Specifications and colourations are subject to manufacturing tolerances. As part of the Godfrey Hirst continuous improvement program, Godfrey Hirst reserves the right to change the specifications of or delete colours of this product without notice. While all care is taken, product images may vary in colour due to possible printing process variations. Images do not seek to duplicate the exact visual appearance, but serve merely as a guide or point of reference. godfreyhirst.com

## Berber Vogue II

A stunning level loop pile, Berber Vogue II is made with heathered yarn adding a speckled effect to this range of 100% wool carpet.