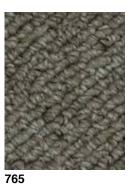

## Berber Vogue II

Buff

**Grey Mist** 

730

Charcoal

Grit

Specifications and colourations are subject to manufacturing tolerances. As part of the Godfrey Hirst continuous improvement program, Godfrey Hirst reserves the right to change the specifications of or delete colours of this product without notice. While all care is taken, product images may vary in colour due to possible printing process variations. Images do not seek to duplicate the exact visual appearance, but serve merely as a guide or point of reference. godfreyhirst.com

## Berber Vogue II

A stunning level loop pile, Berber Vogue II is made with heathered yarn adding a speckled effect to this range of 100% wool carpet.