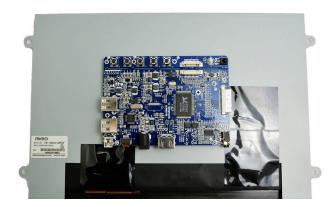

### **Open Frame 10.1" IPS HDMI Monitor**

Now with the ubiquitous HDMI interface, the UM-1080H-OF is our widest viewing angle open frame 10.1" monitor. The UM-1080H-OF is a 10.1" open frame monitor (display-only) for applications that will be integrated into other equipment or enclosures. Same slick design features but in a long-lasting molded metal product cycle-enclosure. Future generation panels can be phased-in without external changes. The screen can display in either landscape or portrait orientations and has nearly 180 degree viewing angles. The UM-1080H-OF open frame monitor is designed to provide the most cost effective solutions for consumer, retail POS, and hospitality markets.

#### Features:

- Pixel arrangement: RGB vertical stripe
- Display colors: 262,144
- Surface treatment: Hard coating (3H), anti-glare
- Capacitive touch (UM-1080CH-OF)
- Non-Touch (UM-1080-OF)
- HDCP Compliant
- Rear 4 point mounting for secure installation
- Utilizes HDMI input for video and USB or 5v DC for power.