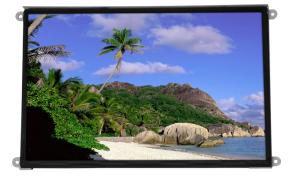

# **10.1" HDMI Open Frame Display**

UM-1080H-OF / UM-1080CH-OF

This display employs the latest IPS technology to ensure that panel color performance remains nearly constant at all viewing angles.

### **Open Frame 10.1" IPS HDMI Monitor**

Now with the ubiquitous HDMI interface, the UM-1080H-OF is our widest viewing angle open frame 10.1" monitor. The UM-1080H-OF is a 10.1" open frame monitor (display-only) for applications that will be integrated into other equipment or enclosures. Same slick design features but in a long-lasting molded metal product cycle-enclosure. Future generation panels can be phased-in without external changes. The screen can display in either landscape or portrait orientations and has nearly 180 degree viewing angles. The UM-1080H-OF open frame monitor is designed to provide the most cost effective solutions for consumer, retail POS, and hospitality markets.