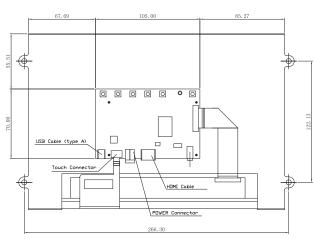

### **Features:**

- Pixel arrangement: RGB vertical stripe
- Display colors: 262,144
- Surface treatment: Hard coating (3H), anti-glare
- Capacitive touch (UM-1080CH-OF)
- Non-Touch (UM-1080-OF)
- HDCP Compliant
- Rear 4 point mounting for secure installation
- Utilizes HDMI input for video and USB or 5v DC for power.

# **Product Specifications**

| DISPLAY                          | Display           | 10.1" diagonal |  |
|----------------------------------|-------------------|----------------|--|
|                                  | Resolution        | 1280×800       |  |
|                                  | Brightness        | 350 CD/m2      |  |
|                                  | Contrast          | 800:1          |  |
|                                  | Aspect Ratio      | 16:10          |  |
|                                  | View Angle        | 85/85/85/85    |  |
|                                  |                   |                |  |
| 10.1" HDMI Open Frame<br>Display | Input             | HDMI           |  |
|                                  | Op Temp           | 0-50c          |  |
|                                  | Power Consumption | 6 watts        |  |
|                                  |                   |                |  |
|                                  |                   |                |  |
|                                  |                   |                |  |
|                                  |                   |                |  |