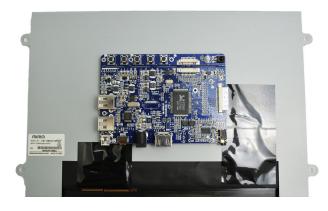

### **Features:**

- Pixel arrangement: RGB vertical stripe
- Display colors: 262,144
- Surface treatment: Hard coating (3H), anti-glare
- Capacitive touch (UM-1080CH-OF)
- Non-Touch (UM-1080-OF)
- HDCP Compliant
- Rear 4 point mounting for secure installation
- Utilizes HDMI input for video and USB or 5v DC for power.

# **Product Specifications**

| DISPLAY                          | Display           | 10.1" diagonal |  |
|----------------------------------|-------------------|----------------|--|
|                                  | Resolution        | 1280×800       |  |
|                                  | Brightness        | 350 CD/m2      |  |
|                                  | Contrast          | 800:1          |  |
|                                  | Aspect Ratio      | 16:10          |  |
|                                  | View Angle        | 85/85/85/85    |  |
|                                  |                   |                |  |
| 10.1" HDMI Open Frame<br>Display | Input             | HDMI           |  |
|                                  | Op Temp           | 0-50c          |  |
|                                  | Power Consumption | 6 watts        |  |
|                                  |                   |                |  |
|                                  |                   |                |  |
|                                  |                   |                |  |
|                                  |                   |                |  |