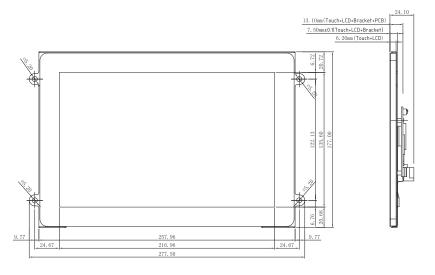

| Aspect Ratio      | 16:10          |  |
|                                  | View Angle        | 85/85/85/85    |  |
|                                  |                   |                |  |
| 10.1" HDMI Open Frame<br>Display | Input             | HDMI           |  |
|                                  | Op Temp           | 0-50c          |  |
|                                  | Power Consumption | 6 watts        |  |
|                                  |                   |                |  |
|                                  |                   |                |  |
|                                  |                   |                |  |
|                                  |                   |                |  |

## **Dimensions and Mechanical Specifications**





#### **Mimo Monitors**

743 Alexander Rd. Suite 15 Princeton, NJ 08540

info@mimomonitors.com

Sales: 1-855-YES-MIMO (937-6466)