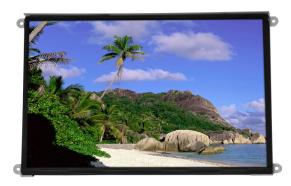

# 10.1" HDMI Open Frame Display

UM-1080H-OF / UM-1080CH-OF

This display employs the latest IPS technology to ensure that panel color performance remains nearly constant at all viewing angles.

## Open Frame 10.1" IPS HDMI Monitor

Now with the ubiquitous HDMI interface, the UM-1080H-OF is our widest viewing angle open frame 10.1" monitor. The UM-1080H-OF is a 10.1" open frame monitor (display-only) for applications that will be integrated into other equipment or enclosures. Same slick design features but in a long-lasting molded metal product cycle-enclosure. Future generation panels can be phased-in without external changes. The screen can display in either landscape or portrait orientations and has nearly 180 degree viewing angles. The UM-1080H-OF open frame monitor is designed to provide the most cost effective solutions for consumer, retail POS, and hospitality markets.