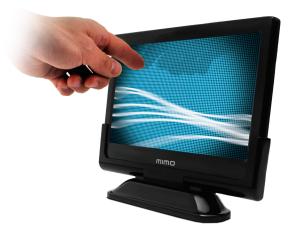

## 10.1" USB Resistive Touch Display

Mimo's new Magic Monster combines the best features of our Magic Touch line of monitors with the Monster's popular resistive touchscreen. The Mimo Magic Monster is a perfect solution for touchscreen control panels in such applications as corporate videoconferencing, data entry/capture, smart home entertainment systems, and industrial/manufacturing controls. It is also ideal for a range of other touchscreen applications in healthcare, hospitality, retail, education, sound/video editing, and many other industries.

#### Features:

- Resistive touchscreen
- Fully compatible with Windows, Linux and MAC OS X
- 1024x600 resolution
- 10.1" screen
- Sturdy, adjustable dock/base
- Screen can also be removed and used independently, as a tethered tablet or mounted (VESA 75) screen
- USB cord included