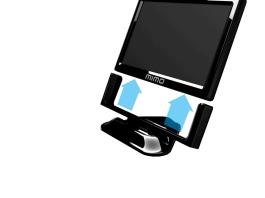

#### Features:

- Resistive touchscreen
- Fully compatible with Windows, Linux and MAC OS X
- 1024x600 resolution
- 10.1" screen
- Sturdy, adjustable dock/base
- Screen can also be removed and used independently, as a tethered tablet or mounted (VESA 75) screen
- USB cord included