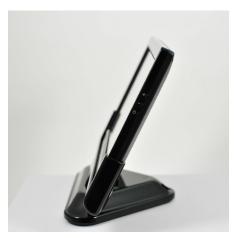

#### Features:

- Resistive touchscreen
- Fully compatible with Windows, Linux and MAC OS X
- 1024x600 resolution
- 10.1" screen
- Sturdy, adjustable dock/base
- Screen can also be removed and used independently, as a tethered tablet or mounted (VESA 75) screen
- USB cord included

## **Product Photos**