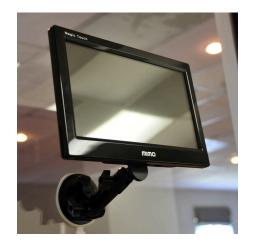

#### Features:

- Resistive touchscreen
- Fully compatible with Windows, Linux and MAC OS X
- 1024x600 resolution
- 10.1" screen
- Sturdy, adjustable dock/base
- Screen can also be removed and used independently, as a tethered tablet or mounted (VESA 75) screen
- USB cord included

## **Product Photos**