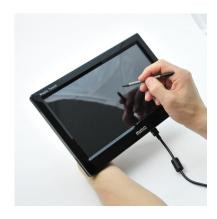

## 10.1" USB Resistive Touch Display

Mimo's new Magic Monster combines the best features of our Magic Touch line of monitors with the Monster's popular resistive touchscreen. The Mimo Magic Monster is a perfect solution for touchscreen control panels in such applications as corporate videoconferencing, data entry/capture, smart home entertainment systems, and industrial/manufacturing controls. It is also ideal for a range of other touchscreen applications in healthcare, hospitality, retail, education, sound/video editing, and many other industries.

#### Features:

- Resistive touchscreen
- Fully compatible with Windows, Linux and MAC OS X
- 1024x600 resolution
- 10.1" screen
- Sturdy, adjustable dock/base
- Screen can also be removed and used independently, as a tethered tablet or mounted (VESA 75) screen
- USB cord included