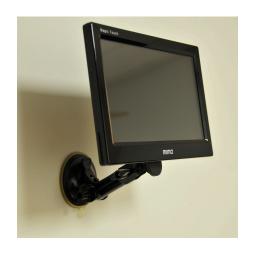

#### Features:

- Resistive touchscreen
- Fully compatible with Windows, Linux and MAC OS X
- 1024x600 resolution
- 10.1" screen
- Sturdy, adjustable dock/base
- Screen can also be removed and used independently, as a tethered tablet or mounted (VESA 75) screen
- USB cord included