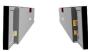

# Two Screens can show identical or different content controlled by CMS

### 23.1" Shelf Edge Stretch Display with Android

The shelf edge wide LCD display with built in Android player is designed for on-shelf advertising in supermarkets, grocery stores, liquor stores, clothing stores and other retail applications. The very wide screen makes it easy to display your digital signage content or pricing quickly and easily along with the ability to update content via WiFi. You can also daisy-chain one display version to each Android version for a total of two displays to make one long display of 46 inches which is perfect for a 48 inch shelf. With the very slim bezel, the content can be displayed seamlessly across the two displays on a long shelf.