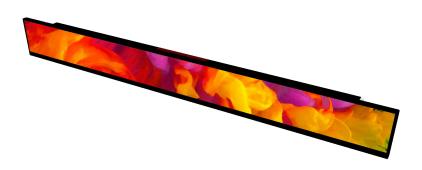

### 23.1" Shelf Edge Stretch Display with Android

The shelf edge wide LCD display with built in Android player is designed for on-shelf advertising in supermarkets, grocery stores, liquor stores, clothing stores and other retail applications. The very wide screen makes it easy to display your digital signage content or pricing quickly and easily along with the ability to update content via WiFi. You can also daisy-chain one display version to each Android version for a total of two displays to make one long display of 46 inches which is perfect for a 48 inch shelf. With the very slim bezel, the content can be displayed seamlessly across the two displays on a long shelf.

#### Features:

- 23" LED display
- Low operating temperature
- Slim border (4.1mm)
- Anti glare surface
- Durable metal housing
- RAM: 16GB DDR3
- Storage: 1GB DDR3 and 8GB eMMC