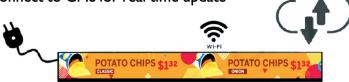

### 23.1" Shelf Edge Stretch Display with Android

The shelf edge wide LCD display with built in Android player is designed for on-shelf advertising in supermarkets, grocery stores, liquor stores, clothing stores and other retail applications. The very wide screen makes it easy to display your digital signage content or pricing quickly and easily along with the ability to update content via WiFi. You can also daisy-chain one display version to each Android version for a total of two displays to make one long display of 46 inches which is perfect for a 48 inch shelf. With the very slim bezel, the content can be displayed seamlessly across the two displays on a long shelf.

#### **Applications:**

- Retail shelf edge pricing
- Retail shelf edge advertising
- Multi-shelf digital signage