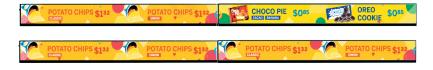

e two displays on a long shelf.

#### Features:

- 23" LED display
- Low operating temperature
- Slim border (4.1mm)
- Anti glare surface
- Durable metal housing
- RAM: 16GB DDR3
- Storage: 1GB DDR3 and 8GB eMMC

#### **Applications:**

- Retail shelf edge pricing
- Retail shelf edge advertising
- Multi-shelf digital signage

## **Product Specs**

#### **Display Size**

23.1 x 2 inch

#### Resolution

1920 x 165

#### **Brightness**

700cd/m2

#### **Contrast Ratio**

1000:1

#### **Connections**

Micro USB, Micro HDMI

#### **Viewing Angle**

85/85/85/85

#### **Operating Temperature**

-10 to 50c

#### **Power Consumption**

15W

#### **Mount Pattern**

Custom

#### **Regulatory Certifications**

FCC, CE, ROHS





# Two Screens can show identical or different content controlled by CMS