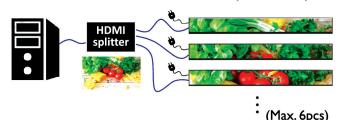

# 23.1" Shelf Edge Stretch Display

The shelf edge wide LCD display is designed for on-shelf advertising in supermarkets, grocery stores, liquor stores, clothing stores and other retail applications. The very wide screen makes it easy to display your digital signage content or pricing quickly and easily. You can also configure them using two to six displays. The same content can be displayed on multiple displays or you can have different content playing on the screens depending on your needs. With the very slim bezel, the content can be displayed seamlessly across the multiple displays. Special firmware is required for some configurations, so contact us to discuss details.

## Multi-screens with different content (video wall)