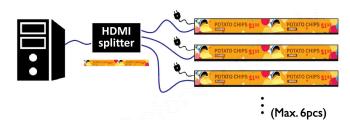

# 23.1" Shelf Edge Stretch Display

The shelf edge wide LCD display is designed for on-shelf advertising in supermarkets, grocery stores, liquor stores, clothing stores and other retail applications. The very wide screen makes it easy to display your digital signage content or pricing quickly and easily. You can also configure them using two to six displays. The same content can be displayed on multiple displays or you can have different content playing on the screens depending on your needs. With the very slim bezel, the content can be displayed seamlessly across the multiple displays. Special firmware is required for some configurations, so contact us to discuss details.

### Multi-screens with identical content