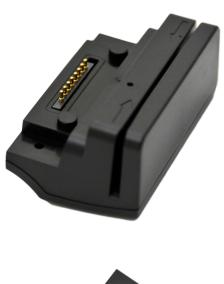

## **Magnetic Card Reader for Tablets**

MCT-MSR1-OPT

## For use with the MCT line of tablets.

- MCT-70HPQ can accept any one module
- MCT-10HPQ and MCT-156HPQ can accept any 3 modules

Magnetic card reader is suitable for reading cards with a magnetic stripe easily and quickly. It has bi-directional card reading.

The Magnetic Card Reader Module uses MagneSafe's engine and is a compact magnetic stripe card reader that conforms to ISO standards. In addition to reading multiple tracks of data from a card, the Reader also includes MagnePrint technology.