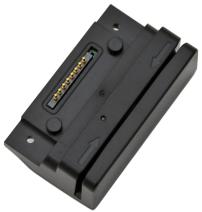

## **Magnetic Card Reader for Tablets**

MCT-MSR1-OPT

## For use with the MCT line of tablets.

- MCT-70HPQ can accept any one module
- MCT-10HPQ and MCT-156HPQ can accept any 3 modules

Magnetic card reader is suitable for reading cards with a magnetic stripe easily and quickly. It has bi-directional card reading.

The Magnetic Card Reader Module uses MagneSafe's engine and is a compact magnetic stripe card reader that conforms to ISO standards. In addition to reading multiple tracks of data from a card, the Reader also includes MagnePrint technology.