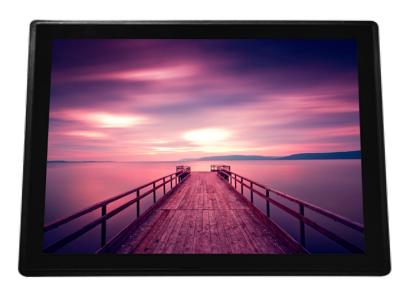

# 19" Open Frame Capacitive Touch or Non-Touch Display

M19024-OF - Non-Touch M19024C-OF - Capacitive Touch

# 19" Open Frame Display

Designed for demanding environments, the Mimo 19" Open Frame series delivers a long life cycle, high resolution touch experience for a wide range of commercial and industrial applications. Featuring a molded front bezel to control dust and liquids, the Mimo Open Frame family makes the most of your digital world