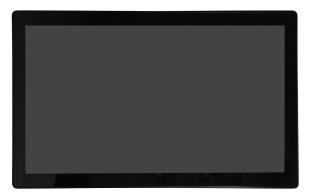

# Mimo 18.5" Open Frame Display

Models: M18568-OF / M18568C-OF

This open frame display employs the latest LCD technology to ensure high reliability and the best user experience.

## 18.5" Open Frame Display

Designed for demanding environments, The Mimo 18.5" Open Frame series delivers a long life cycle, high definition touch experience to a wide range of commercial and industrial applications. Featuring an molded front bezel to control dust and liquids, VGA/DVI video along with VESA and or flange mount capability, the Mimo Open Frame family make the most of your digital world.