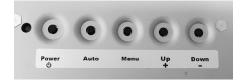

#### **Features:**

- 1366 x 768 Resolution
- 16:9 Aspect Ratio
- 3000:1 Contrast Ratio
- 250 cd/m2 Brightness
- 89/89/89/89 Wide Viewing Angle
- VESA (75 mm & 100 mm) and Flange Mounting Options
- Touch Screen Optional (M18568C-OF)
  - 10 point Capacitive (PCAP) Touch Sensor
  - Windows 8 Plug & Play Touch Controller, USB
- Non-touch version has 2.4mm chemically strengthened glass in place of the PCAP sensor for added durability