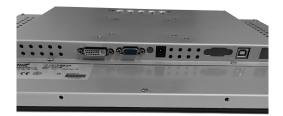

## 18.5" Open Frame Display

Designed for demanding environments, The Mimo 18.5" Open Frame series delivers a long life cycle, high definition touch experience to a wide range of commercial and industrial applications. Featuring an molded front bezel to control dust and liquids, VGA/DVI video along with VESA and or flange mount capability, the Mimo Open Frame family make the most of your digital world.