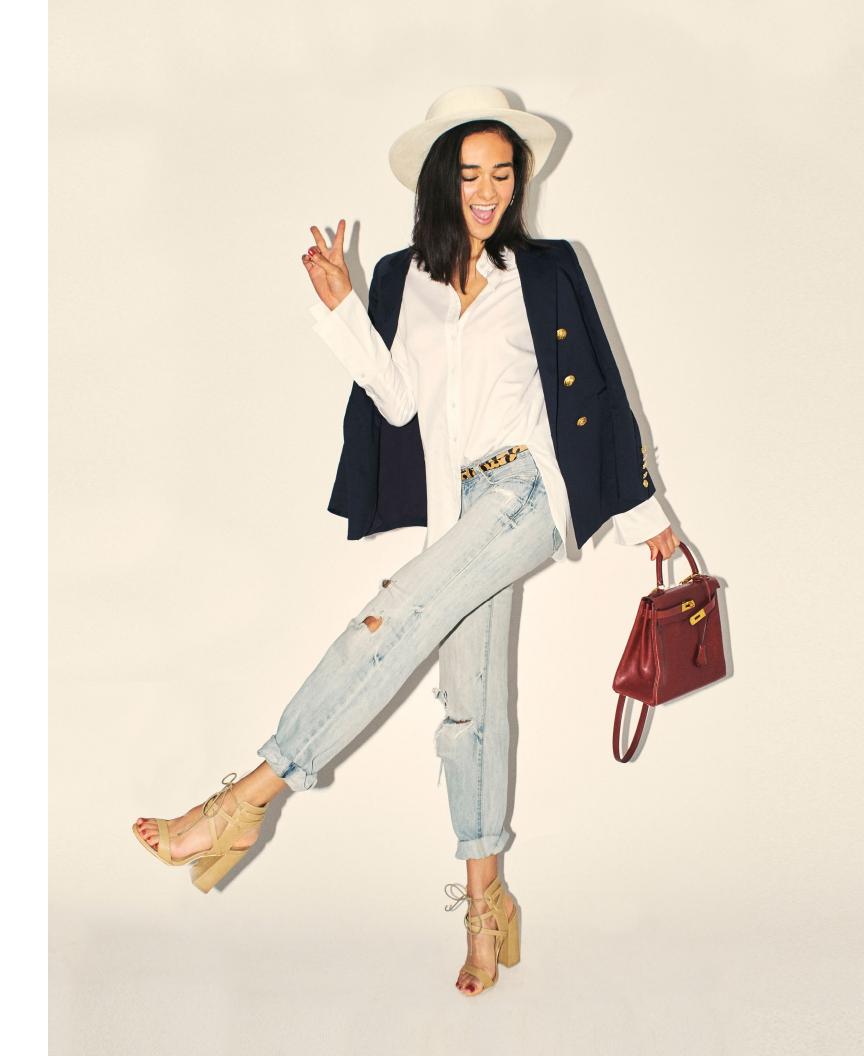

# KATHARINE

**B L A Z E R** 

Double-breasted blazer in navy blue Ponte de Roma knit, with contrasting ivory piping and felt under-collar, grosgrain detailing and custom-designed antiqued-gold buttons.

O N N A D

### H I R T S

Crisp white cotton button-down blouse with extra-long cuff, side slits, French seams, grosgrain detailing, and uniquely positioned pearl buttons for ideal fit.