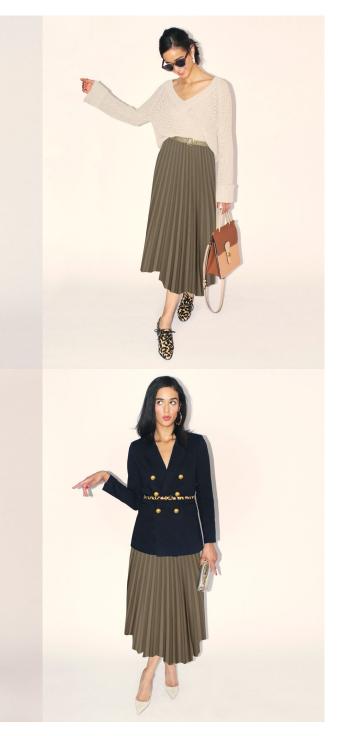

# MARILYN SKIRT

Sunburst accordion-pleated midi skirt in an army green polyester blend with grosgrain waistband, and bias-taped seams.

JACKIE

#### W E A T E R **R I G I T T E** $\mathbf{B}$ S

Chunky waffle-knit, wide v-neck, oatmeal linen sweater with raglan detailing, long-ribbed hems, collar and wide cuffs.

# KATHARINE

**B L A Z E R** 

Double-breasted blazer in navy blue Ponte de Roma knit, with contrasting ivory piping and felt under-collar, grosgrain detailing and custom-designed antiqued-gold buttons.

O N N A D