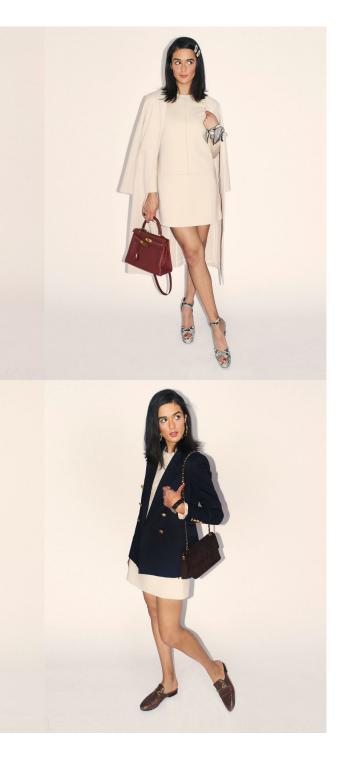

# C O A T

Mid-calf box coat in oatmeal Ponte de Roma knit. Unlined with bias-taped seams, slash pockets, contrasting grosgrain side detailing, hidden belt loops and optional belt for additional styling.

# TWIGGY DRESS

Long sleeve, crew-neck, mini shift dress in ivory Ponte de Roma knit. Unlined with bias-taped seams and 22" invisible back zipper for effortless dressing.

# KATHARINE

**B L A Z E R** 

Double-breasted blazer in navy blue Ponte de Roma knit, with contrasting ivory piping and felt under-collar, grosgrain detailing and custom-designed antiqued-gold buttons.

O N N A D