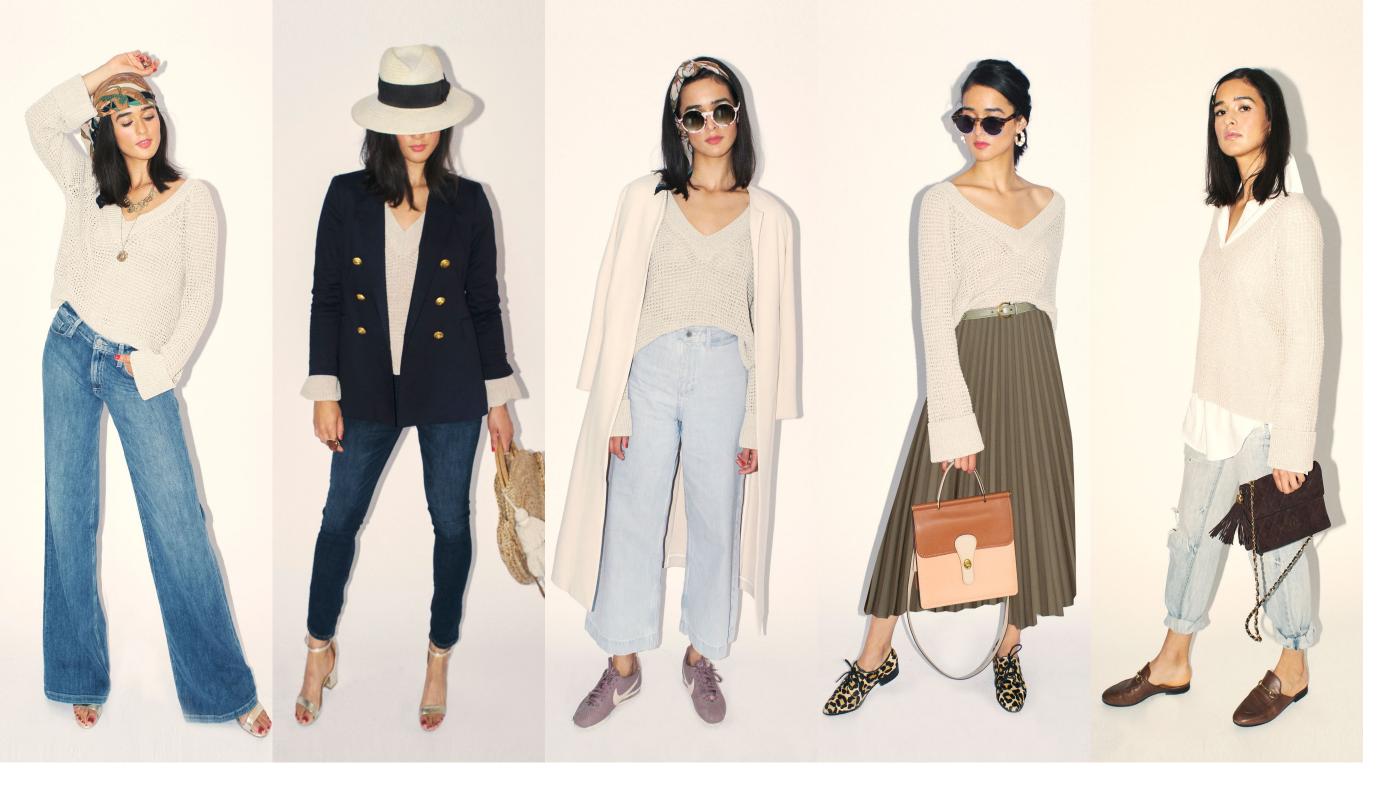

#### W E A T E R **R I G I T T E** $\mathbf{B}$ S

Chunky waffle-knit, wide v-neck, oatmeal linen sweater with raglan detailing, long-ribbed hems, collar and wide cuffs.

# KATHARINE

**B L A Z E R** 

Double-breasted blazer in navy blue Ponte de Roma knit, with contrasting ivory piping and felt under-collar, grosgrain detailing and custom-designed antiqued-gold buttons.

O N N A D

# C O A T

Mid-calf box coat in oatmeal Ponte de Roma knit. Unlined with bias-taped seams, slash pockets, contrasting grosgrain side detailing, hidden belt loops and optional belt for additional styling.

# MARILYN SKIRT

Sunburst accordion-pleated midi skirt in an army green polyester blend with grosgrain waistband, and bias-taped seams.

JACKIE