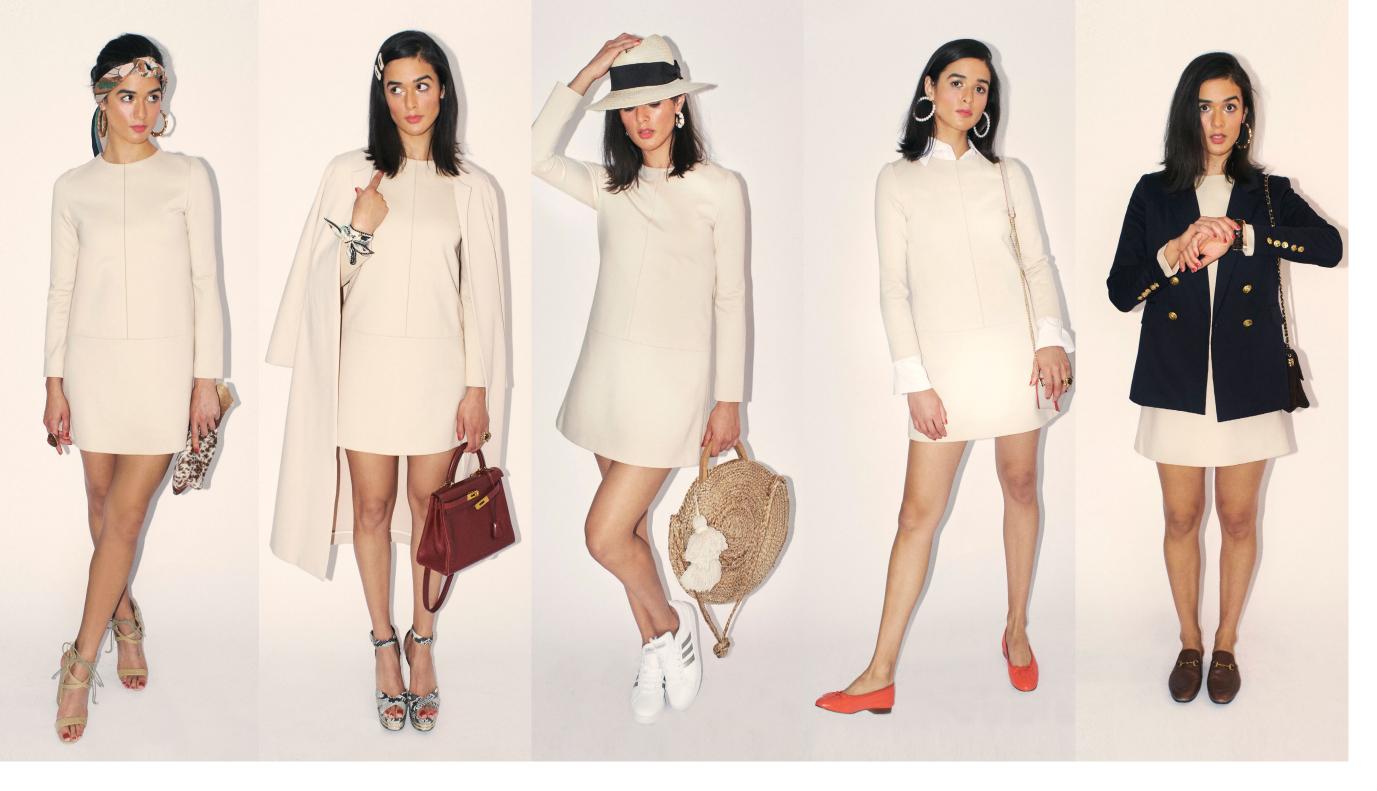

# TWIGGY DRESS

Long sleeve, crew-neck, mini shift dress in ivory Ponte de Roma knit. Unlined with bias-taped seams and 22" invisible back zipper for effortless dressing.