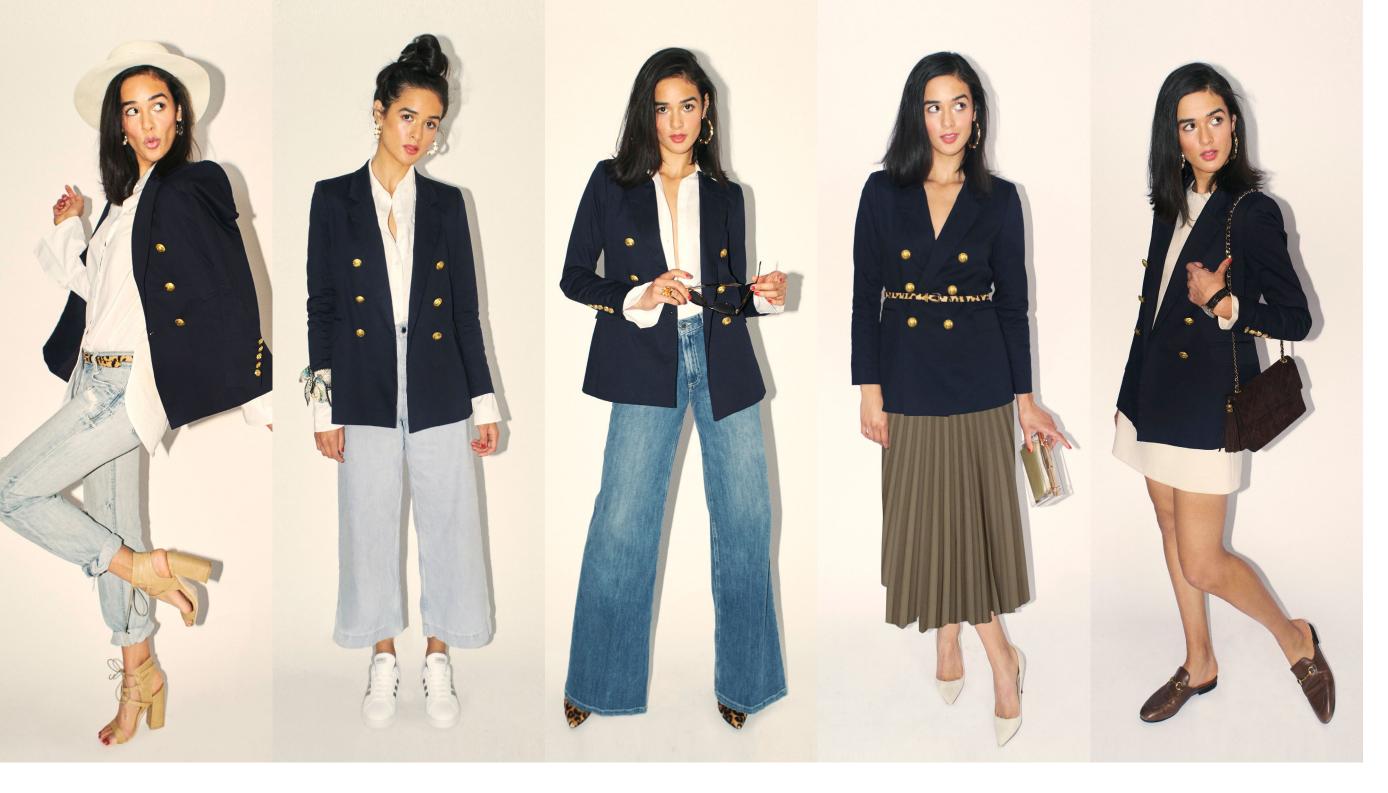

# KATHARINE

**B L A Z E R** 

Double-breasted blazer in navy blue Ponte de Roma knit, with contrasting ivory piping and felt under-collar, grosgrain detailing and custom-designed antiqued-gold buttons.

O N N A D

### H I R T S

Crisp white cotton button-down blouse with extra-long cuff, side slits, French seams, grosgrain detailing, and uniquely positioned pearl buttons for ideal fit.