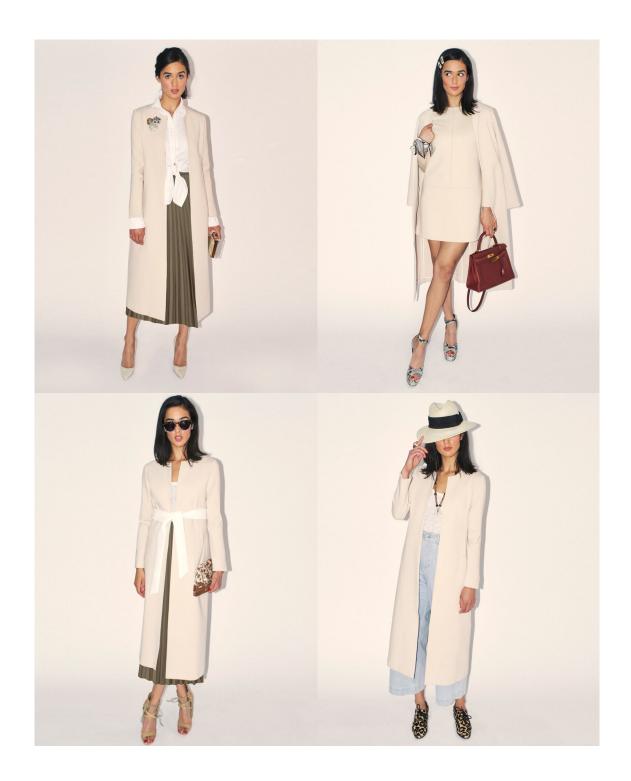

# C O A T

Mid-calf box coat in oatmeal Ponte de Roma knit. Unlined with bias-taped seams, slash pockets, contrasting grosgrain side detailing, hidden belt loops and optional belt for additional styling.