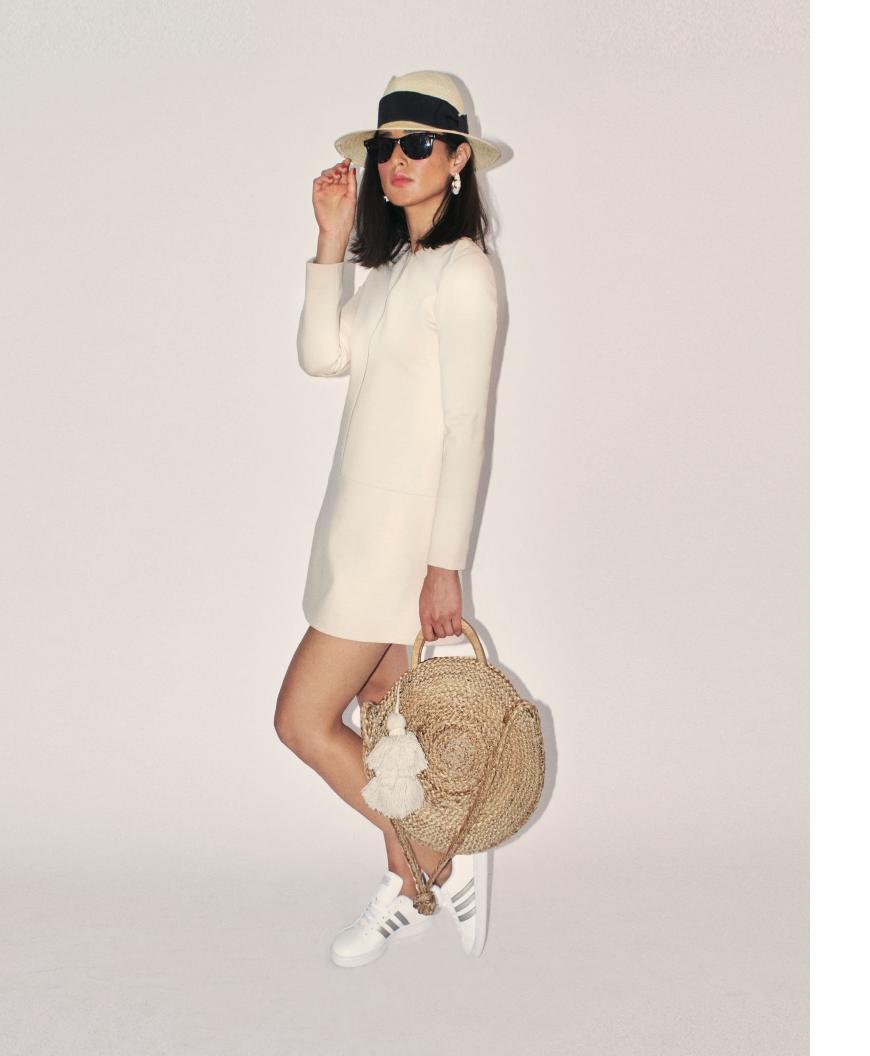

# TWIGGY DRESS

Long sleeve, crew-neck, mini shift dress in ivory Ponte de Roma knit. Unlined with bias-taped seams and 22" invisible back zipper for effortless dressing.