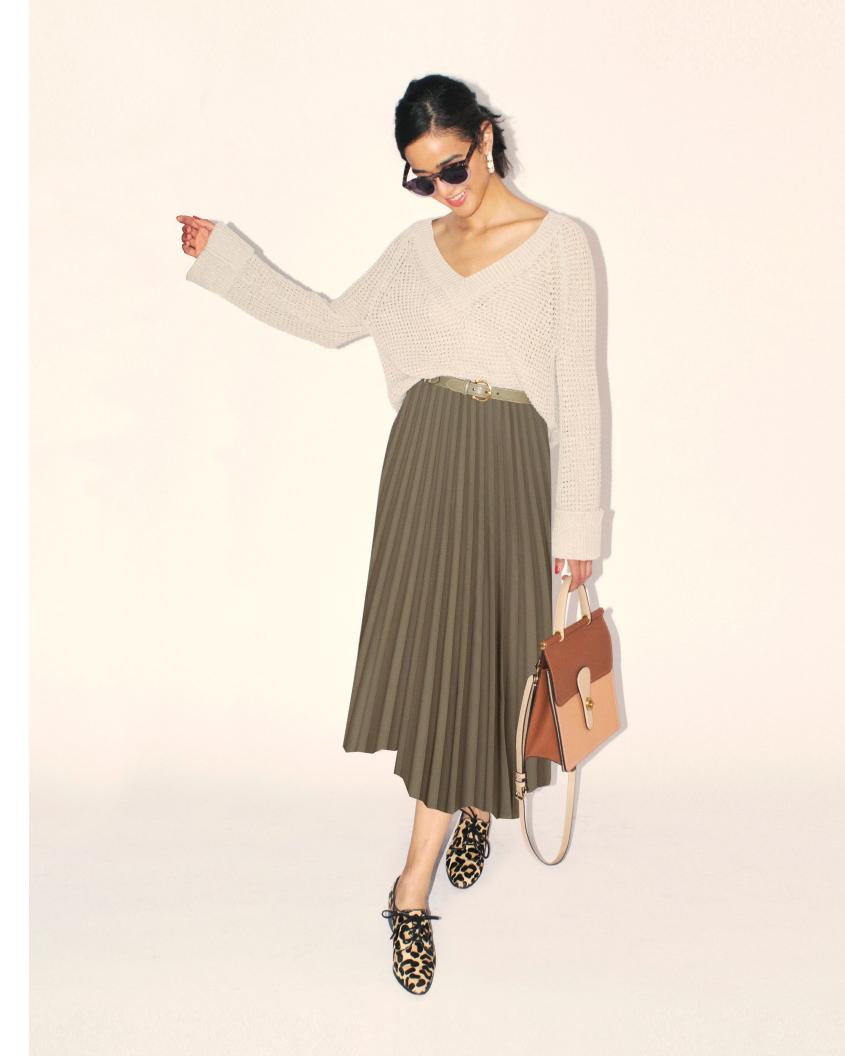

# MARILYN SKIRT

Sunburst accordion-pleated midi skirt in an army green polyester blend with grosgrain waistband, and bias-taped seams.

JACKIE

#### W E A T E R **R I G I T T E** $\mathbf{B}$ S

Chunky waffle-knit, wide v-neck, oatmeal linen sweater with raglan detailing, long-ribbed hems, collar and wide cuffs.