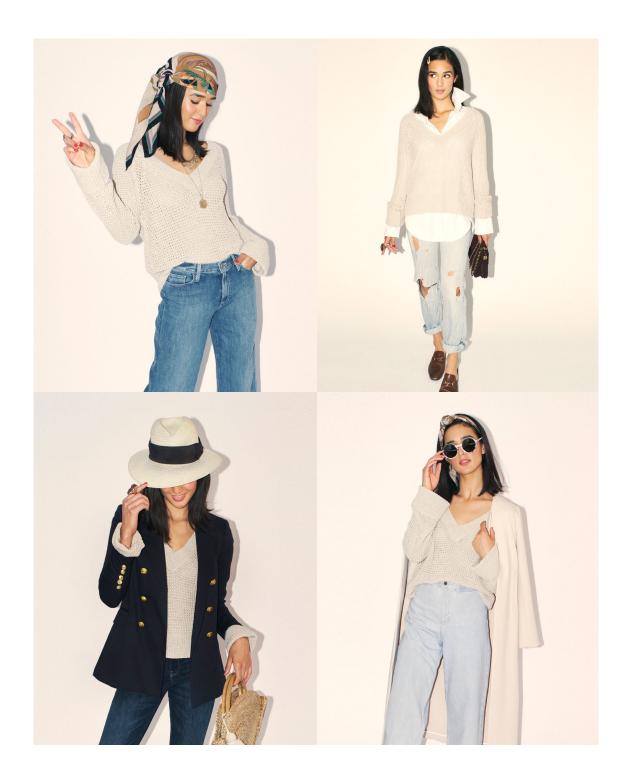

#### W E A T E R **R I G I T T E** $\mathbf{B}$ S

Chunky waffle-knit, wide v-neck, oatmeal linen sweater with raglan detailing, long-ribbed hems, collar and wide cuffs.

# KATHARINE

**B L A Z E R** 

Double-breasted blazer in navy blue Ponte de Roma knit, with contrasting ivory piping and felt under-collar, grosgrain detailing and custom-designed antiqued-gold buttons.

O N N A D

# C O A T

Mid-calf box coat in oatmeal Ponte de Roma knit. Unlined with bias-taped seams, slash pockets, contrasting grosgrain side detailing, hidden belt loops and optional belt for additional styling.