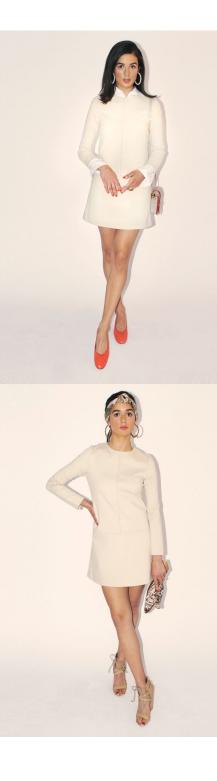

# TWIGGY DRESS

Long sleeve, crew-neck, mini shift dress in ivory Ponte de Roma knit. Unlined with bias-taped seams and 22" invisible back zipper for effortless dressing.