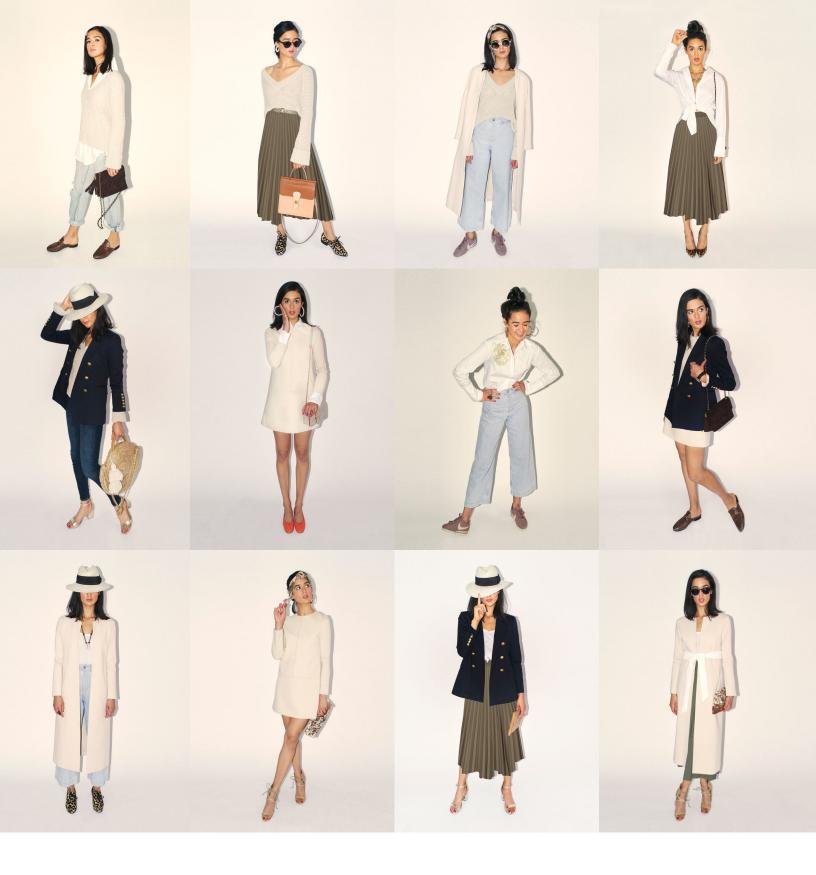

# KATHARINE

**B L A Z E R** 

Double-breasted blazer in navy blue Ponte de Roma knit, with contrasting ivory piping and felt under-collar, grosgrain detailing and custom-designed antiqued-gold buttons.

O N N A D

### H I R T S

Crisp white cotton button-down blouse with extra-long cuff, side slits, French seams, grosgrain detailing, and uniquely positioned pearl buttons for ideal fit.

# MARILYN SKIRT

Sunburst accordion-pleated midi skirt in an army green polyester blend with grosgrain waistband, and bias-taped seams.

JACKIE

# C O A T

Mid-calf box coat in oatmeal Ponte de Roma knit. Unlined with bias-taped seams, slash pockets, contrasting grosgrain side detailing, hidden belt loops and optional belt for additional styling.

# TWIGGY DRESS

Long sleeve, crew-neck, mini shift dress in ivory Ponte de Roma knit. Unlined with bias-taped seams and 22" invisible back zipper for effortless dressing.

#### W E A T E R **R I G I T T E** $\mathbf{B}$ S

Chunky waffle-knit, wide v-neck, oatmeal linen sweater with raglan detailing, long-ribbed hems, collar and wide cuffs.