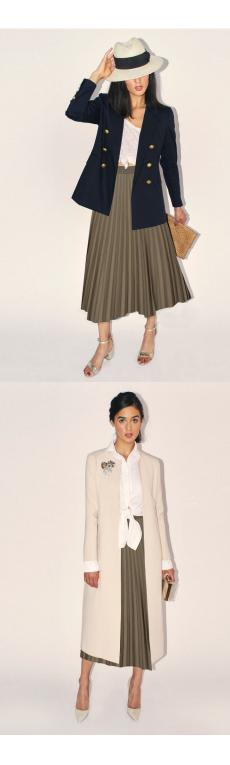

# KATHARINE

**B L A Z E R** 

Double-breasted blazer in navy blue Ponte de Roma knit, with contrasting ivory piping and felt under-collar, grosgrain detailing and custom-designed antiqued-gold buttons.

O N N A D

### H I R T S

Crisp white cotton button-down blouse with extra-long cuff, side slits, French seams, grosgrain detailing, and uniquely positioned pearl buttons for ideal fit.

# MARILYN SKIRT

Sunburst accordion-pleated midi skirt in an army green polyester blend with grosgrain waistband, and bias-taped seams.

JACKIE

# C O A T

Mid-calf box coat in oatmeal Ponte de Roma knit. Unlined with bias-taped seams, slash pockets, contrasting grosgrain side detailing, hidden belt loops and optional belt for additional styling.