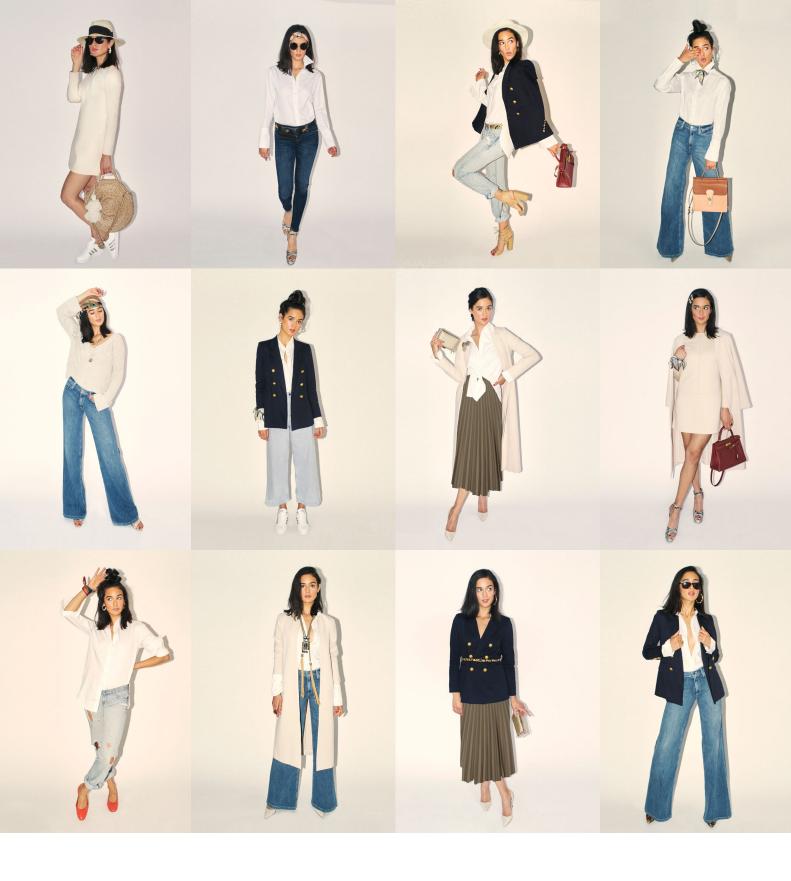

# KATHARINE

**B L A Z E R** 

Double-breasted blazer in navy blue Ponte de Roma knit, with contrasting ivory piping and felt under-collar, grosgrain detailing and custom-designed antiqued-gold buttons.

O N N A D

### H I R T S

Crisp white cotton button-down blouse with extra-long cuff, side slits, French seams, grosgrain detailing, and uniquely positioned pearl buttons for ideal fit.