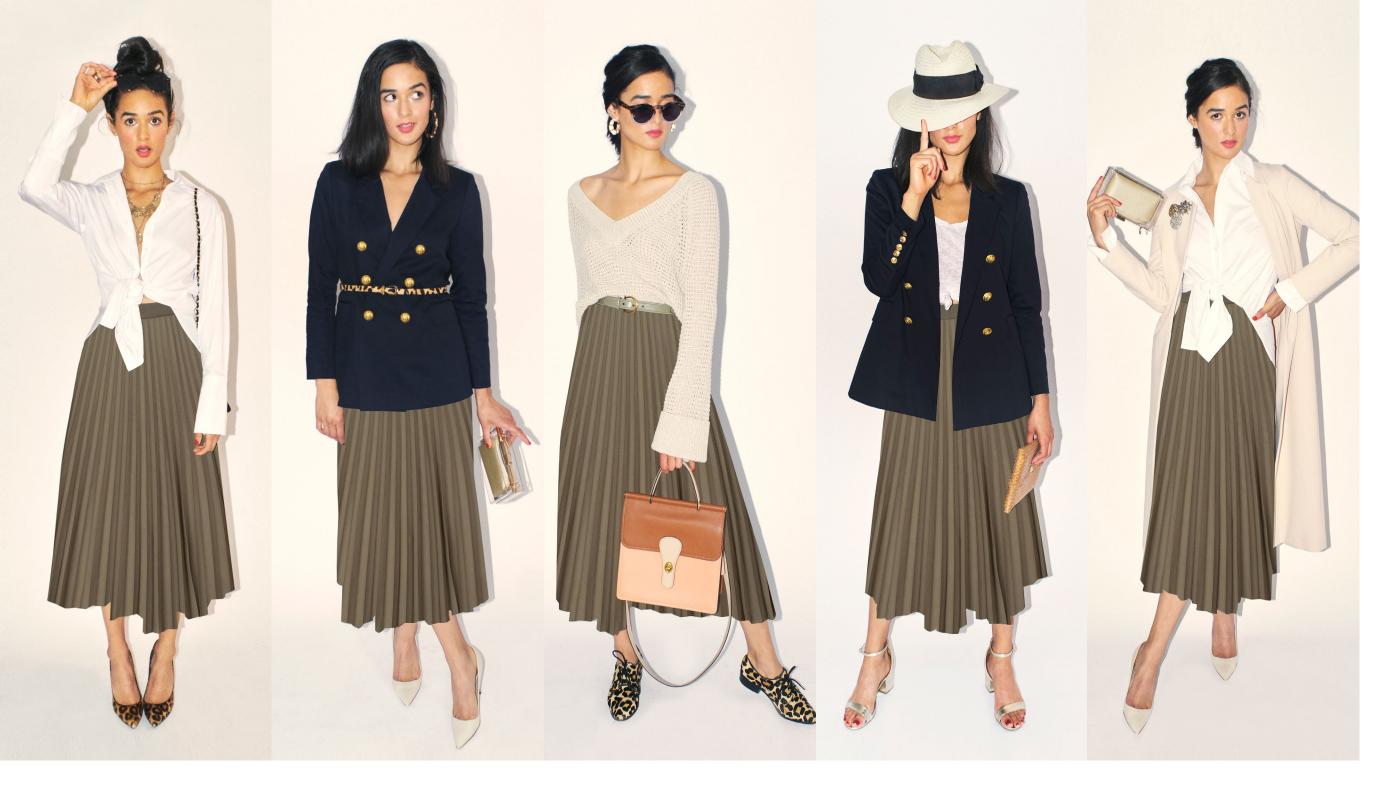

# KATHARINE

**B L A Z E R** 

Double-breasted blazer in navy blue Ponte de Roma knit, with contrasting ivory piping and felt under-collar, grosgrain detailing and custom-designed antiqued-gold buttons.

O N N A D

# MARILYN SKIRT

Sunburst accordion-pleated midi skirt in an army green polyester blend with grosgrain waistband, and bias-taped seams.

JACKIE