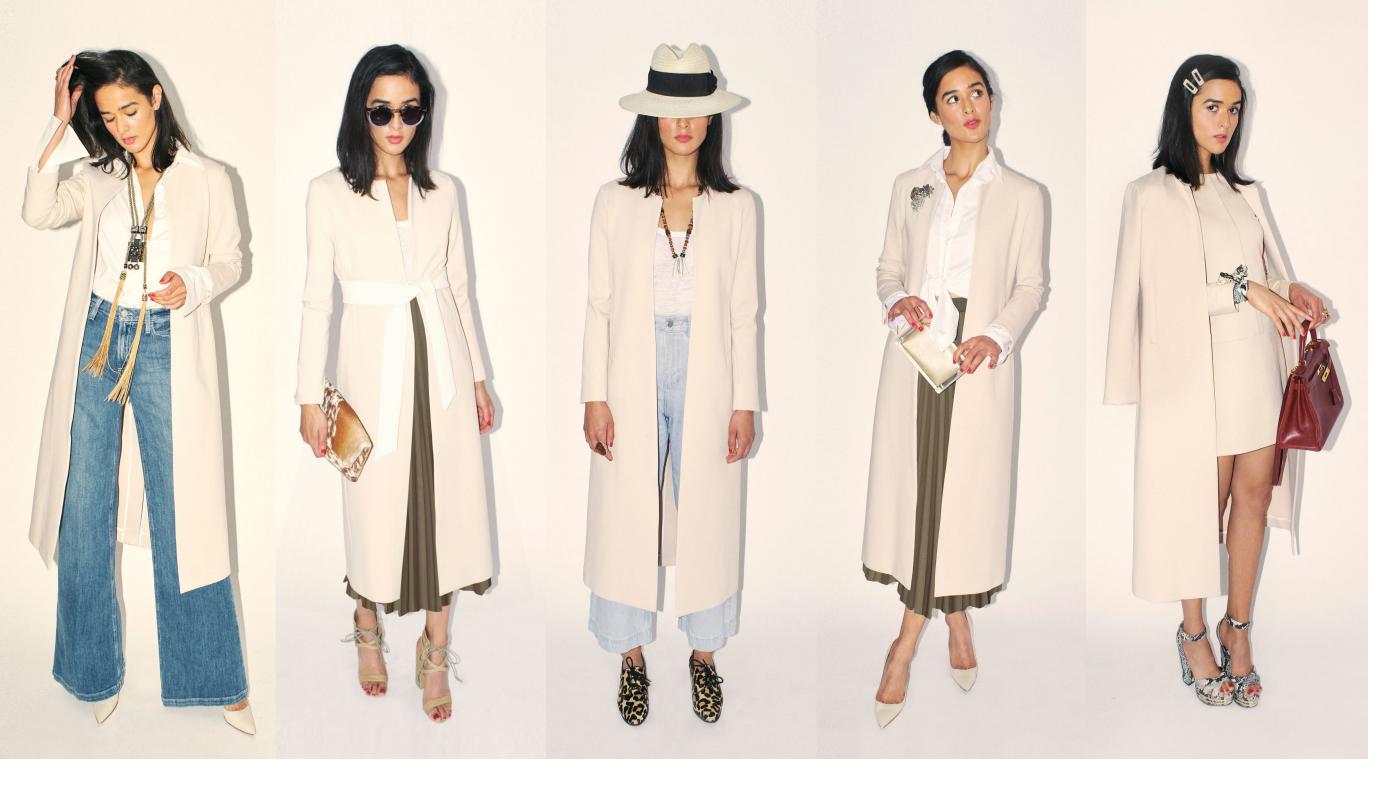

# C O A T

Mid-calf box coat in oatmeal Ponte de Roma knit. Unlined with bias-taped seams, slash pockets, contrasting grosgrain side detailing, hidden belt loops and optional belt for additional styling.