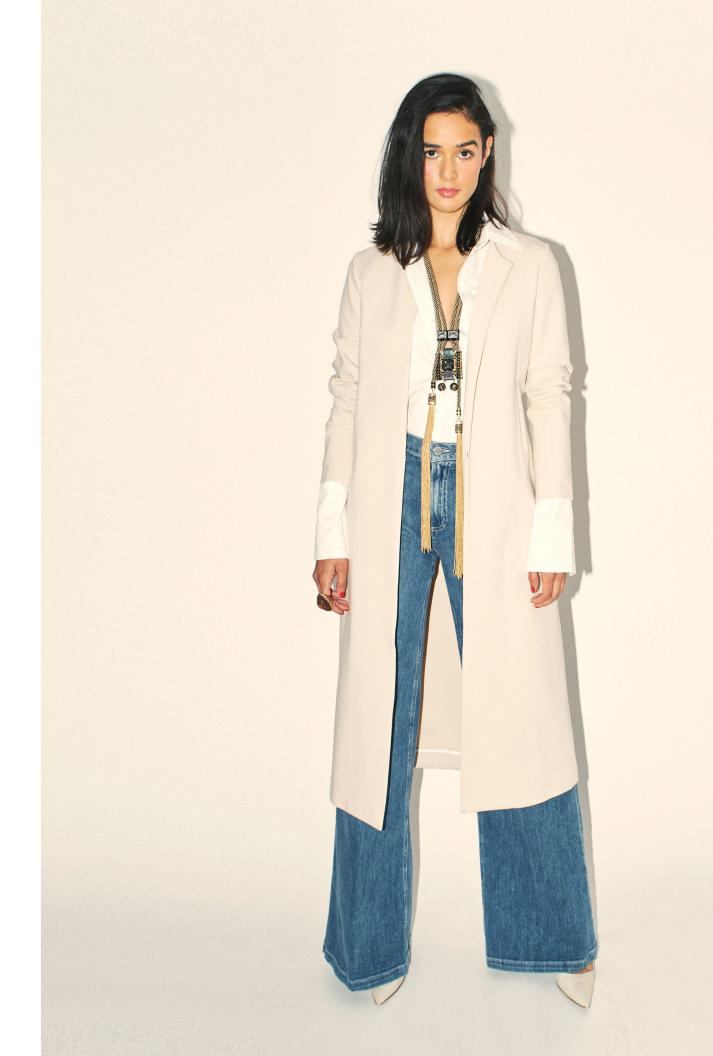

# C O A T

Mid-calf box coat in oatmeal Ponte de Roma knit. Unlined with bias-taped seams, slash pockets, contrasting grosgrain side detailing, hidden belt loops and optional belt for additional styling.

### H I R T S

Crisp white cotton button-down blouse with extra-long cuff, side slits, French seams, grosgrain detailing, and uniquely positioned pearl buttons for ideal fit.