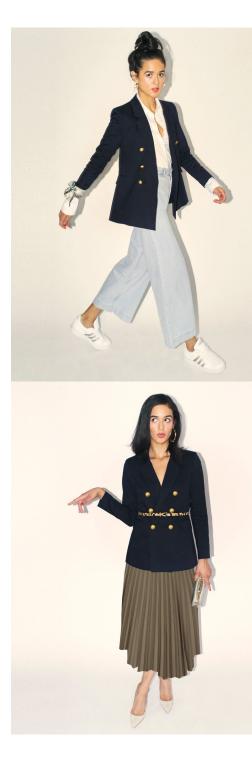

# KATHARINE

**B L A Z E R** 

Double-breasted blazer in navy blue Ponte de Roma knit, with contrasting ivory piping and felt under-collar, grosgrain detailing and custom-designed antiqued-gold buttons.

O N N A D

### H I R T S

Crisp white cotton button-down blouse with extra-long cuff, side slits, French seams, grosgrain detailing, and uniquely positioned pearl buttons for ideal fit.