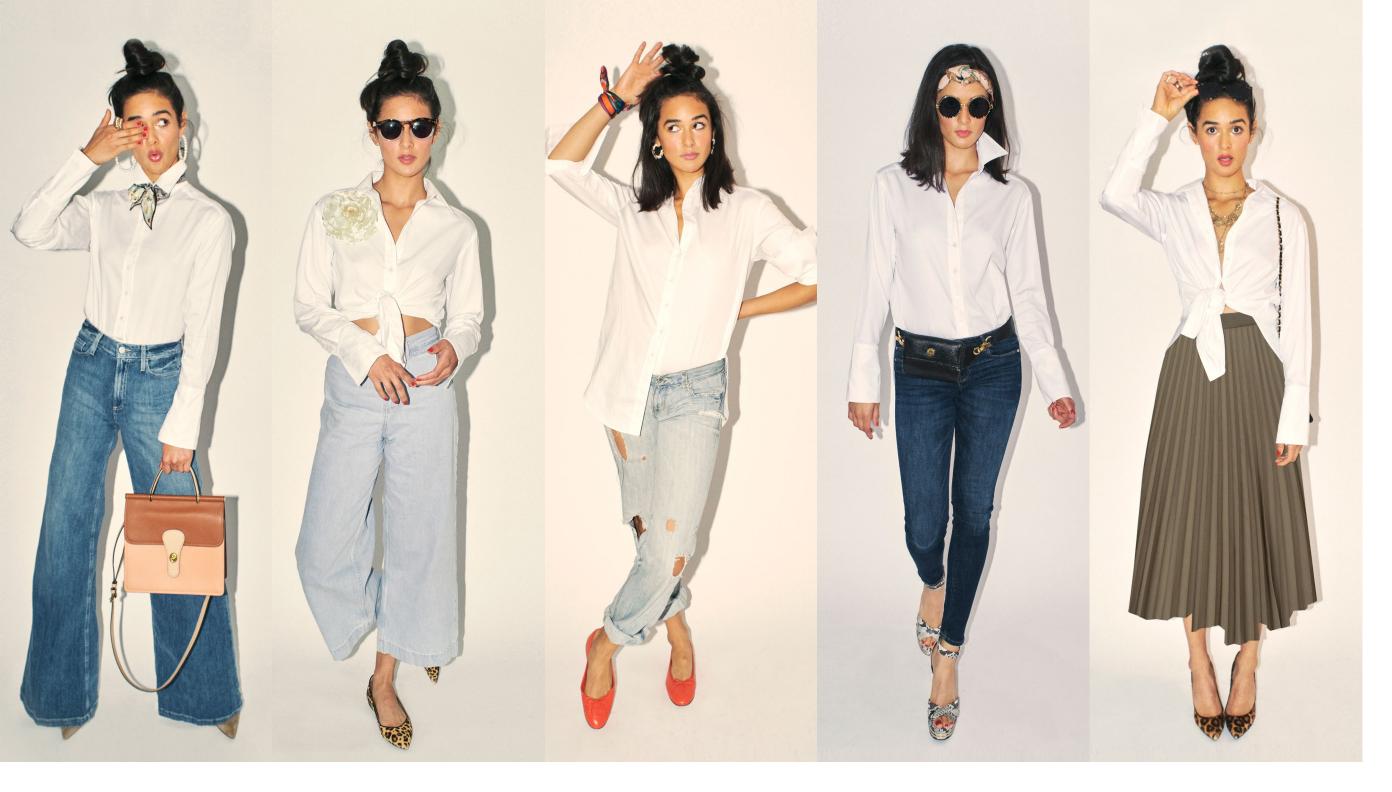

### H I R T S

Crisp white cotton button-down blouse with extra-long cuff, side slits, French seams, grosgrain detailing, and uniquely positioned pearl buttons for ideal fit.