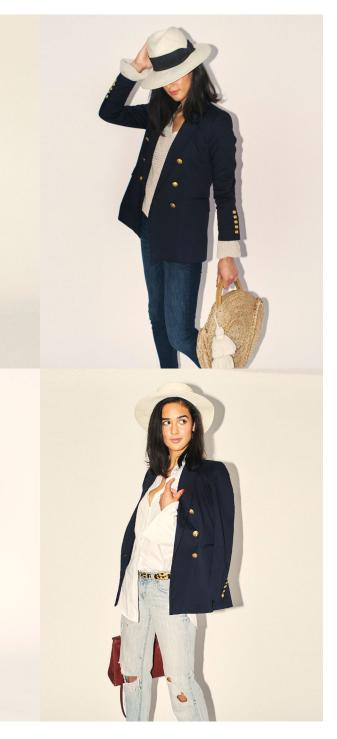

# KATHARINE

**B L A Z E R** 

Double-breasted blazer in navy blue Ponte de Roma knit, with contrasting ivory piping and felt under-collar, grosgrain detailing and custom-designed antiqued-gold buttons.

O N N A D