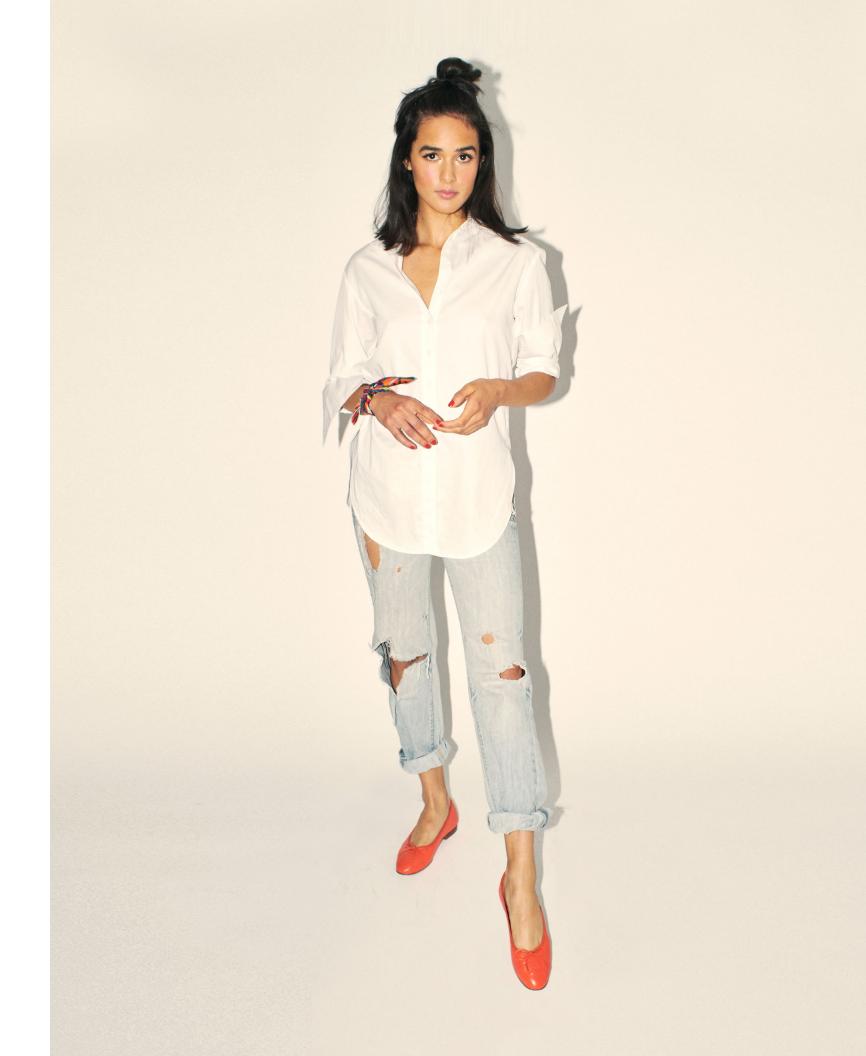

### H I R T S

Crisp white cotton button-down blouse with extra-long cuff, side slits, French seams, grosgrain detailing, and uniquely positioned pearl buttons for ideal fit.