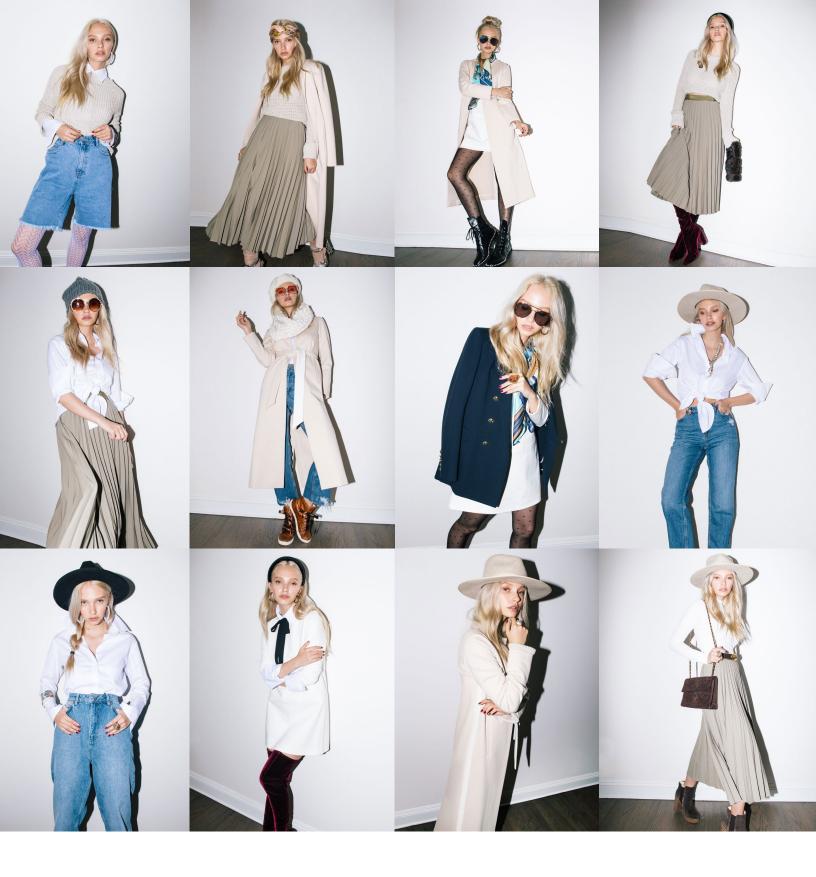

## C L A S S I C S I X

NEW YORK

A highly-edited closet full of purpose.

KATHARINE BLAZER

Double-breasted blazer in navy blue Ponte de Roma knit, with contrasting ivory piping and felt under-collar, grosgrain detailing and custom-designed antiqued-gold buttons.

DONNASHIRT

Crisp white cotton button-down blouse with extra-long cuff, side slits, French seams, grosgrain detailing, and uniquely positioned pearl buttons for ideal fit.

MARILYN SKIRT

Sunburst accordion-pleated midi skirt in an army green polyester blend with grosgrain waistband, and bias-taped seams.

JACKIE COAT

Mid-calf box coat in oatmeal Ponte de Roma knit. Unlined with bias-taped seams, slash pockets, contrasting grosgrain side detailing, hidden belt loops and optional belt for additional styling.

TWIGGYDRESS

Long sleeve, crew-neck, mini shift dress in ivory Ponte de Roma knit. Unlined with bias-taped seams and 22" invisible back zipper for effortless dressing.

BRIGITTE SWEATER

Chunky waffle-knit, wide v-neck, oatmeal linen sweater with raglan detailing, long-ribbed hems, collar and wide cuffs.