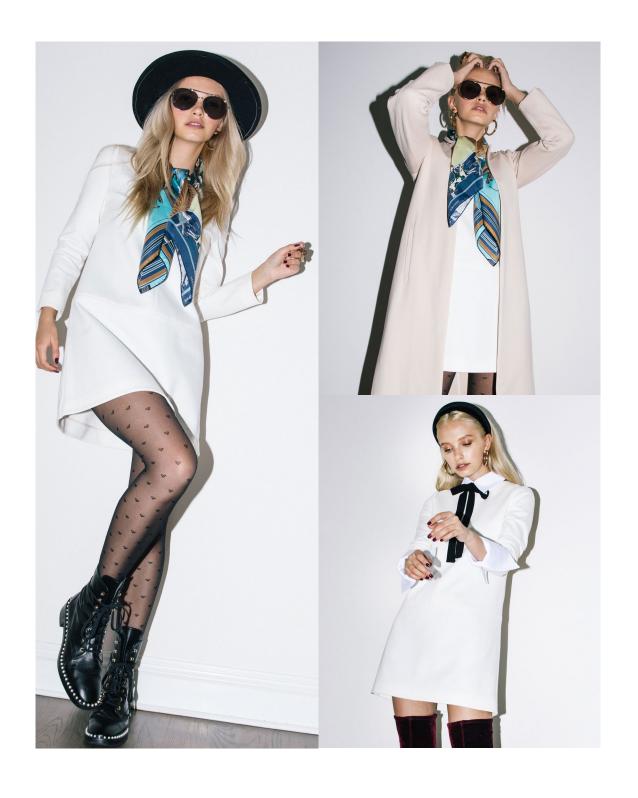

JACKIE COAT

Mid-calf box coat in oatmeal Ponte de Roma knit. Unlined with bias-taped seams, slash pockets, contrasting grosgrain side detailing, hidden belt loops and optional belt for additional styling.

TWIGGYDRESS

Long sleeve, crew-neck, mini shift dress in ivory Ponte de Roma knit. Unlined with bias-taped seams and 22" invisible back zipper for effortless dressing.

BRIGITTE SWEATER

Chunky waffle-knit, wide v-neck, oatmeal linen sweater with raglan detailing, long-ribbed hems, collar and wide cuffs.