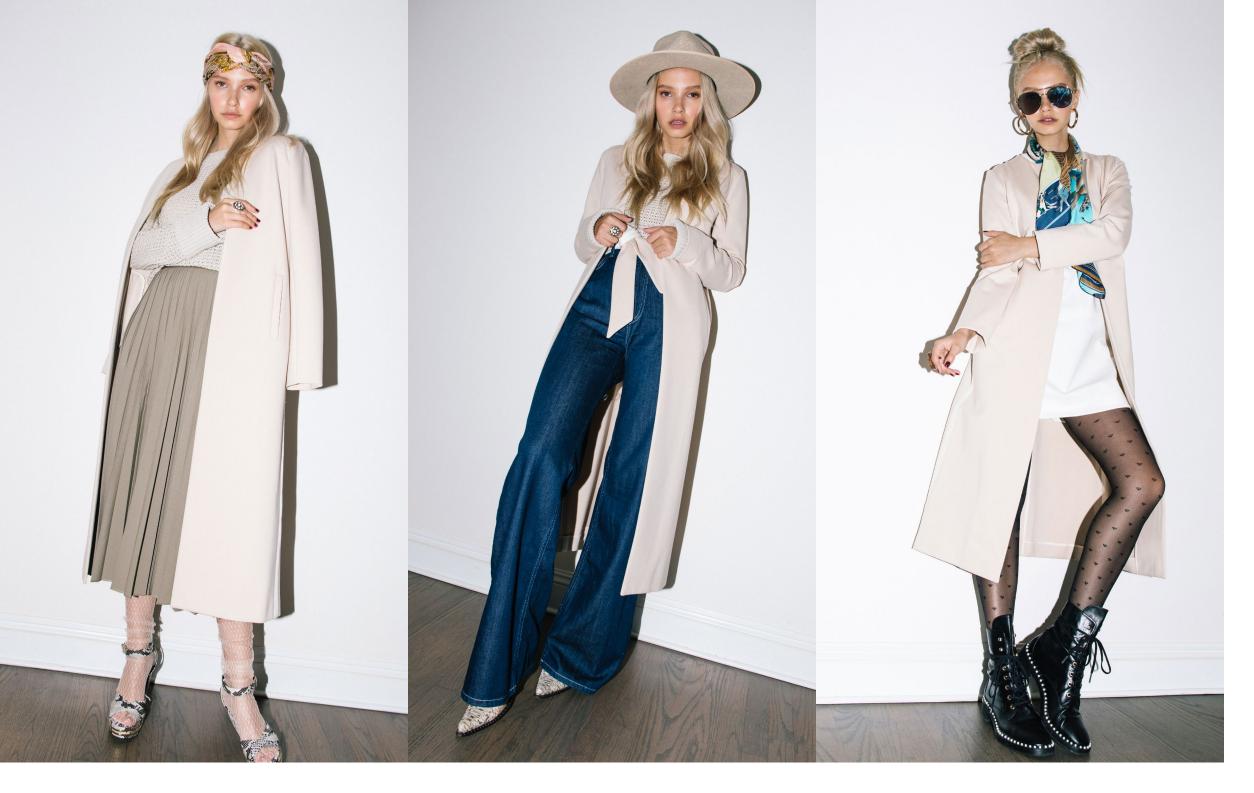

JACKIE COAT

Mid-calf box coat in oatmeal Ponte de Roma knit. Unlined with bias-taped seams, slash pockets, contrasting grosgrain side detailing, hidden belt loops and optional belt for additional styling.