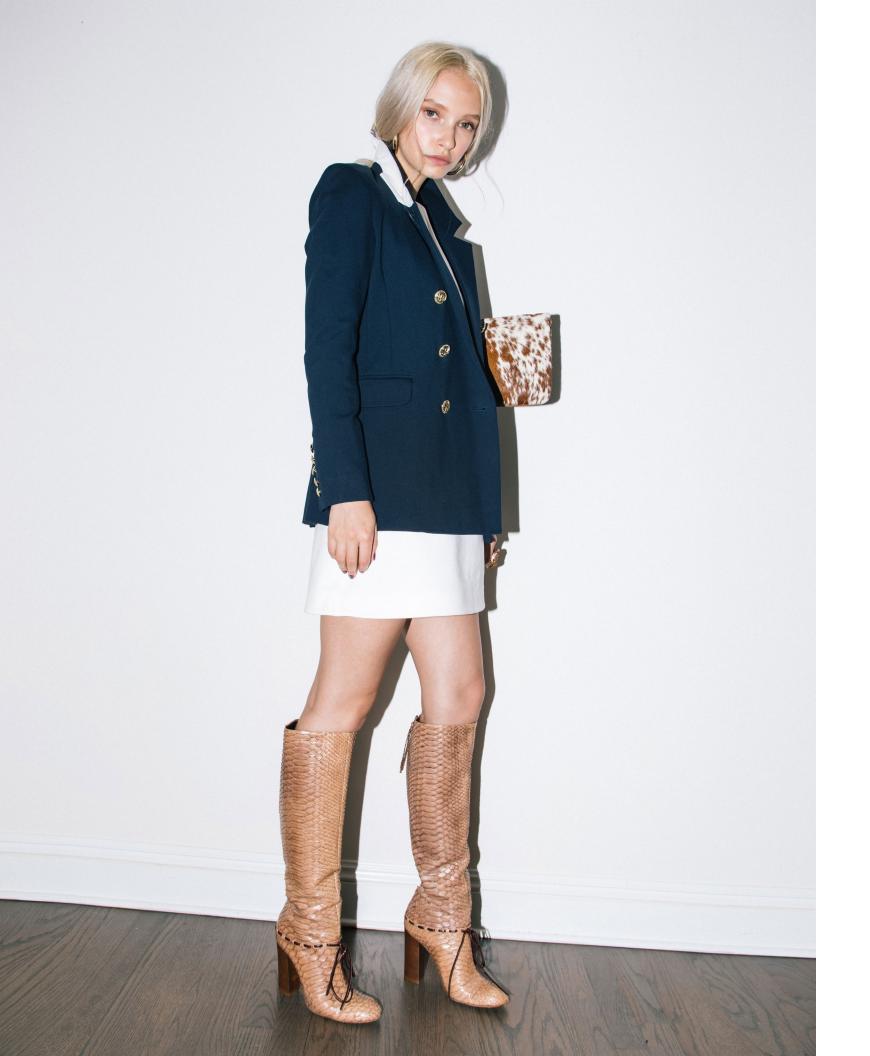

## C L A S S I C S I X

NEW YORK

A highly-edited closet full of purpose.

KATHARINE BLAZER

Double-breasted blazer in navy blue Ponte de Roma knit, with contrasting ivory piping and felt under-collar, grosgrain detailing and custom-designed antiqued-gold buttons.