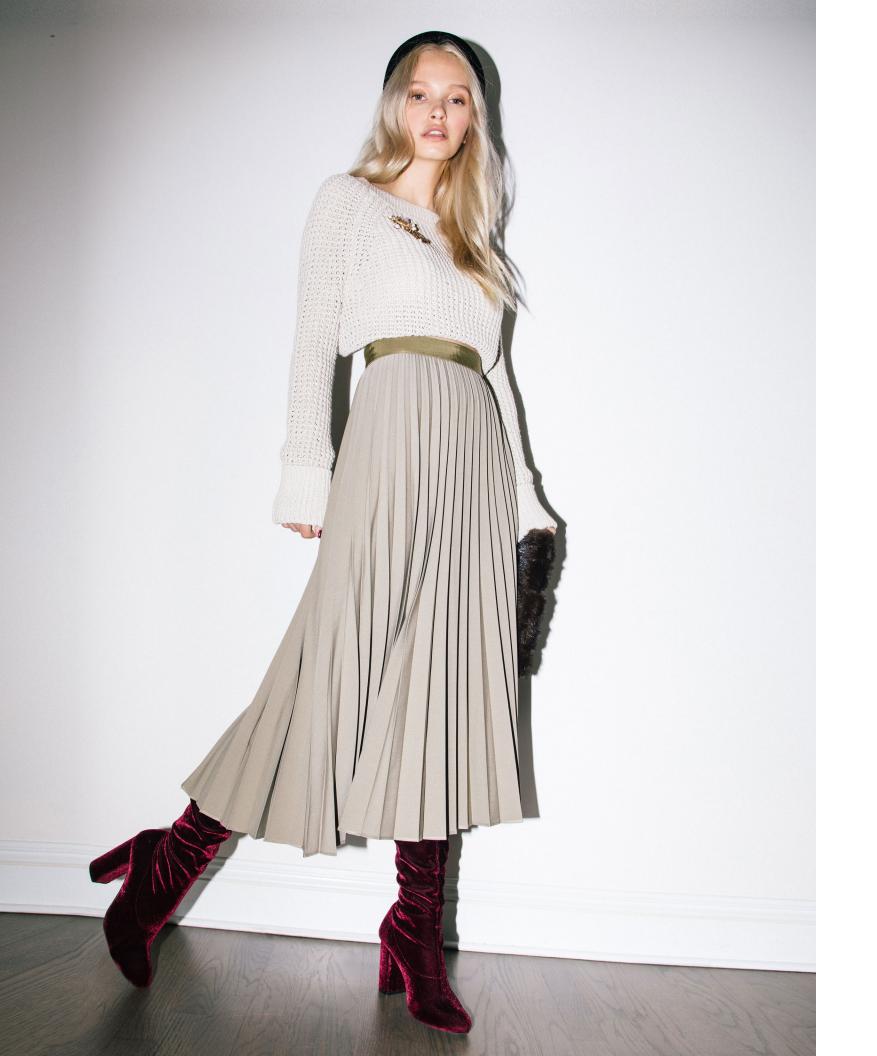

DONNASHIRT

Crisp white cotton button-down blouse with extra-long cuff, side slits, French seams, grosgrain detailing, and uniquely positioned pearl buttons for ideal fit.

MARILYN SKIRT

Sunburst accordion-pleated midi skirt in an army green polyester blend with grosgrain waistband, and bias-taped seams.

TWIGGYDRESS

Long sleeve, crew-neck, mini shift dress in ivory Ponte de Roma knit. Unlined with bias-taped seams and 22" invisible back zipper for effortless dressing.

BRIGITTE SWEATER

Chunky waffle-knit, wide v-neck, oatmeal linen sweater with raglan detailing, long-ribbed hems, collar and wide cuffs.