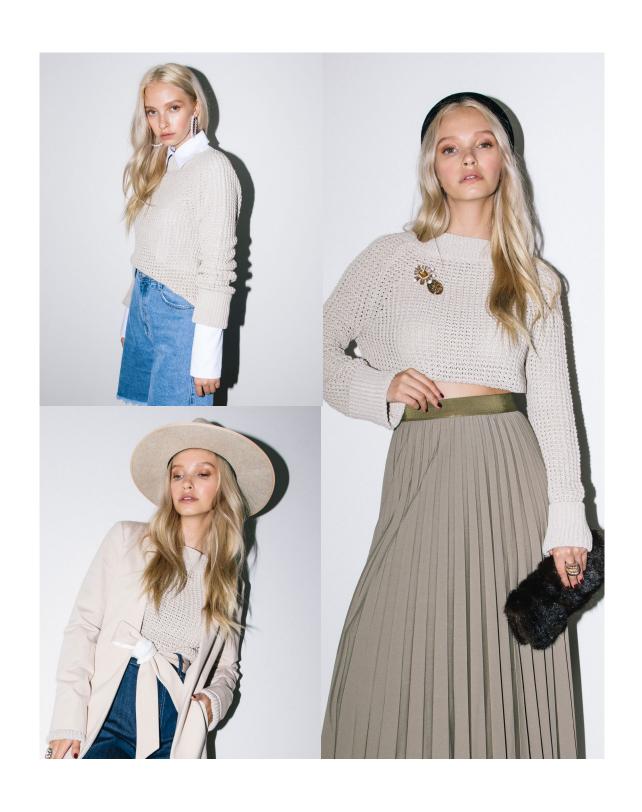

## C L A S S I C S I X

NEW YORK

A highly-edited closet full of purpose.

KATHARINE BLAZER

Double-breasted blazer in navy blue Ponte de Roma knit, with contrasting ivory piping and felt under-collar, grosgrain detailing and custom-designed antiqued-gold buttons.

DONNASHIRT

Crisp white cotton button-down blouse with extra-long cuff, side slits, French seams, grosgrain detailing, and uniquely positioned pearl buttons for ideal fit.

MARILYN SKIRT

Sunburst accordion-pleated midi skirt in an army green polyester blend with grosgrain waistband, and bias-taped seams.

JACKIE COAT

Mid-calf box coat in oatmeal Ponte de Roma knit. Unlined with bias-taped seams, slash pockets, contrasting grosgrain side detailing, hidden belt loops and optional belt for additional styling.

TWIGGYDRESS

Long sleeve, crew-neck, mini shift dress in ivory Ponte de Roma knit. Unlined with bias-taped seams and 22" invisible back zipper for effortless dressing.

BRIGITTE SWEATER

Chunky waffle-knit, wide v-neck, oatmeal linen sweater with raglan detailing, long-ribbed hems, collar and wide cuffs.