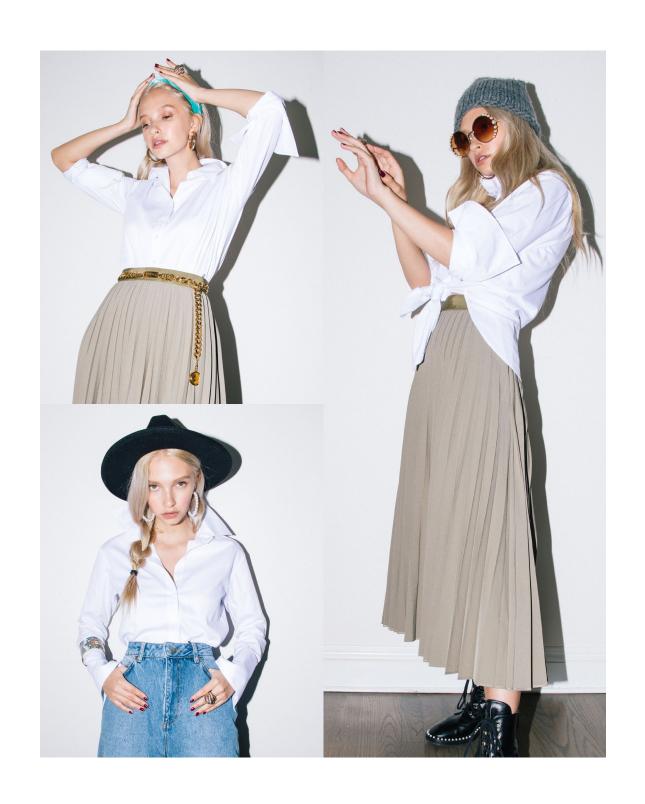

DONNASHIRT

Crisp white cotton button-down blouse with extra-long cuff, side slits, French seams, grosgrain detailing, and uniquely positioned pearl buttons for ideal fit.

MARILYN SKIRT

Sunburst accordion-pleated midi skirt in an army green polyester blend with grosgrain waistband, and bias-taped seams.