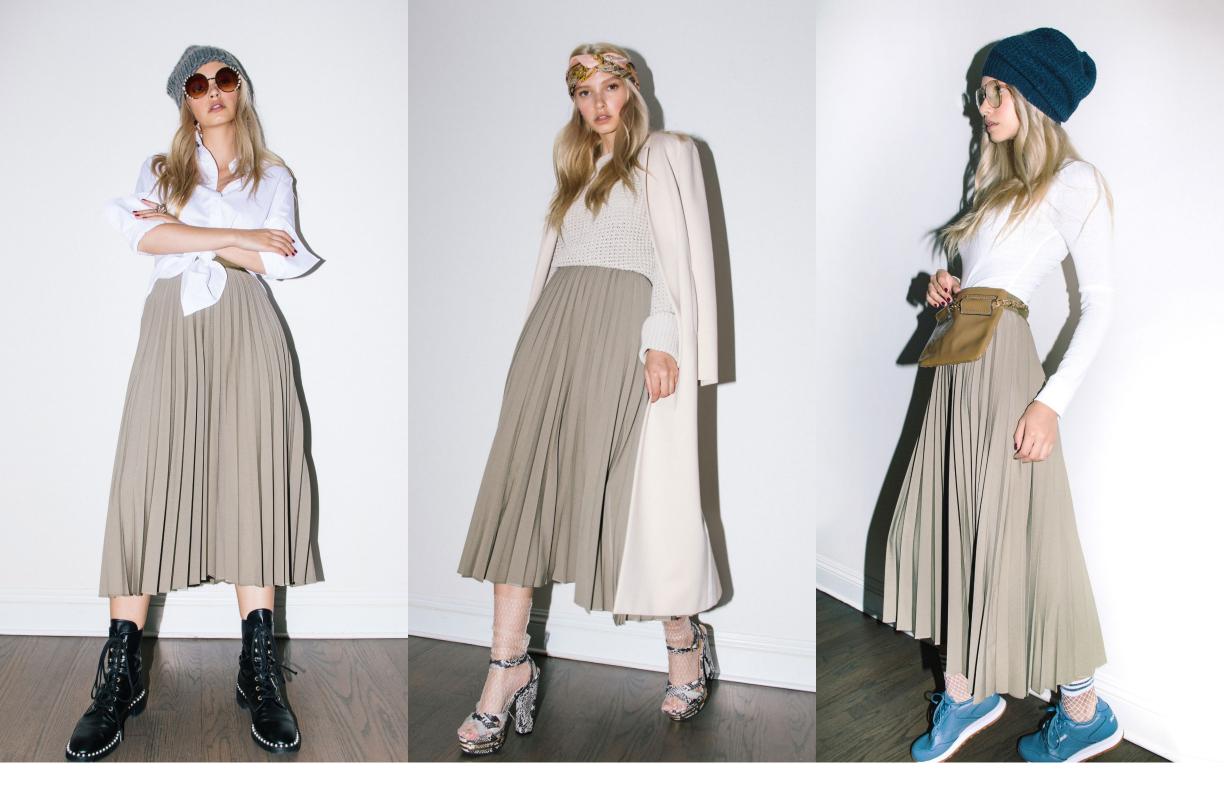

DONNASHIRT

Crisp white cotton button-down blouse with extra-long cuff, side slits, French seams, grosgrain detailing, and uniquely positioned pearl buttons for ideal fit.

MARILYN SKIRT

Sunburst accordion-pleated midi skirt in an army green polyester blend with grosgrain waistband, and bias-taped seams.