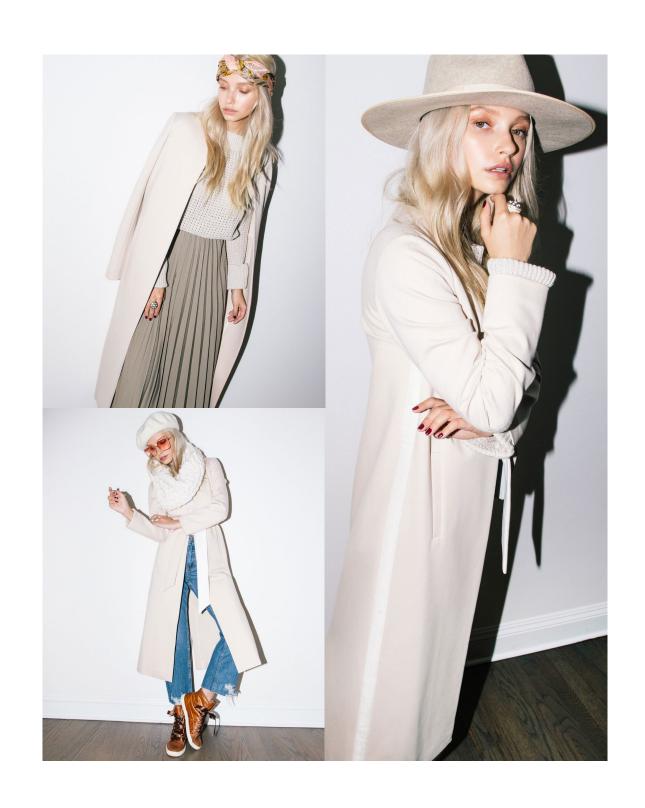

JACKIE COAT

Mid-calf box coat in oatmeal Ponte de Roma knit. Unlined with bias-taped seams, slash pockets, contrasting grosgrain side detailing, hidden belt loops and optional belt for additional styling.