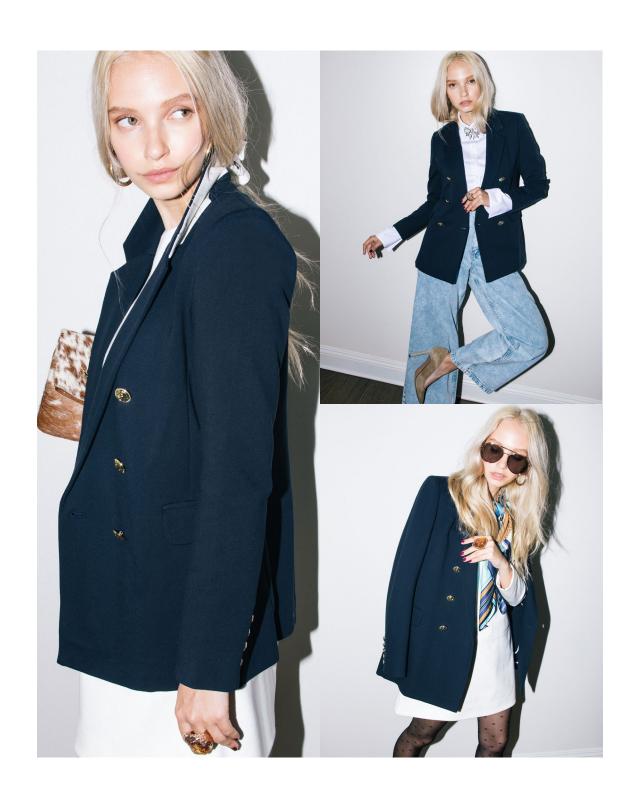

## C L A S S I C S I X

NEW YORK

A highly-edited closet full of purpose.

KATHARINE BLAZER

Double-breasted blazer in navy blue Ponte de Roma knit, with contrasting ivory piping and felt under-collar, grosgrain detailing and custom-designed antiqued-gold buttons.