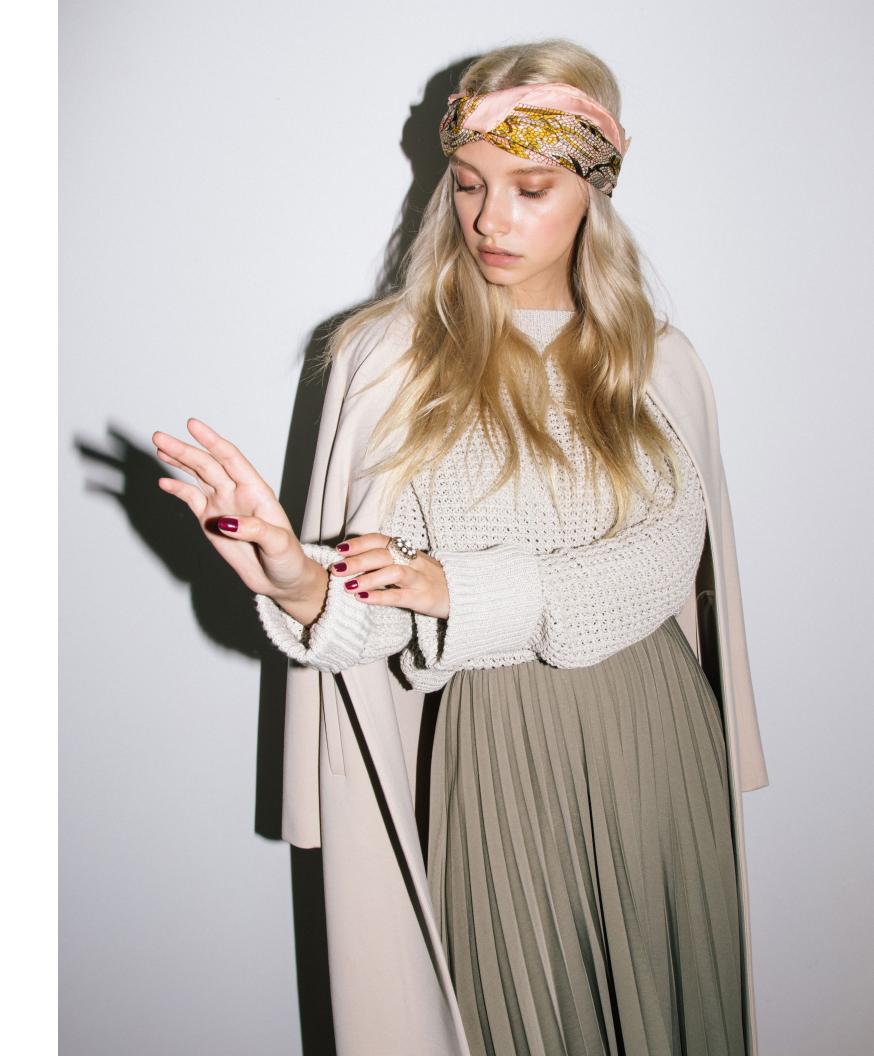

DONNASHIRT

Crisp white cotton button-down blouse with extra-long cuff, side slits, French seams, grosgrain detailing, and uniquely positioned pearl buttons for ideal fit.

MARILYN SKIRT

Sunburst accordion-pleated midi skirt in an army green polyester blend with grosgrain waistband, and bias-taped seams.

JACKIE COAT

Mid-calf box coat in oatmeal Ponte de Roma knit. Unlined with bias-taped seams, slash pockets, contrasting grosgrain side detailing, hidden belt loops and optional belt for additional styling.

TWIGGYDRESS

Long sleeve, crew-neck, mini shift dress in ivory Ponte de Roma knit. Unlined with bias-taped seams and 22" invisible back zipper for effortless dressing.

BRIGITTE SWEATER

Chunky waffle-knit, wide v-neck, oatmeal linen sweater with raglan detailing, long-ribbed hems, collar and wide cuffs.