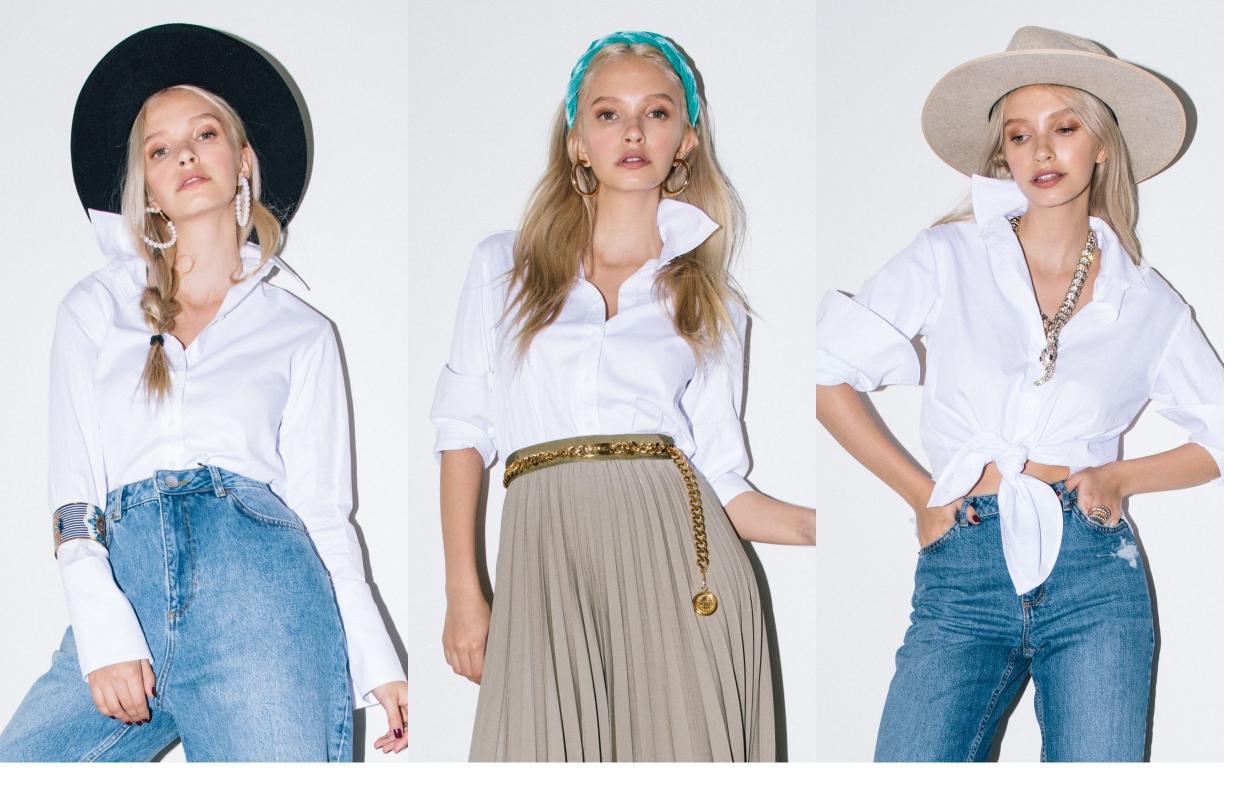

DONNASHIRT

Crisp white cotton button-down blouse with extra-long cuff, side slits, French seams, grosgrain detailing, and uniquely positioned pearl buttons for ideal fit.

MARILYN SKIRT

Sunburst accordion-pleated midi skirt in an army green polyester blend with grosgrain waistband, and bias-taped seams.