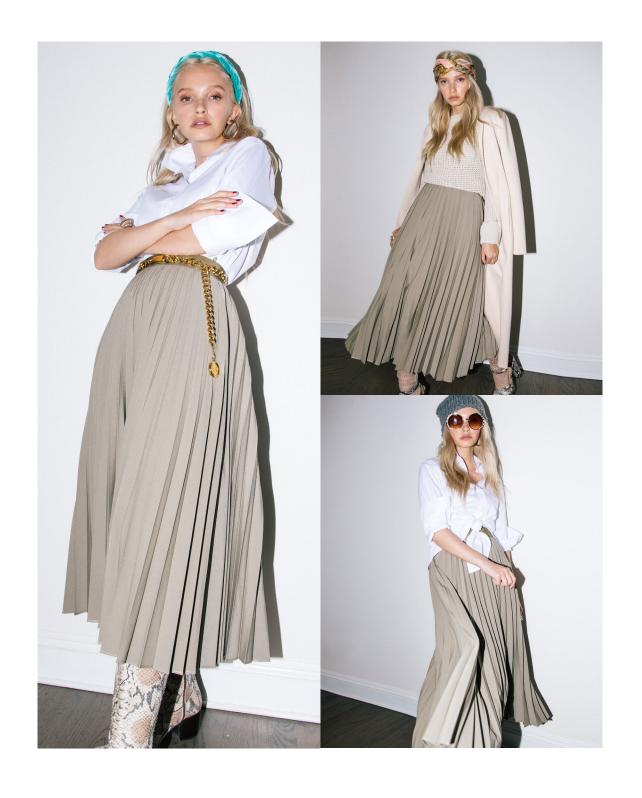

DONNASHIRT

Crisp white cotton button-down blouse with extra-long cuff, side slits, French seams, grosgrain detailing, and uniquely positioned pearl buttons for ideal fit.

MARILYN SKIRT

Sunburst accordion-pleated midi skirt in an army green polyester blend with grosgrain waistband, and bias-taped seams.