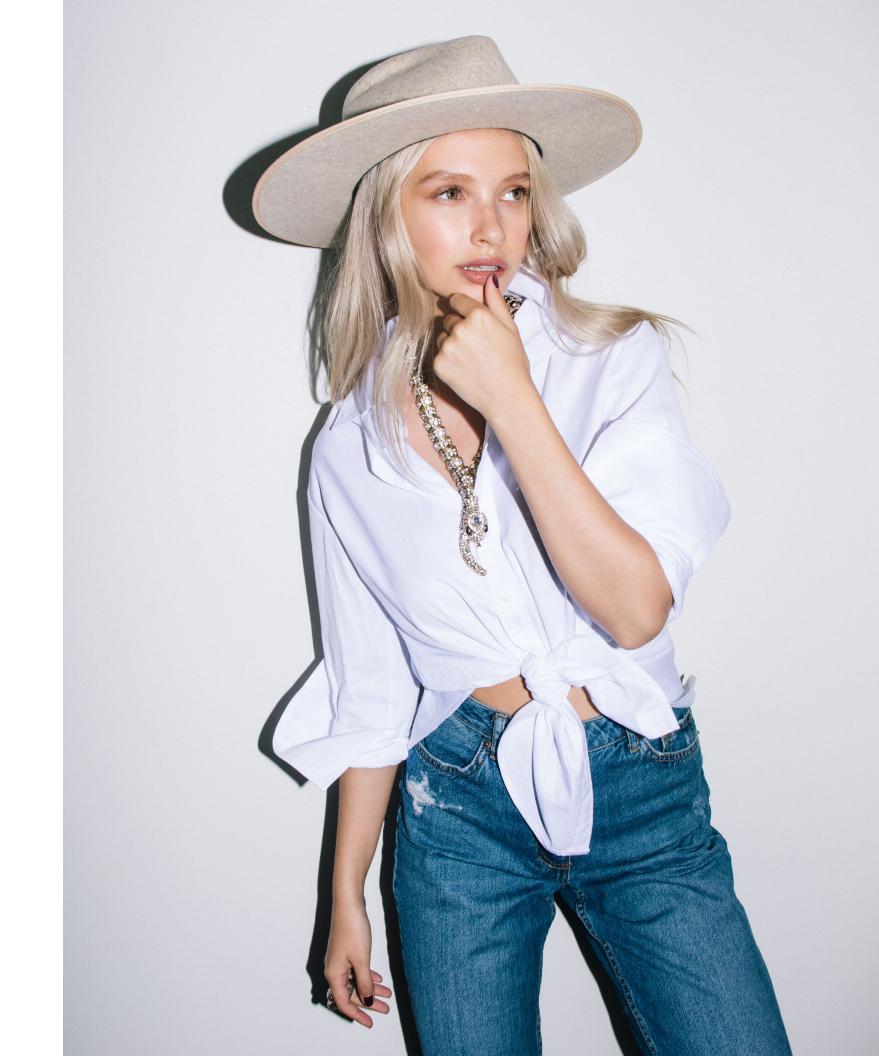

DONNASHIRT

Crisp white cotton button-down blouse with extra-long cuff, side slits, French seams, grosgrain detailing, and uniquely positioned pearl buttons for ideal fit.

MARILYN SKIRT

Sunburst accordion-pleated midi skirt in an army green polyester blend with grosgrain waistband, and bias-taped seams.