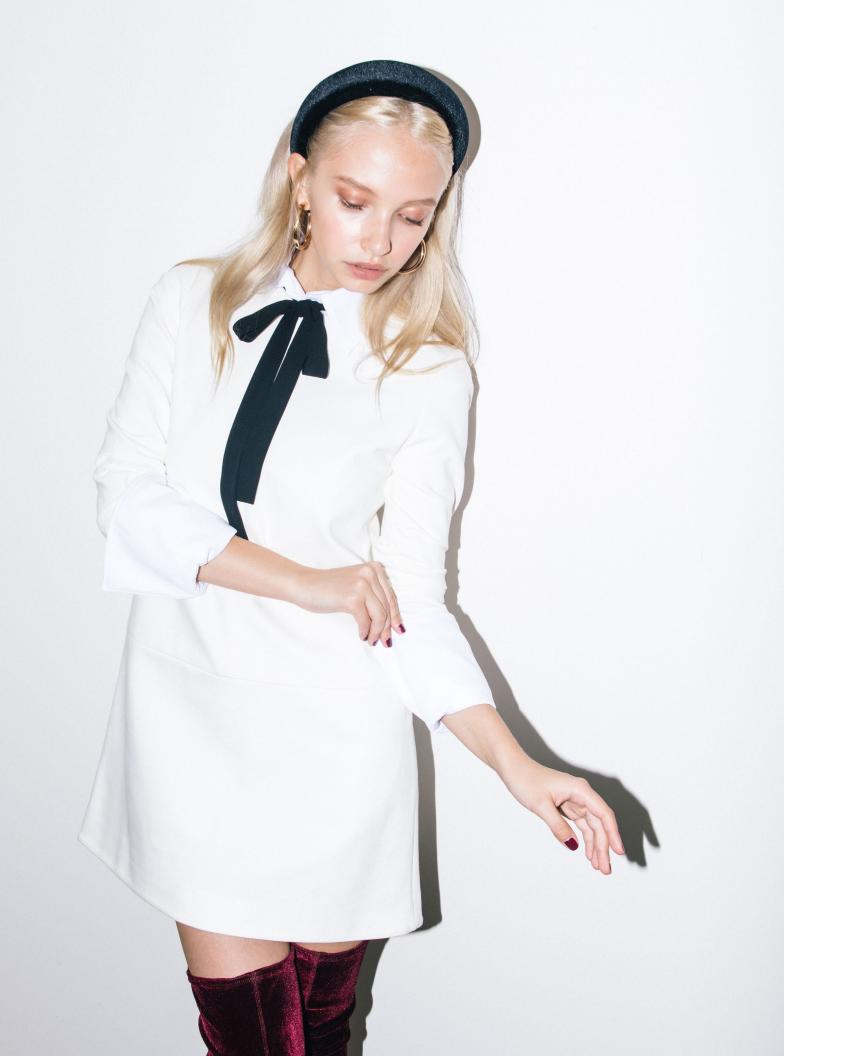

TWIGGYDRESS

Long sleeve, crew-neck, mini shift dress in ivory Ponte de Roma knit. Unlined with bias-taped seams and 22" invisible back zipper for effortless dressing.

BRIGITTE SWEATER

Chunky waffle-knit, wide v-neck, oatmeal linen sweater with raglan detailing, long-ribbed hems, collar and wide cuffs.