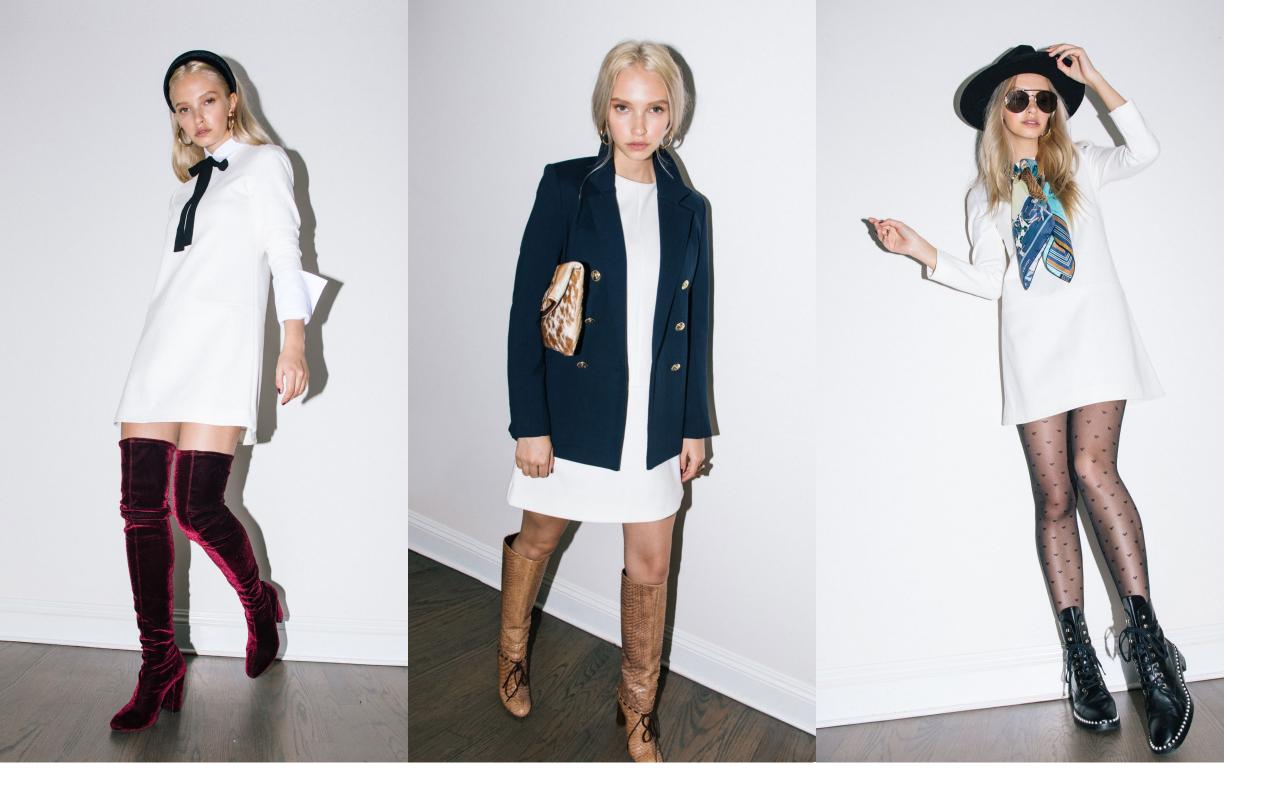

TWIGGYDRESS

Long sleeve, crew-neck, mini shift dress in ivory Ponte de Roma knit. Unlined with bias-taped seams and 22" invisible back zipper for effortless dressing.

BRIGITTE SWEATER

Chunky waffle-knit, wide v-neck, oatmeal linen sweater with raglan detailing, long-ribbed hems, collar and wide cuffs.