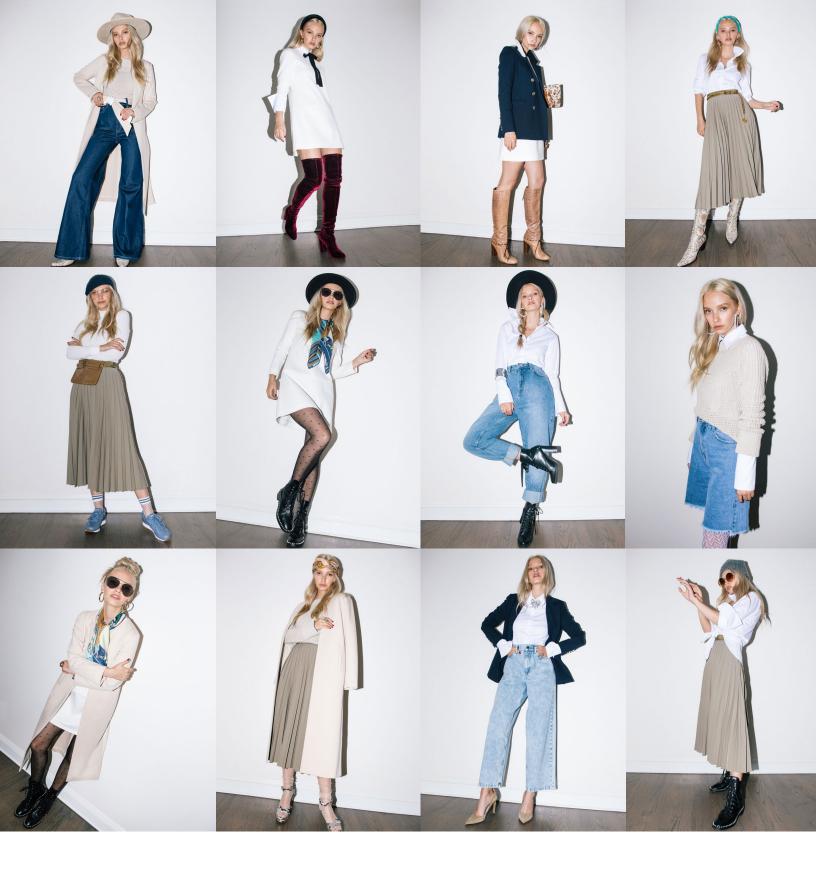

## C L A S S I C S I X

NEW YORK

A highly-edited closet full of purpose.

KATHARINE BLAZER

Double-breasted blazer in navy blue Ponte de Roma knit, with contrasting ivory piping and felt under-collar, grosgrain detailing and custom-designed antiqued-gold buttons.

DONNASHIRT

Crisp white cotton button-down blouse with extra-long cuff, side slits, French seams, grosgrain detailing, and uniquely positioned pearl buttons for ideal fit.

MARILYN SKIRT

Sunburst accordion-pleated midi skirt in an army green polyester blend with grosgrain waistband, and bias-taped seams.

JACKIE COAT

Mid-calf box coat in oatmeal Ponte de Roma knit. Unlined with bias-taped seams, slash pockets, contrasting grosgrain side detailing, hidden belt loops and optional belt for additional styling.

TWIGGYDRESS

Long sleeve, crew-neck, mini shift dress in ivory Ponte de Roma knit. Unlined with bias-taped seams and 22" invisible back zipper for effortless dressing.

BRIGITTE SWEATER

Chunky waffle-knit, wide v-neck, oatmeal linen sweater with raglan detailing, long-ribbed hems, collar and wide cuffs.