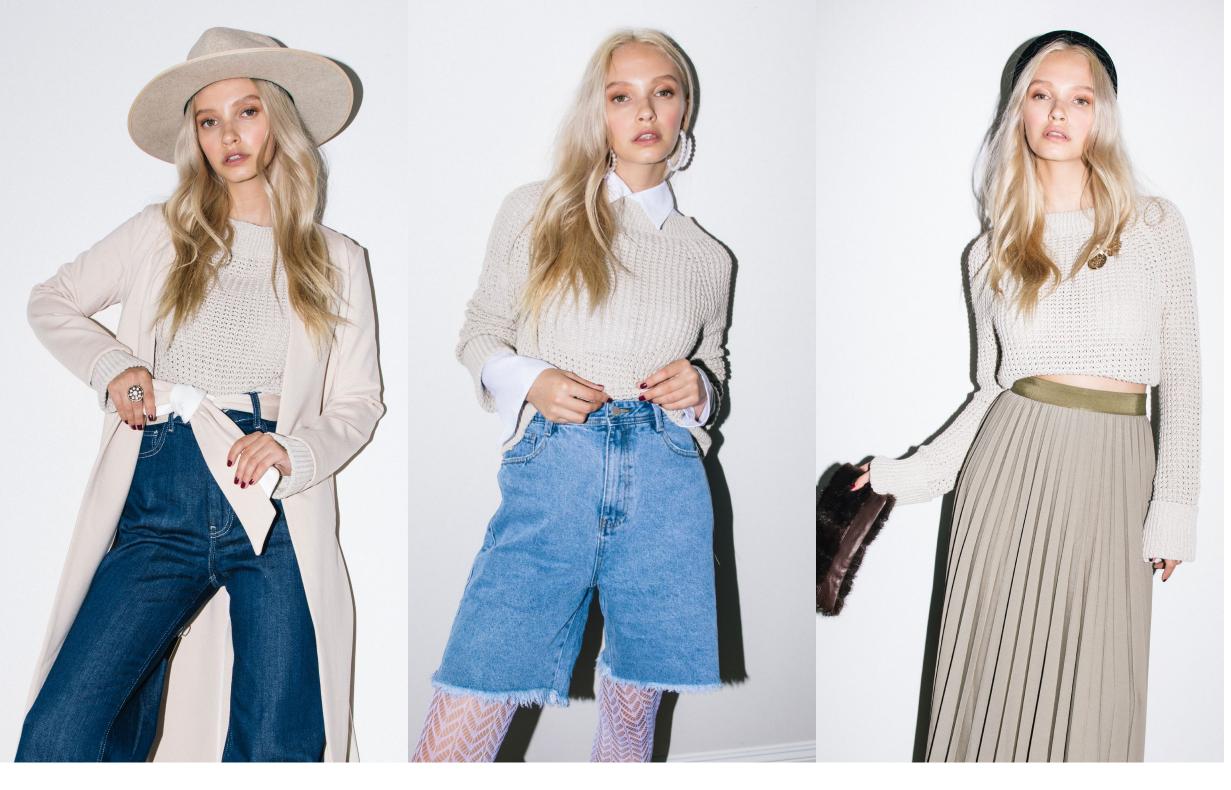

## C L A S S I C S I X

NEW YORK

A highly-edited closet full of purpose.

KATHARINE BLAZER

Double-breasted blazer in navy blue Ponte de Roma knit, with contrasting ivory piping and felt under-collar, grosgrain detailing and custom-designed antiqued-gold buttons.

DONNASHIRT

Crisp white cotton button-down blouse with extra-long cuff, side slits, French seams, grosgrain detailing, and uniquely positioned pearl buttons for ideal fit.

MARILYN SKIRT

Sunburst accordion-pleated midi skirt in an army green polyester blend with grosgrain waistband, and bias-taped seams.

JACKIE COAT

Mid-calf box coat in oatmeal Ponte de Roma knit. Unlined with bias-taped seams, slash pockets, contrasting grosgrain side detailing, hidden belt loops and optional belt for additional styling.

TWIGGYDRESS

Long sleeve, crew-neck, mini shift dress in ivory Ponte de Roma knit. Unlined with bias-taped seams and 22" invisible back zipper for effortless dressing.

BRIGITTE SWEATER

Chunky waffle-knit, wide v-neck, oatmeal linen sweater with raglan detailing, long-ribbed hems, collar and wide cuffs.