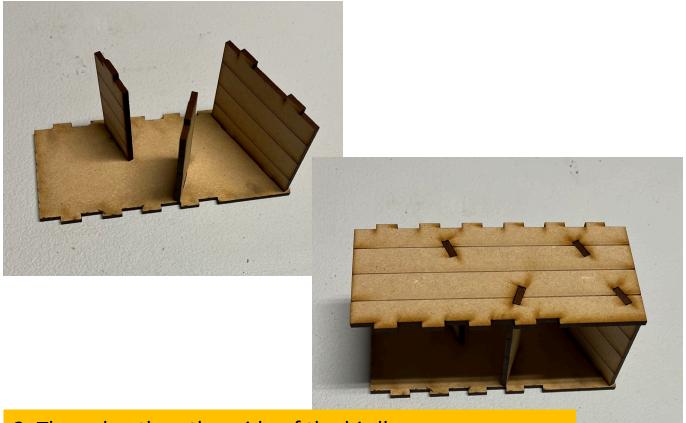

## 2. Assemble and glue the dice ramp on one side of the birdhouse

## 3. Then glue the other side of the birdhouse

4. Glue the front and back of the bird house, the slots will line up

5. Then glue both the roof plates on, the slots will align and interconnect.

6. Glue the vines on the left and right side of the bird house. This will cover the ramp slots.