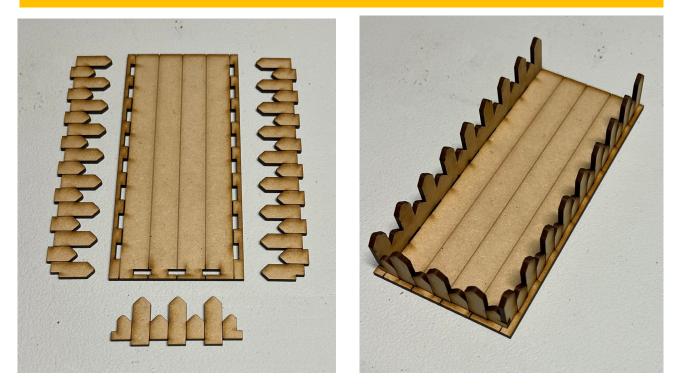

## Amazing Forge: amazingforge.com.au Instructions AF-9045 Bird house dice tower



## 1. Check all the pieces of the birdhouse section as shown below



## 2. Assemble and glue the dice ramp on one side of the birdhouse



## 3. Then glue the other side of the birdhouse



4. Glue the front and back of the bird house, the slots will line up



5. Then glue both the roof plates on, the slots will align and interconnect.

6. Glue the vines on the left and right side of the bird house. This will cover the ramp slots.





7. This step is optional as you can decorate the birdhouse with bird decorations.



8. Check all the pieces of the birdhouse ramp section as shown below. Glue and assemble the 3 picket fence sides.



9. The bird house is now complete. It is designed so that it can be folded up to reduce space.