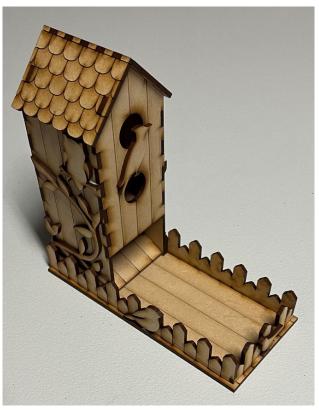

## Amazing Forge: amazingforge.com.au Instructions AF-9045 Bird house dice tower