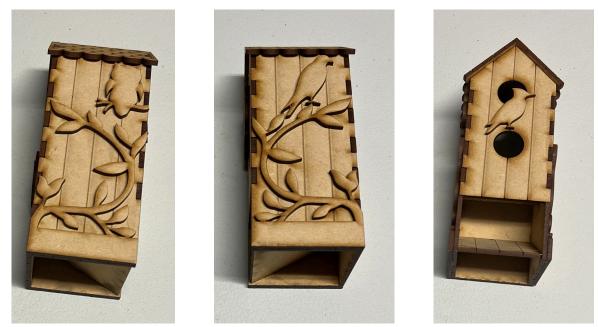

## 3. Then glue the other side of the birdhouse

4. Glue the front and back of the bird house, the slots will line up

5. Then glue both the roof plates on, the slots will align and interconnect.

6. Glue the vines on the left and right side of the bird house. This will cover the ramp slots.

7. This step is optional as you can decorate the birdhouse with bird decorations.

8. Check all the pieces of the birdhouse ramp section as shown below. Glue and assemble the 3 picket fence sides.

9. The bird house is now complete. It is designed so that it can be folded up to reduce space.