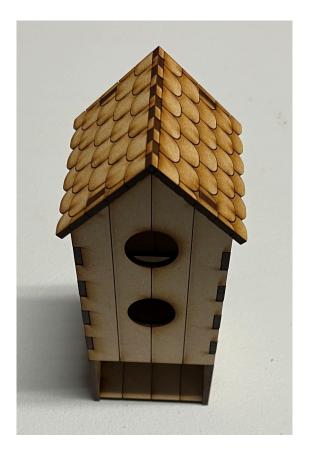

## 1. Check all the pieces of the birdhouse section as shown below

## 3. Then glue the other side of the birdhouse

4. Glue the front and back of the bird house, the slots will line up

5. Then glue both the roof plates on, the slots will align and interconnect.

6. Glue the vines on the left and right side of the bird house. This will cover the ramp slots.