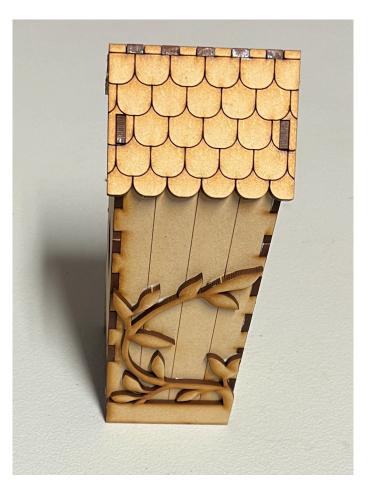

## Amazing Forge: amazingforge.com.au Instructions AF-9045 Bird house dice tower



## 1. Check all the pieces of the birdhouse section as shown below



## 2. Assemble and glue the dice ramp on one side of the birdhouse



## 3. Then glue the other side of the birdhouse



4. Glue the front and back of the bird house, the slots will line up



5. Then glue both the roof plates on, the slots will align and interconnect.

6. Glue the vines on the left and right side of the bird house. This will cover the ramp slots.





7. This step is optional as you can decorate the birdhouse with bird decorations.



8. Check all the pieces of the birdhouse ramp section as shown below. Glue and assemble the 3 picket fence sides.



9. The bird house is now complete. It is designed so that it can be folded up to reduce space.