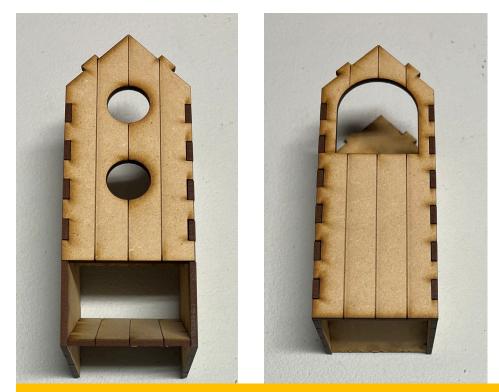

7. This step is optional as you can decorate the birdhouse with bird decorations.

8. Check all the pieces of the birdhouse ramp section as shown below. Glue and assemble the 3 picket fence sides.

9. The bird house is now complete. It is designed so that it can be folded up to reduce space.