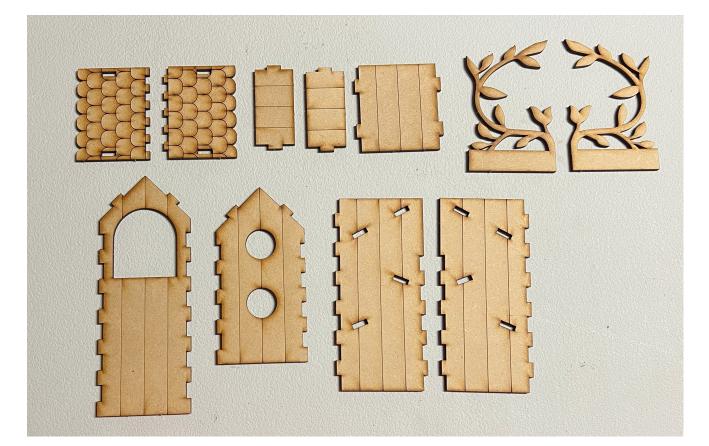

## Amazing Forge: amazingforge.com.au Instructions AF-9045 Bird house dice tower



## 1. Check all the pieces of the birdhouse section as shown below



## 2. Assemble and glue the dice ramp on one side of the birdhouse



## 3. Then glue the other side of the birdhouse



4. Glue the front and back of the bird house, the slots will line up



5. Then glue both the roof plates on, the slots will align and interconnect.

6. Glue the vines on the left and right side of the bird house. This will cover the ramp slots.





7. This step is optional as you can decorate the birdhouse with bird decorations.



8. Check all the pieces of the birdhouse ramp section as shown below. Glue and assemble the 3 picket fence sides.



9. The bird house is now complete. It is designed so that it can be folded up to reduce space.