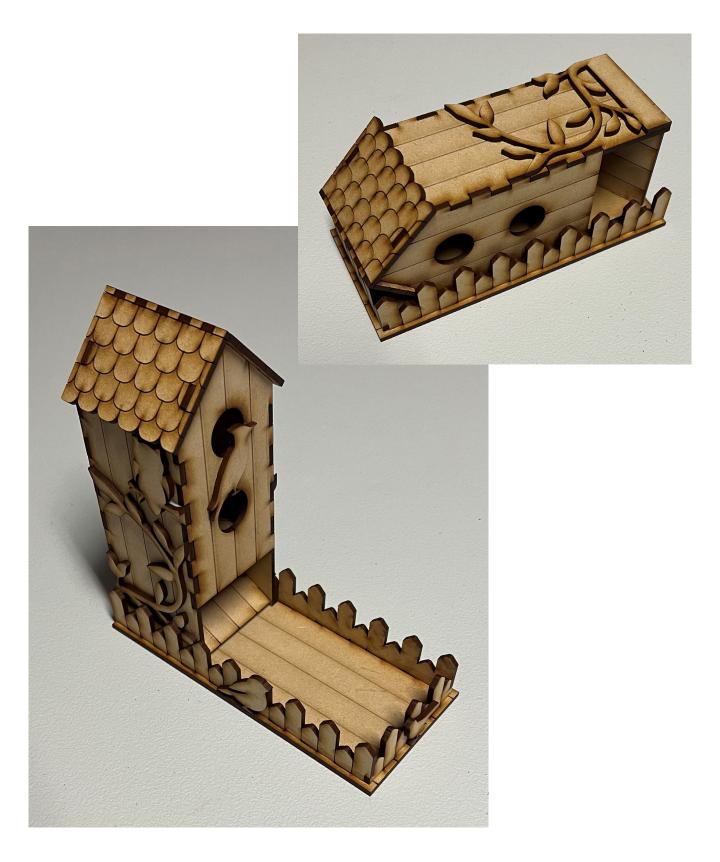

7. This step is optional as you can decorate the birdhouse with bird decorations.

8. Check all the pieces of the birdhouse ramp section as shown below. Glue and assemble the 3 picket fence sides.

9. The bird house is now complete. It is designed so that it can be folded up to reduce space.