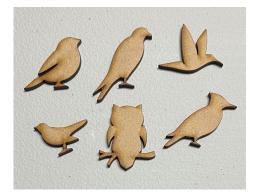

7. This step is optional as you can decorate the birdhouse with bird decorations.

8. Check all the pieces of the birdhouse ramp section as shown below. Glue and assemble the 3 picket fence sides.

9. The bird house is now complete. It is designed so that it can be folded up to reduce space.