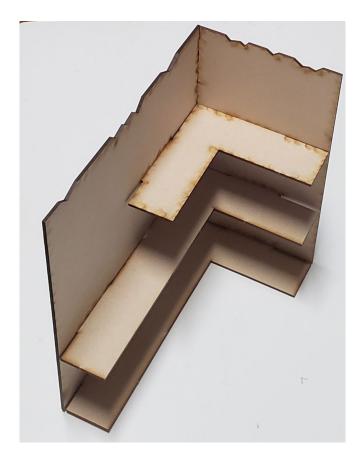

2. Each 3 Tier building consist of 2 wall sections; 2 large platforms for the bottom and middle tier; and 1 small platform for the top tier. These fit as shown below.

3. Each 2 Tier building consist of 2 wall sections; 1 large platform for the bottom tier; and 1 small platform for the window sill. These fit as shown below.