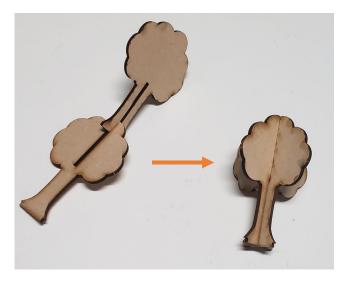

4. Each cargo containers consist of 2 ends, 2 sides, 2 top and bottoms. These should fit as shown below.

5. Each forest set consist of 1 forest base; 2 tree top inserts and 2 tree bottom inserts. These fit as shown below.