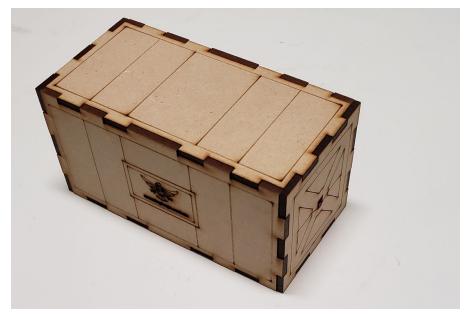

4. Each cargo containers consist of 2 ends, 2 sides, 2 top and bottoms. These should fit as shown below.

5. Each forest set consist of 1 forest base; 2 tree top inserts and 2 tree bottom inserts. These fit as shown below.