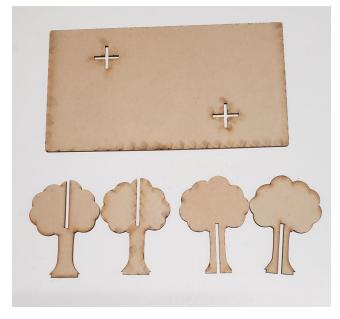

4. Each cargo containers consist of 2 ends, 2 sides, 2 top and bottoms. These should fit as shown below.

5. Each forest set consist of 1 forest base; 2 tree top inserts and 2 tree bottom inserts. These fit as shown below.