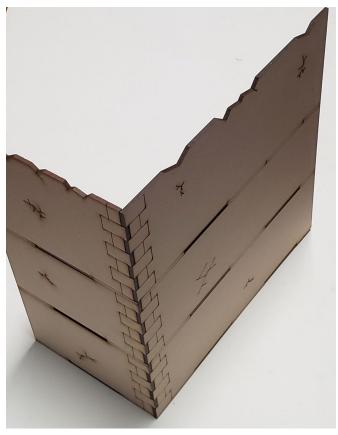

2. Each 3 Tier building consist of 2 wall sections; 2 large platforms for the bottom and middle tier; and 1 small platform for the top tier. These fit as shown below.

3. Each 2 Tier building consist of 2 wall sections; 1 large platform for the bottom tier; and 1 small platform for the window sill. These fit as shown below.