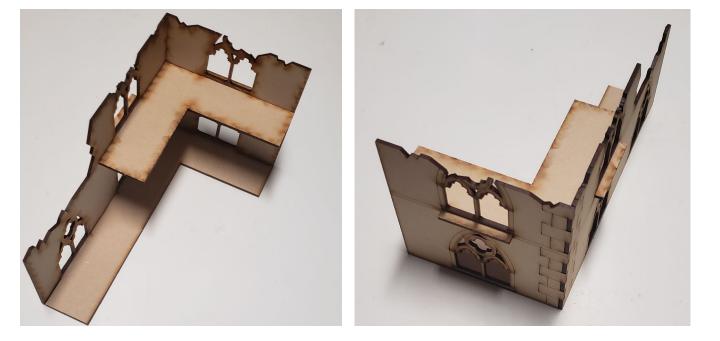

2. Each 3 Tier building consist of 2 wall sections; 2 large platforms for the bottom and middle tier; and 1 small platform for the top tier. These fit as shown below.

3. Each 2 Tier building consist of 2 wall sections; 1 large platform for the bottom tier; and 1 small platform for the window sill. These fit as shown below.