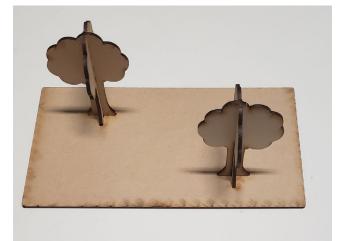

4. Each cargo containers consist of 2 ends, 2 sides, 2 top and bottoms. These should fit as shown below.

5. Each forest set consist of 1 forest base; 2 tree top inserts and 2 tree bottom inserts. These fit as shown below.