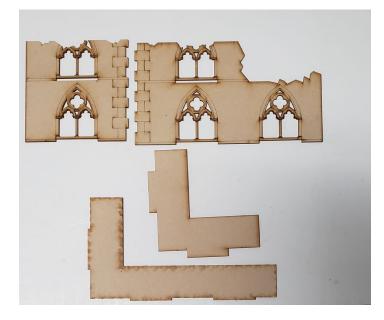

2. Each 3 Tier building consist of 2 wall sections; 2 large platforms for the bottom and middle tier; and 1 small platform for the top tier. These fit as shown below.

3. Each 2 Tier building consist of 2 wall sections; 1 large platform for the bottom tier; and 1 small platform for the window sill. These fit as shown below.