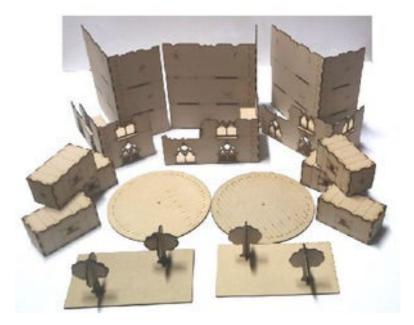

## Amazing Forge: amazingforge.com.au Instructions AF-1702 WTC Terrain

1. Congrats on purchasing our WTC set. Please check that all parts are there. The following is a parts count:

- wide 3 Tier wall section x3
- short 3 Tier wall section x3
- wide 2 Tier wall section x3
- short 2 Tier wall section x3
- Large platform x18
- Small platform (for 3 Tier building) x3
- Small platform (for 2 Tier building) x3
- Vents x2
- Cargo container ends x12
- Cargo container sides (amazing forge logo) x12
- Cargo container top/bottom x12
- Forest base x2
- Tree bottom insert x4
- Tree top insert x4

2. Each 3 Tier building consist of 2 wall sections; 2 large platforms for the bottom and middle tier; and 1 small platform for the top tier. These fit as shown below.

3. Each 2 Tier building consist of 2 wall sections; 1 large platform for the bottom tier; and 1 small platform for the window sill. These fit as shown below.

4. Each cargo containers consist of 2 ends, 2 sides, 2 top and bottoms. These should fit as shown below.

5. Each forest set consist of 1 forest base; 2 tree top inserts and 2 tree bottom inserts. These fit as shown below.