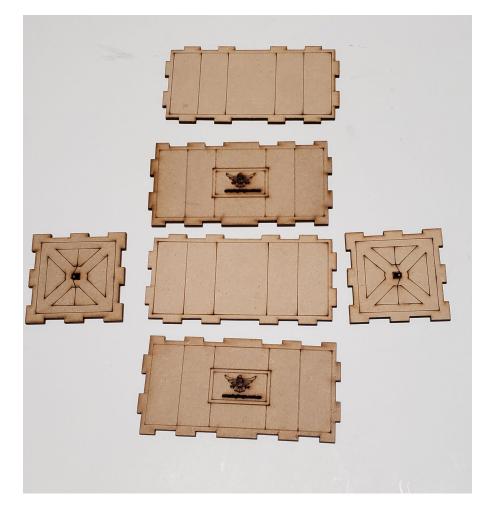

4. Each cargo containers consist of 2 ends, 2 sides, 2 top and bottoms. These should fit as shown below.

5. Each forest set consist of 1 forest base; 2 tree top inserts and 2 tree bottom inserts. These fit as shown below.