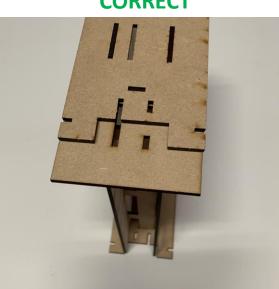

# Amazing Forge: amazingforge.com.au Instructions AF-9029

Page 1/3

## Hobby Paint Stand Vertical GW compatible

### 1. Check to ensure all parts are on the 3 sheets



### 2. Layout the parts as follows



## Amazing Forge: amazingforge.com.au Instructions AF-9029

Hobby Paint Stand vertical GW compatible

Page 1 / 3

 The front plate aligns to the triangle and is in a fixed position The back plate can be aligned for either 12ml GW bottles or 24ml GW bottles. Attach front plate, slider and backplate to the right side











Page 2 / 3

## 4. Glue the left side on as shown below.





#### 5. Attaching the C connector plate as shown.



CORRECT

WRONG



### Amazing Forge: amazingforge.com.au Instructions AF-9029 Hobby Paint Stand vertical GW compatible

#### Page 3 / 3

#### 6. The large C clip should be able to fit in like this on the left side



7. The C connectors allow the system to be added to the base and also vertically.