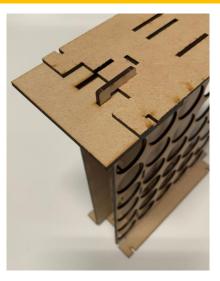

#### 6. The large C clip should be able to fit in like this on the left side

7. The C connectors allow the system to be added to the base and also vertically.