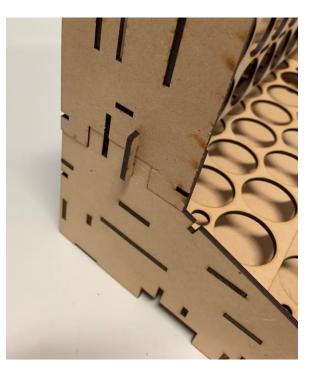

#### 6. The large C clip should be able to fit in like this on the left side

7. The C connectors allow the system to be added to the base and also vertically.