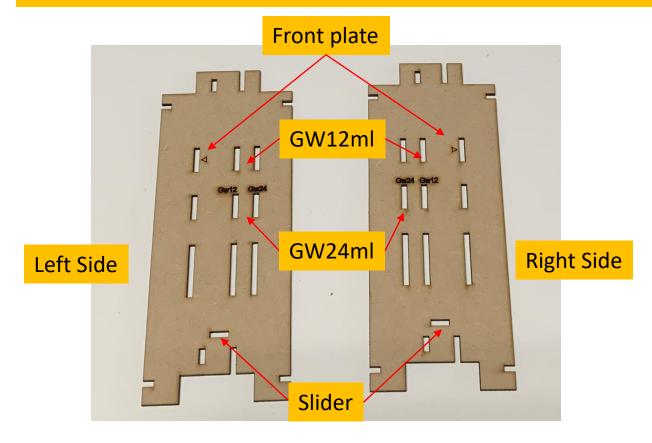

## Amazing Forge: amazingforge.com.au Instructions AF-9029

Hobby Paint Stand vertical GW compatible

Page 1 / 3

 The front plate aligns to the triangle and is in a fixed position The back plate can be aligned for either 12ml GW bottles or 24ml GW bottles. Attach front plate, slider and backplate to the right side