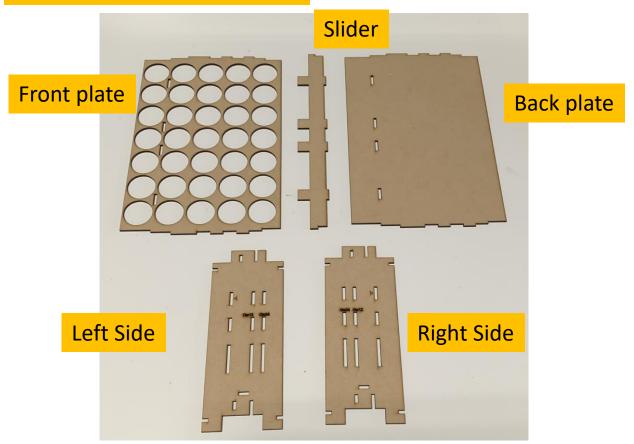

# Amazing Forge: amazingforge.com.au Instructions AF-9029

Page 1/3

## Hobby Paint Stand Vertical GW compatible

### 1. Check to ensure all parts are on the 3 sheets



### 2. Layout the parts as follows



## Amazing Forge: amazingforge.com.au Instructions AF-9029

Hobby Paint Stand vertical GW compatible

Page 1 / 3

 The front plate aligns to the triangle and is in a fixed position The back plate can be aligned for either 12ml GW bottles or 24ml GW bottles. Attach front plate, slider and backplate to the right side











Page 2 / 3

## 4. Glue the left side on as shown below.





#### 5. Attaching the C connector plate as shown.



CORRECT

WRONG



### Amazing Forge: amazingforge.com.au Instructions AF-9029 Hobby Paint Stand vertical GW compatible

#### Page 3 / 3

#### 6. The large C clip should be able to fit in like this on the left side



7. The C connectors allow the system to be added to the base and also vertically.