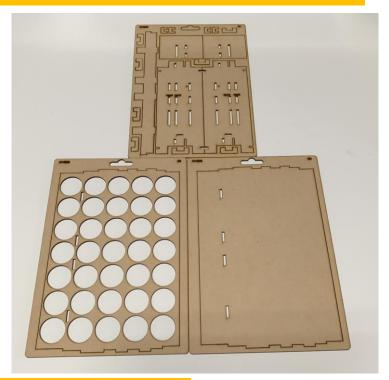

# Amazing Forge: amazingforge.com.au Instructions AF-9029

Page 1/3

## Hobby Paint Stand Vertical GW compatible

### 1. Check to ensure all parts are on the 3 sheets



### 2. Layout the parts as follows



## Amazing Forge: amazingforge.com.au Instructions AF-9029

Hobby Paint Stand vertical GW compatible

Page 1 / 3

 The front plate aligns to the triangle and is in a fixed position The back plate can be aligned for either 12ml GW bottles or 24ml GW bottles. Attach front plate, slider and backplate to the right side











Page 2 / 3

## 4. Glue the left side on as shown below.





#### 5. Attaching the C connector plate as shown.



CORRECT

WRONG



### Amazing Forge: amazingforge.com.au Instructions AF-9029 Hobby Paint Stand vertical GW compatible

#### Page 3 / 3

#### 6. The large C clip should be able to fit in like this on the left side



7. The C connectors allow the system to be added to the base and also vertically.