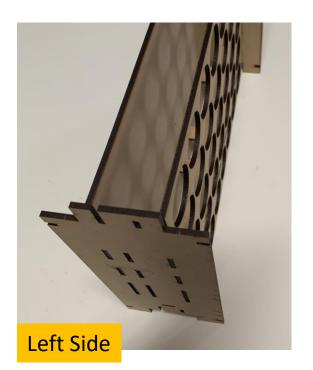

# Amazing Forge: amazingforge.com.au Instructions AF-9029

Page 1/3

## Hobby Paint Stand Vertical GW compatible

### 1. Check to ensure all parts are on the 3 sheets



### 2. Layout the parts as follows



## Amazing Forge: amazingforge.com.au Instructions AF-9029

Hobby Paint Stand vertical GW compatible

Page 1 / 3

 The front plate aligns to the triangle and is in a fixed position The back plate can be aligned for either 12ml GW bottles or 24ml GW bottles. Attach front plate, slider and backplate to the right side











Page 2 / 3

## 4. Glue the left side on as shown below.





#### 5. Attaching the C connector plate as shown.



CORRECT

WRONG



### Amazing Forge: amazingforge.com.au Instructions AF-9029 Hobby Paint Stand vertical GW compatible

#### Page 3 / 3

#### 6. The large C clip should be able to fit in like this on the left side



7. The C connectors allow the system to be added to the base and also vertically.