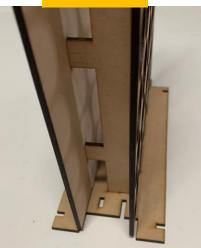

# Amazing Forge: amazingforge.com.au Instructions AF-9029

Page 1/3

## Hobby Paint Stand Vertical GW compatible

### 1. Check to ensure all parts are on the 3 sheets



### 2. Layout the parts as follows



## Amazing Forge: amazingforge.com.au Instructions AF-9029

Hobby Paint Stand vertical GW compatible

Page 1 / 3

 The front plate aligns to the triangle and is in a fixed position The back plate can be aligned for either 12ml GW bottles or 24ml GW bottles. Attach front plate, slider and backplate to the right side











Page 2 / 3

## 4. Glue the left side on as shown below.





#### 5. Attaching the C connector plate as shown.



CORRECT

WRONG



### Amazing Forge: amazingforge.com.au Instructions AF-9029 Hobby Paint Stand vertical GW compatible

#### Page 3 / 3

#### 6. The large C clip should be able to fit in like this on the left side



7. The C connectors allow the system to be added to the base and also vertically.