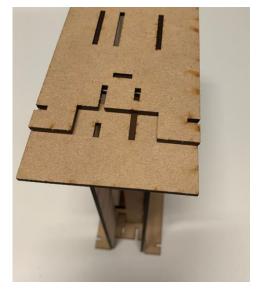

# Amazing Forge: amazingforge.com.au Instructions AF-9029

Page 1/3

## Hobby Paint Stand Vertical GW compatible

### 1. Check to ensure all parts are on the 3 sheets



### 2. Layout the parts as follows



## Amazing Forge: amazingforge.com.au Instructions AF-9029

Hobby Paint Stand vertical GW compatible

Page 1 / 3

 The front plate aligns to the triangle and is in a fixed position The back plate can be aligned for either 12ml GW bottles or 24ml GW bottles. Attach front plate, slider and backplate to the right side











Page 2 / 3

## 4. Glue the left side on as shown below.





#### 5. Attaching the C connector plate as shown.



CORRECT

WRONG



### Amazing Forge: amazingforge.com.au Instructions AF-9029 Hobby Paint Stand vertical GW compatible

#### Page 3 / 3

#### 6. The large C clip should be able to fit in like this on the left side



7. The C connectors allow the system to be added to the base and also vertically.