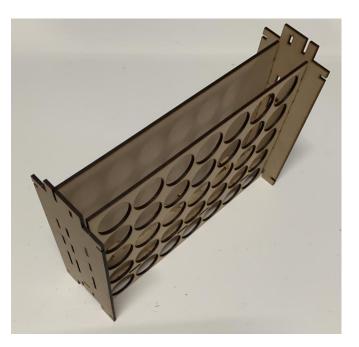

# Amazing Forge: amazingforge.com.au Instructions AF-9029

Page 1/3

## Hobby Paint Stand Vertical GW compatible

### 1. Check to ensure all parts are on the 3 sheets



### 2. Layout the parts as follows



## Amazing Forge: amazingforge.com.au Instructions AF-9029

Hobby Paint Stand vertical GW compatible

Page 1 / 3

 The front plate aligns to the triangle and is in a fixed position The back plate can be aligned for either 12ml GW bottles or 24ml GW bottles. Attach front plate, slider and backplate to the right side











Page 2 / 3

## 4. Glue the left side on as shown below.





#### 5. Attaching the C connector plate as shown.



CORRECT

WRONG



### Amazing Forge: amazingforge.com.au Instructions AF-9029 Hobby Paint Stand vertical GW compatible

#### Page 3 / 3

#### 6. The large C clip should be able to fit in like this on the left side



7. The C connectors allow the system to be added to the base and also vertically.