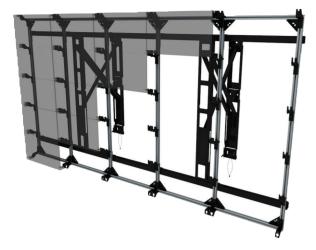

## PEERLESS-AV'S LED WALL MOUNTING SYSTEM

Designed and built to your video wall specifications, Peerless-AV's direct view LED mounting system features a quick and easy pop-out mechanism and a modular design for custom installs. A flat, space-saving wall mount also available.

Contact: info@peerless-av.com • www.peerless-av.com • 800-865-2112 COME SEE US AT BOOTH #907