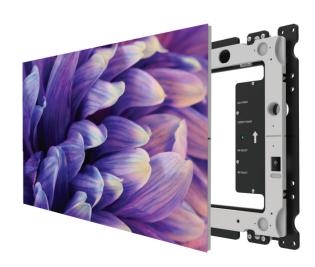

### LEYARD DIRECTLIGHT LED VIDEO WALL SYSTEM

The next-generation Leyard DirectLight LED Video Wall System is a family of seamless, ultra-fine pitch LED video wall displays ideal for digital signage. The displays feature an off-board design with redundant power, fully-front serviceable ADA-complaint mounting system and has a 16:9 form factor, accommodating a wide range of signage installations.

Contact: www.leyard.com/DirectLight COME SEE US AT BOOTH #407