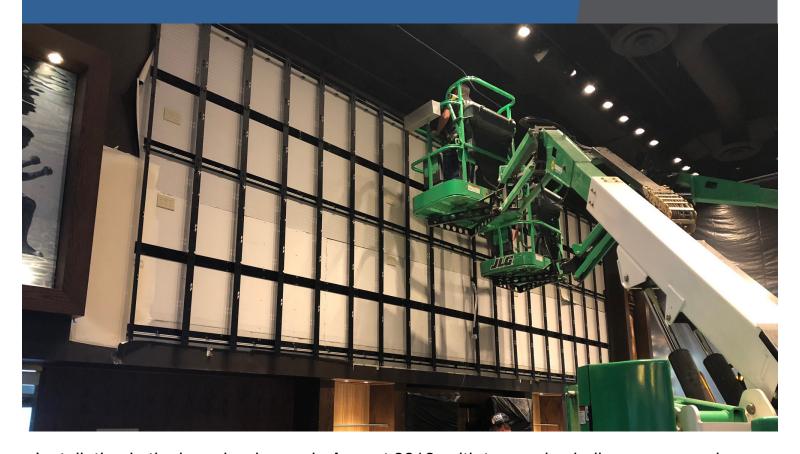

YESCO set out to install a 10-foot high and 30-foot wide Samsung IFH display using Peerless-AV's DS-LEDIF Mounting Solution for Samsung Smart LED Signage. To hang a display of this size, the giant mount used measured at six cabinets high and 19 cabinets long.

### The Installation

**EPIC Sports Bar** CASE STUDY

Installation in the busy bar began in August 2018, with two main challenges: a very heavy display and an uneven wall. With a display weighing almost 1,500 pounds and a crooked wall, engineers were required to complete back bracing, which involved tearing into the sheet rock to install support kickers to the studs. Once the wall was deemed safe to handle the weight of the giant TV and mount, the wall was then patched and installation commenced.

The next challenge to focus on was the uneven wall. A key factor in ensuring perfection on a crooked wall is the height and depth adjustments of the mount being used. Overall, Peerless-AV's mount proved easy to install – the displays simply slide in and fit together perfectly, like a puzzle. To mount these colossal displays, two lifts weighing 16,000 pounds each were utilized. Finally, the video wall was configured for viewing sports, the type of content that is displayed 90% of the time.