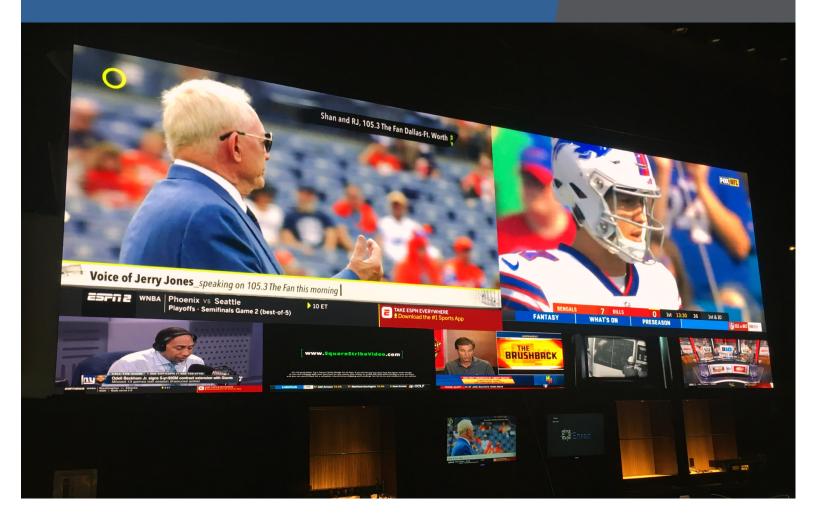

YESCO set out to install a 10-foot high and 30-foot wide Samsung IFH display using Peerless-AV's DS-LEDIF Mounting Solution for Samsung Smart LED Signage. To hang a display of this size, the giant mount used measured at six cabinets high and 19 cabinets long.

### The Installation

**EPIC Sports Bar** CASE STUDY

Installation in the busy bar began in August 2018, with two main challenges: a very heavy display and an uneven wall. With a display weighing almost 1,500 pounds and a crooked wall, engineers were required to complete back bracing, which involved tearing into the sheet rock to install support kickers to the studs. Once the wall was deemed safe to handle the weight of the giant TV and mount, the wall was then patched and installation commenced.

The next challenge to focus on was the uneven wall. A key factor in ensuring perfection on a crooked wall is the height and depth adjustments of the mount being used. Overall, Peerless-AV's mount proved easy to install – the displays simply slide in and fit together perfectly, like a puzzle. To mount these colossal displays, two lifts weighing 16,000 pounds each were utilized. Finally, the video wall was configured for viewing sports, the type of content that is displayed 90% of the time.

### The Results

**EPIC Sports Bar** CASE STUDY

Working together, YESCO and Peerless-AV mastered the installation of the mount and display in just three days. Since installing, patrons have noted the enhanced aesthetics, with new customers in awe of the ability to watch 6 to 8 games on a screen of this size. Northern Quest Resort & Casino is equally thrilled to showcase a video wall that not only offers cost savings on maintenance, but also is representative of its high quality brand. YESCO also spoke highly of Peerless-AV's mounting solution and team.