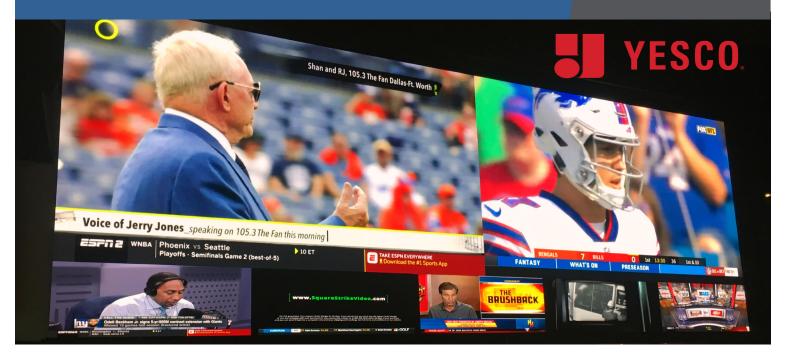

The next challenge to focus on was the uneven wall. A key factor in ensuring perfection on a crooked wall is the height and depth adjustments of the mount being used. Overall, Peerless-AV's mount proved easy to install – the displays simply slide in and fit together perfectly, like a puzzle. To mount these colossal displays, two lifts weighing 16,000 pounds each were utilized. Finally, the video wall was configured for viewing sports, the type of content that is displayed 90% of the time.

### The Results

**EPIC Sports Bar** CASE STUDY

Working together, YESCO and Peerless-AV mastered the installation of the mount and display in just three days. Since installing, patrons have noted the enhanced aesthetics, with new customers in awe of the ability to watch 6 to 8 games on a screen of this size. Northern Quest Resort & Casino is equally thrilled to showcase a video wall that not only offers cost savings on maintenance, but also is representative of its high quality brand. YESCO also spoke highly of Peerless-AV's mounting solution and team.