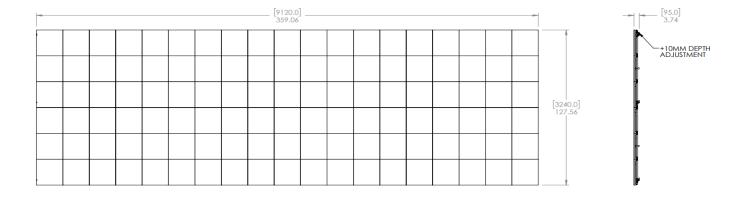

YESCO set out to install a 10-foot high and 30-foot wide Samsung IFH display using Peerless-AV's DS-LEDIF Mounting Solution for Samsung Smart LED Signage. To hang a display of this size, the giant mount used measured at six cabinets high and 19 cabinets long.

#### **DEPTH ADJUSTMENT**

The entire mount creates one flat plane, regardless of wall imperfections

The next challenge to focus on was the uneven wall. A key factor in ensuring perfection on a crooked wall is the height and depth adjustments of the mount being used. Overall, Peerless-AV's mount proved easy to install – the displays simply slide in and fit together perfectly, like a puzzle. To mount these colossal displays, two lifts weighing 16,000 pounds each were utilized. Finally, the video wall was configured for viewing sports, the type of content that is displayed 90% of the time.