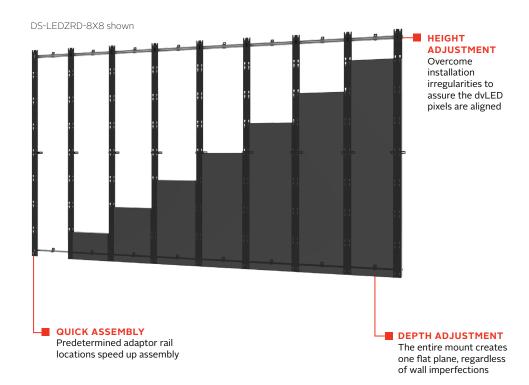

### DS-LEDZRD-4X4, 5X5, 8X8

C-series

**B-series** 

ZRD-B12A/B15A ZRD-C12A/C15A

## SONY

- Lightweight aluminum frame is easy to install and minimizes the wall load
- Modular design offers unlimited video wall display configurations
- Tight tolerances and wall plate spacers ensure the cabinets are properly positioned