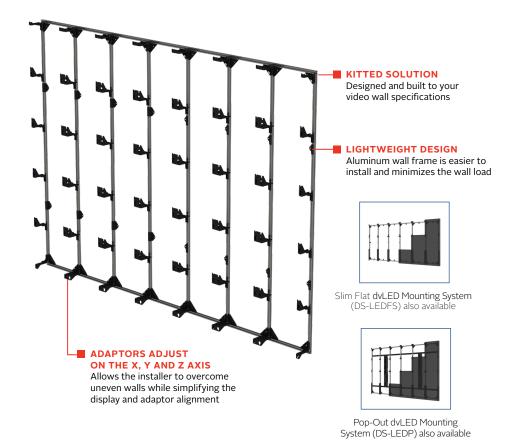

## FOR DIRECT VIEW LED DISPLAYS

The Peerless-AV® SEAMLESS Kitted Series Flat dvLED Mounting System features a space-saving and aesthetically pleasing design that can be adapted to support various dvLED display sizes and brands. This kitted solution is designed and built to your display specifications and scaled to your video wall configuration. The display adapters provide x, y and z axis adjustments to overcome uneven walls and to assure the video wall remains flat. The lightweight aluminum frame quickly attaches to the wall with the easy-hang hardware, while integrated cable management allows for a clean finish. Quickly and easily build the perfect direct view LED video wall for a corporate lobby, retail display window, concert hall, casino and much more with Peerless-AV's Flat dvLED Mounting System.