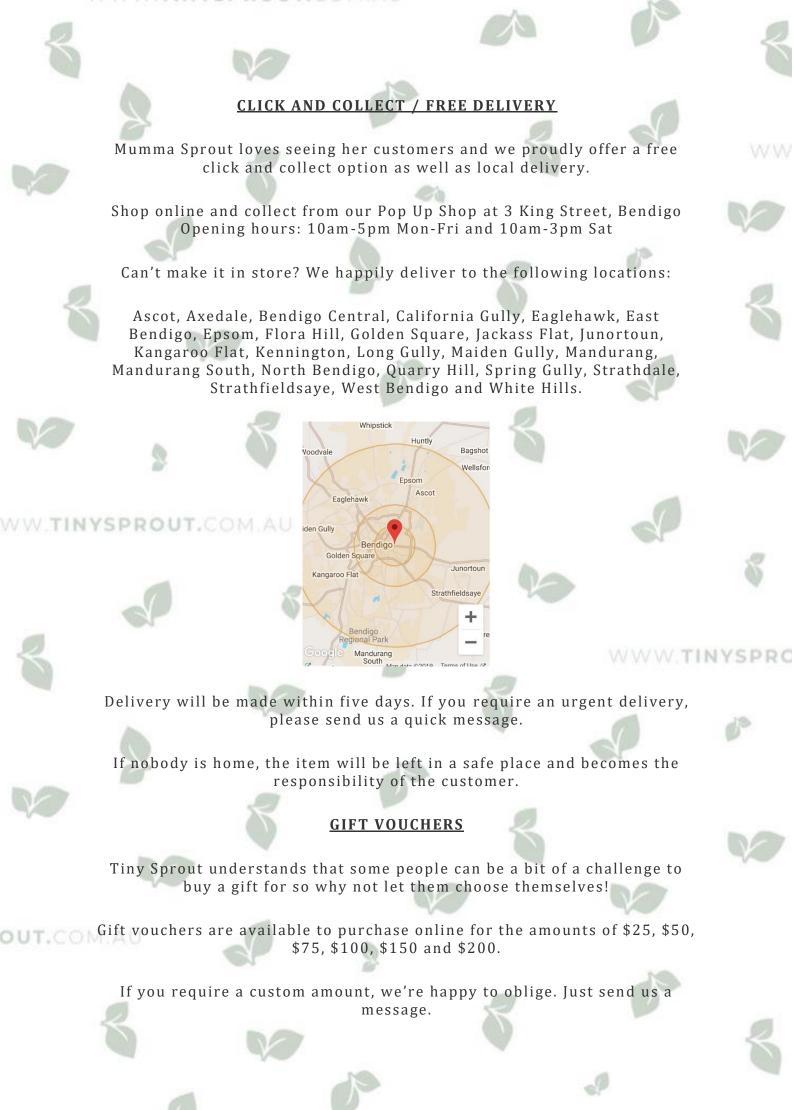

in 24 hours, generally same day. Nobody deserves to wait too long for their gorgeous goodies **POSTAGE COSTS** We utilise Australia Post for all our postal needs. Standard shipping rates apply Enjoy FREE postage on orders over \$75.00 via Regular Post Regular post with tracking: \$8.95 (2-6 day delivery) Express post with tracking: \$13.95 (1-4 day deliver) delivery timeframes are approximate and can vary due to factors such as regional locations, public holidays, peak times etc **CUSTOMERS OUTSIDE AUSTRALIA** We post to all countries outside of Australia. Standard shipping rates apply dependent on country. These are displayed at checkout. All items are posted with tracking. Duty/tax may be charged by your local customs and are the responsibility of the customer.

MANA TINVERDOUT COM ALL