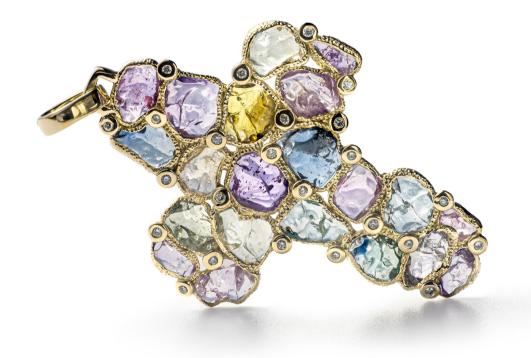

#### PRODUCT INFORMATION

TITLE VIVACE ROUGH SAPPHIRE AND DIAMOND PENDANT

SKU — ECG30006

PRODUCT TYPE — EXCLUSIVE, ONE PIECE ONLY

YEAR OF CREATION —— 2024

TOTAL WEIGHT — 12.10 G

DIMENSIONS — 62 X 40 MM

#### **MATERIALS**

METAL — 14K GOLD

WEIGHT ---- 5.34 G

### PHOTO AND DESCRIPTION

A standout piece from the Kabirski Gold Collection: a cross made of 14K Gold, serving as a medium to connect fully natural, untreated fancy Sapphires in a quirky puzzle. The raw sapphires are presented in the shapes they were found in nature, with no human alteration or polishing. This piece features a groundbreaking setting technique invented by designer German Kabirski, unlike any used in traditional jewelry. This one-of-a-kind piece is crafted for a special owner, destined to become a heirloom jewelry piece and a modern amulet, protecting it from the mainstream.

#### **GEMSTONES**

GEMSTONE — FANCY SAPPHIRE

CUT — NO

SIZE \_\_\_\_\_\_ 2 - 9 MM

CARAT WEIGHT — 33.56 CT

QUANTITY — 21 PIECES

SETTING TYPE — STAINED GLASS

ENHANCEMENT — HEAT

GEMSTONE — DIAMOND

CUT — ROUND BRILLIANT

SIZE \_\_\_\_\_\_ 1.4 MM

CARAT WEIGHT — 0.24 CT

CLARITY — VVS2

COLOR — F

QUANTITY — 24 PIECES

ENHANCEMENT — NO