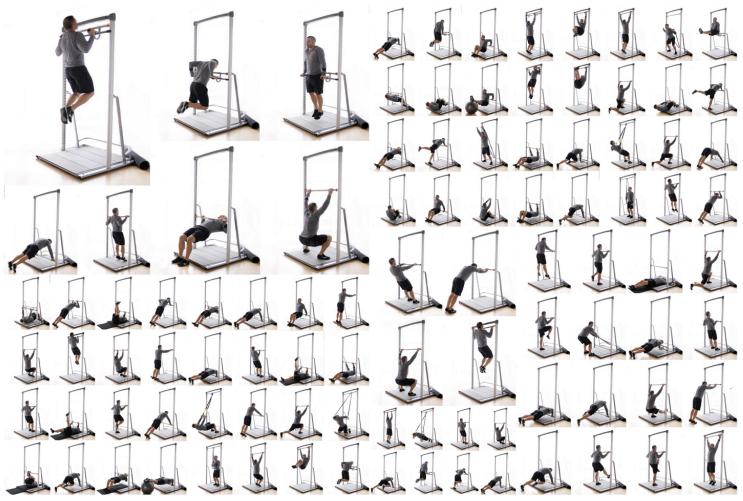

#### WHY SOLOSTRENGTH IS SO AWESOME...

- ➤ The highest utility functional training system available. Truly unlimited application from full body and assisted bodyweight based strength and functional movement training, to stretching leverage and rehabilitation movement. A true crossover tool for endless variety of exercises and skill level.
- Most efficient method of fat burning and muscle toning exercise. Easily customized strength training and cardio enhancing speed fit training programs that can melt fat away, build strength, and build lean muscle, faster than cardio training alone. Train the way you want.
- Strength train tone muscle and body build using bodyweight resistance on the SoloStrength functional training system - a total system that is more effective at burning unwanted fat and calories than cardio conditioning alone. Earn and keep your best body for life!

SOLOSTRENGTH.COM

Unlimited variations - beginner and advanced programs included.

more at www.solostrength.com