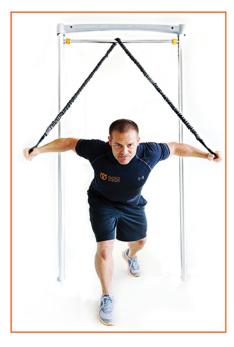

# ULTIMATE FREESTANDING

- Durable construction made to last.
- Adjustable to be stable on any surface.
- · Built-in anchor point for added stability.
- Safety tested up to 1000 static pounds.
- Minimum ceiling height for installation is 92".
  All assembly material, training manual, and
- videos included.

   Beginner & advanced training included
- Assembles within minutes!