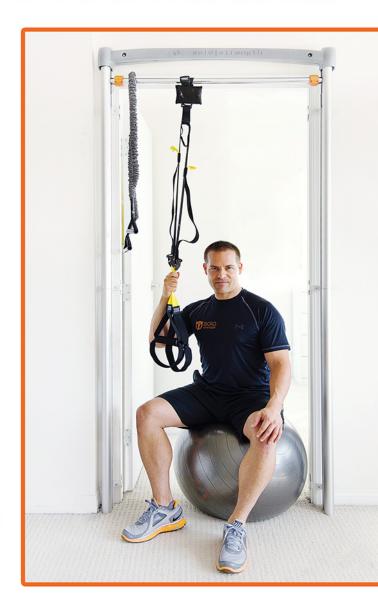

### ULTIMATE DOOR & WALL

- New minimalist sleek design for home and studio.
- · 4 options: Doorway, Corner, Wall, Freestanding.
- High quality design and finish.
- 1' of additional height extension (optional).
- ULTIMATE dip bar for rows, pullups (optional).
- Fast and convenient home exercise system.

## THE TIME BEATING FITNESS SOLUTION YOU CAN'T SAY "NO" TO!

A TRUE CROSSOVER MAKES THE ULTIMATE TRAINING TOOL. EXCEPTIONAL FITNESS - REHABILITATION - STRETCHING - LIFESTYLE

1.866.454.SOLO (7656) · u.s. & CANADA INTERNATIONAL: 1.604.818.6225