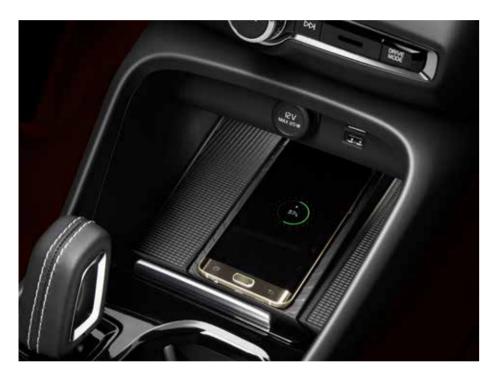

#### WIRELESS PHONE CHARGING

There's a space beneath the centre touch screen where a mobile phone can be stored and wirelessly charged, helping to reduce clutter and make it easy to reach when you need it (only for phones with built-in wireless charging feature in it).