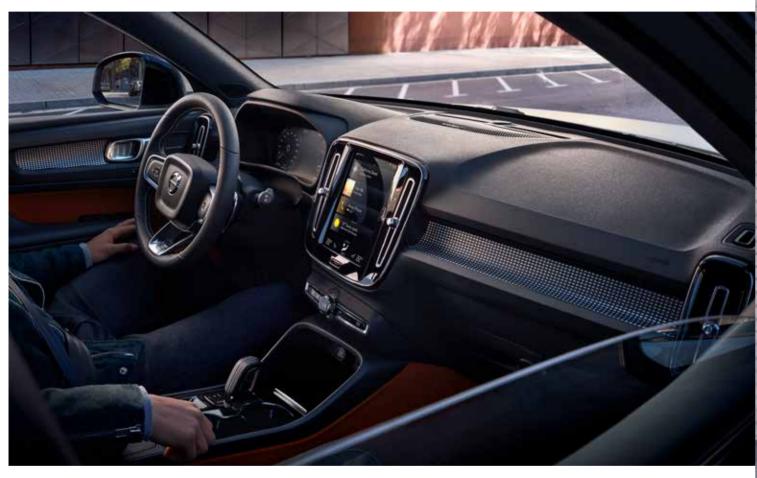

**Every interaction in** the XC40 feels natural and intuitive. From the easy-to-use centre touch screen to the high-resolution driver display and voice control that understands normal speech, technology is

and voice control that understands normal speech, technology is there to make things simple.

It's as familiar and intuitive as using your phone. You can control most functions via the centre display with touch screen – its portrait format and bold, clear graphics make it easy to read, and it's so responsive that you can use it wearing gloves.

The 31.24 cm (12.3 inch) digital driver display helps you keep focused on the road ahead by putting as much information as possible

directly in front of you. And it automatically adapts to the surrounding light conditions, becoming brighter or dimmer depending on the light coming from outside the car.