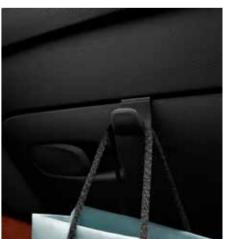

### BAG HOOK

Keep a small bag or takeaway food secure with a hook that folds neatly out of the glovebox and prevents items moving around or spilling while you're driving.

STORAGE & VERSATILITY | 17 16 | VOLVO XC40