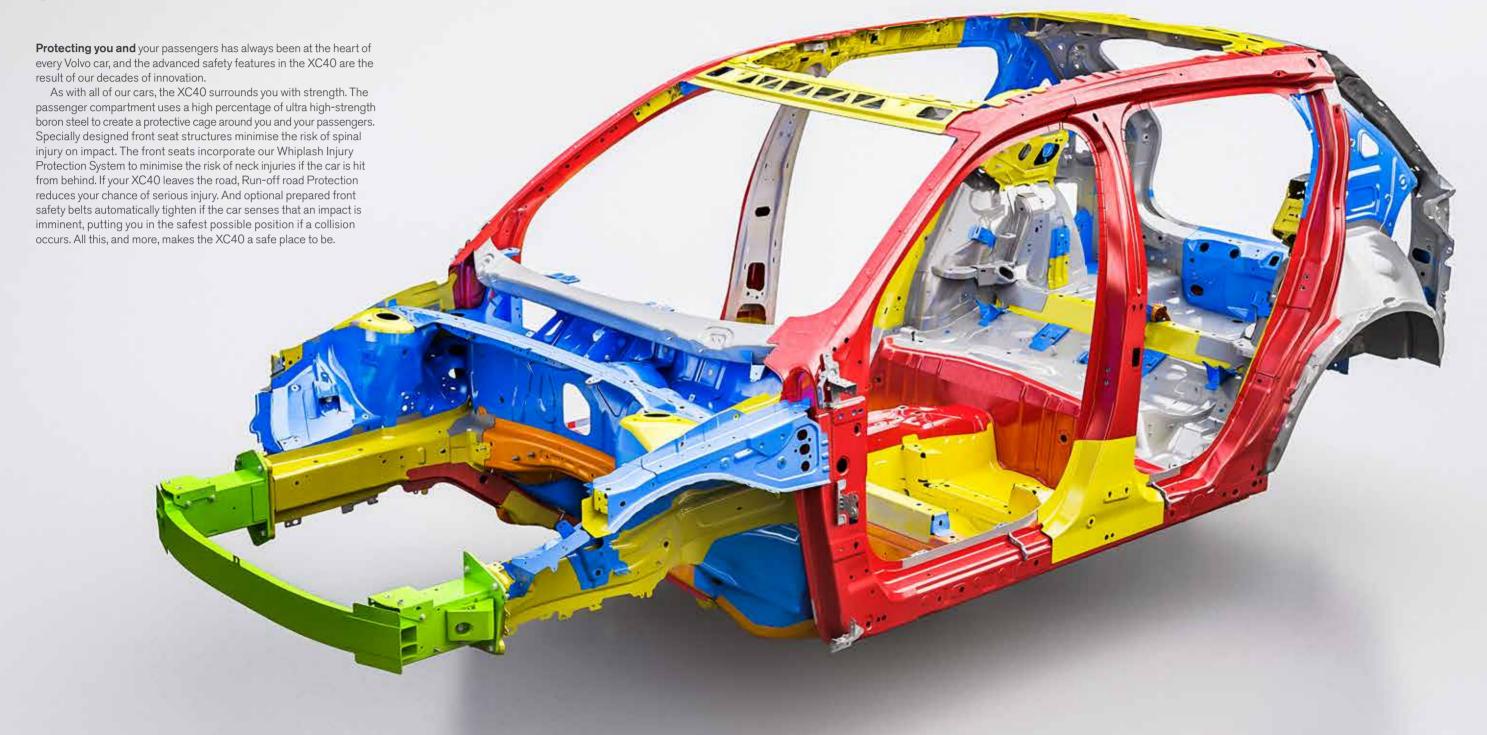

### CITY SAFETY: PROTECTING WHAT'S **IMPORTANT**

**Volvo Cars is** synonymous with safety, and the advanced features in the XC40 are the result of decades of experience and innovation - they are there to help you avoid a collision and protect you and your passengers if one should occur.

At the heart of everything is City Safety. This innovation identifies other vehicles, pedestrians, cyclists and large animals ahead, even at night, and warns you if a collision is imminent. If you don't react in time, it will apply the brakes automatically to help avoid or mitigate a

City Safety is standard for every XC40. It will play a key role in helping us to realise our vision that, by 2020, no one will be killed or seriously injured in a new Volvo car.

Intersection Braking
City Safety includes an intersection braking function that can help to make an accident at a road junction less likely or less harmful. This feature – a world-first when it was introduced in the Volvo XC90 - automatically brakes the car if the driver turns into the path of an oncoming vehicle.