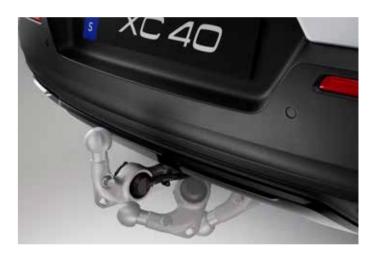

#### FOLDABLE TOWBAR

Our folding towbar is there when you need it – and out of the way when you don't. Press a button in the load compartment and it slides out electrically. All you have to do is lock it into position with one click. A range of bike racks designed especially to fit the towbar are also available.