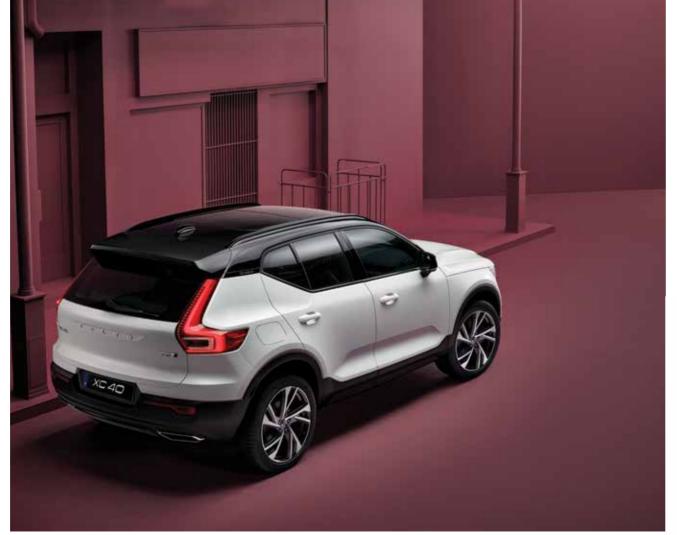

#### ALWAYS READY

Large alloy wheels and a wide body give the XC40 a strong presence. This is an SUV that's ready for anything.

#### MAKE A BOLD IMPRESSION

Make a statement with a choice of contemporary colours. And, depending on trim level, the roof and door mirror housings can be specified in a contrasting colour for an even bolder look.