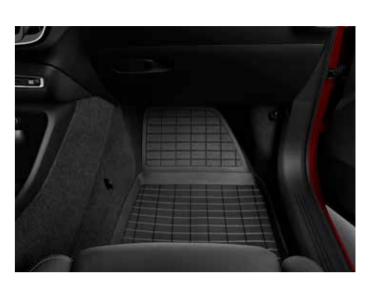

#### ALL-WEATHER MATS

These durable mats protect the interior of your XC40 from muddy boots and shoes. Shaped to fit the footwells perfectly, they won't slip or shift on the move. Raised edges stop wet and dirt leaking into the car's carpet.