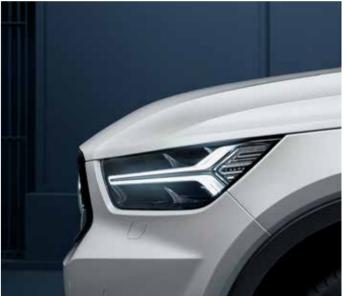

### LIGHTING WITH DISTINCTION

See and be seen, day or night, with LED headlights that feature Volvo's unique T-shaped light signature. They automatically adjust the beam height, and switch between dipped and full beam, to provide the best view and avoid dazzling other road users. The optional high-level LED headlights include active bending lights that turn with the steering (by up to 30°), to provide a better view through corners.

#### STRENGTH OF CHARACTER

The XC40 expresses toughness, and is unmistakably a Volvo, through features such as its proud grille, T-shaped light signatures, and sculpted front bumper with skid plate.