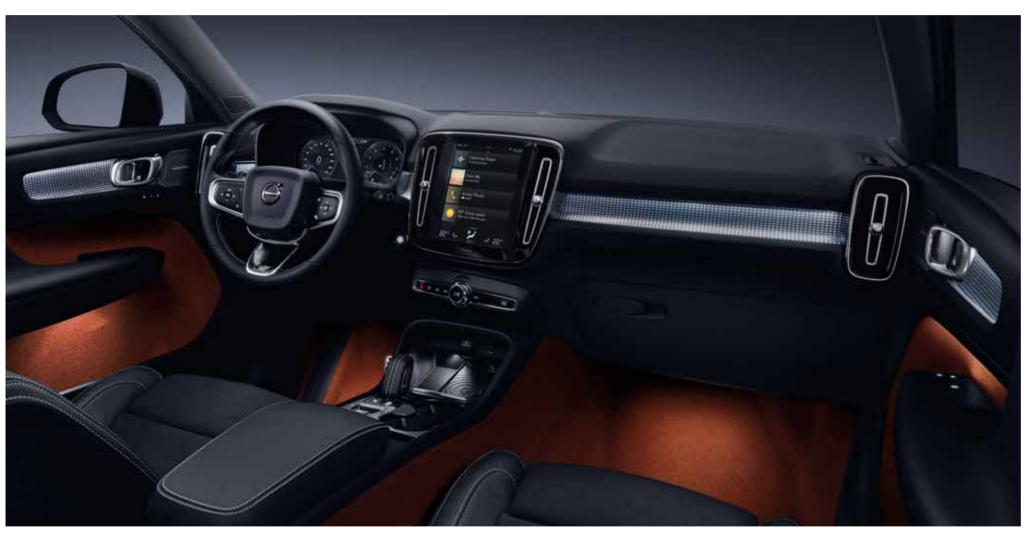

### AN INTERIOR TO INSPIRE

**Bold, progressive design** is the hallmark of the Volvo XC40, and the cabin embodies forward-thinking Scandinavian style. An uncluttered layout lets you focus on the beautiful details, while the high seating position means you always feel in control. Carefully crafted and selected materials indulge the senses, and intuitive technology puts you in command. The cabin of the XC40 is a place that will inspire you on every journey.

### **BEAUTY IN DETAIL**

**It's details that** set Volvo Cars' interiors apart. The thought, effort and craftsmanship that go into the smallest elements in the cabin of the XC40 help to create a unique and special feeling each time you climb inside.

Natural light from the panoramic roof, our characteristic frameless rear-view mirror, and LED lighting on the distinctive concave decor panels on the dashboard are just a few of the visual highlights in a cabin designed to look great – and to make you feel good.

#### LED LIGHTS

The XC40 is available with special LED interior lighting that highlights the beautifully sculpted dashboard and smart decor panels at night.

#### AIR VENTS

The air vents in the XC40 are an example of our designers' ingenuity, with an innovative design that combines a beautiful minimalist appearance with effortless functionality.