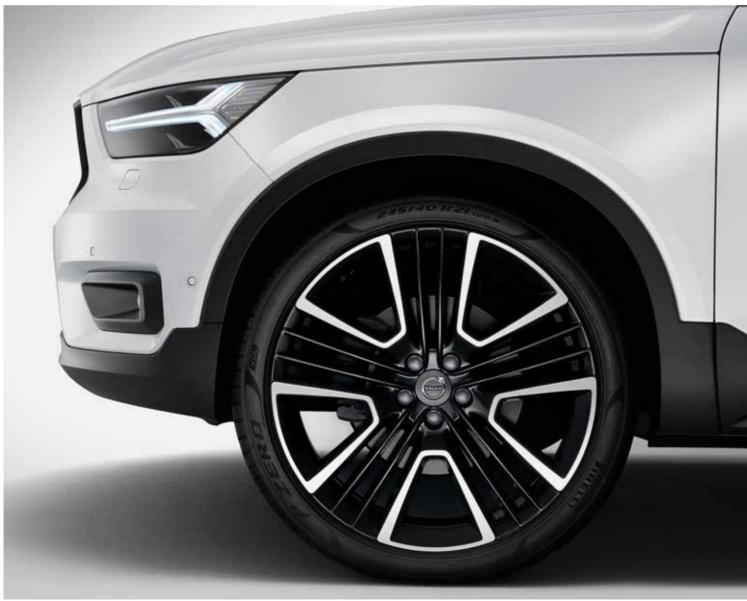

## SPECIALLY DESIGNED ALLOY WHEELS

A selection of alloy wheels help you create your perfect XC40. Each one has a bold, dynamic design, as well as the attention to detail and high-quality finish you expect from a Volvo car.

## 53.34 CM (21-INCH) ACCESSORY WHEEL

For the strongest expression of the tough, sporty character of the XC40, choose our 53.34 cm (21-inch) accessory wheel. These beautifully crafted wheels perfectly complement the car's uncluttered lines.