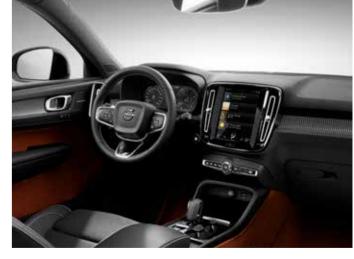

**Every interaction in** the XC40 feels natural and intuitive. From the easy-to-use centre touch screen to the high-resolution driver display and voice control that understands normal speech, technology is

and voice control that understands normal speech, technology is there to make things simple.

It's as familiar and intuitive as using your phone. You can control most functions via the centre display with touch screen – its portrait format and bold, clear graphics make it easy to read, and it's so responsive that you can use it wearing gloves.

The 31.24 cm (12.3 inch) digital driver display helps you keep focused on the road ahead by putting as much information as possible

directly in front of you. And it automatically adapts to the surrounding light conditions, becoming brighter or dimmer depending on the light coming from outside the car.

The human touch
At the heart of the cabin is our centre display
with touch screen – a feature familiar to the
new generation of Volvo cars that blends
beautiful design with ease of use. The portrait
format makes reading information – and
following sat-nav maps – especially easy.