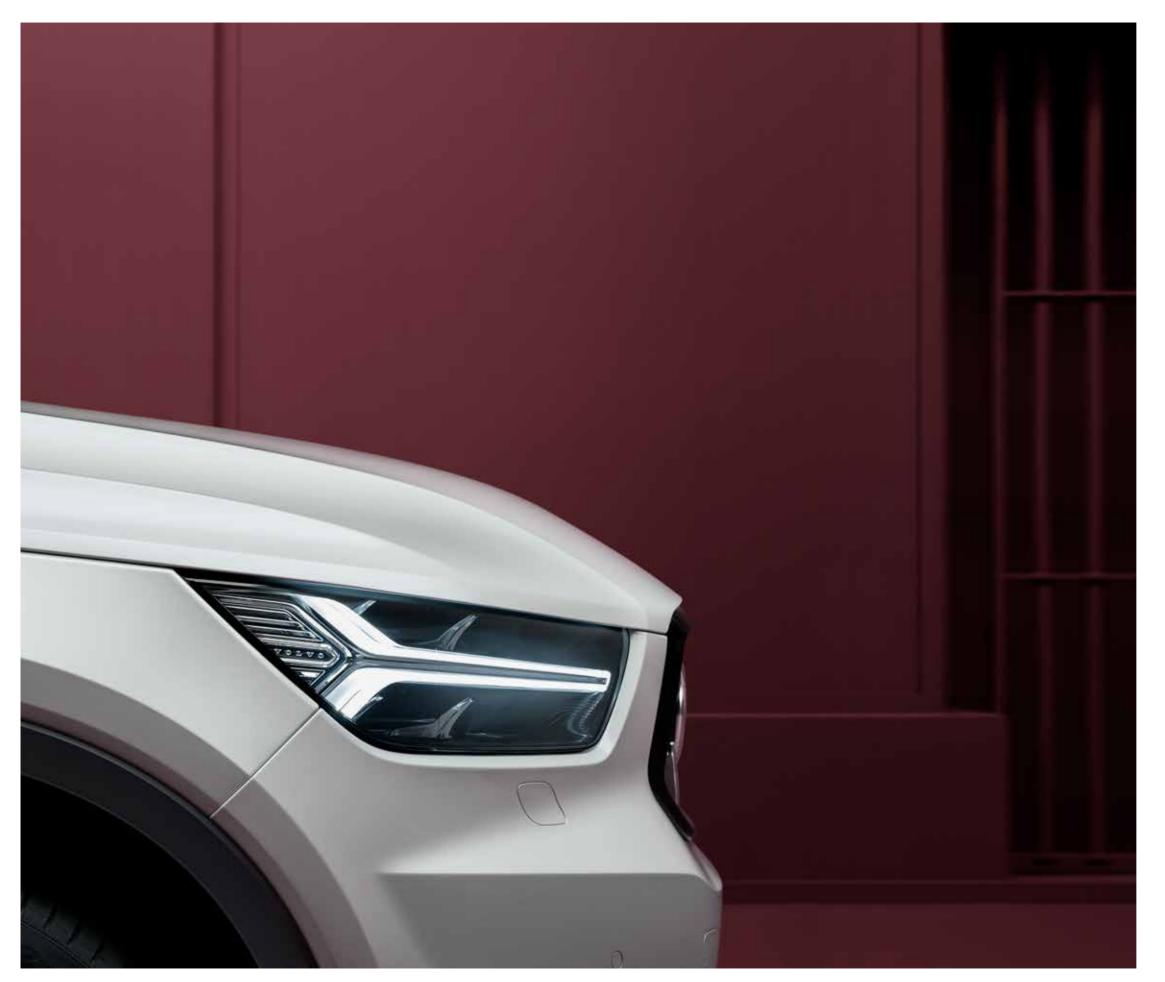

### LIGHTING WITH DISTINCTION

See and be seen, day or night, with LED headlights that feature Volvo's unique T-shaped light signature. They automatically adjust the beam height, and switch between dipped and full beam, to provide the best view and avoid dazzling other road users. The optional high-level LED headlights include active bending lights that turn with the steering (by up to 30°), to provide a better view through corners.