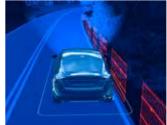

Run-off road Mitigation
Our Run-off road Mitigation technology helps to keep you safe by keeping you on the road. If this innovation detects you are about to leave the road unintentionally at any speed between 65-140km/h, it uses steering input and if peace of the purpose of the road unintentional in the control of the purpose of the and, if necessary, brake support to guide you back on track.

Lane Keeping Aid
Fitted as standard, this feature monitors the road ahead and gently steers the car back into its lane if it detects that you're about to cross a lane marking unintentionally. If the car's steering adjustment isn't enough, or if you cross into the other lane, you'll be alerted by a warning sound, or gentle vibrations through the steering wheel.