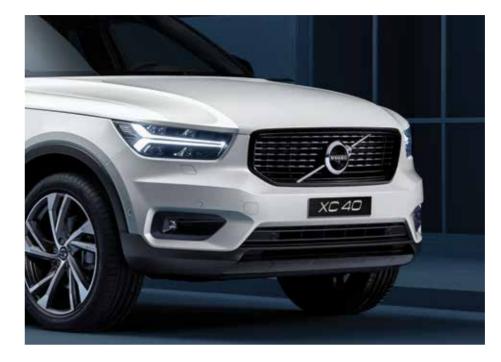

#### STRENGTH OF CHARACTER

The XC40 expresses toughness, and is unmistakably a Volvo, through features such as its proud grille, T-shaped light signatures, and sculpted front bumper with skid plate.

### LIGHTING WITH DISTINCTION

See and be seen, day or night, with LED headlights that feature Volvo's unique T-shaped light signature. They automatically adjust the beam height, and switch between dipped and full beam, to provide the best view and avoid dazzling other road users. The optional high-level LED headlights include active bending lights that turn with the steering (by up to 30°), to provide a better view through corners.