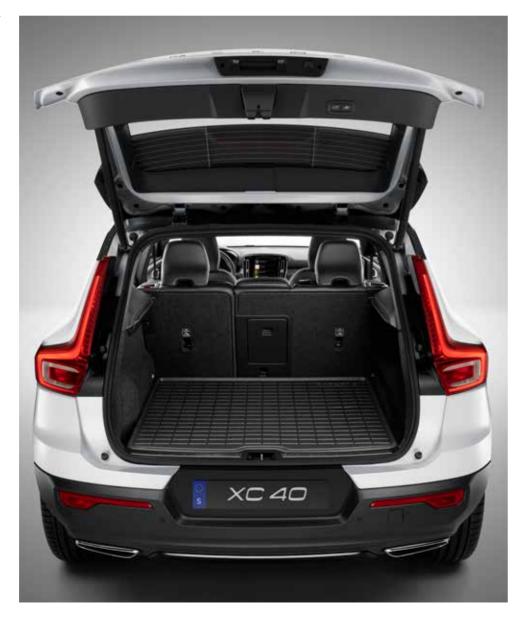

Everything starts with people at Volvo Cars - it's why we look, listen, and design cars around their needs. And it's why the XC40 is full of practical, and versatile features that help you carry what you want as easily as possible. Load and unload your car with ease thanks to a large cargo area that can be accessed by a hands-free power-operated tailgate. If you need to carry bulky or unusually tall items then you can take advantage of the foldable, removable load floor. And if you need even more space, fold the rear seat backrests flat at the touch of a button.

Valuable items can be stored securely out of sight under the locking load floor. And, to make the load area as versatile as possible, the folding floor can be placed in multiple positions. There are also four load-securing eyelets to keep delicate items safe and to protect the car's occupants, plus two bag hooks that ensure your shopping doesn't move around or spill in transit. Whatever type of load you need to carry - large or small - your XC40 helps make it effortless.

When your hands are full, the power-operated tailgate on the XC40 makes life easy. And when combined with the keyless entry option it means you only need to move your foot under the rear bumper to open or close it automatically.

The right fit
The XC40 helps you fit your life into your car. The load compartment is one of the largest in the class, with a regular shape that helps you make the most of the space. And the folding load floor helps you adapt it to whatever you're carrying.