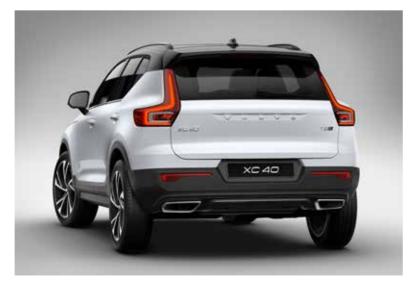

Natural light from the panoramic roof, our characteristic frameless rear-view mirror, and LED lighting on the distinctive concave decor panels on the dashboard are just a few of the visual highlights in a cabin designed to look great – and to make you feel good.

#### LED LIGHTS

The XC40 is available with special LED interior lighting that highlights the beautifully sculpted dashboard and smart decor panels at night.

From the rear, the integrated dual tail pipes and glossy black rear skid plate add to the impression of sporty elegance.

The concave Cutting Edge aluminium decor with integrated LED light guides creates a sporty, exclusive ambience inside your XC40 - day and night.