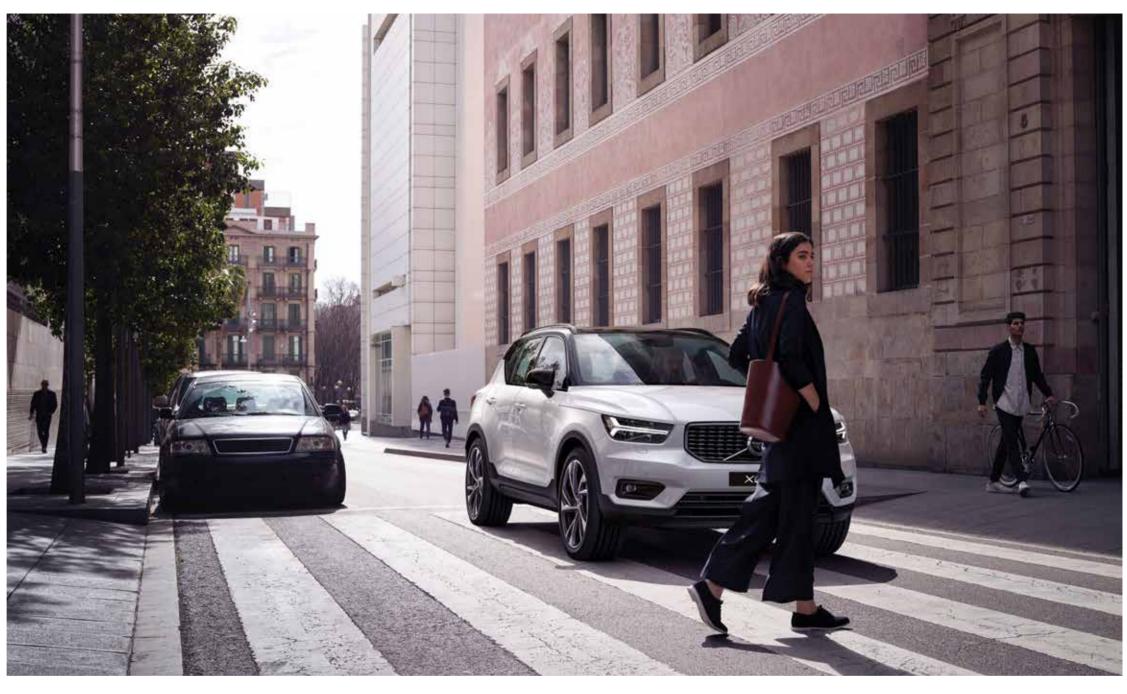

### CITY SAFETY: PROTECTING WHAT'S **IMPORTANT**

**Volvo Cars is** synonymous with safety, and the advanced features in the XC40 are the result of decades of experience and innovation - they are there to help you avoid a collision and protect you and your passengers if one should occur.

At the heart of everything is City Safety. This innovation identifies other vehicles, pedestrians, cyclists and large animals ahead, even at night, and warns you if a collision is imminent. If you don't react in time, it will apply the brakes automatically to help avoid or mitigate a

City Safety is standard for every XC40. It will play a key role in helping us to realise our vision that, by 2020, no one will be killed or seriously injured in a new Volvo car.

Intersection Braking
City Safety includes an intersection braking function that can help to make an accident at a road junction less likely or less harmful. This feature – a world-first when it was introduced in the Volvo XC90 - automatically brakes the car if the driver turns into the path of an oncoming vehicle.