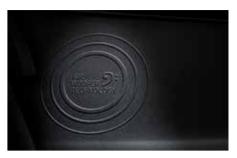

#### WIRELESS PHONE CHARGING

There's a space beneath the centre touch screen where a mobile phone can be stored and wirelessly charged, helping to reduce clutter and make it easy to reach when you need it (only for phones with built-in wireless charging feature in it).