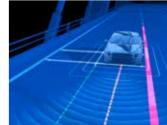

## PARKING. MADE EASIER

Parking is easy in the XC40 thanks to its compact dimensions, elevated seating position and responsive steering – and technology is there to help. Park Assist Pilot is a self-parking function that can steer the XC40 into a parallel space just 1.2 times the car's length, or into a standard parking bay. All you need to do is operate the accelerator and brakes (when the car advises you to).

Park Assist Pilot also helps you find a space, by alerting you if one is big enough as you drive by it.