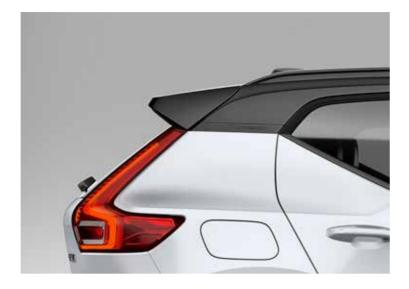

#### STRENGTH OF CHARACTER

The XC40 expresses toughness, and is unmistakably a Volvo, through features such as its proud grille, T-shaped light signatures, and sculpted front bumper with skid plate.

### LIGHTING WITH DISTINCTION

See and be seen, day or night, with LED headlights that feature Volvo's unique T-shaped light signature. They automatically adjust the beam height, and switch between dipped and full beam, to provide the best view and avoid dazzling other road users. The optional high-level LED headlights include active bending lights that turn with the steering (by up to 30°), to provide a better view through corners.