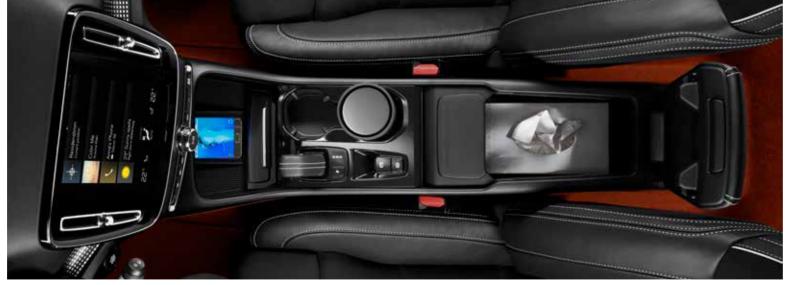

#### WIRELESS PHONE CHARGING

There's a space beneath the centre touch screen where a mobile phone can be stored and wirelessly charged, helping to reduce clutter and make it easy to reach when you need it (only for phones with built-in wireless charging feature in it).

#### CARD HOLDER

A card holder integrated neatly into the dashboard allows you to keep a credit or toll card. Easy to find and reach when you need it.

#### SMART STORAGE

The storage bin under the front centre armrest is large enough to hold a small handbag or even a full-size tissue box, and has a removable storage box ahead of it.