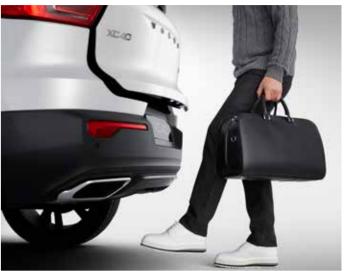

When your hands are full, the power-operated tailgate on the XC40 makes life easy. And when combined with the keyless entry option it means you only need to move your foot under the rear bumper to open or close it automatically.