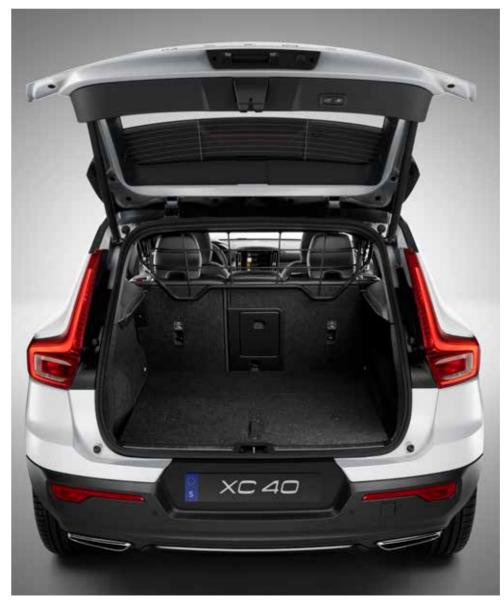

#### STEEL GRILLE\*

Our strong steel grille provides a sturdy barrier between the passenger and load compartments, preventing unsecured loads from causing harm in the cabin. Fitted using simple attachment points, it helps you transport large or bulky items as safely and securely as possible.