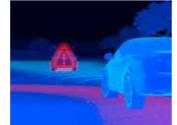

### CITY SAFETY: PROTECTING WHAT'S **IMPORTANT**

**Volvo Cars is** synonymous with safety, and the advanced features in the XC40 are the result of decades of experience and innovation - they are there to help you avoid a collision and protect you and your passengers if one should occur.

At the heart of everything is City Safety. This innovation identifies other vehicles, pedestrians, cyclists and large animals ahead, even at night, and warns you if a collision is imminent. If you don't react in time, it will apply the brakes automatically to help avoid or mitigate a

City Safety is standard for every XC40. It will play a key role in helping us to realise our vision that, by 2020, no one will be killed or seriously injured in a new Volvo car.

Intersection Braking
City Safety includes an intersection braking function that can help to make an accident at a road junction less likely or less harmful. This feature – a world-first when it was introduced in the Volvo XC90 - automatically brakes the car if the driver turns into the path of an oncoming vehicle.