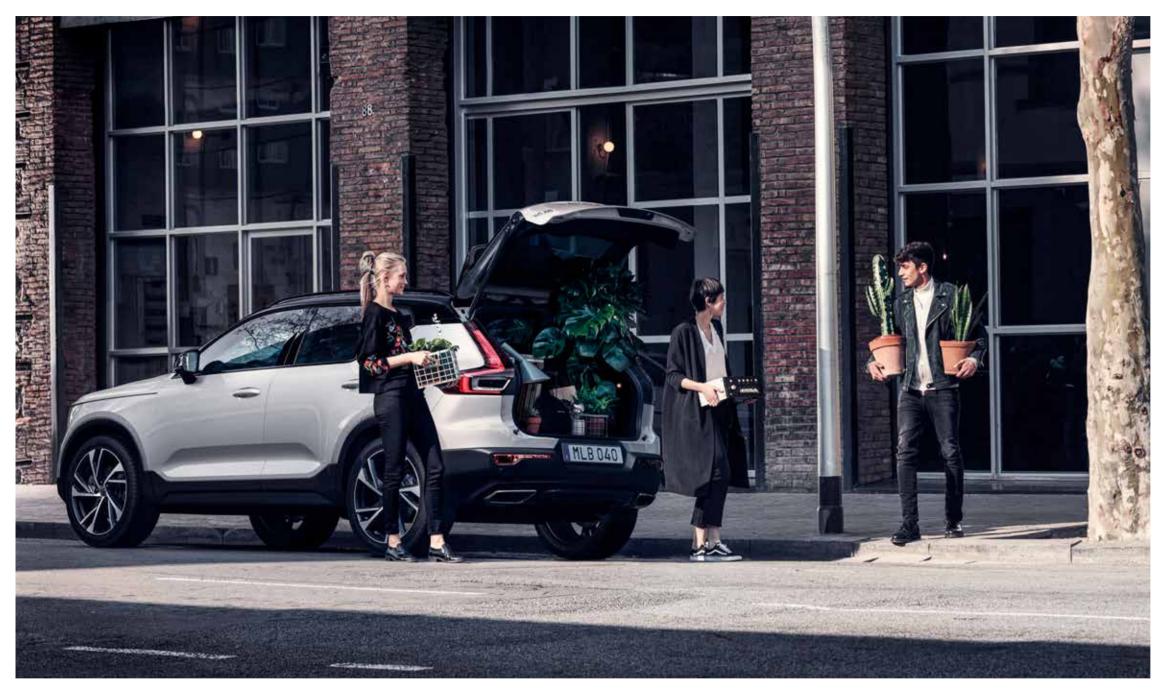

Everything starts with people at Volvo Cars - it's why we look, listen, and design cars around their needs. And it's why the XC40 is full of practical, and versatile features that help you carry what you want as easily as possible. Load and unload your car with ease thanks to a large cargo area that can be accessed by a hands-free power-operated tailgate. If you need to carry bulky or unusually tall items then you can take advantage of the foldable, removable load floor. And if you need even more space, fold the rear seat backrests flat at the touch of a button.

Valuable items can be stored securely out of sight under the locking load floor. And, to make the load area as versatile as possible, the folding floor can be placed in multiple positions. There are also four load-securing eyelets to keep delicate items safe and to protect the car's occupants, plus two bag hooks that ensure your shopping doesn't move around or spill in transit. Whatever type of load you need to carry - large or small - your XC40 helps make it effortless.

When your hands are full, the power-operated tailgate on the XC40 makes life easy. And when combined with the keyless entry option it means you only need to move your foot under the rear bumper to open or close it automatically.