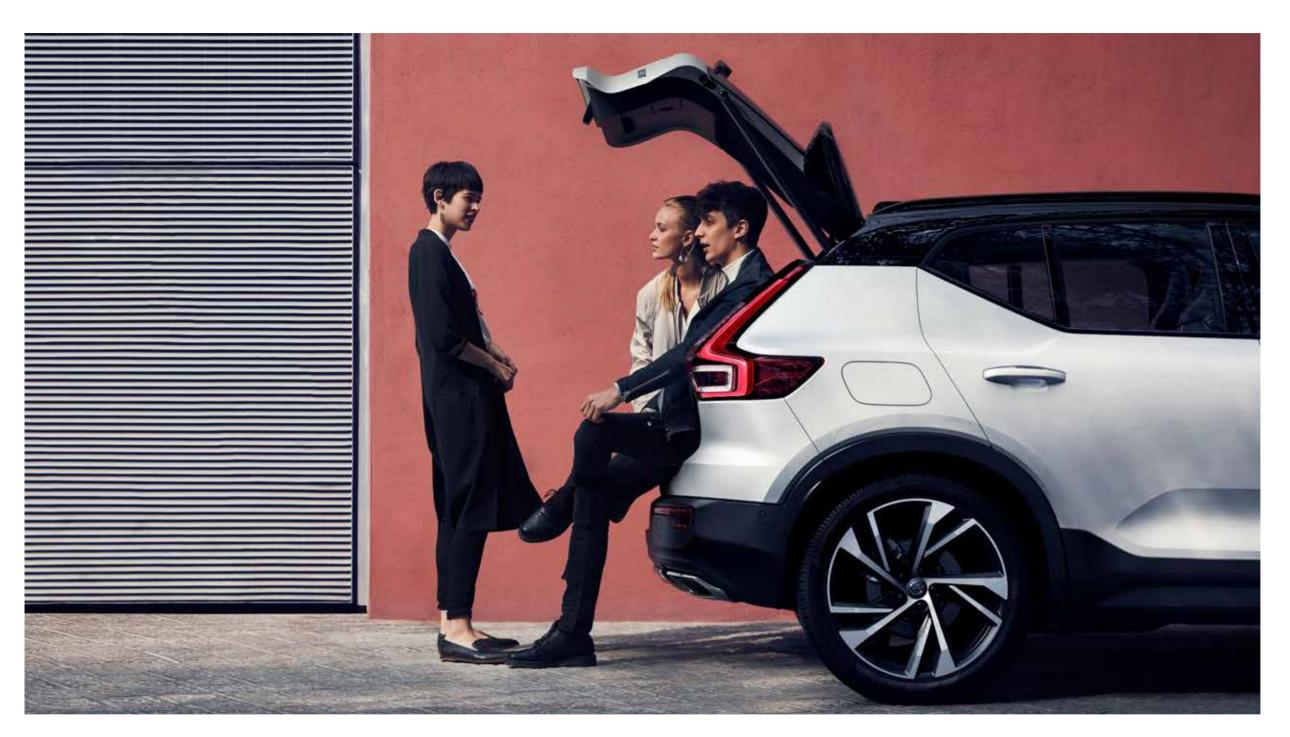

Everything starts with people at Volvo Cars - it's why we look, listen, and design cars around their needs. And it's why the XC40 is full of practical, and versatile features that help you carry what you want as easily as possible. Load and unload your car with ease thanks to a large cargo area that can be accessed by a hands-free power-operated tailgate. If you need to carry bulky or unusually tall items then you can take advantage of the foldable, removable load floor. And if you need even more space, fold the rear seat backrests flat at the touch of a button.

When your hands are full, the power-operated tailgate on the XC40 makes life easy. And when combined with the keyless entry option it means you only need to move your foot under the rear bumper to open or close it automatically.