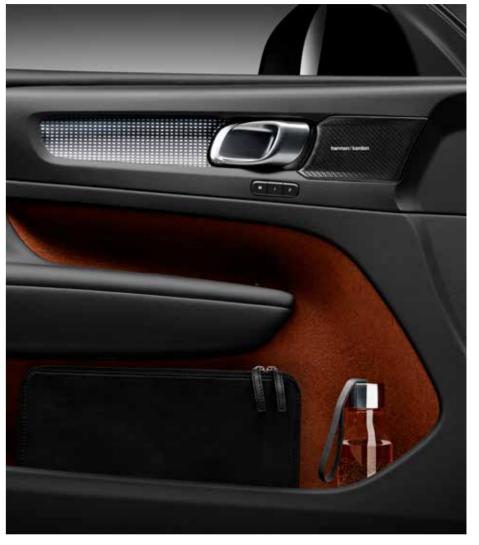

### REALLY CLEVER STORAGE

**The inventive storage** solutions in the XC40 are the result of us listening to our customers and understanding what they want from their cars. The front door pockets are large enough for a laptop, handbag or even three large drinks bottles. This feature is made possible by

### LARGE DOOR BINS

Doors free of speakers mean that there is space for front door pockets that are large enough to fit a laptop, or hold three one-litre drinks bottles.