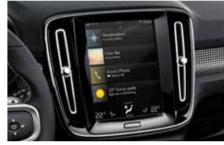

**Every interaction in** the XC40 feels natural and intuitive. From the easy-to-use centre touch screen to the high-resolution driver display and voice control that understands normal speech, technology is

and voice control that understands normal speech, technology is there to make things simple.

It's as familiar and intuitive as using your phone. You can control most functions via the centre display with touch screen – its portrait format and bold, clear graphics make it easy to read, and it's so responsive that you can use it wearing gloves.