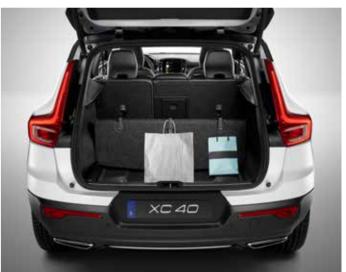

Everything starts with people at Volvo Cars - it's why we look, listen, and design cars around their needs. And it's why the XC40 is full of practical, and versatile features that help you carry what you want as easily as possible. Load and unload your car with ease thanks to a large cargo area that can be accessed by a hands-free power-operated tailgate. If you need to carry bulky or unusually tall items then you can take advantage of the foldable, removable load floor. And if you need even more space, fold the rear seat backrests flat at the touch of a button.

Valuable items can be stored securely out of sight under the locking load floor. And, to make the load area as versatile as possible, the folding floor can be placed in multiple positions. There are also four load-securing eyelets to keep delicate items safe and to protect the car's occupants, plus two bag hooks that ensure your shopping doesn't move around or spill in transit. Whatever type of load you need to carry - large or small - your XC40 helps make it effortless.

The right fit
The XC40 helps you fit your life into your car. The load compartment is one of the largest in the class, with a regular shape that helps you make the most of the space. And the folding load floor helps you adapt it to whatever you're carrying.