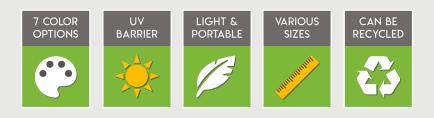

#### FEATURES/BENEFITS

- Offered in various sizes (compatible with Mr. Chain plastic chain).
- UV Protection Lifetime Guarantee
- Include 4 pieces Ball Top, Pole, C-Hook, and Ground Stake.
- With PolyOne Smartbatch<sup>™</sup> color and additive solutions, our color formulation is unparalleled.

### **PRODUCT INFORMATION**

- Create an effective crowd control and/or visual barrier when used with plastic chain.
- Used to designate walkways and parking areas, bring awareness to potential hazards, and more.
- Available in Light (2 inch diameter), Medium (2.5 inch diameter), and Heavy Duty (3 inch diameter).