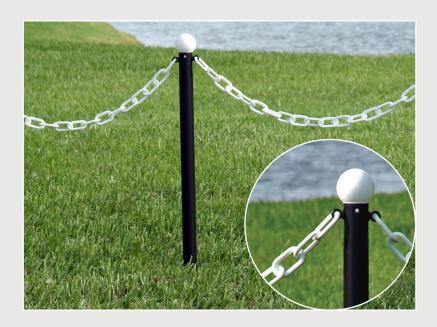

### **PRODUCT INFORMATION**

- Create an effective crowd control and/or visual barrier when used with plastic chain.
- Used to designate walkways and parking areas, bring awareness to potential hazards, and more.
- Available in Light (2 inch diameter), Medium (2.5 inch diameter), and Heavy Duty (3 inch diameter).