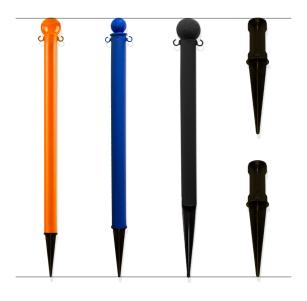

#### FEATURES/BENEFITS

- Offered in various sizes (compatible with Mr. Chain plastic chain).
- UV Protection Lifetime Guarantee
- Include 4 pieces Ball Top, Pole, C-Hook, and Ground Stake.
- With PolyOne Smartbatch<sup>™</sup> color and additive solutions, our color formulation is unparalleled.

### **PRODUCT INFORMATION**

- Create an effective crowd control and/or visual barrier when used with plastic chain.
- Used to designate walkways and parking areas, bring awareness to potential hazards, and more.
- Available in Light (2 inch diameter), Medium (2.5 inch diameter), and Heavy Duty (3 inch diameter).