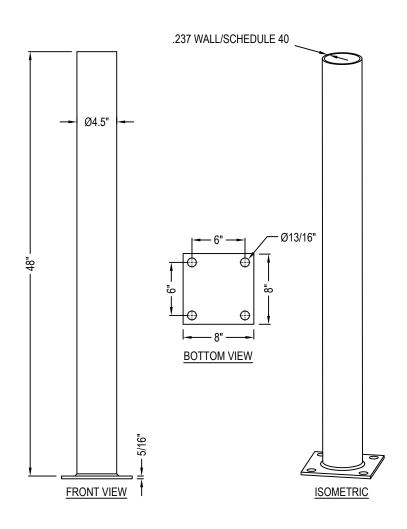

## **SPECIFICATIONS:**

**PRODUCT NAME: PIPE448SMB** 

WALL: SCHEDULE 40 WEIGHT: 50LBS

MATERIAL: CARBON STEEL

FINISH: PRIMED

ACCESSORIES: INSTALLATION SOLD SEPERATELY.

## NOTES:

- 1. INSTALLATION TO BE COMPLETED IN ACCORDANCE WITH MANUFACTURER'S SPECIFICATIONS.
- 2. DO NOT SCALE DRAWING.
- 3. THIS DRAWING IS INTENDED FOR USE BY ARCHITECTS, ENGINEERS, CONTRACTORS, CONSULTANTS AND DESIGN PROFESSIONALS FOR PLANNING PURPOSES ONLY. THIS DRAWING MAY NOT BE USED FOR CONSTRUCTION.
- 4. ALL INFORMATION CONTAINED HEREIN WAS CURRENT AT THE TIME OF DEVELOPMENT BUT MUST BE REVIEWED AND APPROVED BY THE PRODUCT MANUFACTURER TO BE CONSIDERED ACCURATE.
- CONTRACTOR'S NOTE: FOR PRODUCT AND COMPANY INFORMATION VISIT www.CADdetails.com/info AND ENTER REFERENCE NUMBER 5132-053

## PERMANENT FIXED BOLLARDS

SURFACE MOUNT STEEL BOLLARDS

5132-053 REVISION DATE 01/03/2020