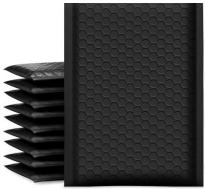

## **Padded Black Mail Bag**

- ✓ Matt Black side opening✓ Protective Bubble Wrap
- ✓ 100% block out to ensure privacy and discretion in transit
   ✓ Presentation looks high end
- ✓ Self-seal
- ✓ Tamper evident seals
  ✓ 15% recycled content

| Product Code | Size [mm] | Flap [mm] | Quantity | Notes |
|--------------|-----------|-----------|----------|-------|
| B1PD         | 230X280   | 30        | 175/Box  |       |
| B2PD         | 280X300   | 30        | 125/Box  |       |
| B3PD         | 300X345   | 30        | 100/Box  |       |
| B4PD         | 345x390   | 30        | 100/Box  |       |