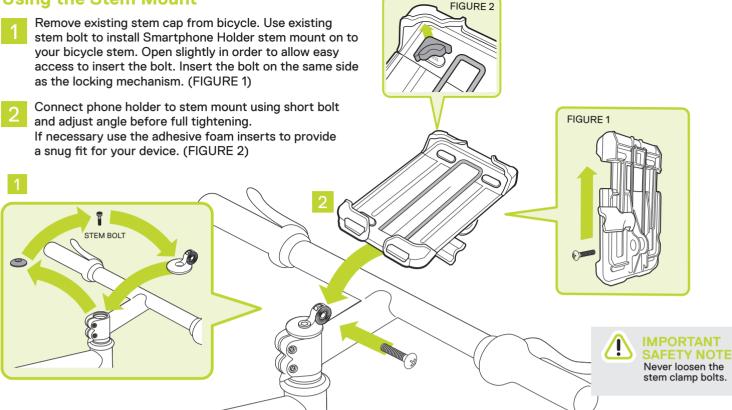

## delta

Assembly video Visit designbydelta.com/downloads



# Smartphone Holder

Assembly instructions HL6002/HL6500







- x1 Phone Holder
- x1 Bungee
- x1 Handlebar Clamp
- x2 Rubber Shim
- x1 Thumb Screw
- x1 Stem Mount
- x1 Short Bolt
  - x6 Foam Inserts

#### **Tool Required** Phillips Head Screwdriver





#### WARNING

**Using phone device while riding can cause accidents resulting in serious injury.** Important: Nuts and bolts can loosen over time, resulting in serious danger should the item fall off while in motion. Check frequently to ensure all bolts are properly tightened. Ensure the device fits snugly in the holder before riding. Not for off-road use.

### Using the Stem Mount





#### Delta Cycle Corporation

36 York Avenue, Randolph, MA 02368 USA 800-474-6615 / www.designbydelta.com

Service: Please do not return to store; for immediate response email service@designbydelta.com