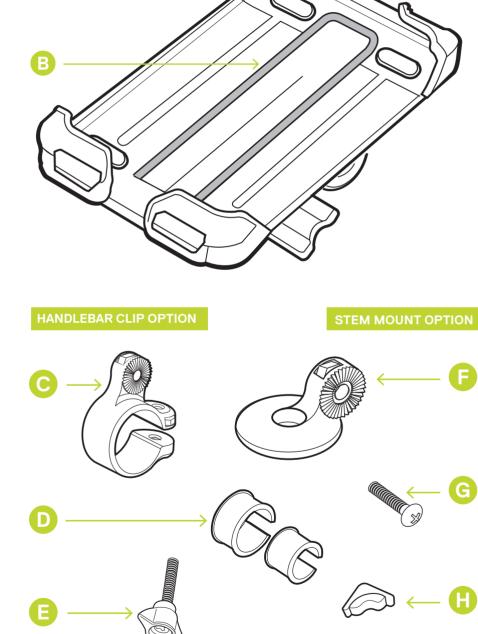

# Smartphone Holder

Assembly instructions HL6002/HL6500

- x1 Phone Holder
- x1 Bungee
- x1 Handlebar Clamp
- x2 Rubber Shim
- x1 Thumb Screw
- x1 Stem Mount
- x1 Short Bolt
  - x6 Foam Inserts