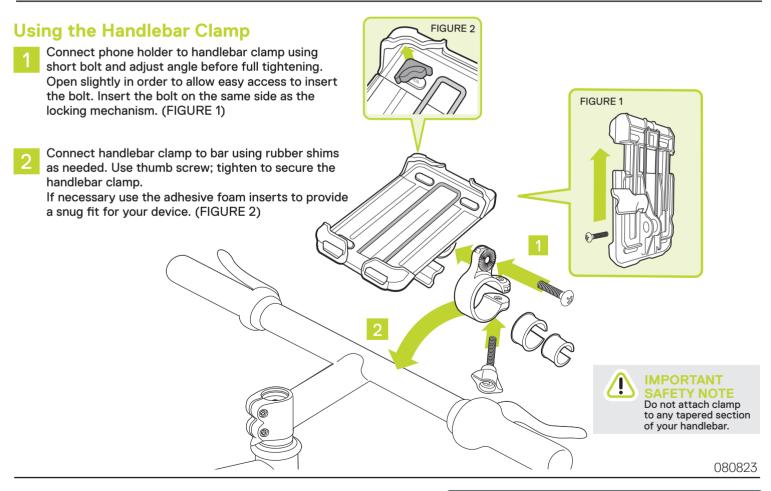

## delta

Assembly video Visit designbydelta.com/downloads



# Smartphone Holder

Assembly instructions HL6002/HL6500







- x1 Phone Holder
- x1 Bungee
- x1 Handlebar Clamp
- x2 Rubber Shim
- x1 Thumb Screw
- x1 Stem Mount
- x1 Short Bolt
  - x6 Foam Inserts

#### **Tool Required** Phillips Head Screwdriver





#### WARNING

**Using phone device while riding can cause accidents resulting in serious injury.** Important: Nuts and bolts can loosen over time, resulting in serious danger should the item fall off while in motion. Check frequently to ensure all bolts are properly tightened. Ensure the device fits snugly in the holder before riding. Not for off-road use.

### Using the Stem Mount





#### Delta Cycle Corporation

36 York Avenue, Randolph, MA 02368 USA 800-474-6615 / www.designbydelta.com

Service: Please do not return to store; for immediate response email service@designbydelta.com