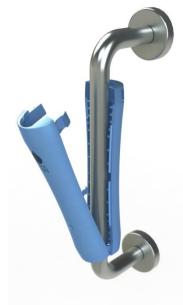

#### Installation

Can be easily retrofitted onto your existing door in under 30 seconds using no tools. <u>CLICK HERE</u> for installation instructional video.