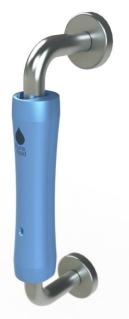

# **Purehold PULL**

# **Product Description**

An innovative door handle cover that effortlessly "snaps" onto your existing pull handle and helps prevent cross-contamination from one user to the next. <u>CLICK HERE</u> for product video.

#### Installation

Can be easily retrofitted onto your existing door in under 30 seconds using no tools. <u>CLICK HERE</u> for installation instructional video.