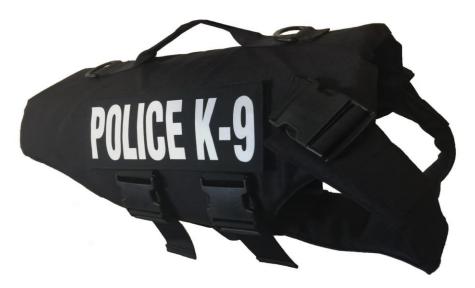

## K-9 SERIES

## Level IIIA 0101.06 NIJ Certified Soft Armor Panels

CW Armor believes in offering the best protection to those who protect us and K-9 officers/deputies should not be treated any differently than any other member of law enforcement or first responder. CW Armor's K-9 Series is a lightweight, custom fit soft armor kit with carrier. Carrier includes D-Rings, handle, and buckles for secure fit. Black is our standard color; however custom colors and placards (patches) are available. Placards have a hook and loop attachment system. Carrier is made of a durable, water resistant CORDURA material and the armor is sealed in a waterproof material that is sono-bonded shut just like our RANGER SERIES soft armor panels. Five (5) year warranty on armor and 1 year warranty on workmanship. Grants are available.