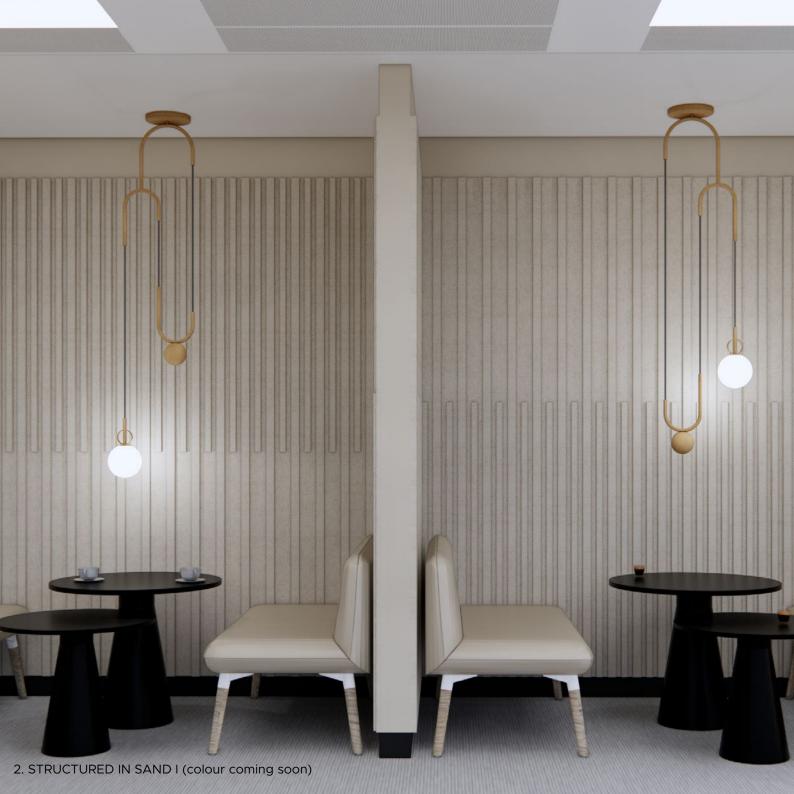

### Linear Range

2. STRUCTURED

3. ROOTED

Origin, Structured and Rooted are inspired by wall panelling, a design element that has a rich history in interior design, evolving over the centuries to reflect changing architectural styles, materials, and cultural preferences. In this collection we reinvented the wall panelling concept using it not only for decorative purposes but also for enhancing the acoustic performance and aesthetics in a space