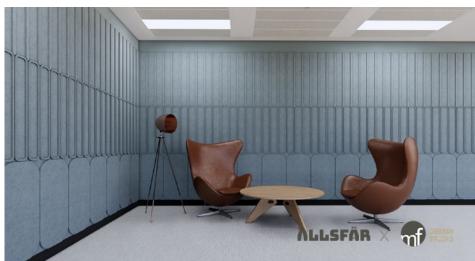

#### Rejuvenate Palette

Rejuvenate Palette is the choice for designers who want to bring joy, energy and movement into their space. Harvest gold is the desirable pick for current trends, along with terracotta. River is a cool blue, it contrasts the warmth of the other tones.