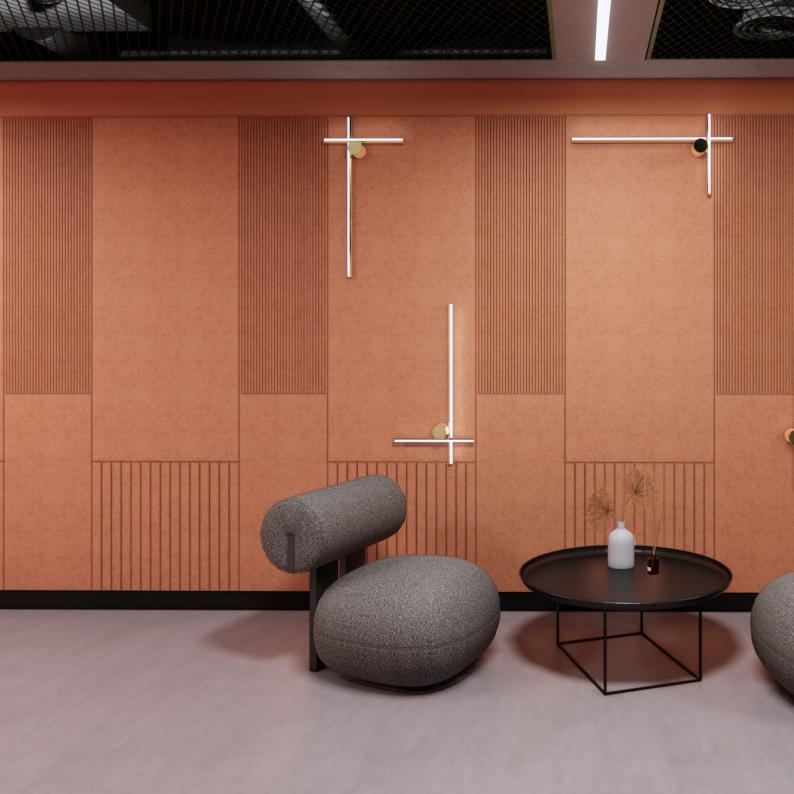

#### Rejuvenate Palette

Rejuvenate Palette is the choice for designers who want to bring joy, energy and movement into their space. Harvest gold is the desirable pick for current trends, along with terracotta. River is a cool blue, it contrasts the warmth of the other tones.