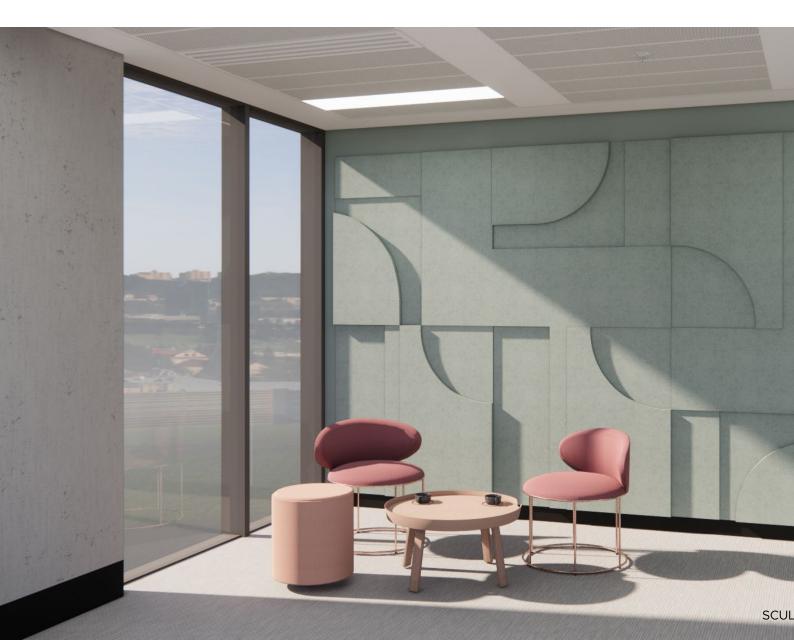

### Sculpted Range

Sculpted is our premium offering, featuring layered, cut shapes. This highly fashionable design is inspired by the Bauhaus movement and is sure to become timeless and playful

Five sculpted tiles, designed to create a playful pattern through the use of light and shadows

## Sculpted Range

SCULPTED IN DUSTY ORCHID (colour coming soon)

Head Office
Aspect Gate
1 Olds Approach
Watford
WD18 9RF

Showroom 14 Baltic Street East London FC1Y OUJ

+44(0)20 3889 9888 hello@allsfar.com www.allsfar.com