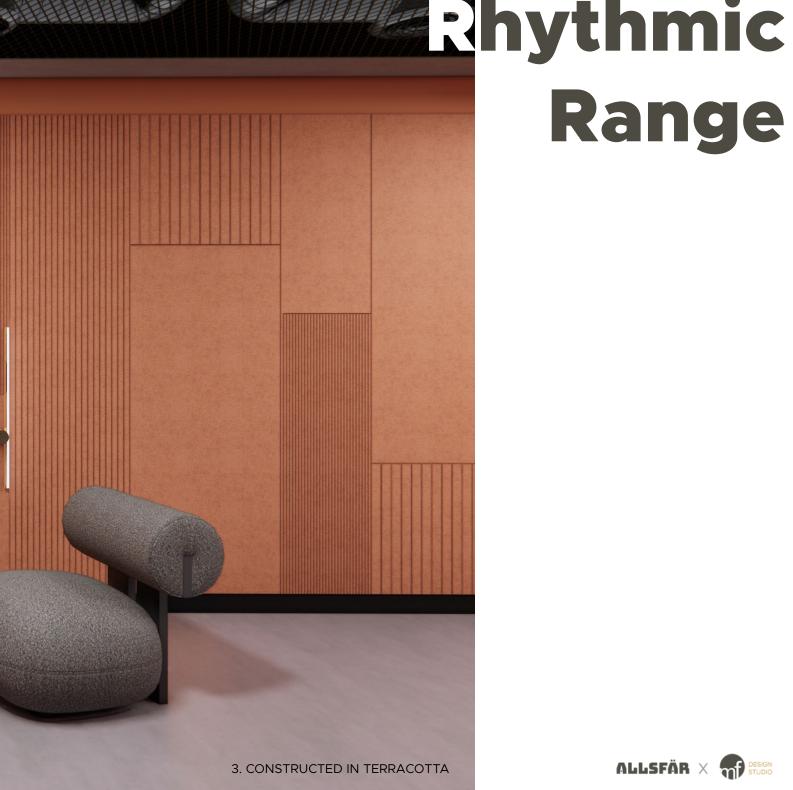

### Rhythmic Range

1. ENERGISE PING

2. CONSTRUCTED

3. ENERGISE PONG

Energise Ping Energise the dynamic movement Creating motion and enerconstructed is solid, mathelegant.

ALLSFÄR X mf

Pong' are inspired by of a ping-pong ball. gy in any space. While nematical, rhythmic and

## Rhythmic Range

Range