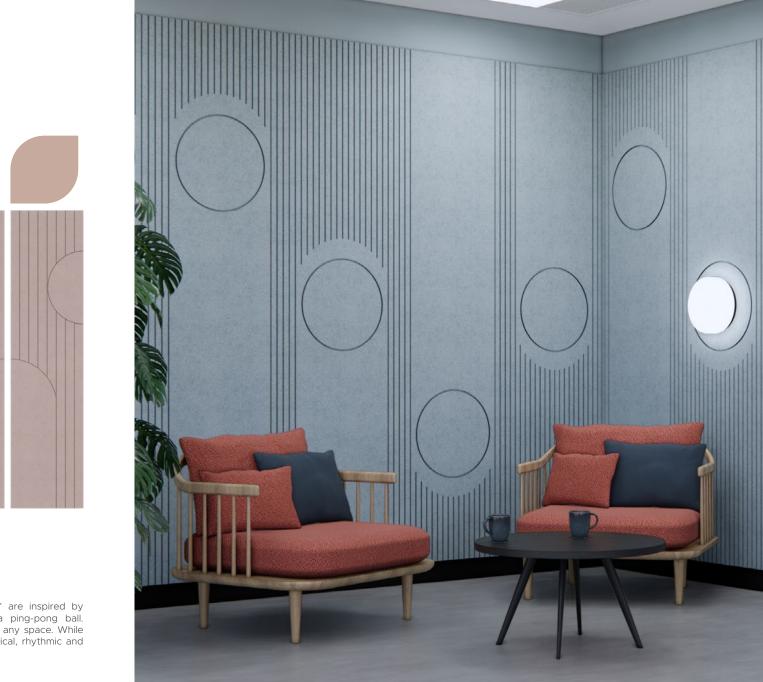

### Rhythmic Range

1. ENERGISE PING

2. CONSTRUCTED

3. ENERGISE PONG

Energise Ping Energise the dynamic movement Creating motion and enerconstructed is solid, mathelegant.

ALLSFÄR X mf

Pong' are inspired by of a ping-pong ball. gy in any space. While nematical, rhythmic and

3. ENERGISE PING IN RIVER