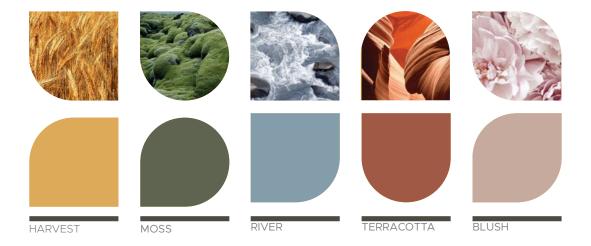

#### Rejuvenate Palette

Rejuvenate Palette is the choice for designers who want to bring joy, energy and movement into their space. Harvest gold is the desirable pick for current trends, along with terracotta. River is a cool blue, it contrasts the warmth of the other tones.