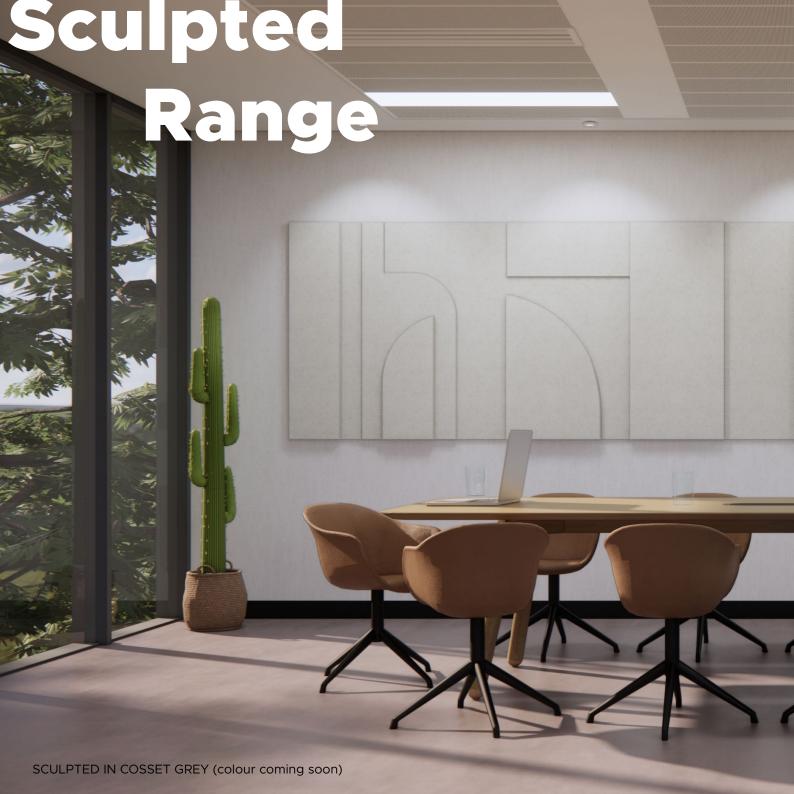

### Sculpted Range

Sculpted is our premium offering, featuring layered, cut shapes. This highly fashionable design is inspired by the Bauhaus movement and is sure to become timeless and playful

Five sculpted tiles, designed to create a playful pattern through the use of light and shadows

## Sculpted Range

SCULPTED IN DUSTY ORCHID (colour coming soon)

Head Office
Aspect Gate
1 Olds Approach
Watford
WD18 9RF

Showroom 14 Baltic Street East London FC1Y OUJ

+44(0)20 3889 9888 hello@allsfar.com www.allsfar.com