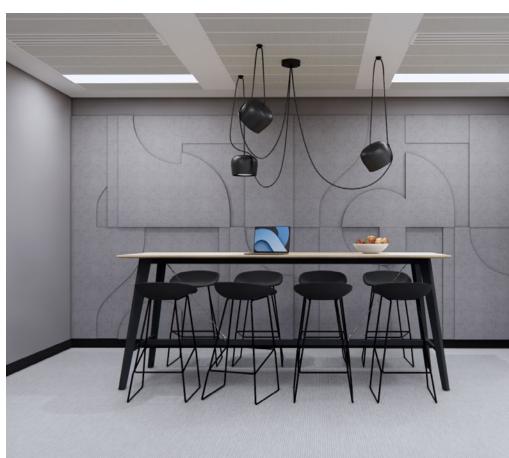

### Linear Range

2. STRUCTURED

3. ROOTED

Origin, Structured and Rooted are inspired by wall panelling, a design element that has a rich history in interior design, evolving over the centuries to reflect changing architectural styles, materials, and cultural preferences. In this collection we reinvented the wall panelling concept using it not only for decorative purposes but also for enhancing the acoustic performance and aesthetics in a space