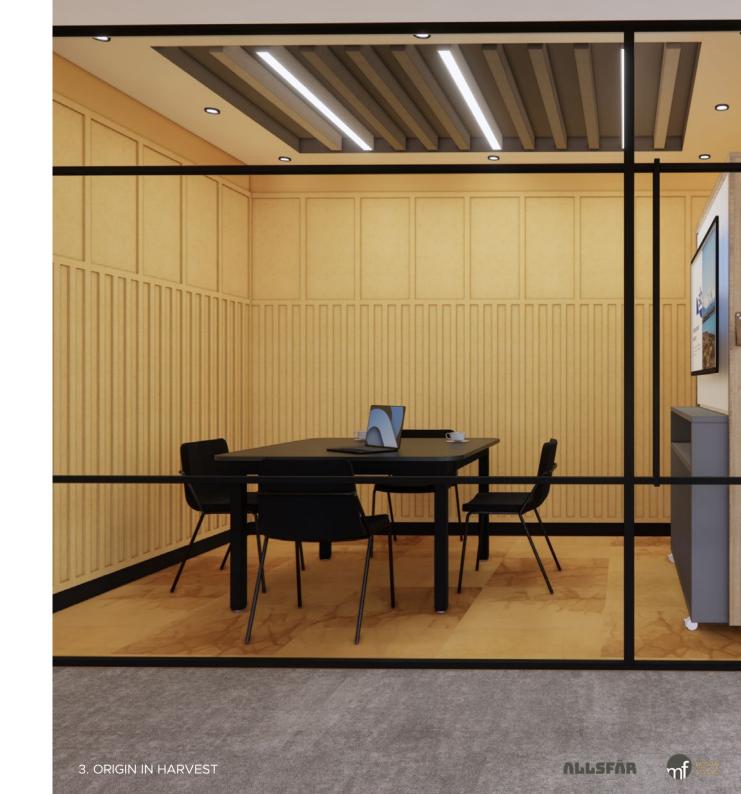

### Linear Range

2. STRUCTURED

3. ROOTED

Origin, Structured and Rooted are inspired by wall panelling, a design element that has a rich history in interior design, evolving over the centuries to reflect changing architectural styles, materials, and cultural preferences. In this collection we reinvented the wall panelling concept using it not only for decorative purposes but also for enhancing the acoustic performance and aesthetics in a space