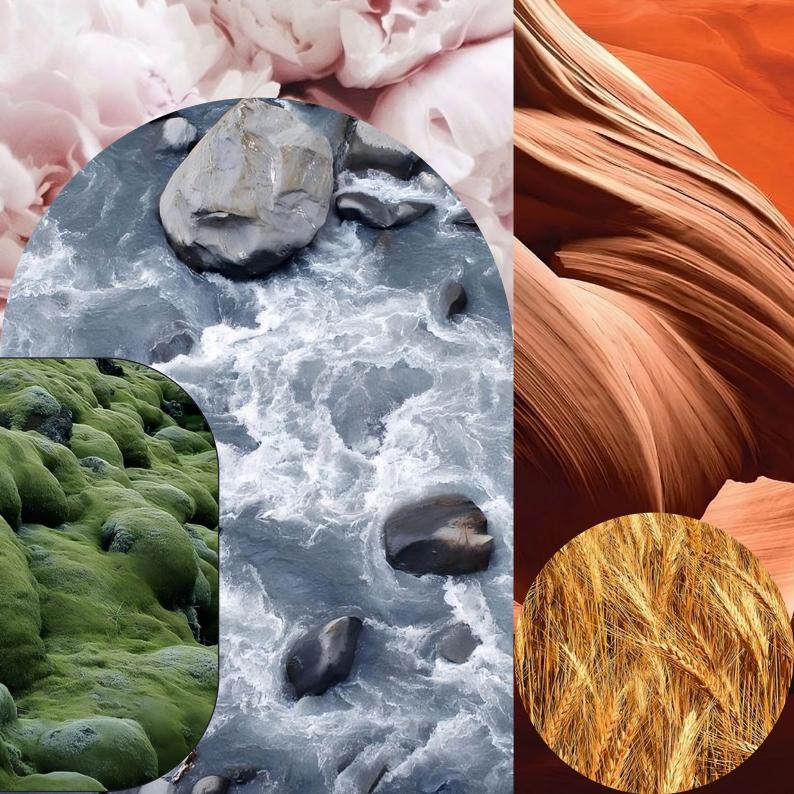

#### Rejuvenate Palette

Rejuvenate Palette is the choice for designers who want to bring joy, energy and movement into their space. Harvest gold is the desirable pick for current trends, along with terracotta. River is a cool blue, it contrasts the warmth of the other tones.