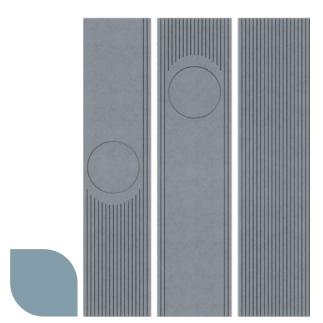

### Linear Range

2. STRUCTURED

3. ROOTED

Origin, Structured and Rooted are inspired by wall panelling, a design element that has a rich history in interior design, evolving over the centuries to reflect changing architectural styles, materials, and cultural preferences. In this collection we reinvented the wall panelling concept using it not only for decorative purposes but also for enhancing the acoustic performance and aesthetics in a space

### Linear Range

3. ROOTED IN HAZE II (colour coming soon)