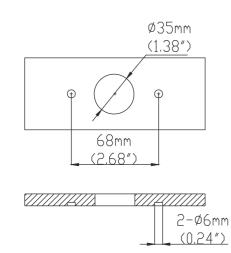

### Three Way Kitchen Faucet



#### **Installation Instruction**

Three Way Kitchen Faucet



#### **Installing tools**

1.Chrome surface

- \*Allen wrench (2.5mm)
- \*Pipe tape
- \*Monkey wrench





- 1. 2Pcs hot and cold stainless steel hoses,
- 2. 1 sets water filter adapter;
- 3. 1pcs rubber gasket,
- 4. 1Pcs stainless steel gasket

#### **Replacement Parts**



# Profile Drawing



#### **Faucet Installation Procedures**



Step ①



Step ②



Step ③



## Step ④







Step ⑥



#### Step ⑦



#### Step ®



#### Notice

Please removal all the sand, silt etc. anything maybe block the cartridge before fixed to your kitchen Counter top. If the faucet cannot work, please send to a qualified person to repair it