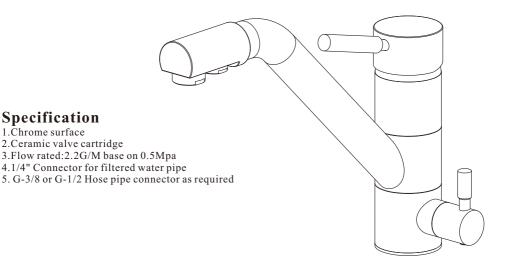

### Three Way Kitchen Faucet



#### **Installation Instruction**

Three Way Kitchen Faucet



#### **Installing tools**

1.Chrome surface

- \*Allen wrench (2.5mm)
- \*Pipe tape
- \*Monkey wrench





- 1. 2Pcs hot and cold stainless steel hoses,
- 2. 1 sets water filter adapter;
- 3. 1pcs rubber gasket,
- 4. 1Pcs stainless steel gasket

#### **Replacement Parts**



# Profile Drawing



#### **Faucet Installation Procedures**



Step ①



Step ②



Step ③



## Step ④







Step ⑥



#### Step ⑦



#### Step ®



#### Notice

Please removal all the sand, silt etc. anything maybe block the cartridge before fixed to your kitchen Counter top. If the faucet cannot work, please send to a qualified person to repair it