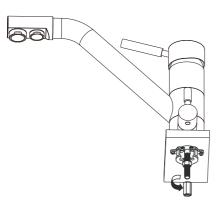

#### **Faucet Installation Procedures**

Step ①

Step ②

Step ③

## Step ④

Step ⑥

#### Step ⑦