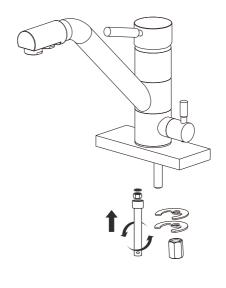

#### **Faucet Installation Procedures**

Step ①

Step ②

Step ③

## Step ④

Step ⑥