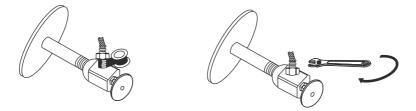

### Three Way Kitchen Faucet



#### **Installation Instruction**

Three Way Kitchen Faucet



#### **Installing tools**

1.Chrome surface

- \*Allen wrench (2.5mm)
- \*Pipe tape
- \*Monkey wrench





- 1. 2Pcs hot and cold stainless steel hoses,
- 2. 1 sets water filter adapter;
- 3. 1pcs rubber gasket,
- 4. 1Pcs stainless steel gasket

#### **Replacement Parts**



# Profile Drawing



#### **Faucet Installation Procedures**



Step ①



Step ②



Step ③



## Step ④







Step ⑥



#### Step ⑦



#### Step ®



#### Notice

Please removal all the sand, silt etc. anything maybe block the cartridge before fixed to your kitchen Counter top. If the faucet cannot work, please send to a qualified person to repair it