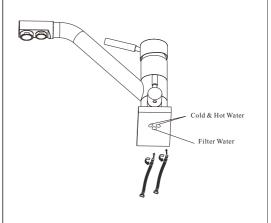

### Three Way Kitchen Faucet



#### **Installation Instruction**

Three Way Kitchen Faucet



#### **Installing tools**

1.Chrome surface

- \*Allen wrench (2.5mm)
- \*Pipe tape
- \*Monkey wrench





- 1. 2Pcs hot and cold stainless steel hoses,
- 2. 1 sets water filter adapter;
- 3. 1pcs rubber gasket,
- 4. 1Pcs stainless steel gasket

#### **Replacement Parts**



# Profile Drawing



#### **Faucet Installation Procedures**



Step ①



Step ②



Step ③



## Step ④







Step ⑥



#### Step ⑦



#### Step ®



#### Notice

Please removal all the sand, silt etc. anything maybe block the cartridge before fixed to your kitchen Counter top. If the faucet cannot work, please send to a qualified person to repair it