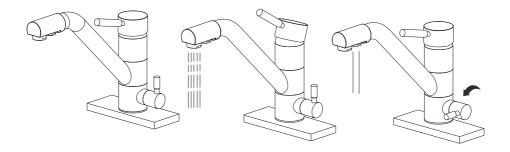

### Three Way Kitchen Faucet



#### **Installation Instruction**

Three Way Kitchen Faucet



#### **Installing tools**

1.Chrome surface

- \*Allen wrench (2.5mm)
- \*Pipe tape
- \*Monkey wrench





- 1. 2Pcs hot and cold stainless steel hoses,
- 2. 1 sets water filter adapter;
- 3. 1pcs rubber gasket,
- 4. 1Pcs stainless steel gasket

#### **Replacement Parts**



# Profile Drawing



#### **Faucet Installation Procedures**



Step ①



Step ②



Step ③



## Step ④







Step ⑥



#### Step ⑦



#### Step ®



#### Notice

Please removal all the sand, silt etc. anything maybe block the cartridge before fixed to your kitchen Counter top. If the faucet cannot work, please send to a qualified person to repair it