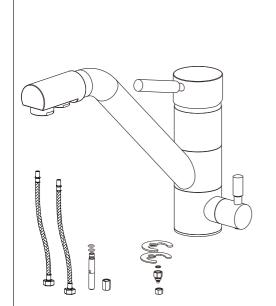

#### **Replacement Parts**

#### **Installing tools**

1.Chrome surface

- \*Allen wrench (2.5mm)
- \*Pipe tape
- \*Monkey wrench

- 1. 2Pcs hot and cold stainless steel hoses,
- 2. 1 sets water filter adapter;
- 3. 1pcs rubber gasket,
- 4. 1Pcs stainless steel gasket