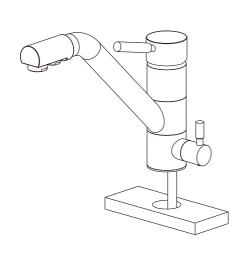

### Three Way Kitchen Faucet



#### **Installation Instruction**

Three Way Kitchen Faucet



#### **Installing tools**

1.Chrome surface

- \*Allen wrench (2.5mm)
- \*Pipe tape
- \*Monkey wrench





- 1. 2Pcs hot and cold stainless steel hoses,
- 2. 1 sets water filter adapter;
- 3. 1pcs rubber gasket,
- 4. 1Pcs stainless steel gasket

#### **Replacement Parts**



# Profile Drawing



#### **Faucet Installation Procedures**



Step ①



Step ②



Step ③



## Step ④







Step ⑥



#### Step ⑦



#### Step ®



#### Notice

Please removal all the sand, silt etc. anything maybe block the cartridge before fixed to your kitchen Counter top. If the faucet cannot work, please send to a qualified person to repair it