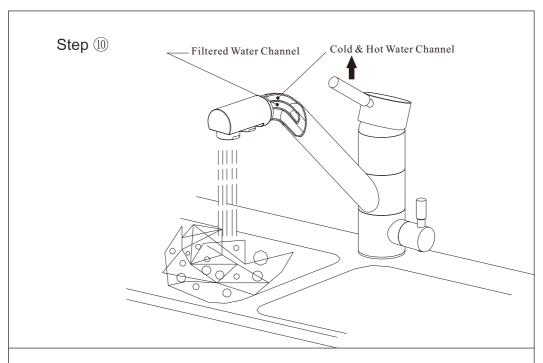

### Three Way Kitchen Faucet



#### **Installation Instruction**

Three Way Kitchen Faucet



#### **Installing tools**

1.Chrome surface

- \*Allen wrench (2.5mm)
- \*Pipe tape
- \*Monkey wrench





- 1. 2Pcs hot and cold stainless steel hoses,
- 2. 1 sets water filter adapter;
- 3. 1pcs rubber gasket,
- 4. 1Pcs stainless steel gasket

#### **Replacement Parts**



# Profile Drawing



#### **Faucet Installation Procedures**



Step ①



Step ②



Step ③



## Step ④







Step ⑥



#### Step ⑦



#### Step ®



#### Notice

Please removal all the sand, silt etc. anything maybe block the cartridge before fixed to your kitchen Counter top. If the faucet cannot work, please send to a qualified person to repair it