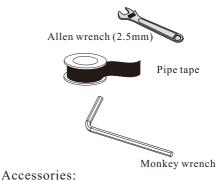

#### **Installing tools**

1.Chrome surface

- \*Allen wrench (2.5mm)
- \*Pipe tape
- \*Monkey wrench

- 1. 2Pcs hot and cold stainless steel hoses,
- 2. 1 sets water filter adapter;
- 3. 1pcs rubber gasket,
- 4. 1Pcs stainless steel gasket