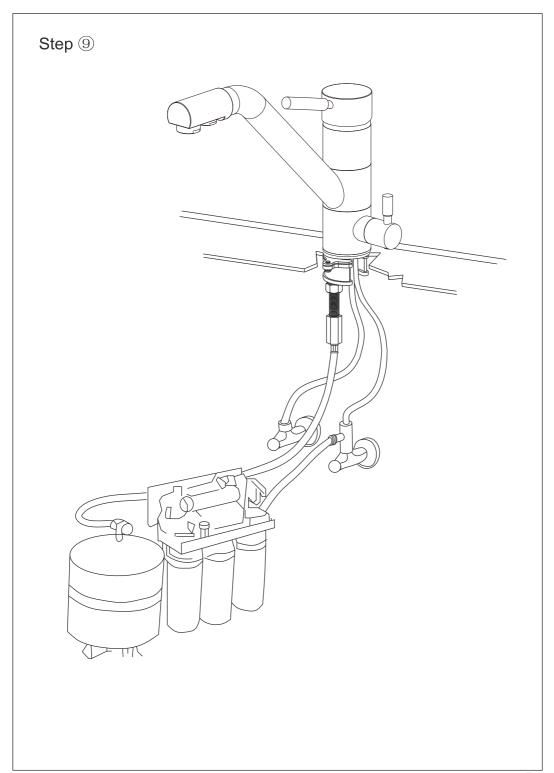

### Three Way Kitchen Faucet



#### **Installation Instruction**

Three Way Kitchen Faucet



#### **Installing tools**

1.Chrome surface

- \*Allen wrench (2.5mm)
- \*Pipe tape
- \*Monkey wrench





- 1. 2Pcs hot and cold stainless steel hoses,
- 2. 1 sets water filter adapter;
- 3. 1pcs rubber gasket,
- 4. 1Pcs stainless steel gasket

#### **Replacement Parts**



# Profile Drawing



#### **Faucet Installation Procedures**



Step ①



Step ②



Step ③



## Step ④







Step ⑥



#### Step ⑦



#### Step ®



#### Notice

Please removal all the sand, silt etc. anything maybe block the cartridge before fixed to your kitchen Counter top. If the faucet cannot work, please send to a qualified person to repair it