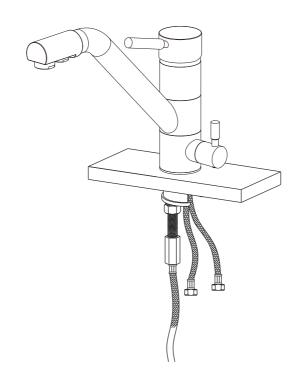

### Three Way Kitchen Faucet



#### **Installation Instruction**

Three Way Kitchen Faucet



#### **Installing tools**

1.Chrome surface

- \*Allen wrench (2.5mm)
- \*Pipe tape
- \*Monkey wrench





- 1. 2Pcs hot and cold stainless steel hoses,
- 2. 1 sets water filter adapter;
- 3. 1pcs rubber gasket,
- 4. 1Pcs stainless steel gasket

#### **Replacement Parts**



# Profile Drawing



#### **Faucet Installation Procedures**



Step ①



Step ②



Step ③



## Step ④







Step ⑥



#### Step ⑦



#### Step ®



#### Notice

Please removal all the sand, silt etc. anything maybe block the cartridge before fixed to your kitchen Counter top. If the faucet cannot work, please send to a qualified person to repair it