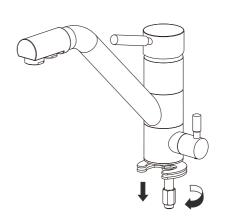

#### **Faucet Installation Procedures**

Step ①

Step ②

Step ③

## Step ④

Step ⑥

#### Step ⑦

#### Step ®