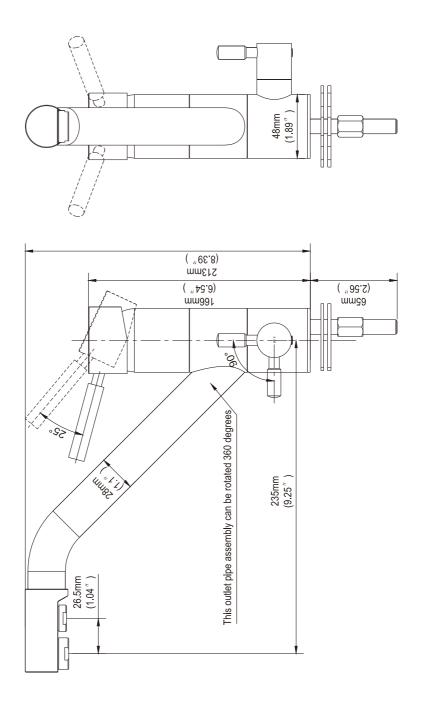

### Three Way Kitchen Faucet



#### **Installation Instruction**

Three Way Kitchen Faucet



#### **Installing tools**

1.Chrome surface

- \*Allen wrench (2.5mm)
- \*Pipe tape
- \*Monkey wrench





- 1. 2Pcs hot and cold stainless steel hoses,
- 2. 1 sets water filter adapter;
- 3. 1pcs rubber gasket,
- 4. 1Pcs stainless steel gasket

#### **Replacement Parts**



# Profile Drawing



#### **Faucet Installation Procedures**



Step ①



Step ②



Step ③



## Step ④







Step ⑥



#### Step ⑦



#### Step ®



#### Notice

Please removal all the sand, silt etc. anything maybe block the cartridge before fixed to your kitchen Counter top. If the faucet cannot work, please send to a qualified person to repair it