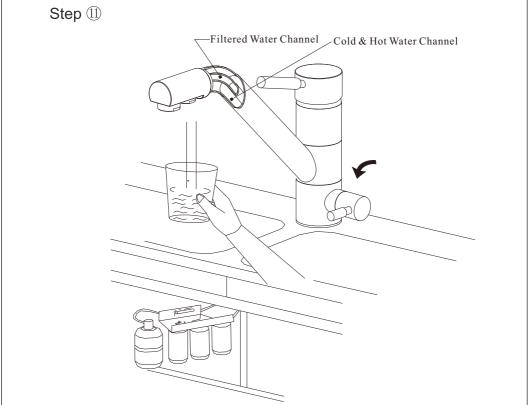

### Three Way Kitchen Faucet



#### **Installation Instruction**

Three Way Kitchen Faucet



#### **Installing tools**

1.Chrome surface

- \*Allen wrench (2.5mm)
- \*Pipe tape
- \*Monkey wrench





- 1. 2Pcs hot and cold stainless steel hoses,
- 2. 1 sets water filter adapter;
- 3. 1pcs rubber gasket,
- 4. 1Pcs stainless steel gasket

#### **Replacement Parts**



# Profile Drawing



#### **Faucet Installation Procedures**



Step ①



Step ②



Step ③



## Step ④







Step ⑥



#### Step ⑦



#### Step ®



#### Notice

Please removal all the sand, silt etc. anything maybe block the cartridge before fixed to your kitchen Counter top. If the faucet cannot work, please send to a qualified person to repair it