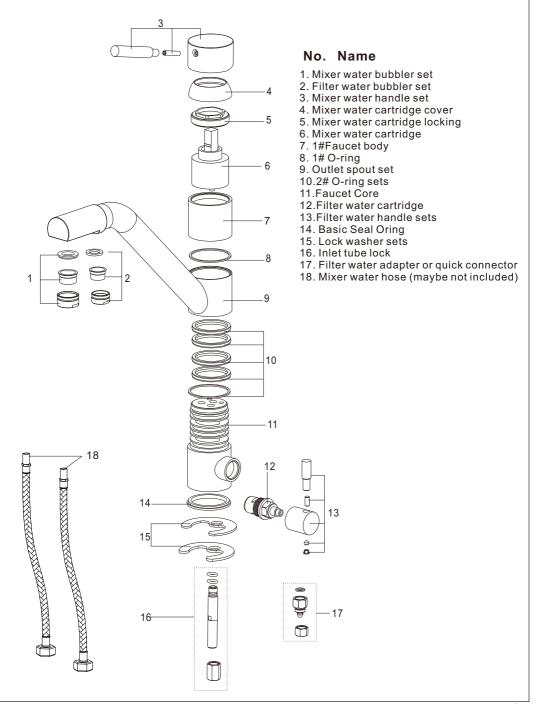

### Three Way Kitchen Faucet



#### **Installation Instruction**

Three Way Kitchen Faucet



#### **Installing tools**

1.Chrome surface

- \*Allen wrench (2.5mm)
- \*Pipe tape
- \*Monkey wrench





- 1. 2Pcs hot and cold stainless steel hoses,
- 2. 1 sets water filter adapter;
- 3. 1pcs rubber gasket,
- 4. 1Pcs stainless steel gasket

#### **Replacement Parts**



# Profile Drawing



#### **Faucet Installation Procedures**



Step ①



Step ②



Step ③



## Step ④







Step ⑥



#### Step ⑦



#### Step ®



#### Notice

Please removal all the sand, silt etc. anything maybe block the cartridge before fixed to your kitchen Counter top. If the faucet cannot work, please send to a qualified person to repair it