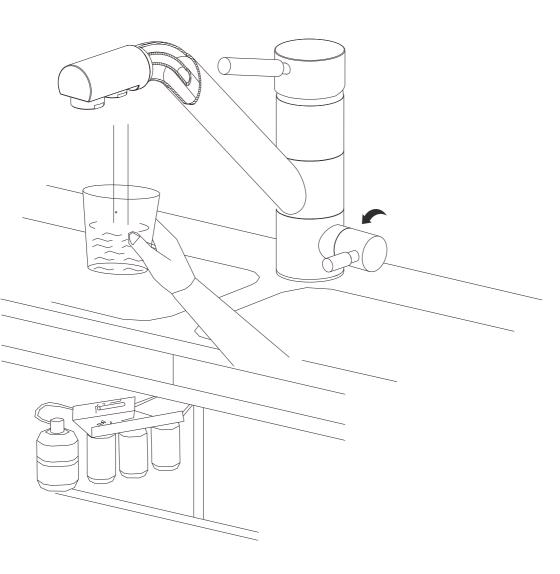

#### **Faucet Installation Procedures**

Step ①

Step ②

Step ③

## Step ④

Step ⑥

#### Step ⑦

#### Step ®